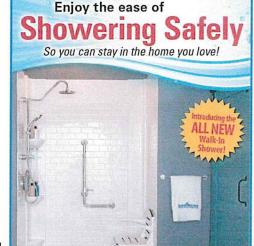

Upgrade your bathroom, upgrade your life. With a new walk-in shower, you can make sure your bathroom ages as gracefully as you do. This shower was designed by experts, with you in mind, focusing on safety and convenience when it matters most. Discover how a walk-in shower can help reduce the risk of falling, giving you the freedom to enjoy your bathroom again.

- Commercial Grade Non-Slip Floor
- ✓ Optional Barrier Free Wheelchair Accessible
- ✓ Luxurious 8° Rainfall Shower Head
- ✓ Professionally Installed in 1 day ✓ Easy-to-reach Shower Wand
- ✓ Fold Down Safety Seat
- ✓ Ergo L Shaped Grab Bar
- ✓ Lifetime Warranty

Call Now Toll-Free

605-496-9038

Call today and receive

31,000 OFF

FOR A LIMITED TIME ONLY

SAFE

Call Toll-Free 605-496-9038

www.WhySafeStep.co