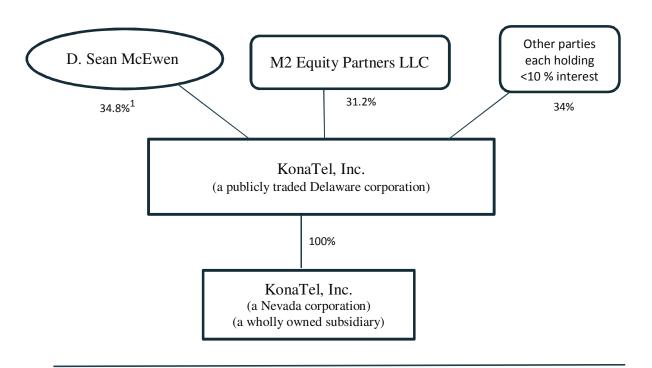

Pre-Close Corporate Structure of the KonaTel Companies

<sup>&</sup>lt;sup>1</sup> Pursuant to a Shareholder Voting Agreement, Mr. McEwen holds an irrevocable proxy to vote the shares of M2 Equity Partners LLC for a period of two years, vesting him with a controlling 66% of the voting shares of KonaTel, Inc. during that time