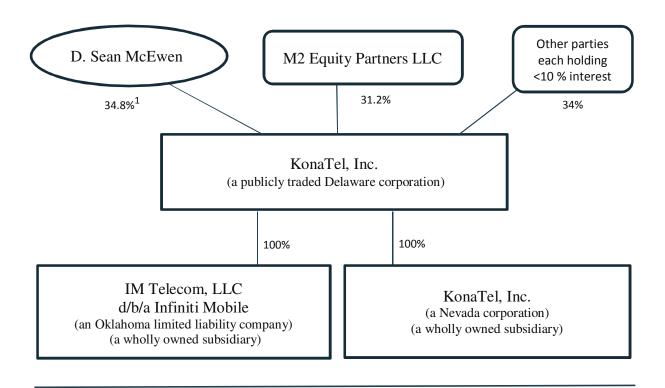

Post-Close Corporate Structure of IM Telecom, LLC d/b/a Infiniti Mobile and the KonaTel Companies