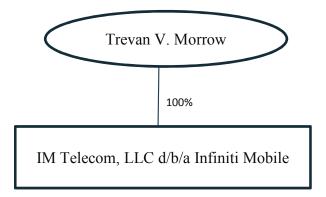

## EXHIBIT A

Pre-Close Corporate Structure of IM Telecom, LLC d/b/a Infiniti Mobile

<sup>&</sup>lt;sup>1</sup> Pursuant to a Shareholder Voting Agreement, Mr. McEwen holds an irrevocable proxy to vote the shares of M2 Equity Partners LLC for a period of two years, vesting him with a controlling 66% of the voting shares of KonaTel, Inc. during that time