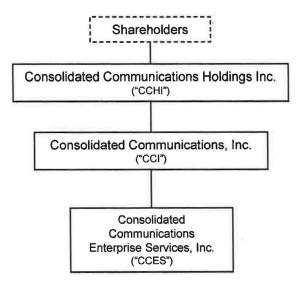

## Post-Consolidation Corporate Organizational Chart of the Applicants\*

\* The entities listed herein only include the Applicants and those entities in the chain of ownership of the Applicants. The chart excludes all other subsidiaries of CCI including those that hold authorizations or licenses from the FCC or state regulators.

All ownership percentages are 100%.