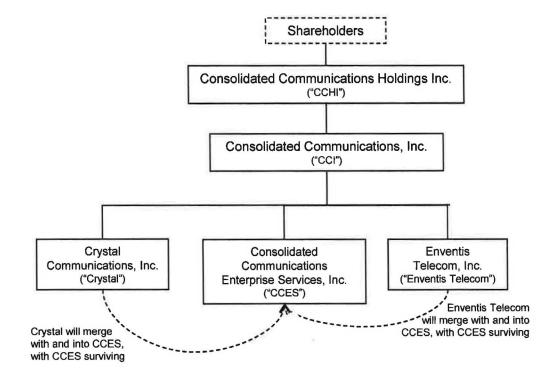

## **Current Corporate Organizational Chart of the Applicants\***

\* The entities listed herein only include the Applicants and those entities in the chain of ownership of the Applicants. The chart excludes all other subsidiaries of CCI including those that hold authorizations or licenses from the FCC or state regulators.

All ownership percentages are 100%.

1