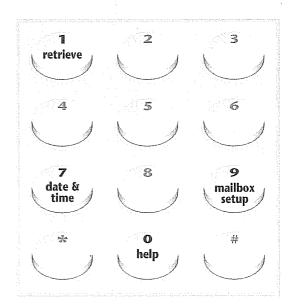

## Retrieving Messages: Access the voicemail system Press 1 to for new messages Press 2 to for saved messages Press \* to return to main menu

While listening you can: Press 1 to play message Press 2 to save message/go next Press 3 to delete message/go next Press 4 to save message as new Press 7 to back up 3 seconds Press 8 to pause/continue message Press 9 to go forward 3 seconds Press \* to return to the main menu

## Mailbox setup:

Press 1 for greetings options Press 2 to change password Press 4 to enable/disable auto login Press \* to return to the main menu

MT20-DPH/0609

Voicemail Password: