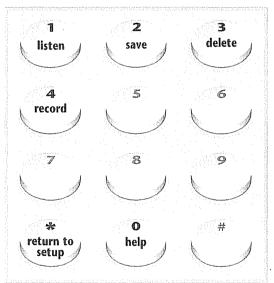

## Retrieving Messages: Access the voicemail system Press 1 to for new messages Press 2 to for saved messages Press \* to return to main menu

While listening you can: Press 1 to play message Press 2 to save message/go next Press 3 to delete message/go next Press 4 to save message as new Press 7 to back up 3 seconds Press 8 to pause/continue message Press 9 to go forward 3 seconds Press \* to return to the main menu