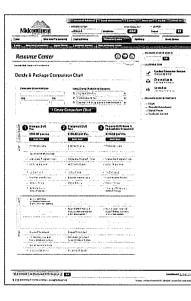

#### PICK THE PERFECT PACKAGE: COMPARE ONLINE

At Midcontinent, we know you want it now. Well, here's how to find out what "it" is. The Bundle & Package Comparison Chart, in our online Resource Center!

It's simple: we'll have you enter your address information to ensure we show you only the services available in your area. Then select up to three of our great, money-saving Bundles or Packages. We'll show you exactly how they stack up, side-by-side, so you can make the perfect choice.

Once you've found "it," all you have to do to get it is to go online or give us a call. But first, check out the comparison chart, and find the right bundle for you, today.

midcocomm.com/compare