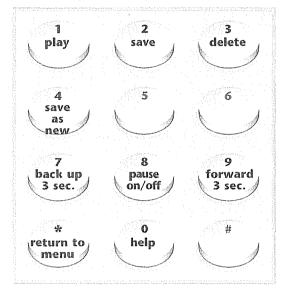

## Retrieving Messages: Access the voicemail system Press 1 to for new messages Press 2 to for saved messages Press \* to return to main menu

While listening you can: Press 1 to play message Press 2 to save message/go next Press 3 to delete message/go next Press 4 to save message as new Press 7 to back up 3 seconds Press 8 to pause/continue message Press 9 to go forward 3 seconds Press \* to return to the main menu

## Mailbox setup:

Press 1 for greetings options Press 2 to change password Press 4 to enable/disable auto login Press \* to return to the main menu

MT20-DPH/0609

Voicemail Password: