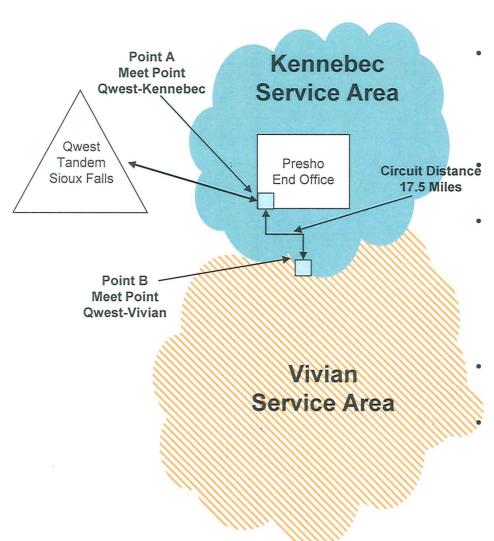

## **Traffic and Circuits at Issue**

- Qwest has established a special access trunk group to deliver traffic from its network to Vivian's network using facilities between Point A and Point B
  - The special access trunk group is a DS3 circuit

The billable 'airline mile' distance from Point A to Point B has been determined by Kennebec to be 17.5 miles.

- Kennebec's special access tariff (NECA 5) shows pricing for the circuits to be a fixed monthly lease rate comprised of:
  - · Port Charges and Mileage Charges
  - Total monthly charges of \$5,331
- Kennebec's (and most all) special access tariff do not provide for usage compensation.
- Qwest and Kennebec opted to alternatively price this circuit through a special bilateral agreement in 1996.