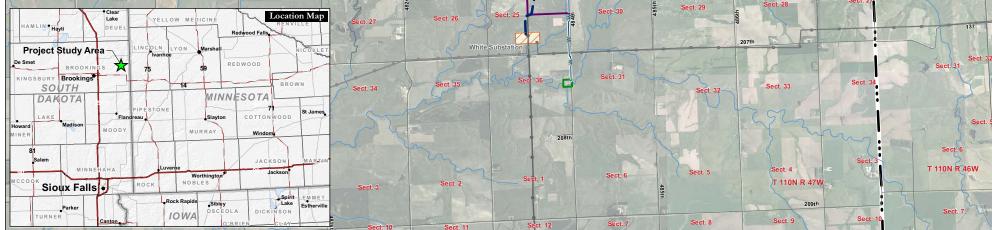

## **Deer Creek Station Project**

## **Project Features**

- Proposed Gas Pipeline Route
- Natural Gas Pipeline Laydown Area
- Proposed Transmission Route
- -w Proposed Process Water Pipeline Route

## Transportation

- **Existing Utilities** -G- Northern Border Pipeline WAPA Transmission ----- State Highway Substation ● 115kV Major Road
- East River Distribution - 345kV
- Existing White Substation
- Local Road

2 Miles

Source: USDA NAIP 2006; USGS NHD 2006; ESRI 2006; Basin Electric 2008

**Project Overview** 

MXD Path: P:\2009\09180001.01\GIS\Layout\PUC\_Updates\SiteWater\ProjectOverview\_All.mxd

0.5

0

## Appendix A Exhibit A 2.1-1: Vicinity Map and Overview of Project Area

0