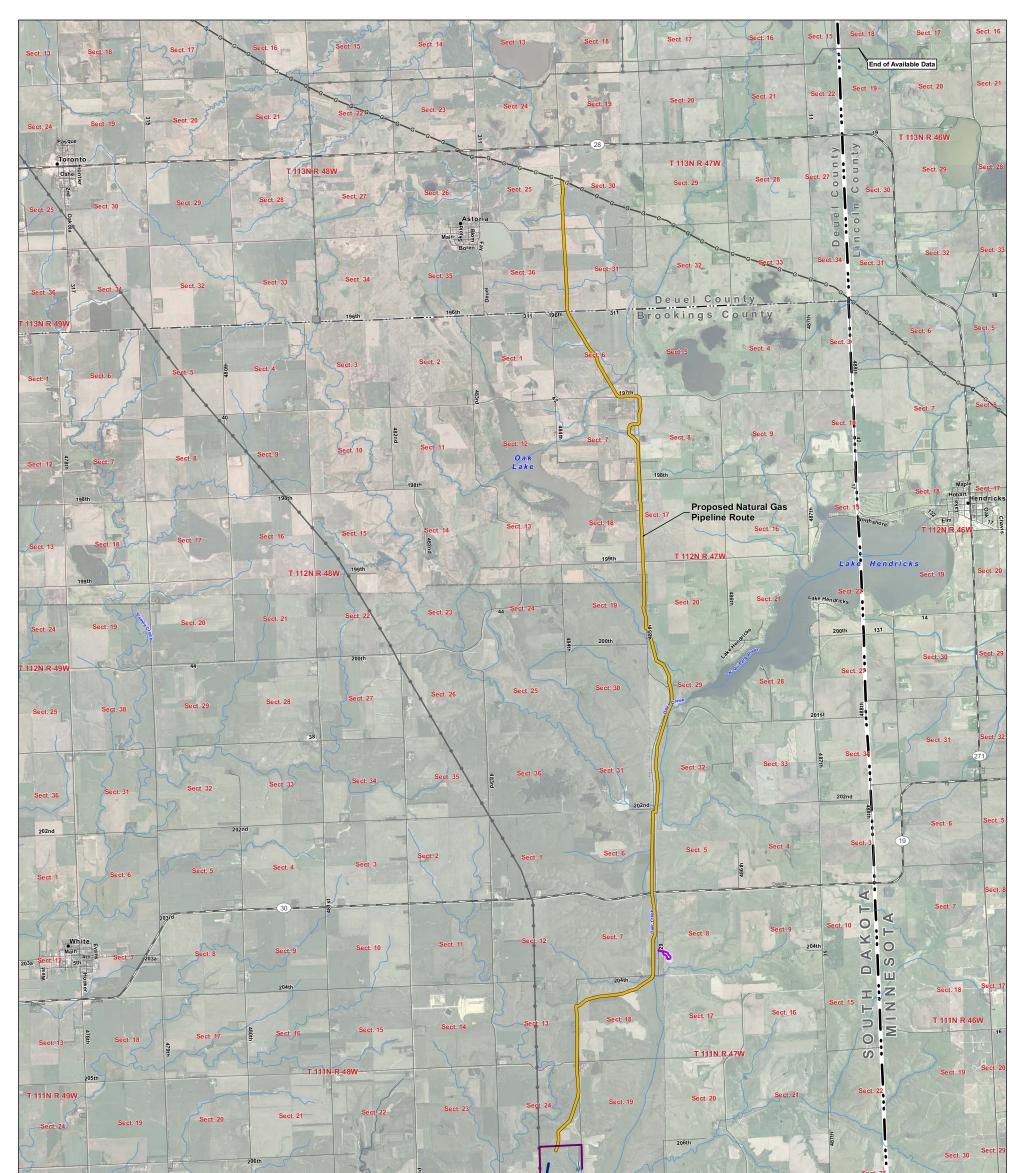

## **Deer Creek Station Project**

## **Project Features**

- Proposed Gas Pipeline Route
- Natural Gas Pipeline Laydown Area
- Proposed Transmission Route
- -w Proposed Process Water Pipeline Route

## Transportation

- **Existing Utilities** -G- Northern Border Pipeline WAPA Transmission ----- State Highway Substation ● 115kV Major Road
- East River Distribution - 345kV
- Existing White Substation
- Local Road

2 Miles

Source: USDA NAIP 2006; USGS NHD 2006; ESRI 2006; Basin Electric 2008

**Project Overview** 

MXD Path: P:\2009\09180001.01\GIS\Layout\PUC\_Updates\SiteWater\ProjectOverview\_All.mxd

0.5

0

## Appendix A Exhibit A 2.1-1: Vicinity Map and Overview of Project Area

0