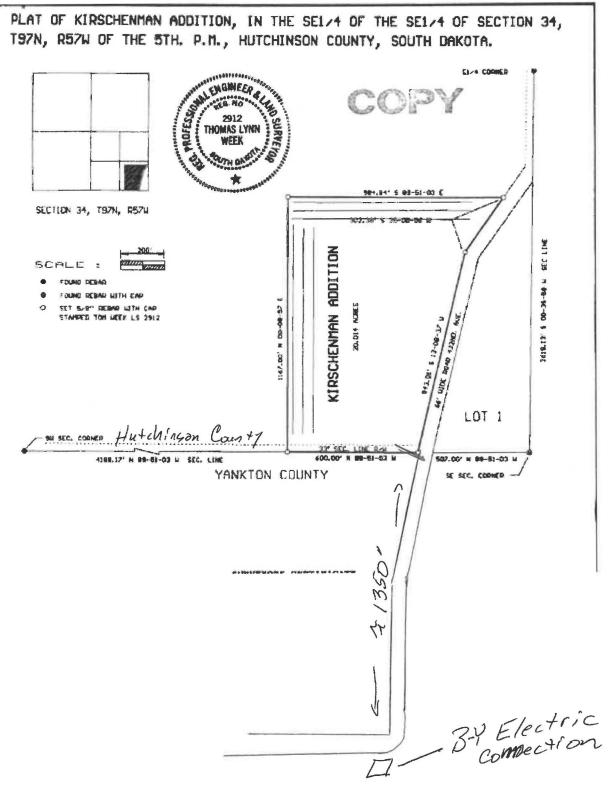

Robbie Kirschenman 27229 Canary Court Tea, SD 57064

rkirschenman@yahoo.com

605-988-4505

March 13, 2025

Bob Southeastern Electric PO Box 388 501 S Broadway Avenue Marion, SD 57043

Bob,

Please consider this my formal request to have my new farmsite near Menno, serviced by B-Y Electric due to the proximity of the nearer connection point.

I realize my farm-site is just outside of B-Y Electric's service area, however the cost of installation is substantially less.

I have included a plot map showing the location of my farmsite, which also shows the connection point to B-Y Electric.

Let me know if you have any questions; construction is planned for this spring.

Thank you!

Sincerely,

Ni

**Robbie Kirschenman** 