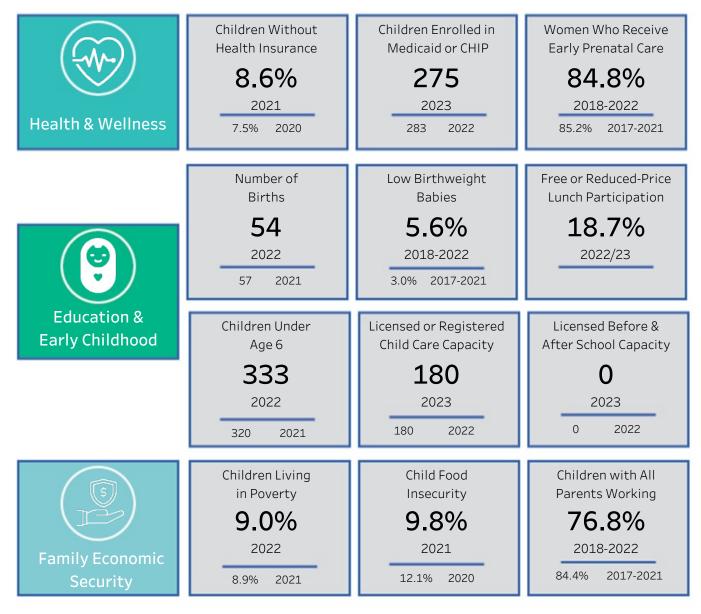

## South Dakota County Profiles Deuel County

| Population Estimates for: 2022 | Deuel | South Dakota |
|--------------------------------|-------|--------------|
| Child Population (under 18):   | 1,062 | 219,165      |
| American Indian/Alaska Native: | 2.1%  | 13.5%        |
| Black:                         | 1.0%  | 3.6%         |
| White:                         | 94.4% | 75.3%        |
| 2+ Races or Other:             | 2.6%  | 7.6%         |