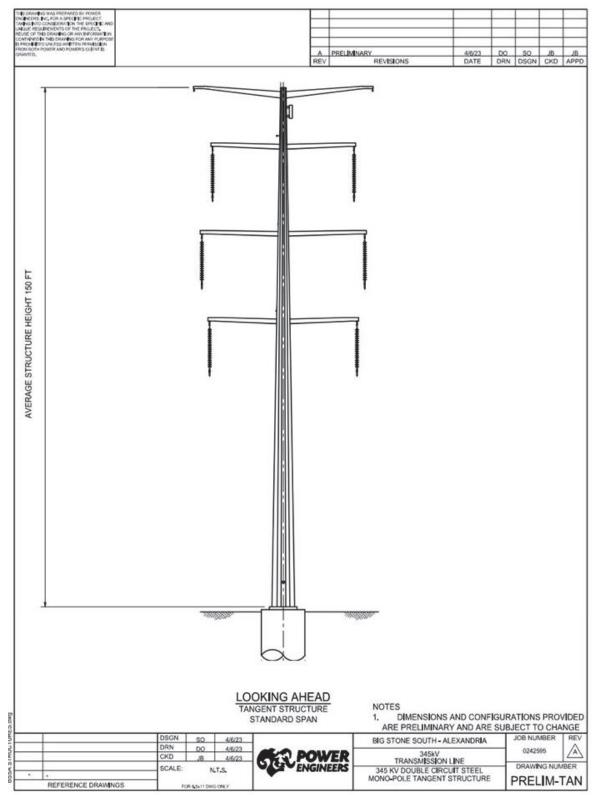

## Figure 5. Example 345 kV double circuit steel monopole tangent structure configuration