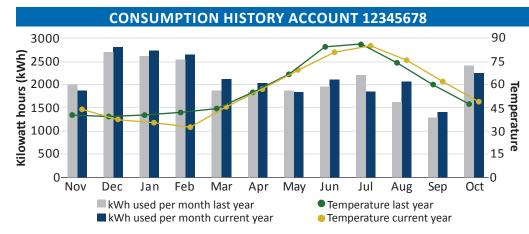

---|
| Current billing amount            | \$222.09 |
| Current EMP amount                | \$150.00 |
| 8-month EMP balance after payment | \$199.34 |

#### YOUR ACCOUNT SUMMARY

-Customer name - First and last name
Service location 123 Anywhere St
Anywhere, ST 12345

Account number 12345678

Due date Monday, November 14, 2022

Billing date Monday, October 17, 2022

Previous balance \$150.00

Payments (\$150.00)
Other billing activity \$2.86
Current EMP amount \$150.00

Total amount due

MORE PAYMENT AND BILLING INFORMATION ON BACK.

If payment is not credited to your account by Nov 14, 2022, a late payment charge of 1.5% (18% per year) plus \$2.00 will be charged.

\Late payment language corrected.

#### 811 Call before you dig.

Call 811 or your state's One Call office before you dig.





\$152.86

#### DETACH AND RETURN THIS PORTION WITH YOUR PAYMENT



215 South Cascade Street Fergus Falls, MN 56537 Check for mailing address change (see reverse side)

21824281 6 000015286 19

լվեկվելիվելիլիկիկիկիկուդիակինուկիկիս FIRST AND LAST NAME 1234 ELM ST E ANYWHERE ST 56537-0496 Please make check payable and remit to: Otter Tail Power Company PO Box 2002

Fergus Falls, MN 56538-2002

Energy Share donation \$

Stock purchase

## **COPY - DO NOT PAY**

This is a Ready Check account. The amount paid by your bank this month was \$152.86.

\$152.86

**Total amount due November 14, 2022** 

Amount enclosed

5

|                                    |            |                                                    | 100      |
|------------------------------------|------------|----------