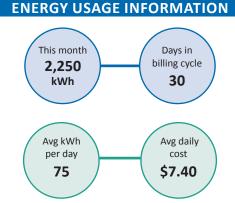

### **ENERGY USAGE INFORMATION** This month Days in billing cycle 229,700 30 kWh Avg daily Total metered kW cost 627.3 \$688.65