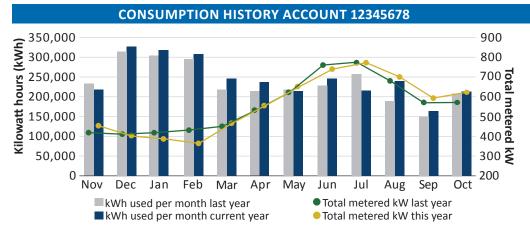

otpco.com



**PAY BY PHONE** 

Call 800-257-4044. You'll need your account number and service location zip code.

#### YOUR ACCOUNT SUMMARY

First and last name Customer-name Service location 123 Anywhere St

Anywhere, ST 12345

12345678 **Account number** 

Monday, November 14, 2022 **Due date** 

Billing date Monday, October 17, 2022

Previous balance \$17,265.10

**Payments** (\$17,265.10) Other billing activity \$0.00

Current billing amount \$20,659.57

\$20,659.57 **Total amount due** 

MORE PAYMENT AND BILLING INFORMATION ON BACK.

If payment is not credited to your account by Nov 14, 2022, a late payment charge of 1.5% (18% per year) plus \$2.00 will be charged.

\Late payment language corrected.

811 Call before you dig.

Call 811 or your state's One Call office before you dig.



### **ENERGY USAGE INFORMATION** This month Days in billing cycle 229,700 30 kWh Avg daily Total metered kW cost 627.3 \$688.65

## DETACH AND RETURN THIS PORTION WITH YOUR PAYMENT

243



215 South Cascade Street Fergus Falls, MN 56537

Check for mailing address change (see reverse side)

Please make check payable and remit to: **Otter Tail Power Company** PO Box 2002

Fergus Falls, MN 56538-2002 Stock purchase

**Energy Share donation** 

12345678 1 002065957 19

լ կեն իվելի վելի լիանը ինկի վի իրագիայր իլ երևա վեր կինապ

FIRST AND LAST NAME 1234 ELM ST E ANYWHERE ST 56537-0496

**Total amount due** November 14, 2022

\$20.659.57

**Amount enclosed** 



| PAYMENT AND OTHER BILLING ACTIVITY | 4                  | 2. Cont Service- Interr Load CT Met w/Pen - S1    | 70P         |
|-------