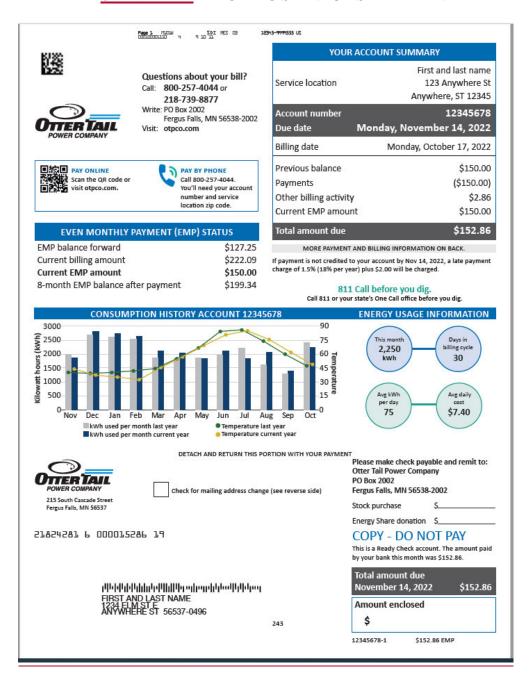

Fergus Falls, Minnesota

<u>SixthFifth</u> Revised Sheet No. 12 Cancelling <u>FifthFourth</u> Revised Sheet No.

12

(Continued)

| PAYMENT AND OTHER BILLING ACT                                                                                                                                                                                                                                                                                                                                                                                                                                                                                                                                                                                                                                                                                                                                                                                                                                                                                                                                                                                                                                                                                                                                                                                                                                                                                                                                                                                                                                                                                                                                                                                                                                                                                                                                                                                                                                                                                                                                                                                                                                                                                                  | IVITY<br>\$150.00                                                                                      | <ol> <li>Controlled Service - Interrupt - No Penal<br/>Meter 78787878</li> </ol> | lty - S190       |
|--------------------------------------------------------------------------------------------------------------------------------------------------------------------------------------------------------------------------------------------------------------------------------------------------------------------------------------------------------------------------------------------------------------------------------------------------------------------------------------------------------------------------------------------------------------------------------------------------------------------------------------------------------------------------------------------------------------------------------------------------------------------------------------------------------------------------------------------------------------------------------------------------------------------------------------------------------------------------------------------------------------------------------------------------------------------------------------------------------------------------------------------------------------------------------------------------------------------------------------------------------------------------------------------------------------------------------------------------------------------------------------------------------------------------------------------------------------------------------------------------------------------------------------------------------------------------------------------------------------------------------------------------------------------------------------------------------------------------------------------------------------------------------------------------------------------------------------------------------------------------------------------------------------------------------------------------------------------------------------------------------------------------------------------------------------------------------------------------------------------------------|--------------------------------------------------------------------------------------------------------|----------------------------------------------------------------------------------|------------------|
| Previous balance                                                                                                                                                                                                                                                                                                                                                                                                                                                                                                                                                                                                                                                                                                                                                                                                                                                                                                                                                                                                                                                                                                                                                                                                                                                                                                                                                                                                                                                                                                                                                                                                                                                                                                                                                                                                                                                                                                                                                                                                                                                                                                               |                                                                                                        | 10/15/22 Reading estimated                                                       | 1556             |
| Payment 09/25/22                                                                                                                                                                                                                                                                                                                                                                                                                                                                                                                                                                                                                                                                                                                                                                                                                                                                                                                                                                                                                                                                                                                                                                                                                                                                                                                                                                                                                                                                                                                                                                                                                                                                                                                                                                                                                                                                                                                                                                                                                                                                                                               | (\$150.00)                                                                                             |                                                                                  |                  |
| Late charge 10/17/22                                                                                                                                                                                                                                                                                                                                                                                                                                                                                                                                                                                                                                                                                                                                                                                                                                                                                                                                                                                                                                                                                                                                                                                                                                                                                                                                                                                                                                                                                                                                                                                                                                                                                                                                                                                                                                                                                                                                                                                                                                                                                                           | \$2.86                                                                                                 | 09/15/22 Reading                                                                 | 1406             |
| Current EMP amount                                                                                                                                                                                                                                                                                                                                                                                                                                                                                                                                                                                                                                                                                                                                                                                                                                                                                                                                                                                                                                                                                                                                                                                                                                                                                                                                                                                                                                                                                                                                                                                                                                                                                                                                                                                                                                                                                                                                                                                                                                                                                                             | \$150.00                                                                                               | 750 kWh @ .01024 Winter                                                          | \$7.6            |
| TOTAL AMOUNT DUE                                                                                                                                                                                                                                                                                                                                                                                                                                                                                                                                                                                                                                                                                                                                                                                                                                                                                                                                                                                                                                                                                                                                                                                                                                                                                                                                                                                                                                                                                                                                                                                                                                                                                                                                                                                                                                                                                                                                                                                                                                                                                                               | \$152.86                                                                                               | 750 kWh @ .01222 Summer                                                          | \$9.1            |
|                                                                                                                                                                                                                                                                                                                                                                                                                                                                                                                                                                                                                                                                                                                                                                                                                                                                                                                                                                                                                                                                                                                                                                                                                                                                                                                                                                                                                                                                                                                                                                                                                                                                                                                                                                                                                                                                                                                                                                                                                                                                                                                                |                                                                                                        | Customer Charge prorated                                                         | \$9.8            |
|                                                                                                                                                                                                                                                                                                                                                                                                                                                                                                                                                                                                                                                                                                                                                                                                                                                                                                                                                                                                                                                                                                                                                                                                                                                                                                                                                                                                                                                                                                                                                                                                                                                                                                                                                                                                                                                                                                                                                                                                                                                                                                                                |                                                                                                        | Facilities Charge prorated                                                       | \$9.3            |
| HOW WE CALCULATED YOUR BILL                                                                                                                                                                                                                                                                                                                                                                                                                                                                                                                                                                                                                                                                                                                                                                                                                                                                                                                                                                                                                                                                                                                                                                                                                                                                                                                                                                                                                                                                                                                                                                                                                                                                                                                                                                                                                                                                                                                                                                                                                                                                                                    |                                                                                                        | Fuel and Purchased Power                                                         | 4                |
| 1. Residential Service - S101                                                                                                                                                                                                                                                                                                                                                                                                                                                                                                                                                                                                                                                                                                                                                                                                                                                                                                                                                                                                                                                                                                                                                                                                                                                                                                                                                                                                                                                                                                                                                                                                                                                                                                                                                                                                                                                                                                                                                                                                                                                                                                  |                                                                                                        | 750 kWh @ .03154                                                                 | \$23.6           |
| Meter 12345678                                                                                                                                                                                                                                                                                                                                                                                                                                                                                                                                                                                                                                                                                                                                                                                                                                                                                                                                                                                                                                                                                                                                                                                                                                                                                                                                                                                                                                                                                                                                                                                                                                                                                                                                                                                                                                                                                                                                                                                                                                                                                                                 |                                                                                                        | 750 kWh @ .02864                                                                 | \$21.4           |
| 10/15/22 Reading estimated                                                                                                                                                                                                                                                                                                                                                                                                                                                                                                                                                                                                                                                                                                                                                                                                                                                                                                                                                                                                                                                                                                                                                                                                                                                                                                                                                                                                                                                                                                                                                                                                                                                                                                                                                                                                                                                                                                                                                                                                                                                                                                     | 56789                                                                                                  | Energy Efficiency Adjustment                                                     | \$2.9            |
| 09/15/22 Reading                                                                                                                                                                                                                                                                                                                                                                                                                                                                                                                                                                                                                                                                                                                                                                                                                                                                                                                                                                                                                                                                                                                                                                                                                                                                                                                                                                                                                                                                                                                                                                                                                                                                                                                                                                                                                                                                                                                                                                                                                                                                                                               | 56039                                                                                                  | Transmission Cost Recovery                                                       | \$12.7           |
| 375 kWh @ .06252 Winter                                                                                                                                                                                                                                                                                                                                                                                                                                                                                                                                                                                                                                                                                                                                                                                                                                                                                                                                                                                                                                                                                                                                                                                                                                                                                                                                                                                                                                                                                                                                                                                                                                                                                                                                                                                                                                                                                                                                                                                                                                                                                                        | \$23.45                                                                                                | Phase-In Recovery Rider                                                          | \$6.5            |
| 375 kWh @ .07594 Summer                                                                                                                                                                                                                                                                                                                                                                                                                                                                                                                                                                                                                                                                                                                                                                                                                                                                                                                                                                                                                                                                                                                                                                                                                                                                                                                                                                                                                                                                                                                                                                                                                                                                                                                                                                                                                                                                                                                                                                                                                                                                                                        | \$28.48                                                                                                | Sales Tax                                                                        | \$4.6            |
| Customer Charge prorated                                                                                                                                                                                                                                                                                                                                                                                                                                                                                                                                                                                                                                                                                                                                                                                                                                                                                                                                                                                                                                                                                                                                                                                                                                                                                                                                                                                                                                                                                                                                                                                                                                                                                                                                                                                                                                                                                                                                                                                                                                                                                                       | \$9.86                                                                                                 | Total Meter Charges                                                              | \$108.1          |
| Energy Adjustment                                                                                                                                                                                                                                                                                                                                                                                                                                                                                                                                                                                                                                                                                                                                                                                                                                                                                                                                                                                                                                                                                                                                                                                                                                                                                                                                                                                                                                                                                                                                                                                                                                                                                                                                                                                                                                                                                                                                                                                                                                                                                                              |                                                                                                        |                                                                                  |                  |
| 375 kWh @ .03189                                                                                                                                                                                                                                                                                                                                                                                                                                                                                                                                                                                                                                                                                                                                                                                                                                                                                                                                                                                                                                                                                                                                                                                                                                                                                                                                                                                                                                                                                                                                                                                                                                                                                                                                                                                                                                                                                                                                                                                                                                                                                                               | \$11.96                                                                                                | 3. Other Charges and Credits                                                     |                  |
| 375 kWh @ .02895                                                                                                                                                                                                                                                                                                                                                                                                                                                                                                                                                                                                                                                                                                                                                                                                                                                                                                                                                                                                                                                                                                                                                                                                                                                                                                                                                                                                                                                                                                                                                                                                                                                                                                                                                                                                                                                                                                                                                                                                                                                                                                               | \$10.86                                                                                                | Outdoor Lighting 16 kWh                                                          | \$7.8            |
| Energy Efficiency Adjustment                                                                                                                                                                                                                                                                                                                                                                                                                                                                                                                                                                                                                                                                                                                                                                                                                                                                                                                                                                                                                                                                                                                                                                                                                                                                                                                                                                                                                                                                                                                                                                                                                                                                                                                                                                                                                                                                                                                                                                                                                                                                                                   | \$1.46                                                                                                 | Energy Adjustment                                                                |                  |
| Transmission Cost Recovery                                                                                                                                                                                                                                                                                                                                                                                                                                                                                                                                                                                                                                                                                                                                                                                                                                                                                                                                                                                                                                                                                                                                                                                                                                                                                                                                                                                                                                                                                                                                                                                                                                                                                                                                                                                                                                                                                                                                                                                                                                                                                                     | \$6.39                                                                                                 | 8 kWh @ .02516                                                                   | \$0.2            |
| Phase-In Recovery Rider                                                                                                                                                                                                                                                                                                                                                                                                                                                                                                                                                                                                                                                                                                                                                                                                                                                                                                                                                                                                                                                                                                                                                                                                                                                                                                                                                                                                                                                                                                                                                                                                                                                                                                                                                                                                                                                                                                                                                                                                                                                                                                        | \$7.41                                                                                                 | 8 kWh @ .02284                                                                   | \$0.1            |
| Sales Tax                                                                                                                                                                                                                                                                                                                                                                                                                                                                                                                                                                                                                                                                                                                                                                                                                                                                                                                                                                                                                                                                                                                                                                                                                                                                                                                                                                                                                                                                                                                                                                                                                                                                                                                                                                                                                                                                                                                                                                                                                                                                                                                      | \$4.49                                                                                                 | Energy Efficiency Adjustment                                                     | \$0.0            |
| Total Meter Charges                                                                                                                                                                                                                                                                                                                                                                                                                                                                                                                                                                                                                                                                                                                                                                                                                                                                                                                                                                                                                                                                                                                                                                                                                                                                                                                                                                                                                                                                                                                                                                                                                                                                                                                                                                                                                                                                                                                                                                                                                                                                                                            | \$104.36                                                                                               | Transmission Cost Recovery                                                       | \$0.1            |
|                                                                                                                                                                                                                                                                                                                                                                                                                                                                                                                                                                                                                                                                                                                                                                                                                                                                                                                                                                                                                                                                                                                                                                                                                                                                                                                                                                                                                                                                                                                                                                                                                                                                                                                                                                                                                                                                                                                                                                                                                                                                                                                                |                                                                                                        | Phase-In Recovery Rider                                                          | \$0.8            |
|                                                                                                                                                                                                                                                                                                                                                                                                                                                                                                                                                                                                                                                                                                                                                                                                                                                                                                                                                                                                                                                                                                                                                                                                                                                                                                                                                                                                                                                                                                                                                                                                                                                                                                                                                                                                                                                                                                                                                                                                                                                                                                                                |                                                                                                        | Sales Tax                                                                        | \$0.4            |
|                                                                                                                                                                                                                                                                                                                                                                                                                                                                                                                                                                                                                                                                                                                                                                                                                                                                                                                                                                                                                                                                                                                                                                                                                                                                                                                                                                                                                                                                                                                                                                                                                                                                                                                                                                                                                                                                                                                                                                                                                                                                                                                                |                                                                                                        |                                                                                  |                  |
| Meter 12345678 advanced                                                                                                                                                                                                                                                                                                                                                                                                                                                                                                                                                                                                                                                                                                                                                                                                                                                                                                                                                                                                                                                                                                                                                                                                                                                                                                                                                                                                                                                                                                                                                                                                                                                                                                                                                                                                                                                                                                                                                                                                                                                                                                        | rs with a new<br>I meter will<br>ills displaying<br>g period.                                          | Total Other Charges and Credits  CURRENT BILLING AMOUNT                          | \$9.6<br>\$222.0 |
| Meter 12345678 advanced receive by                                                                                                                                                                                                                                                                                                                                                                                                                                                                                                                                                                                                                                                                                                                                                                                                                                                                                                                                                                                                                                                                                                                                                                                                                                                                                                                                                                                                                                                                                                                                                                                                                                                                                                                                                                                                                                                                                                                                                                                                                                                                                             | I meter will ills displaying g period.                                                                 | -                                                                                |                  |
| Meter 12345678  Billing Period: receive bi 09/15/22 - 10/15/22 the billing                                                                                                                                                                                                                                                                                                                                                                                                                                                                                                                                                                                                                                                                                                                                                                                                                                                                                                                                                                                                                                                                                                                                                                                                                                                                                                                                                                                                                                                                                                                                                                                                                                                                                                                                                                                                                                                                                                                                                                                                                                                     | I meter will ills displaying g period.  com/mybill rms and rates.  ou can provide that name or service | -                                                                                |                  |
| Meter 12345678 advanced receive bit the billing Period: the billing Please scan the code or visit otpool for an explanation of your billing test of the please scan the code or visit otpool for an explanation of your billing test of the please scan the code or visit otpool for an explanation of your billing test of the please scan the code or visit otpool for an explanation of your billing test of the please scan the code or visit otpool for an explanation of your billing test of the please scan the code or visit otpool for an explanation of your billing test of the please scan the code or visit otpool for an explanation of your billing test of the please scan the code or visit otpool for an explanation of your billing test of the please scan the code or visit otpool for an explanation of your billing test of the please scan the code or visit otpool for an explanation of your billing test of the please scan the code or visit otpool for an explanation of your billing test of the please scan the code or visit otpool for an explanation of your billing test of the please scan the code or visit otpool for an explanation of your billing test of the please scan the code or visit otpool for an explanation of your billing test of the please scan the code or visit otpool for an explanation of your billing test of the please scan the code or visit otpool for an explanation of your billing test of the please scan the code or visit otpool for an explanation of your billing test of the please scan the code or visit otpool for an explanation of your billing test of the please scan the code or visit otpool for an explanation of your billing test of the please scan the code or visit otpool for an explanation of your billing test of the please scan the code or visit otpool for an explanation of your billing test of the please scan the code or visit otpool for an explanation of your billing test of the please scan the code or visit of the please scan the code or visit of the please scan the code or visit of the please scan the cod | I meter will ills displaying g period.  com/mybill rms and rates.  ou can provide that name or service | -                                                                                |                  |