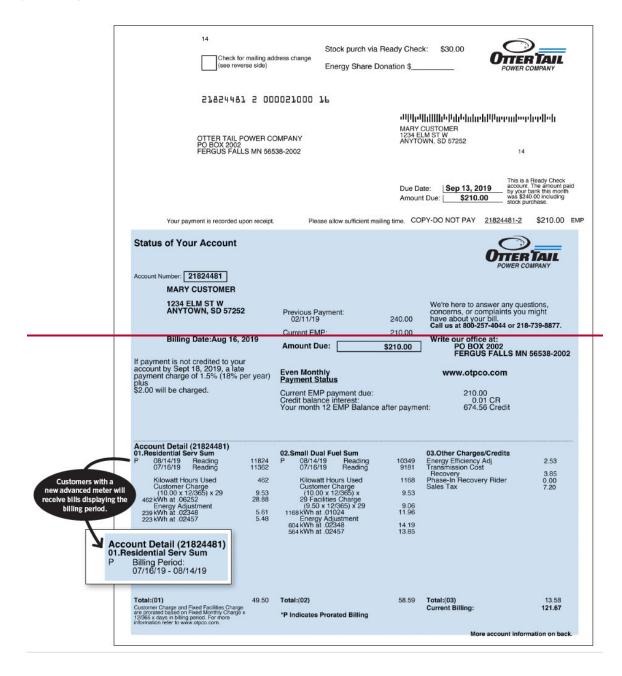

Fergus Falls, Minnesota

SeventhSixth Revised Sheet No. 14 Cancelling SixthFifth Revised Sheet No.

13

(Continued) Check for mailing address change (see reverse side) Energy Share Donation \$ 21824521 5 000006197 14 կ**ութիժովիշիցիկիկնուիլիներիլիներիցի**ցիկիկի JOHN CUSTOMER 1234 FIR AVE E ANYTOWN, SD 57252 OTTER TAIL POWER COMPANY PO BOX 2002 FERGUS FALLS MN 56538-2002 Due Date: Sept 16, 2019 Amount Due: | \$54.22 21824521-5 \$61.97 Please allow sufficient mailing time Status of Your Account TER TAIL ADJUSTED BILL Account Number: 21824521 JOHN CUSTOMER 1234 FIR AVE E ANYTOWN, SD 57252 We're here to answer any questions, concerns, or complaints you might have about your bill.
Call us at 800-257-4044 or 218-739-8877. Previous Payment: 12/10/18 53,46 Billing Date: Aug 19, 2019 Write our office at: PO BOX 2002 FERGUS FALLS MN 56538-2002 **Amount Due:** \$61.97 If payment is not credited to your account by Sept 16, 2019, a late payment charge of 1.5% (18% per year) plus \$2.00 will be charged. www.otpco.com Account Detail (21824521) 01.Residential Serv Summer PA 07/13/19 Reading 08/15/19 Reading 02.Other Charges/Credits Energy Efficiency Adj Transmission Cost Recovery 2.80 Kilowatt Hours Used Customer Charge (10.00 x 12/365) x 28 457 kWh at .07594 Energy Adjustment 277 kWh at .02566 180 kWh at .02314 457 Sales Tax 9.21 3.31 55.15 Total:(02) 6.82 \*P Indicates Prorated Billing \*A Indicates Adjusted Bill More account information on back