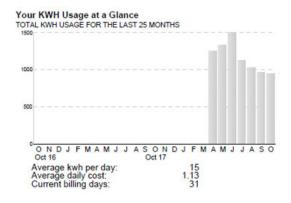

yment limit of \$700 per transaction and charges a \$2.25 convenience fee per transaction. Our company does not profit from the convenience fee.

To pay by credit card call 800-257-4044 or 218-739-8877 or visit <a href="https://www.otpco.com">www.otpco.com</a>. You'll need your Otter Tail Power Company account number and service location ZIP code.

We accept VISA, MasterCard, Discover cards.

PLEASE DO NOT WRITE CREDIT CARD INFORMATION ON YOUR BILL STUB.

Online bill payment not for you? Signup for Ready Check automatic payments, pick your date, and we'll take care of the rest.

Schedule a furnace maintenance check and plan to change filters regularly.

ou'll save energy

Complete a Bill Analyzer home profile at www.otpco.com and receive a personal report showing you ways to save energy.



SOUTH DAKOTA PUBLIC **UTILITIES COMMISSION** 

Filed on: August 18. 2023 December 26,

Approved by order dated: Dec. 28, 2018 Docket No. EL23-02118 031

Bruce G. Gerhardson Vice President, Regulatory Affairs

Fergus Falls, Minnesota

<u>Fifth</u>Fourth Revised Sheet No. 15 Cancelling <u>Fourth</u>Third Revised Sheet

(Continued)

## NOTICE OF PROPOSED DISCONNECTION



SOUTH DAKOTA PUBLIC UTILITIES COMMISSION

Filed on: <u>August 18, 2023</u><del>December 26,</del>

<del>2018</del>

Approved by order dated: Dec. 28, 2018
Docket No. EL23-02118-031

Bruce G. Gerhardson Vice President, Regulatory Affairs



Fergus Falls, Minnesota

FifthFourth Revised Sheet No. 15 Cancelling FourthThird Revised Sheet

(Continued)

#### NOTICE OF PROPOSED DISCONNECTION

PO BOX 2022 FERGUS FALLS, MN 56538-2022