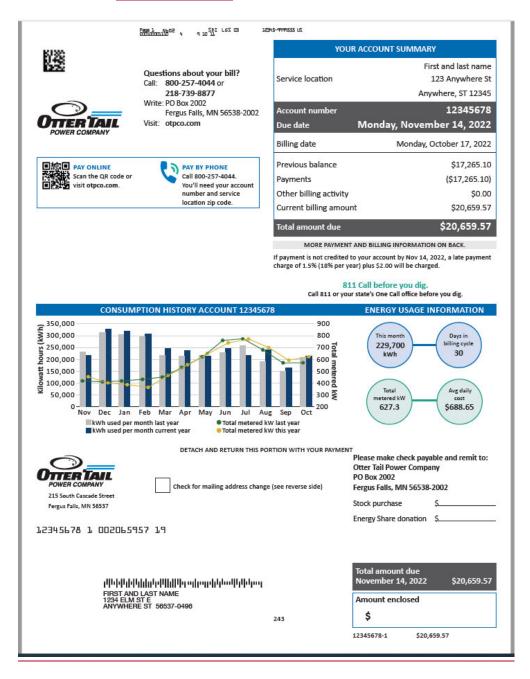

### ADJUSTEDCOMMERCIAL ELECTRIC SERVICE STATEMENT

SOUTH DAKOTA PUBLIC UTILITIES COMMISSION Filed on: <u>August 18, 2023June 21, 2019</u> Approved by order dated: <del>July 9, 2019</del> Docket No. EL23-<u>18-021</u>

(Continued)

PAYMENT AND OTHER BILLING ACTIVITY 2. Cont Service- Interr Load CT Met w/Pen - S170P \$17,265.10 Previous balance Meter 78787878 Payment 09/25/22 (\$17,265.10) 10/15/22Reading 15520 Current billing amount 09/15/22Reading 15508 \$20,659.57 TOTAL AMOUNT DUE \$20,659.57 Meter Multiplier 300 \$17.98 1,800 kWh @ .00999 Winter 1,800 kWh @ .01192 Summer \$21.46 HOW WE CALCULATED YOUR BILL Customer Charge prorated \$14.79 1. Lg Gen Serv - Prim Svc - S602 Metered Demand 23.2 Meter 12345678 Max Demand 25.0 91596 **Facilities Charge** 10/15/22 Reading \$12.50 09/15/22 Reading Fuel and Purchased Power 91273 1,800 kWh @ .03154 Meter Multiplier 700 \$56.77 113,050 kWh @ .02187 Winter \$2 472 40 1,800 kWh @ .02864 \$51.55 **Energy Efficiency Adjustment** 113,050 kWh @ .02219 Summer \$2 508 58 \$7.02 Transmission Cost Recovery Customer Charge prorated \$278.14 \$5.15 429.8 kVar Phase-In Cost Recovery \$18.47 Metered Demand 604 1 Sales Tax \$9.26 kW Reactive Demand 12.0 **Total Meter Charges** \$214.95 Max Demand 845.4 3. Controlled Service - Interrupt Load Pnlty - S170P kW Total Demand \$5,153.68 Meter 78787878 **Facilities Charge** \$414.25 10/15/22 Reading 13520 **Energy Adjustment** 09/15/22Reading 13520 113,050 kWh @ .03055 \$3,453.68 Meter Multiplier 300 113,050 kWh @ .02773 \$3,134.88 0 kWh Winter \$0.00 **Energy Efficiency Adjustment** \$440.90 0 kWh Summer \$0.00 Transmission Cost Recovery \$558.19 Metered Demand 0 Phase-In Cost Recovery \$1,149.53 \$0.00 **Total Meter Charges** Sales Tax \$880.39 CURRENT BILLING AMOUNT \$20,659.57 **Total Meter Charges** \$20,444.62 Please scan the code or visit otoco.com/mvbill for an explanation of your billing terms and rates. Change of mailing address Need your bill mailed to a different address? You can provide that address below. Please note that to change the name or service address, you'll need to contact us at 800-257-4044. Customer Notices Phone: 12345678-1