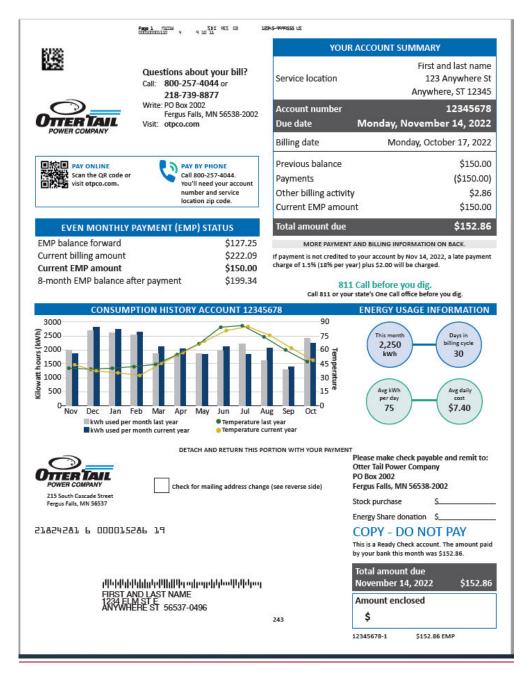

#### **STANDARD** ELECTRIC SERVICE STATEMENT

SOUTH DAKOTA PUBLIC UTILITIES COMMISSION Date Filed: <u>August 18, 2023June 21,</u> 2019 Approved by order dated: <u>July 9, 2019</u> Docket No. EL23-<u>18 021</u>

(Continued)

PAYMENT AND OTHER BILLING ACTIVITY 2. Controlled Service - Interrupt - No Penalty - S190 Meter 78787878 Previous balance \$150.00 10/15/22 Reading estimated Payment 09/25/22 (\$150.00) 15560 Late charge 10/17/22 09/15/22 Reading 14060 \$2.86 Current EMP amount 750 kWh @ .01024 Winter \$7.68 \$150.00 750 kWh @ .01222 Summer TOTAL AMOUNT DUE \$9.17 \$152.86 Customer Charge prorated \$9.86 Facilities Charge prorated \$9.37 HOW WE CALCULATED YOUR BILL Fuel and Purchased Power 750 kWh @ .03154 \$23.66 1. Residential Service - S101 Meter 12345678 750 kWh @ .02864 \$21.48 10/15/22 Reading estimated 56789 Energy Efficiency Adjustment \$2.93 09/15/22 Reading \$12.78 56039 Transmission Cost Recovery 375 kWh @ .06252 Winter \$23.45 Phase-In Recovery Rider \$6.52 375 kWh @ .07594 Summer \$28.48 Sales Tax \$4.66 **Total Meter Charges** Customer Charge prorated \$108.11 \$9.86 **Energy Adjustment** 375 kWh @ .03189 \$11.96 3. Other Charges and Credits 375 kWh @ .02895 \$10.86 Outdoor Lighting 16 kWh \$7.86 **Energy Efficiency Adjustment** \$1.46 **Energy Adjustment** Transmission Cost Recovery \$6.39 8 kWh @ .02516 \$0.20 Phase-In Recovery Rider \$7.41 8 kWh @ .02284 \$0.18 Sales Tax \$4.49 **Energy Efficiency Adjustment** \$0.03 **Total Meter Charges** \$104.36 Transmission Cost Recovery \$0.14 Phase-In Recovery Rider \$0.80 Sales Tax \$0.41 **Total Other Charges and Credits** \$9.62 CURRENT BILLING AMOUNT \$222.09 Please scan the code or visit otpco.com/mybill for an explanation of your billing terms and rates Change of mailing address Need your bill mailed to a different address? You can provide that address below. Please note that to change the name or service address, you'll need to contact us at 800-257-4044. **Customer Notices** Phone 12345678-1