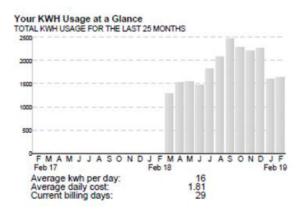

(Continued)

14-10-1001-21824521 \$55.35 Change of mailing address: PHONE # ( ) PAYING BY CREDIT CARD? KUBRA processes our credit card and one-time payments. It has a payment limit of \$700 per transaction and charges a \$2.25 convenience fee per transaction. Our company does not profit from the convenience fee. To pay by credit card call 800-257-4044 or 218-739-8877 or visit <u>www.otpco.com</u>, You'll need your Otter Tail Power Company account number and service location ZIP code. We accept VISA, MasterCard, Discover cards. PLEASE DO NOT WRITE CREDIT CARD INFORMATION ON YOUR BILL STUB. Online bill payment not for you? Signup for Ready Check automatic payments, pick your date, and we'll take care of the rest. Schedule a furnace maintenance check and plan to change filters regularly. ou'll save energy Complete a Bill Analyzer home profile at www.otpco.com and receive a personal report showing you ways to save energy. Your KWH Usage at a Glance TOTAL KWH USAGE FOR THE LAST 25 MONTHS 1000 500 ONDJFMAMJJASONDJFMAMJJASO Oct 16 Oct 17 Average kwh per day: Average daily cost: Current billing days: 1.13 31