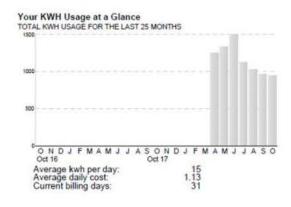

yment limit of \$700 per transaction and charges a \$2.25 convenience fee per transaction. Our company does not profit from the convenience fee.

To pay by credit card call 800-257-4044 or 218-739-8877 or visit <a href="https://www.otpco.com">www.otpco.com</a>, You'll need your Otter Tail Power Company account number and service location ZIP code.

We accept VISA, MasterCard, Discover cards.

PLEASE DO NOT WRITE CREDIT CARD INFORMATION ON YOUR BILL STUB.

Online bill payment not for you? Signup for Ready Check automatic payments, pick your date, and we'll take care of the rest.

Schedule a furnace maintenance check and plan to change filters regularly.

ou'll save energy

Complete a Bill Analyzer home profile at www.otpco.com and receive a personal report showing you ways to save energy.



SOUTH DAKOTA PUBLIC UTILITIES COMMISSION Filed on: December 26, 2018

Approved by order dated: Dec. 28, 2018

Docket No. EL23-18-031

Bruce G. Gerhardson Vice President, Regulatory Affairs

EFFECTIVE with bills rendered on and after February 1, 2019, in South Dakota



Fergus Falls, Minnesota

<u>Fifth</u> Fourth Revised Sheet No. 15 Cancelling Fourth Revised Sheet
No. 15

(Continued)

## NOTICE OF PROPOSED DISCONNECTION



SOUTH DAKOTA PUBLIC UTILITIES COMMISSION Filed on: December 26, 2018

Approved by order dated: Dec. 28, 2018

Docket No. EL23-18 031

Bruce G. Gerhardson Vice President, Regulatory Affairs EFFECTIVE with bills rendered on and after February 1, 2019, in South Dakota



# South Dakota P.U.C. Volume II General Rules and Regulations - Section 1.05 ELECTRIC RATE SCHEDULE