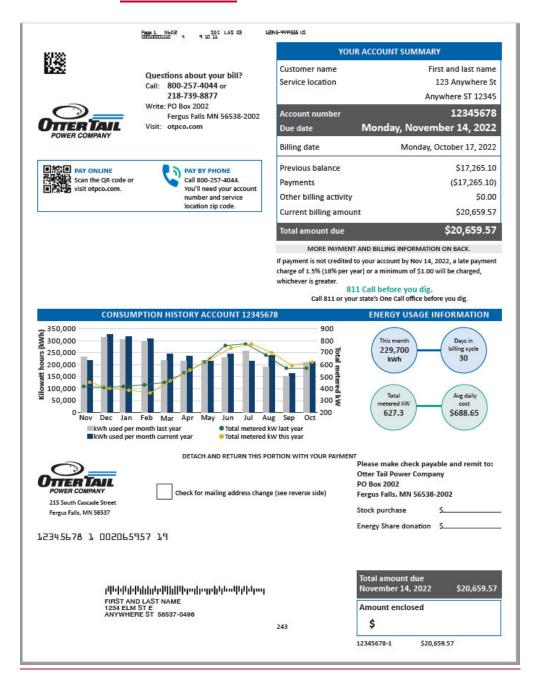

## **ADJUSTED COMMERCIAL** ELECTRIC SERVICE STATEMENT

Filed on: June 21, 2019

Approved by order dated: July 9, 2019

#### Contracts, Agreements and Sample Forms

Fergus Falls, Minnesota

Seventh Sixth Revised Sheet No. 14 Cancelling Sixth Fifth Revised Sheet No.

13

(Continued) Check for mailing address change Energy Share Donation \$ (see reverse side) 21824521 5 000006197 14 <u> Կորիսաիաի իրիստիիսակիրակիցիցինին</u> JOHN CUSTOMER 1234 FIR AVE E ANYTOWN, SD 57252 OTTER TAIL POWER COMPANY PO BOX 2002 FERGUS FALLS MN 56538-2002 Due Date: Sept 16, 2019 Amount Due: \$54.22 Your payment is recorded upon receipt. Please return this stub with your payment. 21824521-5 \$61.97 Please allow sufficient mailing time Status of Your Account OTTER TAIL ADJUSTED BILL **POWER COMPANY** Account Number: 21824521 JOHN CUSTOMER 1234 FIR AVE E ANYTOWN, SD 57252 We're here to answer any questions, concerns, or complaints you might have about your bill.
Call us at 800-257-4044 or 218-739-8877. Previous Payment: 12/10/18 53.46 Billing Date: Aug 19, 2019 Write our office at: PO BOX 2002 FERGUS FALLS MN 56538-2002 Amount Due: \$61.97 If payment is not credited to your account by Sept 16, 2019, a late payment charge of 1.5% (18% per year) plus \$2.00 will be charged. www.otpco.com Account Detail (21824521) 01.Residential Serv Summer PA 07/13/19 Reading 08/15/19 Reading 02.Other Charges/Credits Energy Efficiency Adj Transmission Cost Recovery 4963 4506 0.71 Kilowatt Hours Used Customer Charge (10.00 x12/365) x 28 457 kWh at .07594 Energy Adjustment 277 kWh at .02556 1so kWh at .02314 2.80 457 Sales Tax 3.31 9.21 Total:(01) 55 15 Total:(02) 6.82 \*P Indicates Prorated Billing \*A Indicates Adjusted Bill

### (Continued)

|                                                                                                                                                                                                                                                                       |                                                                | 2. Cont Service- Interr Load CT Met w/Pen - S17       | 0P              |
|-----------------------------------------------------------------------------------------------------------------------------------------------------------------------------------------------------------------------------------------------------------------------|----------------------------------------------------------------|-------------------------------------------------------|-----------------|
| Previous balance                                                                                                                                                                                                                                                      | \$17,265.10                                                    | Meter 78787878                                        |                 |
| Payment 09/25/22                                                                                                                                                                                                                                                      | (\$17,265.10)                                                  | 10/15/22 Reading                                      | 15520           |
| Current billing amount                                                                                                                                                                                                                                                | \$20,659.57                                                    | 09/15/22 Reading                                      | 15508           |
| TOTAL AMOUNT DUE                                                                                                                                                                                                                                                      | \$20,659.57                                                    | Meter Multiplier                                      | 300             |
|                                                                                                                                                                                                                                                                       |                                                                | 1,800 kWh @ .00999 Winter                             | \$17.98         |
| HOW WE CALCULATED YOUR BILL                                                                                                                                                                                                                                           |                                                                | 1,800 kWh @ .01192 Summer<br>Customer Charge prorated | \$21.46         |
| 1. Lg Gen Serv - Prim Svc - S602                                                                                                                                                                                                                                      |                                                                | Metered Demand                                        | \$14.79<br>23.2 |
| Meter 12345678                                                                                                                                                                                                                                                        |                                                                | Max Demand                                            | 25.0            |
| 10/15/22 Reading                                                                                                                                                                                                                                                      | 91596                                                          | Facilities Charge                                     | \$12.50         |
| 09/15/22 Reading                                                                                                                                                                                                                                                      | 91273                                                          | Fuel and Purchased Power                              | V12.50          |
| Meter Multiplier                                                                                                                                                                                                                                                      | 700                                                            | 1.800 kWh @ .03154                                    | \$56.77         |
| 113,050 kWh @ .02187 Winter                                                                                                                                                                                                                                           | \$2,472.40                                                     | 1,800 kWh @ .02864                                    | \$51.55         |
| 113,050 kWh @ .02219 Summer                                                                                                                                                                                                                                           | \$2,508.58                                                     | Energy Efficiency Adjustment                          | \$7.02          |
| Customer Charge prorated                                                                                                                                                                                                                                              | \$278.14                                                       | Transmission Cost Recovery                            | \$5.15          |
| kVar                                                                                                                                                                                                                                                                  | 429.8                                                          | Phase-In Cost Recovery                                | \$18.47         |
| Metered Demand                                                                                                                                                                                                                                                        | 604.1                                                          | Sales Tax                                             | \$9.20          |
| kW Reactive Demand                                                                                                                                                                                                                                                    | 12.0                                                           | Total Meter Charges                                   | \$214.95        |
| Max Demand                                                                                                                                                                                                                                                            | 845.4                                                          | 3. Controlled Service - Interrupt Load Polty - S17    |                 |
| kW Total Demand                                                                                                                                                                                                                                                       | \$5,153.68                                                     | Meter 78787878                                        | OF .            |
| Facilities Charge                                                                                                                                                                                                                                                     | \$414.25                                                       | 10/15/22 Reading                                      | 13520           |
| Energy Adjustment                                                                                                                                                                                                                                                     | * 17.77                                                        | 09/15/22 Reading                                      | 13520           |
| 113,050 kWh @ .03055                                                                                                                                                                                                                                                  | \$3,453.68                                                     | Meter Multiplier                                      | 300             |
| 113,050 kWh @ .02773                                                                                                                                                                                                                                                  | \$3,134.88                                                     | 0 kWh Winter                                          | \$0.00          |
| Energy Efficiency Adjustment                                                                                                                                                                                                                                          | \$440.90                                                       | 0 kWh Summer                                          | \$0.00          |
| Transmission Cost Recovery                                                                                                                                                                                                                                            | \$558.19                                                       | Metered Demand                                        | \$0.00          |
| Phase-In Cost Recovery                                                                                                                                                                                                                                                | \$1,149.53                                                     | Total Meter Charges                                   | \$0.00          |
|                                                                                                                                                                                                                                                                       |                                                                |                                                       |                 |
| Sales Tax                                                                                                                                                                                                                                                             | \$880.39                                                       |                                                       |                 |
| Sales Tax Total Meter Charges                                                                                                                                                                                                                                         | \$880.39<br>\$20,444.62                                        | CURRENT BILLING AMOUNT                                | \$20,659.57     |
| Please scan the code or visit otpco.com, for an explanation of your billing terms a                                                                                                                                                                                   | \$20,444.62 /mybill and rates.                                 |                                                       |                 |
| Total Meter Charges  Please scan the code or visit otpco.com/                                                                                                                                                                                                         | \$20,444.62 /mybill and rates.  an provide that the or service |                                                       |                 |
| Please scan the code or visit otpco.com, for an explanation of your billing terms a Change of mailing address  Need your bill mailed to a different address? You can be didness below. Please note that to change the name                                            | \$20,444.62 /mybill and rates.  an provide that the or service | CURRENT BILLING AMOUNT                                |                 |
| Please scan the code or visit otpco.com, for an explanation of your billing terms a Change of mailing address Need your bill mailed to a different address? You caddress below. Please note that to change the namaddress, you'll need to contact us at 800-257-4044. | \$20,444.62 /mybill and rates.  an provide that the or service | CURRENT BILLING AMOUNT                                |                 |