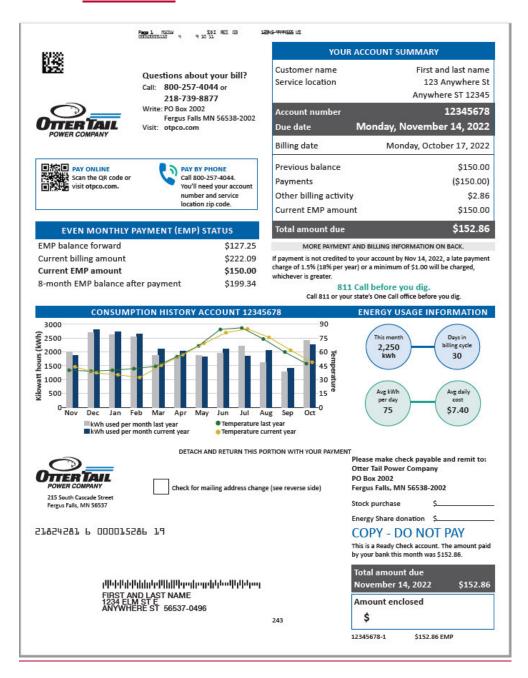

## **STANDARD** ELECTRIC SERVICE STATEMENT

### (Continued)

| PAYMENT AND OTHER BILLING ACTIVITY                                                         |            | 2. Controlled Service - Interrupt - No Penalty - | S190             |
|--------------------------------------------------------------------------------------------|------------|--------------------------------------------------|------------------|
| Previous balance                                                                           | \$150.00   | Meter 78787878                                   |                  |
| Payment 09/25/22                                                                           | (\$150.00) | 10/15/22 Reading estimated                       | 15560            |
| Late charge 10/17/22                                                                       | \$2.86     | 09/15/22 Reading                                 | 14060            |
| Current EMP amount                                                                         | \$150.00   | 750 kWh @ .01024 Winter                          | \$7.68           |
| TOTAL AMOUNT DUE                                                                           | \$152.86   | 750 kWh @ .01222 Summer                          | \$9.17           |
|                                                                                            |            | Customer Charge prorated                         | \$9.86           |
|                                                                                            |            | Facilities Charge prorated                       | \$9.37           |
| HOW WE CALCULATED YOUR BILL                                                                |            | Fuel and Purchased Power                         |                  |
| 1. Residential Services - S101                                                             |            | 750 kWh @ .03154                                 | \$23.60          |
| Meter 12345678                                                                             |            | 750 kWh @ .02864                                 | \$21.48          |
| 10/15/22 Reading estimated                                                                 | 56789      | Energy Efficiency Adjustment                     | \$2.93           |
| 09/15/22 Reading                                                                           | 56039      | Transmission Cost Recovery                       | \$12.78          |
| 375 kWh @ .06252 Winter                                                                    | \$23.45    | Phase-In Recovery Rider                          | \$6.53           |
| 375 kWh @ .07594 Summer                                                                    | \$28.48    | Sales Tax                                        | \$4.60           |
| Customer Charge prorated                                                                   | \$9.86     | Total Meter Charges                              | \$108.13         |
| Energy Adjustment                                                                          |            |                                                  |                  |
| 375 kWh @ .03189                                                                           | \$11.96    | 3. Other Charges and Credits                     |                  |
| 375 kWh @ .02895                                                                           | \$10.86    | Outdoor Lighting 16 kWh                          | \$7.80           |
| Energy Efficiency Adjustment                                                               | \$1.46     | Energy Adjustment                                |                  |
| Transmission Cost Recovery                                                                 | \$6.39     | 8 kWh @ .02516                                   | \$0.20           |
| Phase-In Recovery Rider                                                                    | \$7.41     | 8 kWh @ .02284                                   | \$0.18           |
| Sales Tax                                                                                  | \$4.49     | Energy Efficiency Adjustment                     | \$0.0            |
| Total Meter Charges                                                                        | \$104.36   | Transmission Cost Recovery                       | \$0.14           |
|                                                                                            |            | Phase-In Recovery Rider                          | \$0.80           |
|                                                                                            |            |                                                  |                  |
|                                                                                            |            |                                                  | 10.00            |
|                                                                                            |            | Sales Tax                                        | \$0.4            |
|                                                                                            |            |                                                  | \$0.4:<br>\$9.62 |
| Please scan the code or visit otpco.com/myt for an explanation of your billing terms and r |            | Sales Tax<br>Total Other Charges and Credits     | \$0.4:<br>\$9.62 |
|                                                                                            | ovide that | Sales Tax<br>Total Other Charges and Credits     | 10.00            |