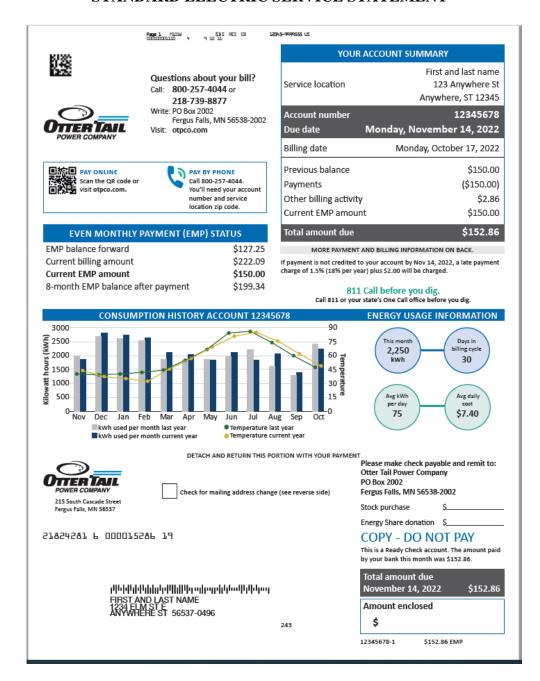

#### STANDARD ELECTRIC SERVICE STATEMENT

SOUTH DAKOTA PUBLIC UTILITIES COMMISSION Date Filed: August 18, 2023 Approved by order dated: Docket No. EL23-

Bruce G. Gerhardson Vice President, Regulatory Affairs EFFECTIVE with bills rendered on and after

in South Dakota

Fergus Falls, Minnesota

Sixth Revised Sheet No. 12 Cancelling Fifth Revised Sheet No. 12

(Continued)

| PAYMENT AND OTHER BILLING ACTIVITY                                                         |                  | 2. Controlled Service - Interrupt - No Penalty - | · S190                    |
|--------------------------------------------------------------------------------------------|------------------|--------------------------------------------------|---------------------------|
| Previous balance                                                                           | \$150.00         | Meter 78787878                                   |                           |
| Payment 09/25/22                                                                           | (\$150.00)       | 10/15/22 Reading estimated                       | 1556                      |
| Late charge 10/17/22                                                                       | \$2.86           | 09/15/22 Reading                                 | 1406                      |
| Current EMP amount                                                                         | \$150.00         | 750 kWh @ .01024 Winter                          | \$7.6                     |
| TOTAL AMOUNT DUE                                                                           | \$152.86         | 750 kWh @ .01222 Summer                          | \$9.1                     |
|                                                                                            |                  | Customer Charge prorated                         | \$9.8                     |
|                                                                                            |                  | Facilities Charge prorated                       | \$9.3                     |
| HOW WE CALCULATED YOUR BILL                                                                |                  | Fuel and Purchased Power                         |                           |
| I. Residential Service - S101                                                              |                  | 750 kWh @ .03154                                 | \$23.6                    |
| Meter 12345678                                                                             |                  | 750 kWh @ .02864                                 | \$21.4                    |
| 10/15/22 Reading estimated                                                                 | 56789            | Energy Efficiency Adjustment                     | \$2.9                     |
| 09/15/22 Reading                                                                           | 56039            | Transmission Cost Recovery                       | \$12.7                    |
| 375 kWh @ .06252 Winter                                                                    | \$23.45          | Phase-In Recovery Rider                          | \$6.5                     |
| 375 kWh @ .07594 Summer                                                                    | \$28.48          | Sales Tax                                        | \$4.6                     |
| Customer Charge prorated                                                                   | \$9.86           | Total Meter Charges                              | \$108.1                   |
| Energy Adjustment                                                                          |                  |                                                  |                           |
| 375 kWh @ .03189                                                                           | \$11.96          | 3. Other Charges and Credits                     |                           |
| 375 kWh @ .02895                                                                           | \$10.86          | Outdoor Lighting 16 kWh                          | \$7.8                     |
| Energy Efficiency Adjustment                                                               | \$1.46           | Energy Adjustment                                | Ψ7.0                      |
| Transmission Cost Recovery                                                                 | \$6.39           | 8 kWh @ .02516                                   | \$0.2                     |
| Phase-In Recovery Rider                                                                    | \$7.41           | 8 kWh @ .02284                                   | \$0.1                     |
| Sales Tax                                                                                  | \$4.49           | Energy Efficiency Adjustment                     | \$0.0                     |
| Total Meter Charges                                                                        | \$104.36         |                                                  | \$0.0                     |
| Total Meter charges                                                                        | ψ <u>10 1150</u> | Transmission Cost Recovery                       |                           |
|                                                                                            |                  | Phase-In Recovery Rider                          | \$0.8                     |
|                                                                                            |                  |                                                  | ėn 4                      |
|                                                                                            |                  | Sales Tax                                        | \$0.4                     |
|                                                                                            |                  |                                                  | \$9.6                     |
| Please scan the code or visit otpco.com/myl for an explanation of your billing terms and i |                  | Sales Tax<br>Total Other Charges and Credits     | \$9.6                     |
|                                                                                            | rovide that      | Sales Tax<br>Total Other Charges and Credits     | \$0.4<br>\$9.6<br>\$222.0 |