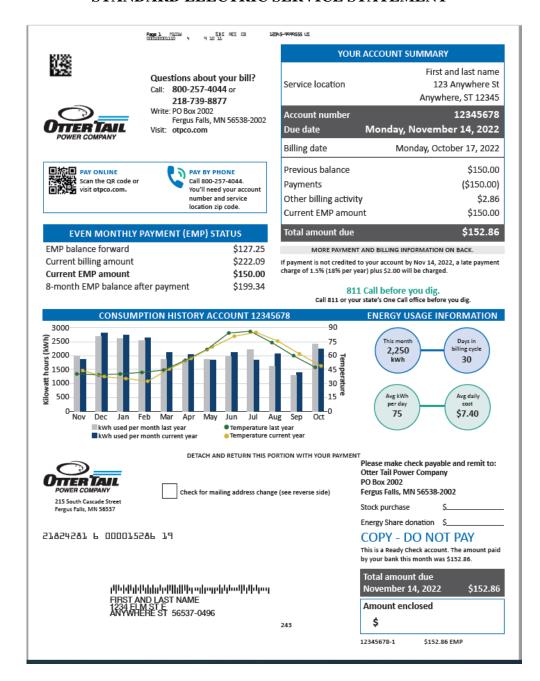

## STANDARD ELECTRIC SERVICE STATEMENT

SOUTH DAKOTA PUBLIC UTILITIES COMMISSION Date Filed: August 18, 2023 Approved by order dated: Docket No. EL23-

Bruce G. Gerhardson Vice President, Regulatory Affairs EFFECTIVE with bills rendered on and after

in South Dakota

Fergus Falls, Minnesota

Sixth Revised Sheet No. 12 Cancelling Fifth Revised Sheet No. 12

(Continued)

| PAYMENT AND OTHER BILLING ACTIVITY                                                         |                  | 2. Controlled Service - Interrupt - No Penalty - | · S190                    |
|--------------------------------------------------------------------------------------------|------------------|--------------------------------------------------|---------------------------|
| Previous balance                                                                           | \$150.00         | Meter 78787878                                   |                           |
| Payment 09/25/22                                                                           | (\$150.00)       | 10/15/22 Reading estimated                       | 1556                      |
| Late charge 10/17/22                                                                       | \$2.86           | 09/15/22 Reading                                 | 1406                      |
| Current EMP amount                                                                         | \$150.00         | 750 kWh @ .01024 Winter                          | \$7.6                     |
| TOTAL AMOUNT DUE                                                                           | \$152.86         | 750 kWh @ .01222 Summer                          | \$9.1                     |
|                                                                                            |                  | Customer Charge prorated                         | \$9.8                     |
|                                                                                            |                  | Facilities Charge prorated                       | \$9.3                     |
| HOW WE CALCULATED YOUR BILL                                                                |                  | Fuel and Purchased Power                         |                           |
| I. Residential Service - S101                                                              |                  | 750 kWh @ .03154                                 | \$23.6                    |
| Meter 12345678                                                                             |                  | 750 kWh @ .02864                                 | \$21.4                    |
| 10/15/22 Reading estimated                                                                 | 56789            | Energy Efficiency Adjustment                     | \$2.9                     |
| 09/15/22 Reading                                                                           | 56039            | Transmission Cost Recovery                       | \$12.7                    |
| 375 kWh @ .06252 Winter                                                                    | \$23.45          | Phase-In Recovery Rider                          | \$6.5                     |
| 375 kWh @ .07594 Summer                                                                    | \$28.48          | Sales Tax                                        | \$4.6                     |
| Customer Charge prorated                                                                   | \$9.86           | Total Meter Charges                              | \$108.1                   |
| Energy Adjustment                                                                          |                  |                                                  |                           |
| 375 kWh @ .03189                                                                           | \$11.96          | 3. Other Charges and Credits                     |                           |
| 375 kWh @ .02895                                                                           | \$10.86          | Outdoor Lighting 16 kWh                          | \$7.8                     |
| Energy Efficiency Adjustment                                                               | \$1.46           | Energy Adjustment                                | Ψ7.0                      |
| Transmission Cost Recovery                                                                 | \$6.39           | 8 kWh @ .02516                                   | \$0.2                     |
| Phase-In Recovery Rider                                                                    | \$7.41           | 8 kWh @ .02284                                   | \$0.1                     |
| Sales Tax                                                                                  | \$4.49           | Energy Efficiency Adjustment                     | \$0.0                     |
| Total Meter Charges                                                                        | \$104.36         |                                                  | \$0.0                     |
| Total Meter charges                                                                        | ψ <u>10 1150</u> | Transmission Cost Recovery                       |                           |
|                                                                                            |                  | Phase-In Recovery Rider                          | \$0.8                     |
|                                                                                            |                  |                                                  | ėn 4                      |
|                                                                                            |                  | Sales Tax                                        | \$0.4                     |
|                                                                                            |                  |                                                  | \$9.6                     |
| Please scan the code or visit otpco.com/myl for an explanation of your billing terms and i |                  | Sales Tax<br>Total Other Charges and Credits     | \$9.6                     |
|                                                                                            | rovide that      | Sales Tax<br>Total Other Charges and Credits     | \$0.4<br>\$9.6<br>\$222.0 |