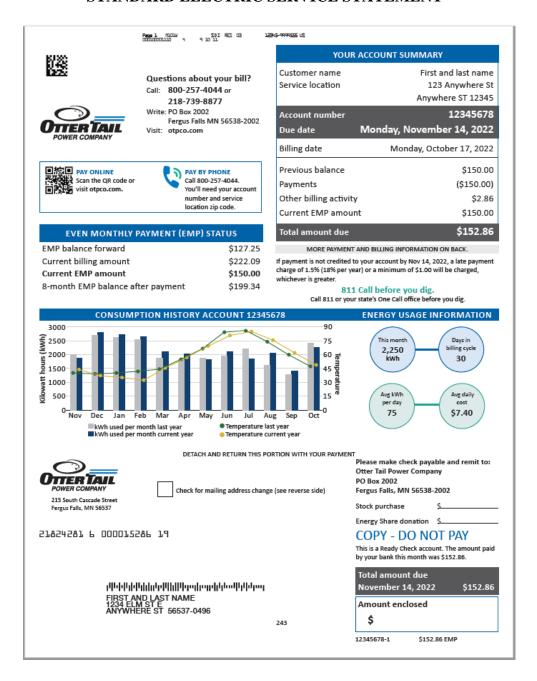

#### STANDARD ELECTRIC SERVICE STATEMENT

SOUTH DAKOTA PUBLIC UTILITIES COMMISSION Date Filed: Approved by order dated: Docket No. EL23-

Bruce G. Gerhardson Vice President, Regulatory Affairs EFFECTIVE with bills rendered on and after

in South Dakota

 $\mathbf{C}$ 

Sixth Revised Sheet No. 12 Cancelling Fifth Revised Sheet No. 12

(Continued)

|                                                                                            |              | <ol><li>Controlled Service - Interrupt - No Penalty -:</li></ol> | S190                         |
|--------------------------------------------------------------------------------------------|--------------|------------------------------------------------------------------|------------------------------|
| Previous balance                                                                           | \$150.00     | Meter 78787878                                                   |                              |
| Payment 09/25/22                                                                           | (\$150.00)   | 10/15/22 Reading estimated                                       | 1556                         |
| Late charge 10/17/22                                                                       | \$2.86       | 09/15/22 Reading                                                 | 1406                         |
| Current EMP amount                                                                         | \$150.00     | 750 kWh @ .01024 Winter                                          | \$7.6                        |
| TOTAL AMOUNT DUE                                                                           | \$152.86     | 750 kWh @ .01222 Summer                                          | \$9.1                        |
|                                                                                            |              | Customer Charge prorated                                         | \$9.8                        |
|                                                                                            |              | Facilities Charge prorated                                       | \$9.3                        |
| HOW WE CALCULATED YOUR BILL                                                                |              | Fuel and Purchased Power                                         |                              |
| 1. Residential Services - S101                                                             |              | 750 kWh @ .03154                                                 | \$23.6                       |
| Meter 12345678                                                                             |              | 750 kWh @ .02864                                                 | \$21.4                       |
| 10/15/22 Reading estimated                                                                 | 56789        | Energy Efficiency Adjustment                                     | \$2.9                        |
| 09/15/22 Reading                                                                           | 56039        | Transmission Cost Recovery                                       | \$12.7                       |
| 375 kWh @ .06252 Winter                                                                    | \$23.45      | Phase-In Recovery Rider                                          | \$6.5                        |
| 375 kWh @ .07594 Summer                                                                    | \$28.48      | Sales Tax                                                        | \$4.6                        |
| Customer Charge prorated                                                                   | \$9.86       | Total Meter Charges                                              | \$108.1                      |
| Energy Adjustment                                                                          |              |                                                                  |                              |
| 375 kWh @ .03189                                                                           | \$11.96      | 3. Other Charges and Credits                                     |                              |
| 375 kWh @ .02895                                                                           | \$10.86      | Outdoor Lighting 16 kWh                                          | \$7.8                        |
| Energy Efficiency Adjustment                                                               | \$1.46       | Energy Adjustment                                                | φ,                           |
| Transmission Cost Recovery                                                                 | \$6.39       | 8 kWh @ .02516                                                   | \$0.20                       |
| Phase-In Recovery Rider                                                                    | \$7.41       | 8 kWh @ .02284                                                   | \$0.1                        |
| Sales Tax                                                                                  | \$4.49       | Energy Efficiency Adjustment                                     | \$0.0                        |
| Total Meter Charges                                                                        | \$104.36     | Transmission Cost Recovery                                       | \$0.0                        |
| 101011111111111111111111111111111111111                                                    | <b>72000</b> | Phase-In Recovery Rider                                          | \$0.1                        |
|                                                                                            |              | Filase-III Recovery Ridei                                        | ŞU.01                        |
|                                                                                            |              | Calas Tay                                                        | ¢n 4                         |
|                                                                                            |              | Sales Tax                                                        | \$0.4                        |
|                                                                                            |              | Sales Tax Total Other Charges and Credits CURRENT BILLING AMOUNT | \$9.6                        |
| Please scan the code or visit otpco.com/myl for an explanation of your billing terms and r |              | Total Other Charges and Credits                                  | \$9.6                        |
|                                                                                            | rovide that  | Total Other Charges and Credits                                  | \$0.4:<br>\$9.6:<br>\$222.0: |