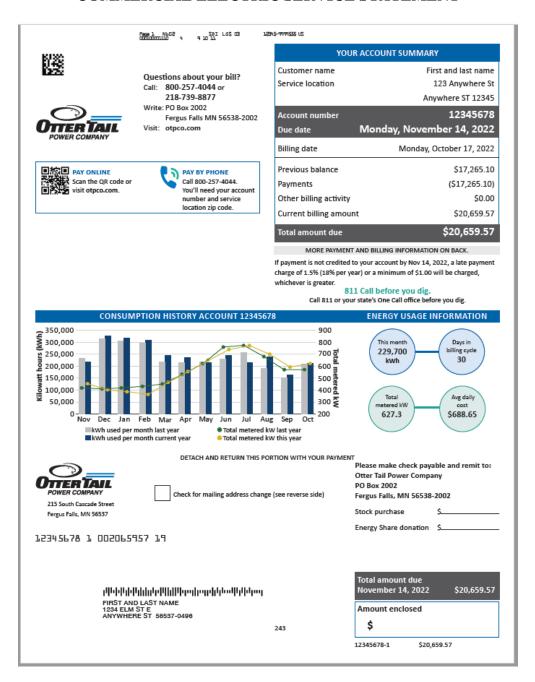

## COMMERCIAL ELECTRIC SERVICE STATEMENT

Bruce G. Gerhardson Vice President, Regulatory **Affairs** 

EFFECTIVE with bills rendered on and after

in South Dakota

SOUTH DAKOTA PUBLIC UTILITIES COMMISSION Filed on: Approved by order dated: Docket No. EL23-

Sixth Revised Sheet No. 14 Cancelling Fifth Revised Sheet No. 14

(Continued)

|                                                                                                                                                                         |                                            | <ol><li>Cont Service- Interr Load CT Met w/Pen - St</li></ol> | 170P       |
|-------------------------------------------------------------------------------------------------------------------------------------------------------------------------|--------------------------------------------|---------------------------------------------------------------|------------|
| Previous balance                                                                                                                                                        | \$17,265.10                                | Meter 78787878                                                |            |
| Payment 09/25/22                                                                                                                                                        | (\$17,265.10)                              | 10/15/22 Reading                                              | 1552       |
| Current billing amount                                                                                                                                                  | \$20,659.57                                | 09/15/22 Reading                                              | 1550       |
| TOTAL AMOUNT DUE                                                                                                                                                        | \$20,659.57                                | Meter Multiplier                                              | 30         |
| TOTAL AMOUNT DOL                                                                                                                                                        | Q20,033.37                                 | 1,800 kWh @ .00999 Winter                                     | \$17.9     |
|                                                                                                                                                                         |                                            | 1,800 kWh @ .01192 Summer                                     | \$21.4     |
| HOW WE CALCULATED YOUR BILL                                                                                                                                             |                                            | Customer Charge prorated                                      | \$14.7     |
| 1. Lg Gen Serv - Prim Svc - S602                                                                                                                                        |                                            | Metered Demand                                                | 23.        |
| Meter 12345678                                                                                                                                                          |                                            | Max Demand                                                    | 25.        |
| 10/15/22 Reading                                                                                                                                                        | 91596                                      | Facilities Charge                                             | \$12.5     |
|                                                                                                                                                                         | 91273                                      | Fuel and Purchased Power                                      | \$12.5     |
| 09/15/22 Reading                                                                                                                                                        |                                            |                                                               | 455        |
| Meter Multiplier                                                                                                                                                        | 700                                        | 1,800 kWh @ .03154                                            | \$56.7     |
| 113,050 kWh @ .02187 Winter                                                                                                                                             | \$2,472.40                                 | 1,800 kWh @ .02864                                            | \$51.5     |
| 113,050 kWh @ .02219 Summer                                                                                                                                             | \$2,508.58                                 | Energy Efficiency Adjustment                                  | \$7.0      |
| Customer Charge prorated                                                                                                                                                | \$278.14                                   | Transmission Cost Recovery                                    | \$5.1      |
| kVar                                                                                                                                                                    | 429.8                                      | Phase-In Cost Recovery                                        | \$18.4     |
| Metered Demand                                                                                                                                                          | 604.1                                      | Sales Tax                                                     | \$9.2      |
| kW Reactive Demand                                                                                                                                                      | 12.0                                       | Total Meter Charges                                           | \$214.9    |
| Max Demand                                                                                                                                                              | 845.4                                      | 3. Controlled Service - Interrupt Load Pnlty - S              | 170P       |
| kW Total Demand                                                                                                                                                         | \$5,153.68                                 | Meter 78787878                                                | 2701       |
| Facilities Charge                                                                                                                                                       | \$414.25                                   | 10/15/22 Reading                                              | 1352       |
| Energy Adjustment                                                                                                                                                       |                                            | 09/15/22 Reading                                              | 1352       |
| 113,050 kWh @ .03055                                                                                                                                                    | \$3,453.68                                 |                                                               |            |
| 113,050 kWh @ .02773                                                                                                                                                    | \$3,134.88                                 | Meter Multiplier                                              | 30         |
| Energy Efficiency Adjustment                                                                                                                                            | \$440.90                                   | 0 kWh Winter                                                  | \$0.0      |
| Transmission Cost Recovery                                                                                                                                              | \$558.19                                   | 0 kWh Summer                                                  | \$0.0      |
|                                                                                                                                                                         |                                            | Metered Demand                                                |            |
| Phase-In Cost Recovery                                                                                                                                                  | \$1,149.53                                 | Total Meter Charges                                           | \$0.0      |
| Sales Tax<br>Total Meter Charges                                                                                                                                        | \$880.39<br>\$20,444.62                    | CURRENT BILLING AMOUNT                                        | \$20,659.5 |
|                                                                                                                                                                         |                                            |                                                               |            |
| Please scan the code or visit otpco.com for an explanation of your billing terms                                                                                        |                                            |                                                               |            |
|                                                                                                                                                                         | and rates.  can provide that ne or service |                                                               |            |
| for an explanation of your billing terms  Change of mailing address leed your bill mailed to a different address? You oddress below. Please note that to change the nar | and rates.  can provide that ne or service | Customer Notices                                              |            |