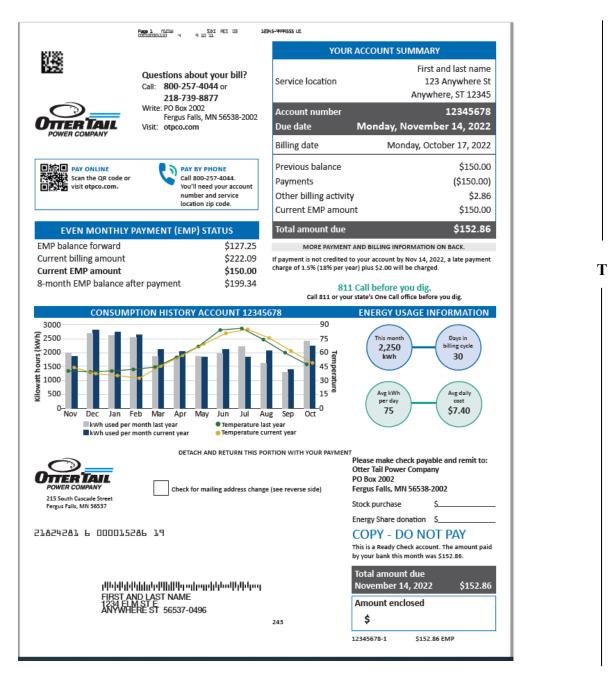

### STANDARD ELECTRIC SERVICE STATEMENT

Т

SOUTH DAKOTA PUBLIC UTILITIES COMMISSION Date Filed: August 18, 2023 Approved by order dated: Docket No. EL23-021

Bruce G. Gerhardson Vice President, Regulatory Affairs EFFECTIVE with bills rendered on and after May 1, 2024, in South Dakota

Fergus Falls, Minnesota

Sixth Revised Sheet No. 12 Cancelling Fifth Revised Sheet No. 12

(Continued)

| PAYMENT AND OTHER BILLING ACTIVI                                                                                                         | ТҮ                                                                                | 2. Controlled Service - Interrupt - No Pena | lty - S190 |
|------------------------------------------------------------------------------------------------------------------------------------------|-----------------------------------------------------------------------------------|---------------------------------------------|------------|
| Previous balance                                                                                                                         | \$150.00                                                                          | Meter 78787878                              |            |
| Payment 09/25/22                                                                                                                         | (\$150.00)                                                                        | 10/15/22 Reading estimated                  | 15560      |
| Late charge 10/17/22                                                                                                                     | \$2.86                                                                            | 09/15/22 Reading                            | 14060      |
| Current EMP amount                                                                                                                       | \$150.00                                                                          | 750 kWh @ .01024 Winter                     | \$7.68     |
| TOTAL AMOUNT DUE                                                                                                                         | \$152.86                                                                          | 750 kWh @ .01222 Summer                     | \$9.17     |
|                                                                                                                                          |                                                                                   | Customer Charge prorated                    | \$9.86     |
|                                                                                                                                          |                                                                                   | Facilities Charge prorated                  | \$9.37     |
| HOW WE CALCULATED YOUR BILL                                                                                                              |                                                                                   | Fuel and Purchased Power                    |            |
| 1. Residential Service - S101                                                                                                            |                                                                                   | 750 kWh @ .03154                            | \$23.66    |
| Meter 12345678                                                                                                                           |                                                                                   | 750 kWh @ .02864                            | \$21.48    |
| 10/15/22 Reading estimated 🔨                                                                                                             | 56789                                                                             | Energy Efficiency Adjustment                | \$2.93     |
| 09/15/22 Reading                                                                                                                         | 56039                                                                             | Transmission Cost Recovery                  | \$12.78    |
| 375 kWh @ .06252 Winter                                                                                                                  | \$23.45                                                                           | Phase-In Recovery Rider                     | \$6.52     |
| 375 kWh @ .07594 Summer                                                                                                                  | \$28.48                                                                           | Sales Tax                                   | \$4.66     |
| Customer Charge prorated                                                                                                                 | \$9.86                                                                            | Total Meter Charges                         | \$108.11   |
| Energy Adjustment                                                                                                                        | \$5.00                                                                            | Iotal Meter charges                         | 9100.11    |
| 375 kWh @ .03189                                                                                                                         | \$11.96                                                                           |                                             |            |
| 375 kWh @ .02895                                                                                                                         | \$10.86                                                                           | 3. Other Charges and Credits                | 67.0C      |
| Energy Efficiency Adjustment                                                                                                             | \$1.46                                                                            | Outdoor Lighting 16 kWh                     | \$7.86     |
| Transmission Cost Recovery                                                                                                               | \$6.39                                                                            | Energy Adjustment                           |            |
| Phase-In Recovery Rider                                                                                                                  | \$7.41                                                                            | 8 kWh @ .02516                              | \$0.20     |
|                                                                                                                                          |                                                                                   | 8 kWh @ .02284                              | \$0.18     |
| Sales Tax                                                                                                                                | \$4.49                                                                            | Energy Efficiency Adjustment                | \$0.03     |
| Total Meter Charges                                                                                                                      | \$104.36                                                                          | Transmission Cost Recovery                  | \$0.14     |
|                                                                                                                                          |                                                                                   | Phase-In Recovery Rider                     | \$0.80     |
|                                                                                                                                          |                                                                                   | Sales Tax                                   | \$0.41     |
| esidential Service - S101 Customers v                                                                                                    | vith a new                                                                        | Total Other Charges and Credits             | \$9.62     |
| 1eter 12345678 advanced m<br>illing Period: receive bills                                                                                | eter will<br>displaying                                                           | CURRENT BILLING AMOUNT                      | \$222.09   |
| Please scan the code or visit otpco.com<br>for an explanation of your billing terms                                                      | displaying<br>eriod.<br>//mybill                                                  | CORRENT BILLING AMOUNT                      | \$222.09   |
| illing Period:       receive bills         9/15/22 - 10/15/22       the billing p         Image: Please scan the code or visit otpco.com | displaying<br>eriod.<br>/mybill<br>and rates.<br>an provide that<br>ne or service | Customer Notices                            | \$222.09   |