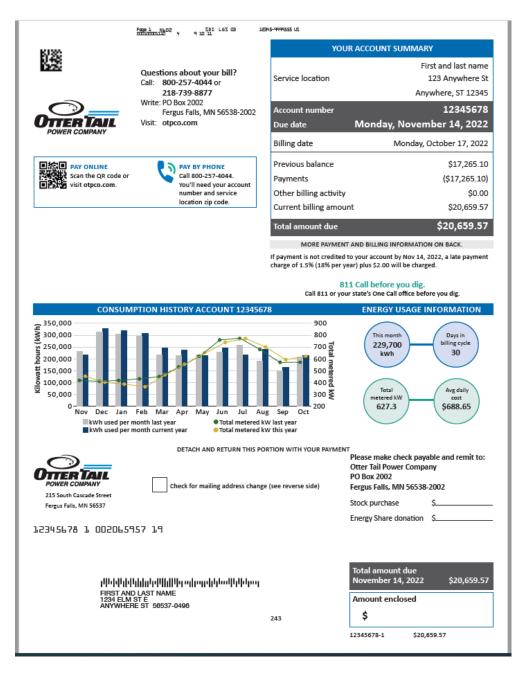

### **COMMERCIAL ELECTRIC SERVICE STATEMENT**

SOUTH DAKOTA PUBLIC UTILITIES COMMISSION Filed on: August 18, 2023 Approved by order dated: Docket No. EL23-021

Bruce G. Gerhardson Vice President, Regulatory Affairs EFFECTIVE with bills rendered on and after May 1, 2024, in South Dakota

(Continued)

| PAYMENT AND OTHER BILLING ACTIVITY                                                                                                                                             |                                                               | 2. Cont Service- Interr Load CT Met w/Pen - S1                                             | 70P         |
|--------------------------------------------------------------------------------------------------------------------------------------------------------------------------------|---------------------------------------------------------------|--------------------------------------------------------------------------------------------|-------------|
| Previous balance                                                                                                                                                               | \$17,265.10                                                   | Meter 78787878                                                                             |             |
| Payment 09/25/22                                                                                                                                                               | (\$17,265.10)                                                 | 10/15/22Reading                                                                            | 15520       |
| Current billing amount                                                                                                                                                         | \$20,659.57                                                   | 09/15/22Reading                                                                            | 15508       |
| TOTAL AMOUNT DUE                                                                                                                                                               | \$20,659.57                                                   | Meter Multiplier                                                                           | 300         |
|                                                                                                                                                                                |                                                               | 1,800 kWh @ .00999 Winter                                                                  | \$17.98     |
|                                                                                                                                                                                |                                                               | 1,800 kWh @ .01192 Summer                                                                  | \$21.46     |
| IOW WE CALCULATED YOUR BILL                                                                                                                                                    |                                                               | Customer Charge prorated                                                                   | \$14.79     |
| . Lg Gen Serv - Prim Svc - S602                                                                                                                                                |                                                               | Metered Demand                                                                             | 23.2        |
| Meter 12345678                                                                                                                                                                 |                                                               | Max Demand                                                                                 | 25.0        |
| 10/15/22 Reading                                                                                                                                                               | 91596                                                         | Facilities Charge                                                                          | \$12.50     |
| 09/15/22 Reading                                                                                                                                                               | 91273                                                         | Fuel and Purchased Power                                                                   |             |
| Meter Multiplier                                                                                                                                                               | 700                                                           | 1,800 kWh @ .03154                                                                         | \$56.77     |
| 113,050 kWh @ .02187 Winter                                                                                                                                                    | \$2,472.40                                                    | 1,800 kWh @ .02864                                                                         | \$51.55     |
| 113,050 kWh @ .02219 Summer                                                                                                                                                    | \$2,508.58                                                    | Energy Efficiency Adjustment                                                               | \$7.02      |
| Customer Charge prorated                                                                                                                                                       | \$278.14                                                      | Transmission Cost Recovery                                                                 | \$5.15      |
| kVar                                                                                                                                                                           | 429.8                                                         | Phase-In Cost Recovery                                                                     | \$18.47     |
| Metered Demand                                                                                                                                                                 | 604.1                                                         | Sales Tax                                                                                  | \$9.26      |
| kW Reactive Demand                                                                                                                                                             | 12.0                                                          | Total Meter Charges                                                                        | \$214.95    |
| Max Demand                                                                                                                                                                     | 845.4                                                         |                                                                                            |             |
| kW Total Demand                                                                                                                                                                | \$5,153.68                                                    | <ol> <li>Controlled Service - Interrupt Load Pnlty - S1</li> <li>Mater 79797979</li> </ol> | L/OP        |
| Facilities Charge                                                                                                                                                              | \$414.25                                                      | Meter 78787878                                                                             | 40500       |
| Energy Adjustment                                                                                                                                                              | Q414.20                                                       | 10/15/22 Reading                                                                           | 13520       |
| 113,050 kWh @ .03055                                                                                                                                                           | \$3,453.68                                                    | 09/15/22Reading                                                                            | 13520       |
| 113,050 kWh @ .02773                                                                                                                                                           | \$3,134.88                                                    | Meter Multiplier                                                                           | 300         |
| Energy Efficiency Adjustment                                                                                                                                                   | \$5,154.88<br>\$440.90                                        | 0 kWh Winter                                                                               | \$0.00      |
|                                                                                                                                                                                |                                                               | 0 kWh Summer                                                                               | \$0.00      |
| Transmission Cost Recovery                                                                                                                                                     | \$558.19                                                      | Metered Demand                                                                             | 0           |
| Phase-In Cost Recovery                                                                                                                                                         | \$1,149.53                                                    | Total Meter Charges                                                                        | \$0.00      |
| Sales Tax<br>Total Meter Charges                                                                                                                                               | \$880.39                                                      | CURRENT BILLING AMOUNT                                                                     | 600 CE0 ET  |
|                                                                                                                                                                                | \$20,444.62                                                   |                                                                                            | \$20,659.57 |
| Please scan the code or visit otpco.con<br>for an explanation of your billing terms                                                                                            | n/mybill                                                      |                                                                                            | \$20,659.57 |
|                                                                                                                                                                                | n/mybill<br>; and rates.<br>can provide that<br>me or service | Customer Notices                                                                           | \$20,659.57 |
| for an explanation of your billing terms<br>hange of mailing address<br>eed your bill mailed to a different address? You o<br>Idress below. Please note that to change the nar | n/mybill<br>; and rates.<br>can provide that<br>me or service |                                                                                            | \$20,659.57 |