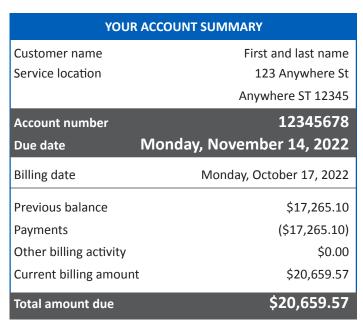

Please make check payable and remit to:

Stock purchase **Energy Share donation** 

12345678 1 002065957 19

լվեփիկիվելիլիյիրիկիլիկութիւթյանների համիկինու

FIRST AND LAST NAME 1234 ELM ST E ANYWHERE ST 56537-0496 Total amount due November 14, 2022 \$20,659.57 Amount enclosed \$

| PAYMENT AND OTHER BILLING ACTIVITY Previous balance | \$17,265.10   | 2. Cont Service- Interr Load CT Met w/Pen - S170P<br>Meter 78787878 |           |
|-----------------------------------------------------|---------------|---------------------------------------------------------------------|-----------|
| Payment 09/25/22                                    | (\$17,265.10) | 10/15/22 Reading                                                    | 15520     |
| Current billing amount                              | \$20,659.57   | 09/15/22 Reading                                                    | 15508     |
| TOTAL AMOUNT DUE                                    | \$20,659.57   | Meter Multiplier                                                    | 300       |
|                                                     |               | 1,800 kWh @ .00999 Winter                                           | \$17.98   |
|                                                     |               | 1,800 kWh @ .01192 Summer                                           | \$21.46   |
| HOW WE CALCULATED YOUR BILL                         |               | Customer Charge prorated                                            | \$14.79   |
| 1. Lg Gen Serv - Prim Svc - S602                    |               | Metered Demand                                                      | 23.2      |
| Meter 12345678                                      |               | Max Demand                                                          | 25.0      |
| 10/15/22 Reading                                    | 91596         | Facilities Charge                                                   | \$12.50   |
| 09/15/22 Reading                                    | 91273         | Fuel and Purchased Power                                            |           |
| Meter Multiplier                                    | 700           | 1,800 kWh @ .03154                                                  | \$56.77   |
| 113,050 kWh @ .02187 Winter                         | \$2,472.40    | 1,800 kWh @ .02864                                                  | \$51.55   |
| 113,050 kWh @ .02219 Summer                         | \$2,508.58    | Energy Efficiency Adjustment                                        | \$7.02    |
| Customer Charge prorated                            | \$278.14      | Transmission Cost Recovery                                          | \$5.15    |
| kVar                                                | 429.8         | Phase-In Cost Recovery                                              | \$18.47   |
| Metered Demand                                      | 604.1         | Sales Tax                                                           | \$9.26    |
| kW Reactive Demand                                  | 12.0          | Total Meter Charges                                                 | \$214.95  |
| Max Demand                                          | 845.4         | 3. Controlled Service - Interrupt Load Pnlty - S170F                | )         |
| kW Total Demand                                     | \$5,153.68    | Meter 78787878                                                      |           |
| Facilities Charge                                   | \$414.25      | 10/15/22 Reading                                                    | 13520     |
| Energy Adjustment                                   |               | 09/15/22 Reading                                                    | 13520     |
| 113,050 kWh @ .03055                                | \$3,453.68    | Meter Multiplier                                                    | 300       |
| 113,050 kWh @ .02773                                | \$3,134.88    | 0 kWh Winter                                                        | \$0.00    |
| Energy Efficiency Adjustment                        | \$440.90      | 0 kWh Summer                                                        | \$0.00    |
| Transmission Cost Recovery                          | \$558.19      | Metered Demand                                                      | 0         |
| Phase-In Cost Recovery                              | \$1,149.53    | Total Meter Charges                                                 | \$0.00    |
| Sales Tax                                           | \$880.39      |                                                                     |           |
| Total Meter Charges                                 | \$20,444.62   | CORREINT DILLING AIVIOUNT                                           | 20,659.57 |