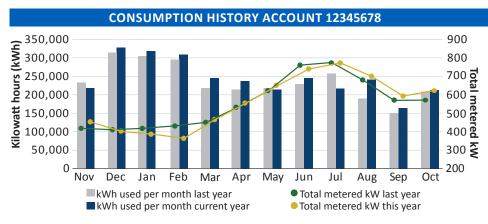

Page 1 N602 000100001110 4

ED ZDJ IGZ

12345-9999555 US





# Questions about your bill?

Call: 800-257-4044 or 218-739-8877

Write: PO Box 2002

Fergus Falls MN 56538-2002

Visit: otpco.com





# **PAY BY PHONE**

Call 800-257-4044. You'll need your account number and service location zip code.



#### MORE PAYMENT AND BILLING INFORMATION ON BACK.

If payment is not credited to your account by Nov 14, 2022, a late payment charge of 1.5% (18% per year) or a minimum of \$1.00 will be charged, whichever is greater.

## 811 Call before you dig.

Call 811 or your state's One Call office before you dig.





## DETACH AND RETURN THIS PORTION WITH YOUR PAYMENT

**POWER COMPANY** 215 South Cascade Street

Fergus Falls, MN 56537

Check for mailing address change (see reverse side)

**Otter Tail Power Company** PO Box 2002 Fergus Falls, MN 56538-2002

Please make check payable and remit to:

Stock purchase **Energy Share donation** 

12345678 1 002065957 19

լվեփիկիվելիլիյիրիկիլիկութիւթյանների համիկինու

FIRST AND LAST NAME 1234 ELM ST E ANYWHERE ST 56537-0496 Total amount due November 14, 2022 \$20,659.57 Amount enclosed \$

| PAYMENT AND OTHER BILLING ACTIVITY Previous balance | \$17,265.10   | 2. Cont Service- Interr Load CT Met w/Pen - S170P<br>Meter 78787878 |           |
|-----------------------------------------------------|---------------|-----------------------------------------------