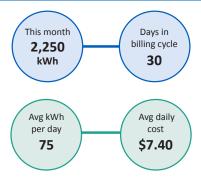

|                        | Anywhere ST 12345         |
| Account number         | 12345678                  |
| Due date               | Monday, November 14, 2022 |
| Billing date           | Monday, October 17, 2022  |
| Previous balance       | \$150.00                  |
| Payments               | (\$150.00)                |
| Other billing activity | \$2.86                    |
|                        |                           |

\$152.86 Total amount due

Current EMP amount

#### MORE PAYMENT AND BILLING INFORMATION ON BACK.

If payment is not credited to your account by Nov 14, 2022, a late payment charge of 1.5% (18% per year) or a minimum of \$1.00 will be charged, whichever is greater.

### 811 Call before you dig.

Call 811 or your state's One Call office before you dig.







#### DETACH AND RETURN THIS PORTION WITH YOUR PAYMENT

243



215 South Cascade Street Fergus Falls, MN 56537

Check for mailing address change (see reverse side)

21824281 6 000015286 19

T AND LAST NAME ELM ST E VHERE ST 56537-0496

Please make check payable and remit to: **Otter Tail Power Company** PO Box 2002

Fergus Falls, MN 56538-2002

Stock purchase

Energy Share donation \$\_

## COPY - DO NOT PAY

This is a Ready Check account. The amount paid by your bank this month was \$152.86.

**Total amount due** November 14, 2022 \$152.86 Amount enclosed

\$

2. Controlled Service - Interrupt - No Penalty - S190

|    | Previous balance               | \$150.00   | Meter 78787878                         |          |
|----|--------------------------------|------------|-------------------