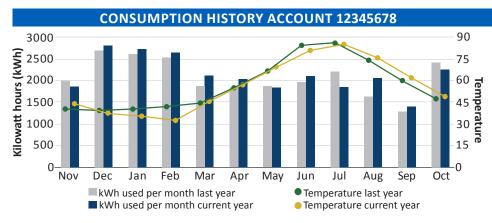

--|
|                        | Anywhere ST 12345         |
| Account number         | 12345678                  |
| Due date               | Monday, November 14, 2022 |
| Billing date           | Monday, October 17, 2022  |
| Previous balance       | \$150.00                  |
| Payments               | (\$150.00)                |
| Other billing activity | \$2.86                    |
|                        |                           |

\$152.86 Total amount due

Current EMP amount

#### MORE PAYMENT AND BILLING INFORMATION ON BACK.

If payment is not credited to your account by Nov 14, 2022, a late payment charge of 1.5% (18% per year) or a minimum of \$1.00 will be charged, whichever is greater.

### 811 Call before you dig.

Call 811 or your state's One Call office before you dig.







#### DETACH AND RETURN THIS PORTION WITH YOUR PAYMENT

243



215 South Cascade Street Fergus Falls, MN 56537

Check for mailing address change (see reverse side)

21824281 6 000015286 19

T AND LAST NAME ELM ST E VHERE ST 56537-0496

Please make check payable and remit to: **Otter Tail Power Company** PO Box 2002

Fergus Falls, MN 56538-2002

Stock purchase

Energy Share donation \$\_

## COPY - DO NOT PAY

This is a Ready Check account. The amount paid by your bank this month was \$152.86.

**Total amount due** November 14, 2022 \$152.86 Amount enclosed

\$

2. Controlled Service - Interrupt - No Penalty - S190

|    | Previous balance               | \$150.00   | Meter 78787878                         |          |
|----|--------------------------------|------------|---------------