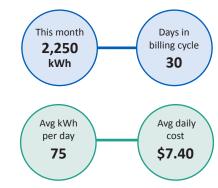

| Monday, October 17, 2022  |
| Previous balance       | \$150.00                  |
| Payments               | (\$150.00)                |
| Other billing activity | \$2.86                    |
| Current EMP amoun      | t \$150.00                |
| Total amount due       | \$152.86                  |

MORE PAYMENT AND BILLING INFORMATION ON BACK.

If payment is not credited to your account by Nov 14, 2022, a late payment charge of 1.5% (18% per year) plus \$2.00 will be charged.

#### 811 Call before you dig.

Call 811 or your state's One Call office before you dig.



DETACH AND RETURN THIS PORTION WITH YOUR PAYMENT



215 South Cascade Street Fergus Falls, MN 56537 Check for mailing address change (see reverse side)

21824281 6 000015286 19



#### ENERGY USAGE INFORMATION



Please make check payable and remit to: Otter Tail Power Company PO Box 2002 Fergus Falls, MN 56538-2002

Stock purchase \$\_\_\_\_\_

Energy Share donation \$\_

### COPY - DO NOT PAY

This is a Ready Check account. The amount paid by your bank this month was \$152.86.

| Total amour<br>November 1 |             | \$152.86 |
|---------------------------|-------------|----------|
| Amount enclosed           |             |          |
| \$                        |             |          |
| 12345678-1                | \$152.86 EI | MP       |

| PAYMENT AND OTHER BI                                 | LLING ACTIVITY                                                     |                  | 2. Controlled Service - Interrupt - No Pena | <del>lty - S190 -</del> |
|--------------------------------