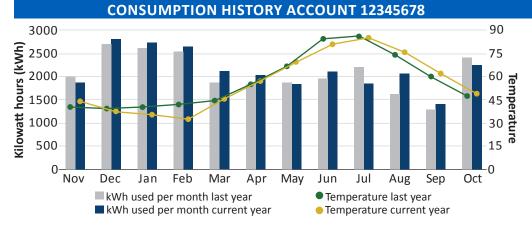

, ST 1234</u> nywhere, ST 12345

| Account number         | 12345678                  |
|------------------------|---------------------------|
| Due date               | Monday, November 14, 2022 |
| Billing date           | Monday, October 17, 2022  |
| Previous balance       | \$150.00                  |
| Payments               | (\$150.00)                |
| Other billing activity | \$2.86                    |
| Current EMP amoun      | t \$150.00                |
| Total amount due       | \$152.86                  |

MORE PAYMENT AND BILLING INFORMATION ON BACK.

If payment is not credited to your account by Nov 14, 2022, a late payment charge of 1.5% (18% per year) plus \$2.00 will be charged.

#### 811 Call before you dig.

Call 811 or your state's One Call office before you dig.



DETACH AND RETURN THIS PORTION WITH YOUR PAYMENT



215 South Cascade Street Fergus Falls, MN 56537 Check for mailing address change (see reverse side)

21824281 6 000015286 19



#### ENERGY USAGE INFORMATION



Please make check payable and remit to: Otter Tail Power Company PO Box 2002 Fergus Falls, MN 56538-2002

Stock purchase \$\_\_\_\_\_

Energy Share donation \$\_

### COPY - DO NOT PAY

This is a Ready Check account. The amount paid by your bank this month was \$152.86.

| Total amour<br>November 1 |             | \$152.86 |
|---------------------------|-------------|----------|
| Amount enclosed           |             |          |
| \$                        |             |          |
| 12345678-1                | \$152.86 EI | MP       |

| PAYMENT AND OTHER BI