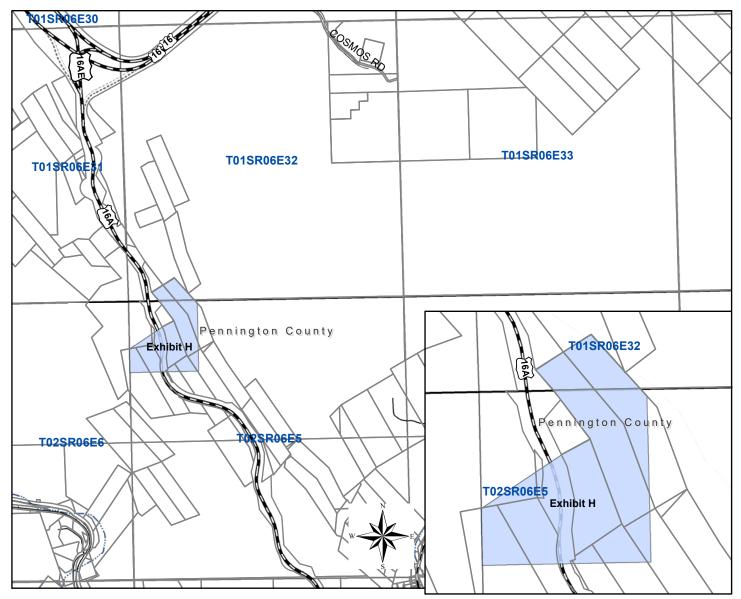

## **EXHIBIT H**

- 1. Beginning at the NE corner of Government Lot 4 of Section 5 of Township 2 South, Range 6 East, Pennington County,
- 2. Thence continue northwest to NE corner of Crow Chief Lode MS 1716 in Section 32 of Township 1 South, Range 6 East, Pennington County,
- 3. Thence continue southwest to NW corner of Little Grace Lode MS 1716 in Section 32 of Township 1 South, Range 6 East, Pennington County,
- 4. Thence continue southeast to NE corner of Lot 1 of Beckman Subdivision #2 in Section 5 of Township 2 South, Range 6 East, Pennington County,
- 5. Thence continue southwest to NW corner of Lot 1 of Beckman Subdivision #2 in Section 5 of Township 2 South, Range 6 East, Pennington County,
- 6. Thence continue southwest to the point of intersection of the north boundary of Maine Lode MS 1715 and the west boundary of Section 5 of Township 2 South, Range 6 East, Pennington County,
- 7. Thence continue south to the NW corner of the SW1/4 of the NW1/4 of Section 5 of Township 2 South, Range 6 East, Pennington County,
- 8. Thence continue east to the SE corner of Government Lot 4 of Section 5 of Township 2 South, Range 6 East, Pennington County,
- 9. Thence continue North ending at the NE corner of Government Lot 4 of Section 5 of Township 2 South, Range 6 East, Pennington County,