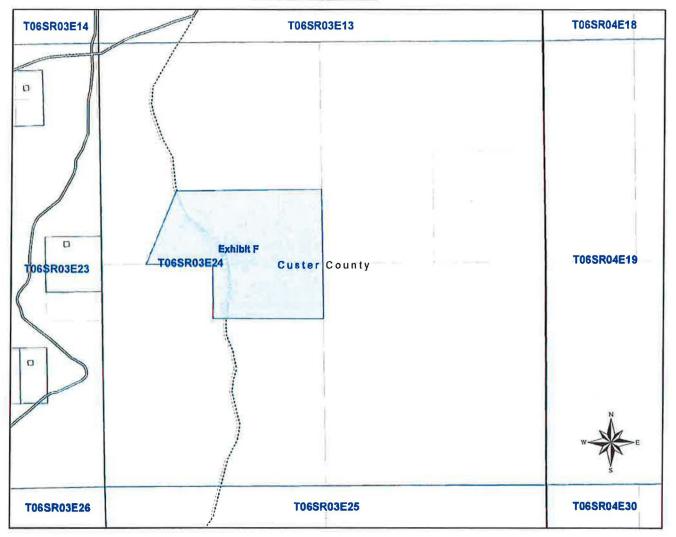

## EXHIBIT F

1. Beginning at the SW corner of Lot 32 of CBJJ Subdivision in Section 24 of Township 6 South, Range 3 East, Custer County,

2. Thence continue northeast to the northwest corner of Lot 29 of CBJJ Subdivision in Section 24 of Township 6 South, Range 3 East, Custer County,

3. Thence continue east to the NE corner of Lot 29 of CBJJ Subdivision in Section 24 of Township 6 South, Range 3 East, Custer County,

4. Thence continue south to the SE corner of the NE1/4 of the NE1/4 of the SW1/4 of Section 24 of Township 6 South, Range 3 East, Custer County,

5. Thence continue west to the SW corner of the NW1/4 of the NE1/4 of the SW1/4 of Section 24 of Township 6 South, Range 3 East, Custer County,

6. Thence continue north to the NW corner of the NW1/4 of the NE1/4 of the SW1/4 of Section 24 of Township 6 South, Range 3 East, Custer County,

7. Thence continue west ending at the SW corner of Lot 32 of CBJJ Subdivision in Section 24 of Township 6 South, Range 3 East, Custer County.