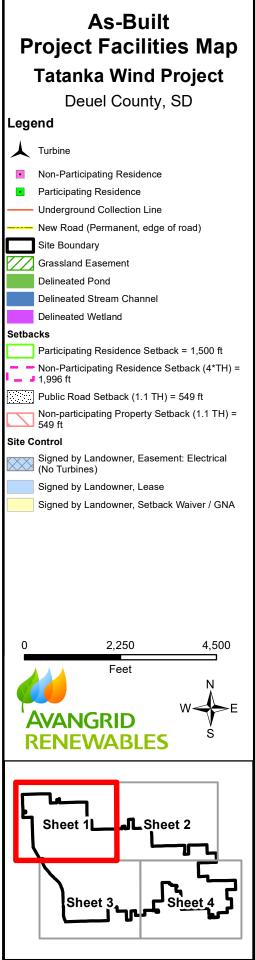

## **As-Built Project Facilities Map** Tatanka Wind Project Deuel County, SD Legend 人 Turbine Non-Participating Residence Participating Residence Underground Collection Line New Road (Permanent, edge of road) Site Boundary Grassland Easement Wetland Easement Delineated Wetland Setbacks Participating Residence Setback = 1,500 ft Non-Participating Residence Setback (4\*TH) = 🗕 🤳 1,996 ft Public Road Setback (1.1 TH) = 549 ft Non-participating Property Setback (1.1 TH) = 549 ft Site Control Signed by Landowner, Lease 2,250 4,500 Feet AVANGRID **RENEWABLES** Sheet 1 Sheet 2 Sheet 3