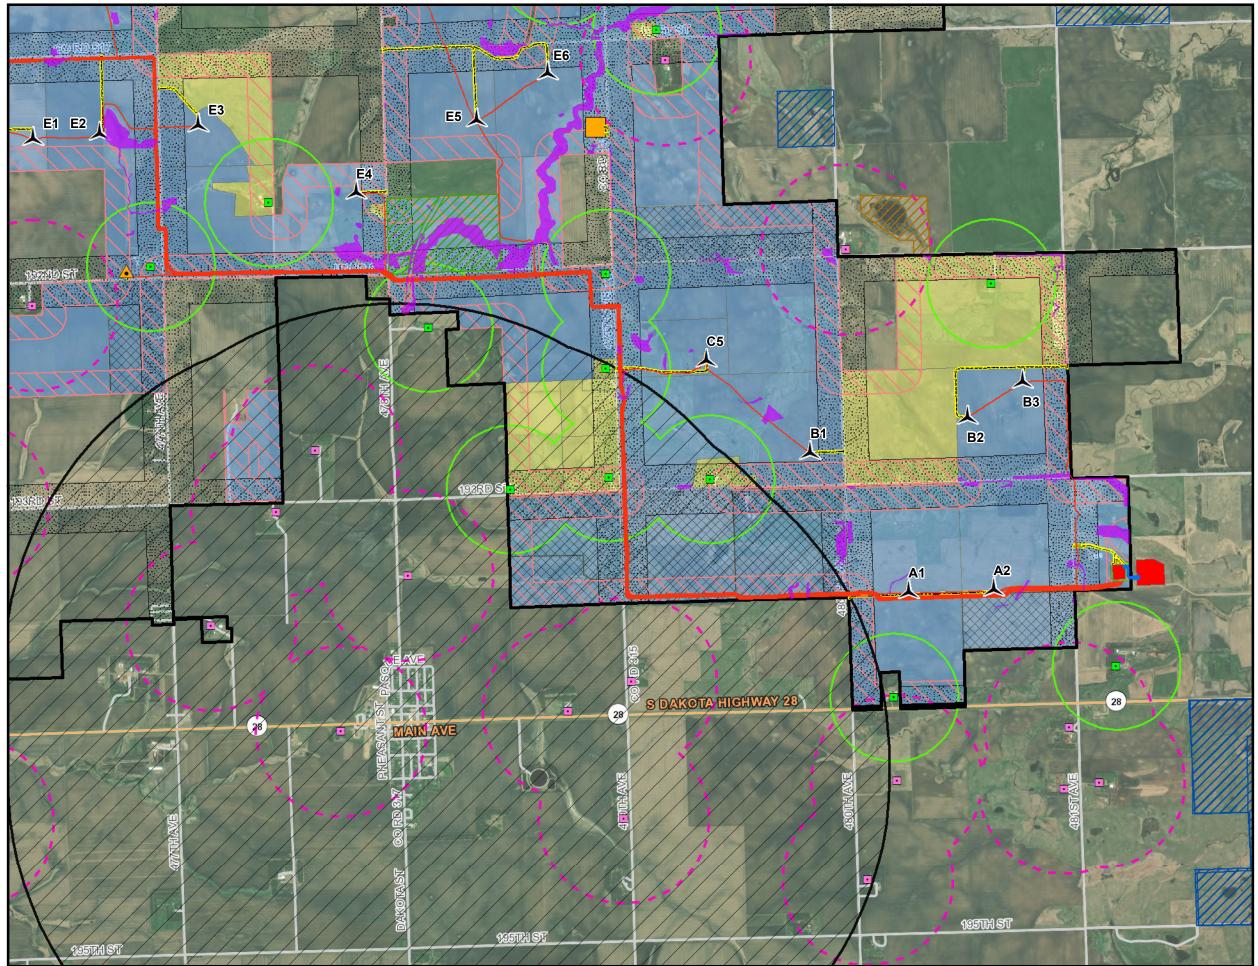

ilt\_Project\_Facilities\_w\_Setbacks\_11x17.mxd

## **As-Built Project Facilities Map** Tatanka Wind Project Deuel County, SD Legend 人 Turbine Non-Participating Residence Participating Residence Underground Collection Line New Road (Permanent, edge of road) Site Boundary Grassland Easement Wetland Easement Delineated Wetland Setbacks Participating Residence Setback = 1,500 ft Non-Participating Residence Setback (4\*TH) = 🗕 🤳 1,996 ft Public Road Setback (1.1 TH) = 549 ft Non-participating Property Setback (1.1 TH) = 549 ft Site Control Signed by Landowner, Lease 2,250 4,500 Feet AVANGRID **RENEWABLES** Sheet 1 Sheet 2 Sheet 3



Path: \\gis.ar.local\gis\USA\ONSHORE\PROJECTS\Tatanka\MXD\REPORT\_FIGURES\SDPUC\_Permit\_Con\_29\Tatanka\_AsBuilt\_Project\_Facilities\_w\_Setbacks\_11x17.mxd





Path: \\gis.ar.local\gis\USA\ONSHORE\PROJECTS\Tatanka\MXD\REPORT\_FIGURES\SDPUC\_Permit\_Con\_29\Tatanka\_AsBuilt\_Project\_Facilities\_w\_Setbacks\_11x17.mxd