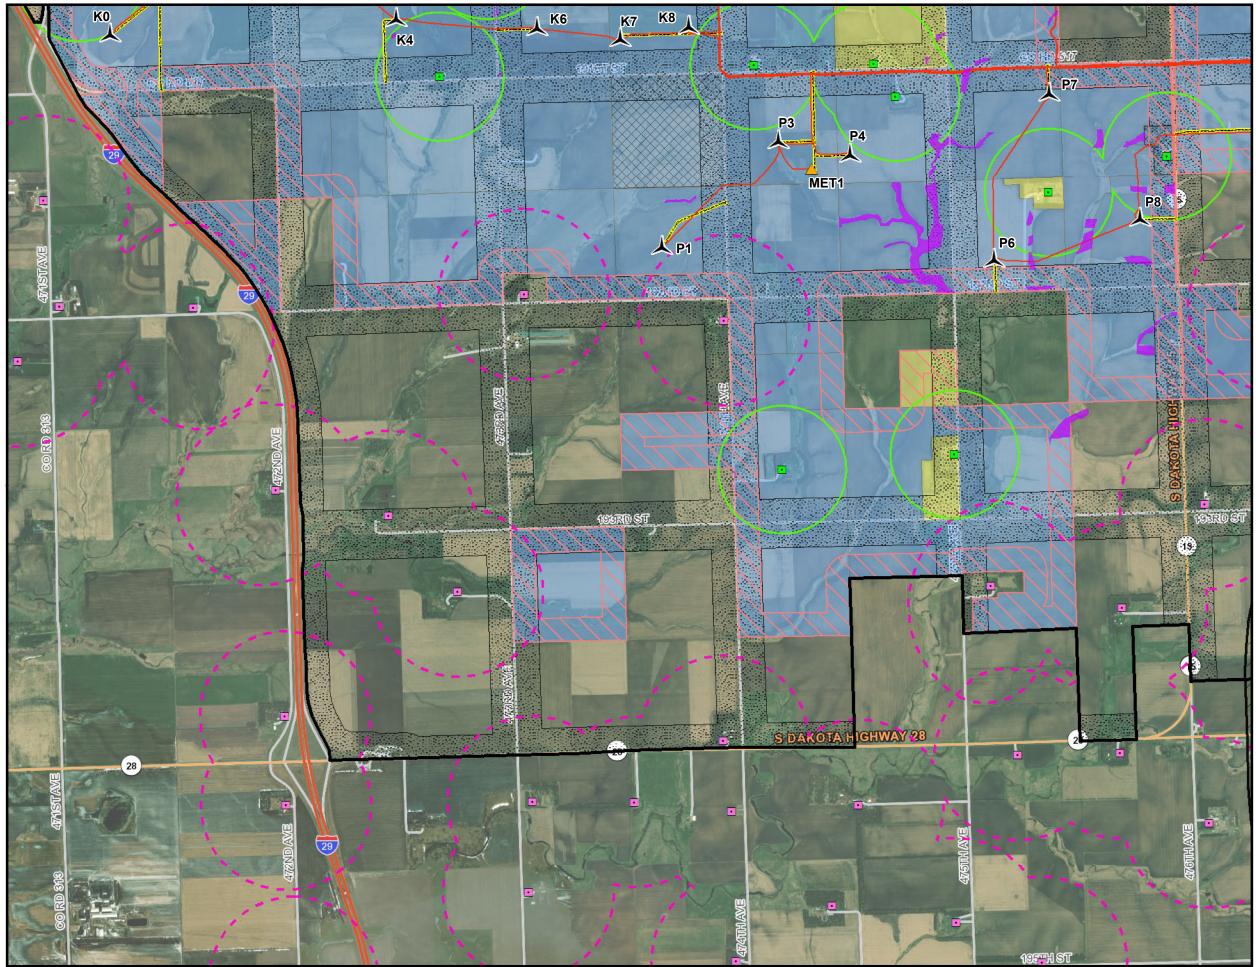

## **As-Built Project Facilities Map** Tatanka Wind Project Deuel County, SD Legend 人 Turbine Non-Participating Residence Participating Residence Underground Collection Line New Road (Permanent, edge of road) Site Boundary Grassland Easement Wetland Easement Delineated Wetland Setbacks Participating Residence Setback = 1,500 ft Non-Participating Residence Setback (4\*TH) = 🗕 🤳 1,996 ft Public Road Setback (1.1 TH) = 549 ft Non-participating Property Setback (1.1 TH) = 549 ft Site Control Signed by Landowner, Lease 2,250 4,500 Feet AVANGRID **RENEWABLES** Sheet 1 Sheet 2 Sheet 3