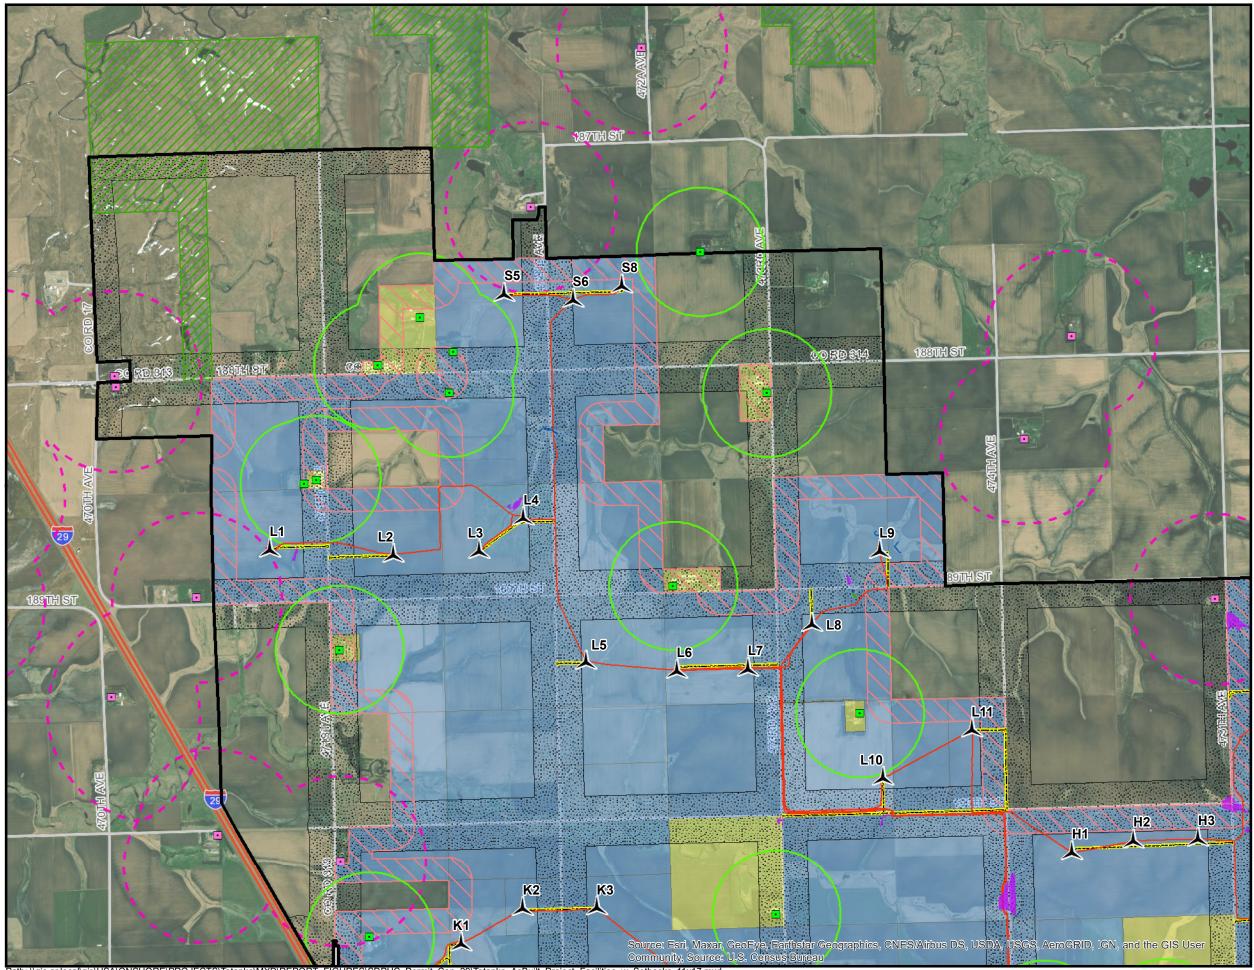

## **As-Built Project Facilities Map** Tatanka Wind Project Deuel County, SD Legend 人 Turbine Non-Participating Residence Participating Residence Underground Collection Line New Road (Permanent, edge of road) Site Boundary Grassland Easement Wetland Easement Delineated Wetland Setbacks Participating Residence Setback = 1,500 ft Non-Participating Residence Setback (4\*TH) = 🗕 🤳 1,996 ft Public Road Setback (1.1 TH) = 549 ft Non-participating Property Setback (1.1 TH) = 549 ft Site Control Signed by Landowner, Lease 2,250 4,500 Feet AVANGRID **RENEWABLES** Sheet 1 Sheet 2 Sheet 3