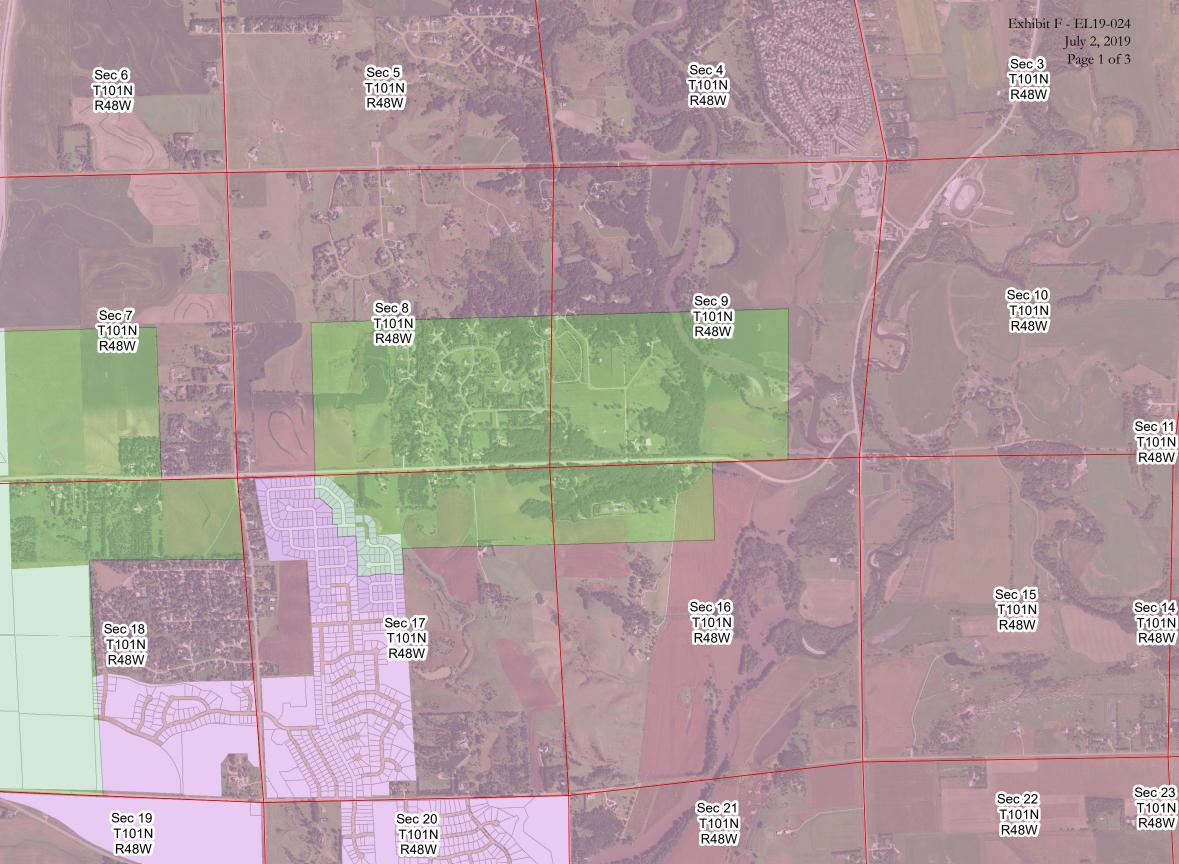

- 1. BEGINNING at the NW corner of the NE <sup>1</sup>/<sub>4</sub> of the SW <sup>1</sup>/<sub>4</sub> of Section 8, T101N, R48W of the Fifth Principal Meridian,
- THENCE continue south to the SW corner of the SE ¼ of the SW ¼ of Section 8, T101N, R48W,
- 3. THENCE continue west to the NW corner of Lot 12 Block 23 in Willow Ridge III Addition to the City of Sioux Falls in Section 17 of Township 101 North (T101N), Range 48 West (R48W), Minnehaha County,
- 4. THENCE continue south to the SW corner of Lot 12 Block 23,
- 5. THENCE continue southwest to the NW corner of Lot 22 Block 22,
- 6. THENCE continue south to the SW corner of Lot 22 Block 22,
- 7. THENCE continue east to the SE corner of Lot 22 Block 22,
- 8. THENCE continue southeast to the NW corner of Lot 28 Block 22,
- 9. THENCE continue south to the SW corner of Lot 30 Block 22,
- 10. THENCE continue east to the midway point of the S side of Lot 30 Block 22,
- 11. THENCE continue south to the SW corner of Lot 21 Block 18,
- 12. THENCE continue east to the midway point of the W side of Lot 19 Block 19,
- 13. THENCE continue south to the SW corner of Lot 7 Block 19,
- 14. THENCE continue southwest to the NE corner of Lot 9 Block 13,
- 15. THENCE continue south to the SW corner of Lot 6 Block 19,
- 16. THENCE continue east to the NE corner of Lot 16 Block 14,
- 17. THENCE continue northeast to the SW corner of Lot 3 Block 19,

- 18. THENCE continue east to the SE corner of Lot 1 Block 19,
- 19. THENCE continue southeast to the SW corner of Lot 6 Block 16,
- 20. THENCE continue east to the SE corner of Lot 6 Block 16,
- 21. THENCE continue north along the east boundaries of Lots 6, 7, 8, 9, and 10 of Block 16 to the south boundary of the NE<sup>1</sup>/<sub>4</sub> of the NW<sup>1</sup>/<sub>4</sub> of Section 17 of T101N, R48W,
- 22. THENCE continue east to the NW corner of the SW ¼ of the NE ¼ of Section 16 of T101N, R48W,
- 23. THENCE continue north to the NW corner of the NE ¼ of Section 16 of T101N, R48W,
- 24. THENCE continue east to the NW corner of the NE <sup>1</sup>/<sub>4</sub> of the NE <sup>1</sup>/<sub>4</sub> of Section 16 of T101N, R48W,
- 25. THENCE continue north to the NW corner of the NE <sup>1</sup>/<sub>4</sub> of the SE <sup>1</sup>/<sub>4</sub> of Section 9 of T101N, R48W,
- 26. THENCE continue west ending at the NW corner of the NE ¼ of the SW ¼ of Section 8 of T101N, R48W.