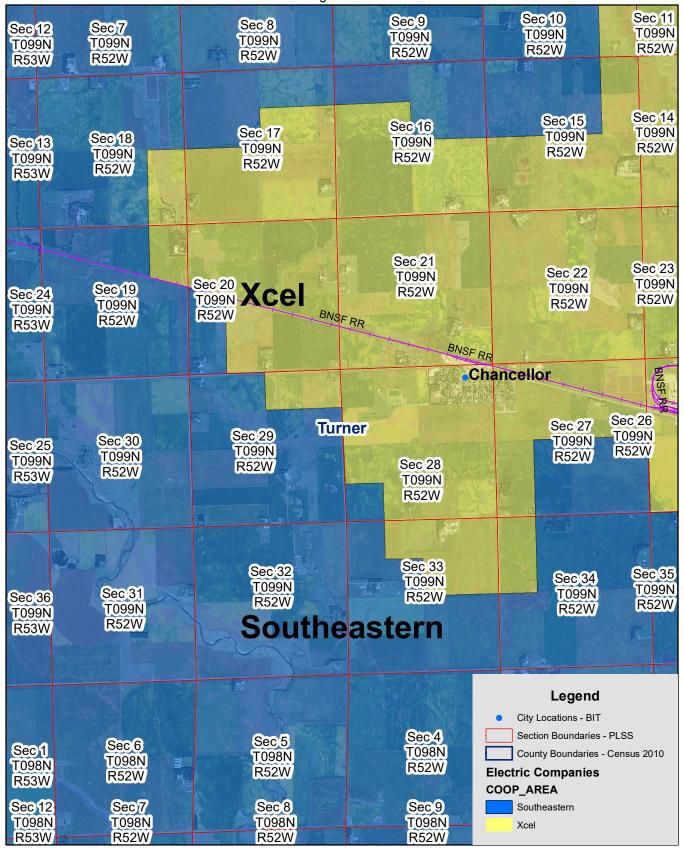

Southeastern & Xcel Electric Service Territory Boundary Chancellor / Lennox Page 1 of 4

Southeastern & Xcel Electric Service Territory Boundary Chancellor / Lennox Page 2 of 4

| Sec 11                                    | Sec 12                  | Sec 7                           | Sec 8                                                                                                                   | Sec 9                  | Sec 10                 |
|-------------------------------------------|-------------------------|---------------------------------|-------------------------------------------------------------------------------------------------------------------------|------------------------|------------------------|
| T099N                                     | T099N                   | T099N                           | T099N                                                                                                                   | T099N                  | T099N                  |
| R52W                                      | R52W                    | R51W                            | R51W                                                                                                                    | R51W                   | R51W                   |
| Sec 14                                    | Sec 13                  | Sec 18                          | Sec 17                                                                                                                  | Sec 16                 | Sec 15                 |
| T099N                                     | T099N                   | T099N                           | T099N                                                                                                                   | T099N                  | T099N                  |
| R52W                                      | R52W                    | R51W                            | R51W                                                                                                                    | R51W                   | R51W                   |
| Sec 23                                    | Sec 24                  | Sec 19                          | Sec 20                                                                                                                  | Sec 21                 | Sec 22                 |
| T099N                                     | T099N                   | T099N                           | T099N                                                                                                                   | T099N                  | T099N                  |
| R52W                                      | R52W                    | R51W                            | R51W                                                                                                                    | R51W                   | R51W                   |
| Sec 26                                    | Sec 25                  | Sec 30                          | Sec 29                                                                                                                  | Sec 28                 | Sec 27                 |
| T099N                                     | T099N                   | T099N                           | T099N                                                                                                                   | T099N                  | T099N                  |
| R52W                                      | R52W                    | R51W                            | R51W                                                                                                                    | R51W                   | R51W                   |
| Sec 35                                    | Sec 36                  | Sec 31                          |                                                                                                                         | Sec 33                 | Sec 34                 |
| T099N                                     | T099N                   | T099N                           |                                                                                                                         | T099N                  | T099N                  |
| R52W                                      | R52W                    | R51W                            |                                                                                                                         | R51W                   | R51W                   |
| Sec 3<br>T098N<br>R52W                    | Sec 1<br>T098N<br>R52W  | Sec 6<br>T098N<br>R51W<br>Naomi | Sec 5<br>T098N<br>R51W                                                                                                  | Sec 4<br>T098N<br>R51W | Sec 3<br>T098N<br>R51W |
| Sec 11                                    | Sec 12                  | T098N                           | Legend  City Locations - BIT  Section Boundaries - PLSS  County Boundaries - Census 2010  Electric Companies  COOP_AREA |                        |                        |
| T098N                                     | T098N                   | R51W                            |                                                                                                                         |                        |                        |
| R52W                                      | R52W                    | Southeas                        |                                                                                                                         |                        |                        |
| Sec 15 Sec 14<br>T098N T098N<br>R52W R52W | Sec 13<br>T098N<br>R52W | Sec 18<br>T098N<br>R51W         | Sec 17<br>T098N<br>R51W                                                                                                 | Southeastern  Xcel     |                        |