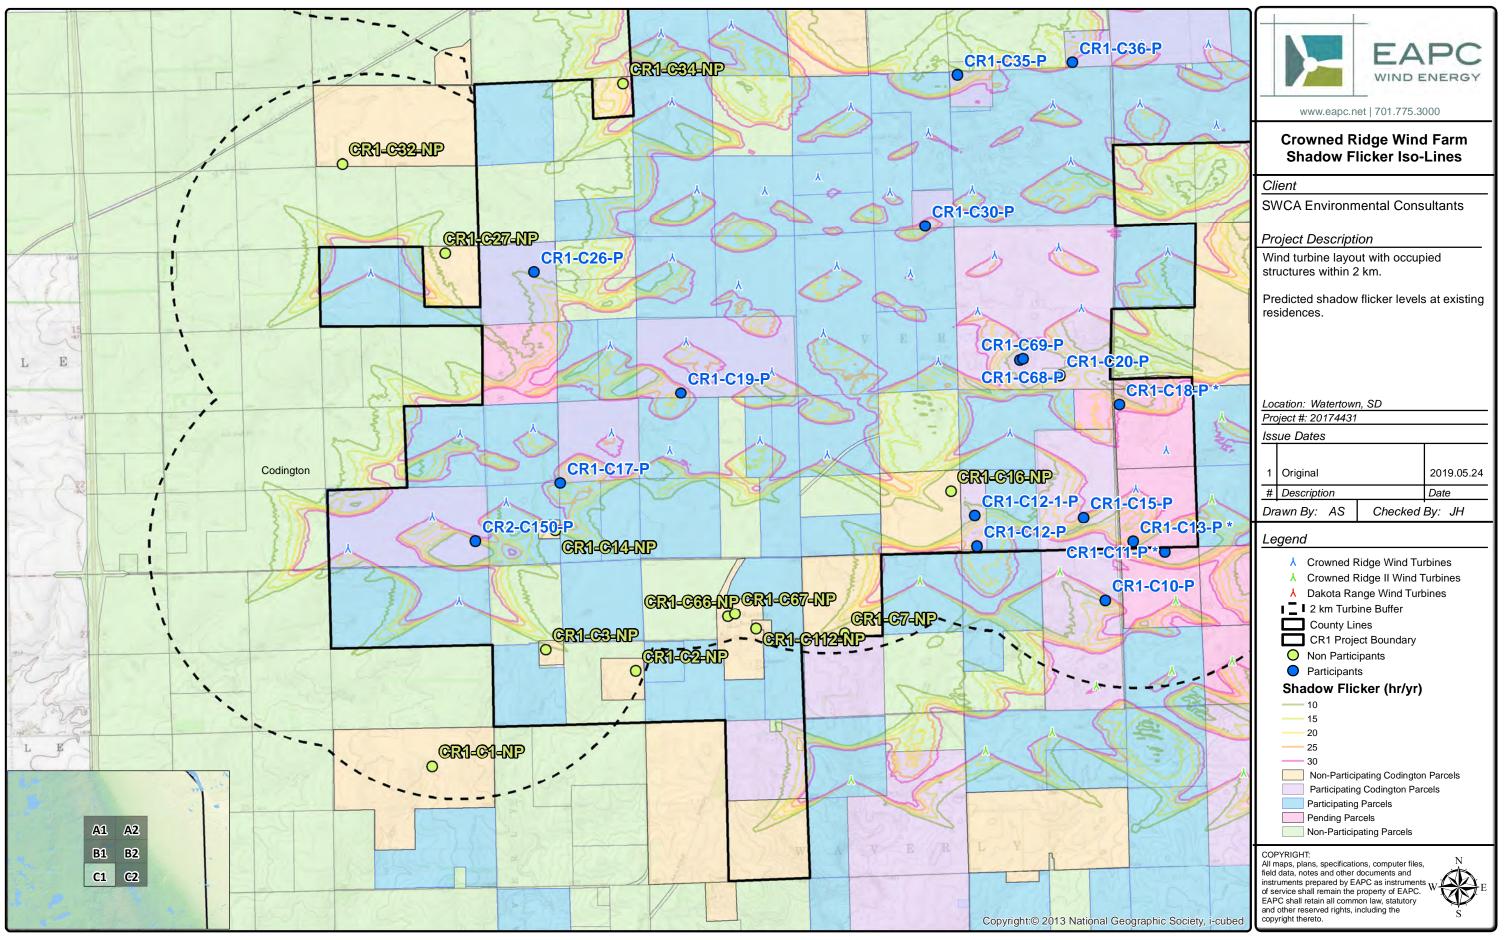

0 0.25 0.5 1 Mile

|                         | WWW.eapc.net   701.775.300<br>Crowned Ridge Wind<br>Shadow Flicker Iso-L                                    | NERGY<br>00<br>Farm |
|-------------------------|-------------------------------------------------------------------------------------------------------------|---------------------|
|                         | Oliant                                                                                                      |                     |
|                         | Client                                                                                                      |                     |
|                         | SWCA Environmental Consul                                                                                   | ltants              |
| -CR1-G140-P             | Project Description                                                                                         |                     |
|                         | Wind turbine layout with occupie                                                                            | ed                  |
| 5 420                   | structures within 2 km.                                                                                     |                     |
| GR1-G115-NP             |                                                                                                             | -4                  |
| CD4 CADO                | Predicted shadow flicker levels a<br>residences.                                                            | at existing         |
|                         |                                                                                                             |                     |
|                         |                                                                                                             |                     |
| 341                     |                                                                                                             |                     |
| 3/1                     |                                                                                                             |                     |
| 1 C                     |                                                                                                             |                     |
| 000                     | Location: Watertown, SD                                                                                     |                     |
| - 50 A 4                | Project #: 20174431                                                                                         |                     |
| - SUMAR                 | Issue Dates                                                                                                 |                     |
| GR1-G117-NP             |                                                                                                             |                     |
|                         | 1 Original 2                                                                                                | 2019.05.24          |
|                         |                                                                                                             | Date                |
|                         |                                                                                                             |                     |
| 1. 7.                   | Drawn By: AS Checked By                                                                                     | у. JП               |
| No to I                 | Legend                                                                                                      |                     |
|                         |                                                                                                             | inco                |
| - Q                     | Crowned Ridge Wind Turbi Crowned Ridge II Wind Turbi                                                        |                     |
| 1                       |                                                                                                             |                     |
| The second second       | <ul> <li>人 Dakota Range Wind Turbin</li> <li>↓ 2 km Turbine Buffer</li> </ul>                               | 162                 |
|                         | County Lines                                                                                                |                     |
|                         | CR1 Project Boundary                                                                                        |                     |
|                         | O Non Participants                                                                                          |                     |
| 1                       | <ul> <li>Participants</li> </ul>                                                                            |                     |
|                         | Shadow Flicker (hr/yr)                                                                                      |                     |
|                         | 10                                                                                                          |                     |
| 550 01 0                | 15                                                                                                          |                     |
| 16 1 0 1                | 20                                                                                                          |                     |
| 5                       |                                                                                                             |                     |
|                         |                                                                                                             | Parcele             |
|                         | Non-Participating Codington F Participating Codington Parce                                                 |                     |
|                         | Participating Parcels                                                                                       |                     |
|                         | Pending Parcels                                                                                             |                     |
|                         | Non-Participating Parcels                                                                                   |                     |
| 1 2 - 2                 | COPYRIGHT:<br>All maps, plans, specifications, computer files,<br>field data, notes and other documents and | N                   |
| 1-1                     | instruments prepared by EAPC as instruments of service shall remain the property of EAPC.                   | V E                 |
|                         | EAPC shall retain all common law, statutory<br>and other reserved rights, including the                     | N/                  |
| raphic Society, i-cubed | copyright thereto.                                                                                          | 8                   |