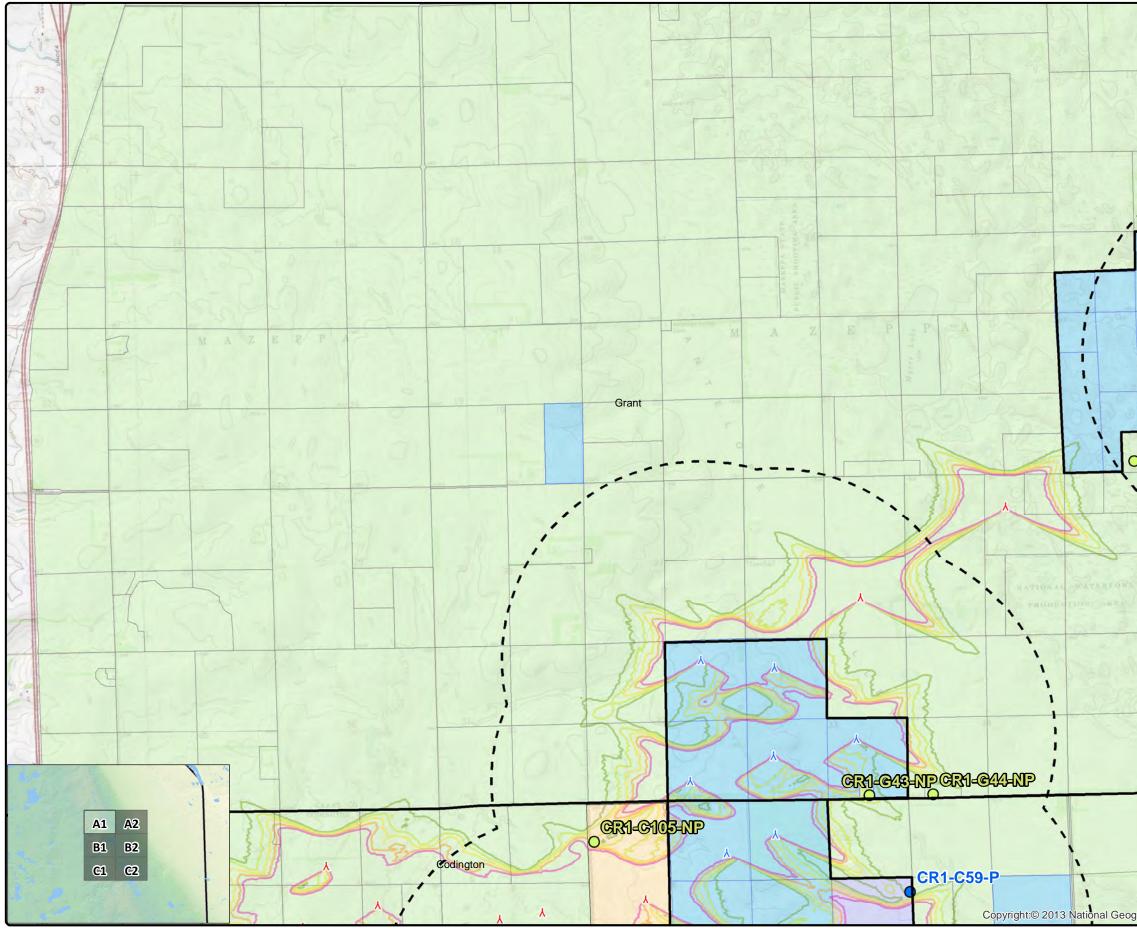

0 0.25 0.5 1 Mile

|                         | WWW.eapc.net   701.775.300<br>Crowned Ridge Wind<br>Shadow Flicker Iso-L                                    | NERGY<br>00<br>Farm |
|-------------------------|-------------------------------------------------------------------------------------------------------------|---------------------|
|                         | Oliant                                                                                                      |                     |
|                         | Client                                                                                                      |                     |
|                         | SWCA Environmental Consul                                                                                   | ltants              |
| -CR1-G140-P             | Project Description                                                                                         |                     |
|                         | Wind turbine layout with occupie                                                                            | ed                  |
| 5 420                   | structures within 2 km.                                                                                     |                     |
| GR1-G115-NP             |                                                                                                             | -4                  |
| CD4 CADO                | Predicted shadow flicker levels a<br>residences.                                                            | at existing         |
|                         |                                                                                                             |                     |
|                         |                                                                                                             |                     |
| 341                     |                                                                                                             |                     |
| 3/1                     |                                                                                                             |                     |
| 1 C                     |                                                                                                             |                     |
| 000                     | Location: Watertown, SD                                                                                     |                     |
| - 50 A 4                | Project #: 20174431                                                                                         |                     |
| - SUMAR                 | Issue Dates                                                                                                 |                     |
| GR1-G117-NP             |                                                                                                             |                     |
|                         | 1 Original 2                                                                                                | 2019.05.24          |
|                         |                                                                                                             | Date                |
|                         |                                                                                                             |                     |
| 1. 7.                   | Drawn By: AS Checked By                                                                                     | у. JП               |
| No to I                 | Legend                                                                                                      |                     |
|                         |                                                                                                             | inco                |
| - Q                     | Crowned Ridge Wind Turbi Crowned Ridge II Wind Turbi                                                        |                     |
| 1                       |                                                                                                             |                     |
| The second second       | <ul> <li>人 Dakota Range Wind Turbin</li> <li>↓ 2 km Turbine Buffer</li> </ul>                               | 162                 |
|                         | County Lines                                                                                                |                     |
|                         | CR1 Project Boundary                                                                                        |                     |
|                         | O Non Participants                                                                                          |                     |
| 1                       | <ul> <li>Participants</li> </ul>                                                                            |                     |
|                         | Shadow Flicker (hr/yr)                                                                                      |                     |
|                         | 10                                                                                                          |                     |
| 550 01 0                | 15                                                                                                          |                     |
| 16 1 0 1                | 20                                                                                                          |                     |
| 5                       |                                                                                                             |                     |
|                         |                                                                                                             | Parcele             |
|                         | Non-Participating Codington F Participating Codington Parce                                                 |                     |
|                         | Participating Parcels                                                                                       |                     |
|                         | Pending Parcels                                                                                             |                     |
|                         | Non-Participating Parcels                                                                                   |                     |
| 1 2 - 2                 | COPYRIGHT:<br>All maps, plans, specifications, computer files,<br>field data, notes and other documents and | N                   |
| 1-1                     | instruments prepared by EAPC as instruments of service shall remain the property of EAPC.                   | V E                 |
|                         | EAPC shall retain all common law, statutory<br>and other reserved rights, including the                     | N/                  |
| raphic Society, i-cubed | copyright thereto.                                                                                          | 8                   |