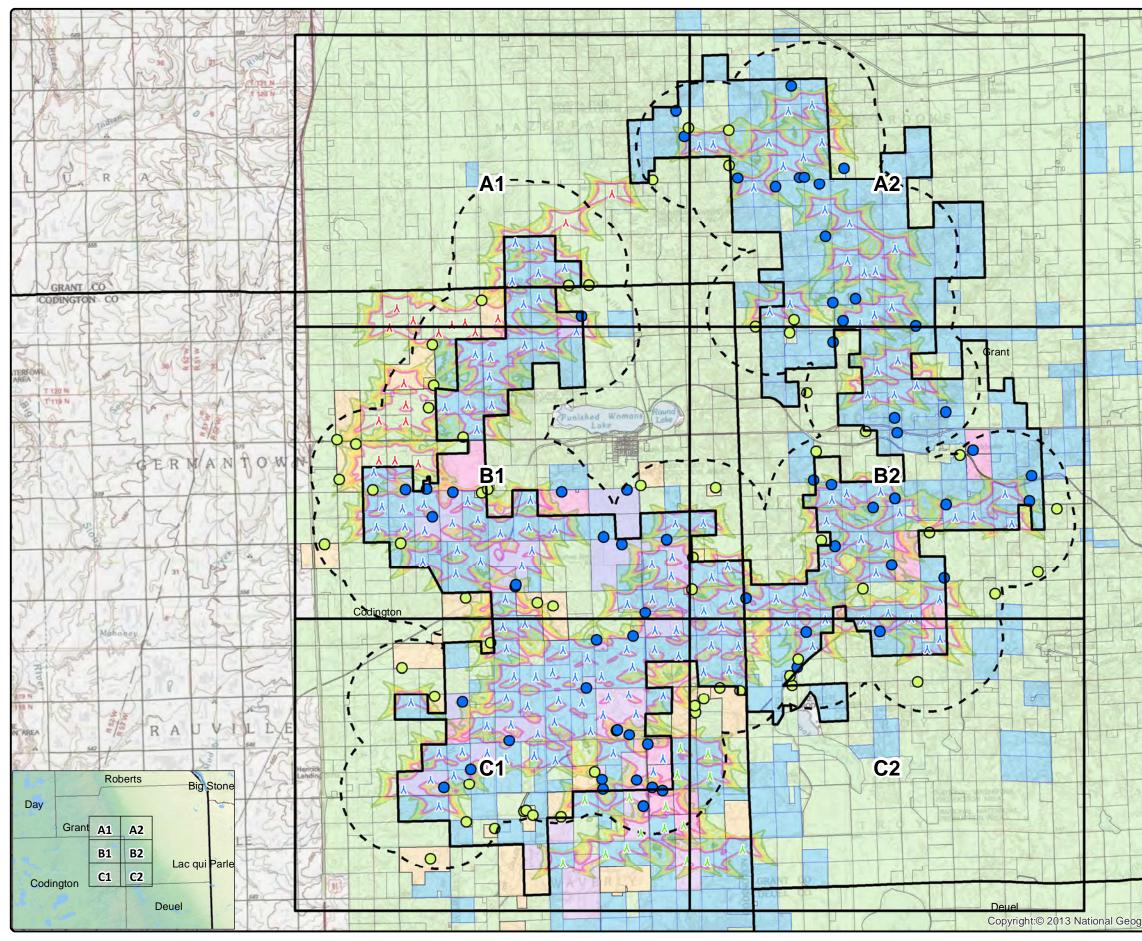

0 0.75 1.5 3 Mile 

|                         | EAPC                                                                                    |  |
|-------------------------|-----------------------------------------------------------------------------------------|--|
|                         | WIND ENERGY                                                                             |  |
| NTCENTER                | www.eapc.net   701.775.3000                                                             |  |
|                         | Crowned Ridge Wind Farm<br>Shadow Flicker Iso-Lines                                     |  |
|                         | Overview Map                                                                            |  |
|                         |                                                                                         |  |
|                         | Client<br>SWCA Environmental Consultants                                                |  |
|                         |                                                                                         |  |
|                         | Project Description                                                                     |  |
| FILE                    | Wind turbine layout with occupied structures within 2 km.                               |  |
|                         | Predicted shadow flicker levels at existing                                             |  |
|                         | residences.                                                                             |  |
|                         |                                                                                         |  |
|                         |                                                                                         |  |
|                         |                                                                                         |  |
|                         |                                                                                         |  |
|                         | Location: Watertown, SD                                                                 |  |
|                         | Project #: 20174431                                                                     |  |
| 2                       | Issue Dates                                                                             |  |
| and all the             |                                                                                         |  |
|                         | 1 Original 2019.05.24                                                                   |  |
| Stand of the            | # Description Date                                                                      |  |
| Barris Contractor       | Drawn By: AS Checked By: JH                                                             |  |
|                         | Legend                                                                                  |  |
| A Marine P              |                                                                                         |  |
| A 178 6 323 4           | <ul> <li>Crowned Ridge Wind Turbines</li> <li>Crowned Ridge II Wind Turbines</li> </ul> |  |
| ALC: ALC: A             | Dakota Range Wind Turbines                                                              |  |
| 1 WBolty                | ■ 2 km Turbine Buffer                                                                   |  |
| A CARLER CON            | County Lines                                                                            |  |
| NASSIE &                | CR1 Project Boundary                                                                    |  |
| 112 ASSIST              | O Non Participants                                                                      |  |
| 1/Stan                  | Participants                                                                            |  |
| 1. 2 to 2. 3            | Shadow Flicker (hr/yr)                                                                  |  |
| EORGIA                  |                                                                                         |  |
| The second              | 15<br>20                                                                                |  |
| The Stephen             | 25                                                                                      |  |
| GAME PROTRUCTION AREA   |                                                                                         |  |
| 100                     | Non-Participating Codington Parcels Participating Codington Parcels                     |  |
|                         | Participating Parcels                                                                   |  |
| Real Property           | Pending Parcels                                                                         |  |
| GEOLGIA                 | Non-Participating Parcels                                                               |  |
| 1 Cellon                | COPYRIGHT:                                                                              |  |
| 1 2 2                   | field data, notes and other documents and                                               |  |
|                         | instruments prepared by EAPC as instruments with the property of EAPC.                  |  |
| Lal de                  | EAPC shall retain all common law, statutory<br>and other reserved rights, including the |  |
| raphic Society, i-cubed | copyright thereto.                                                                      |  |