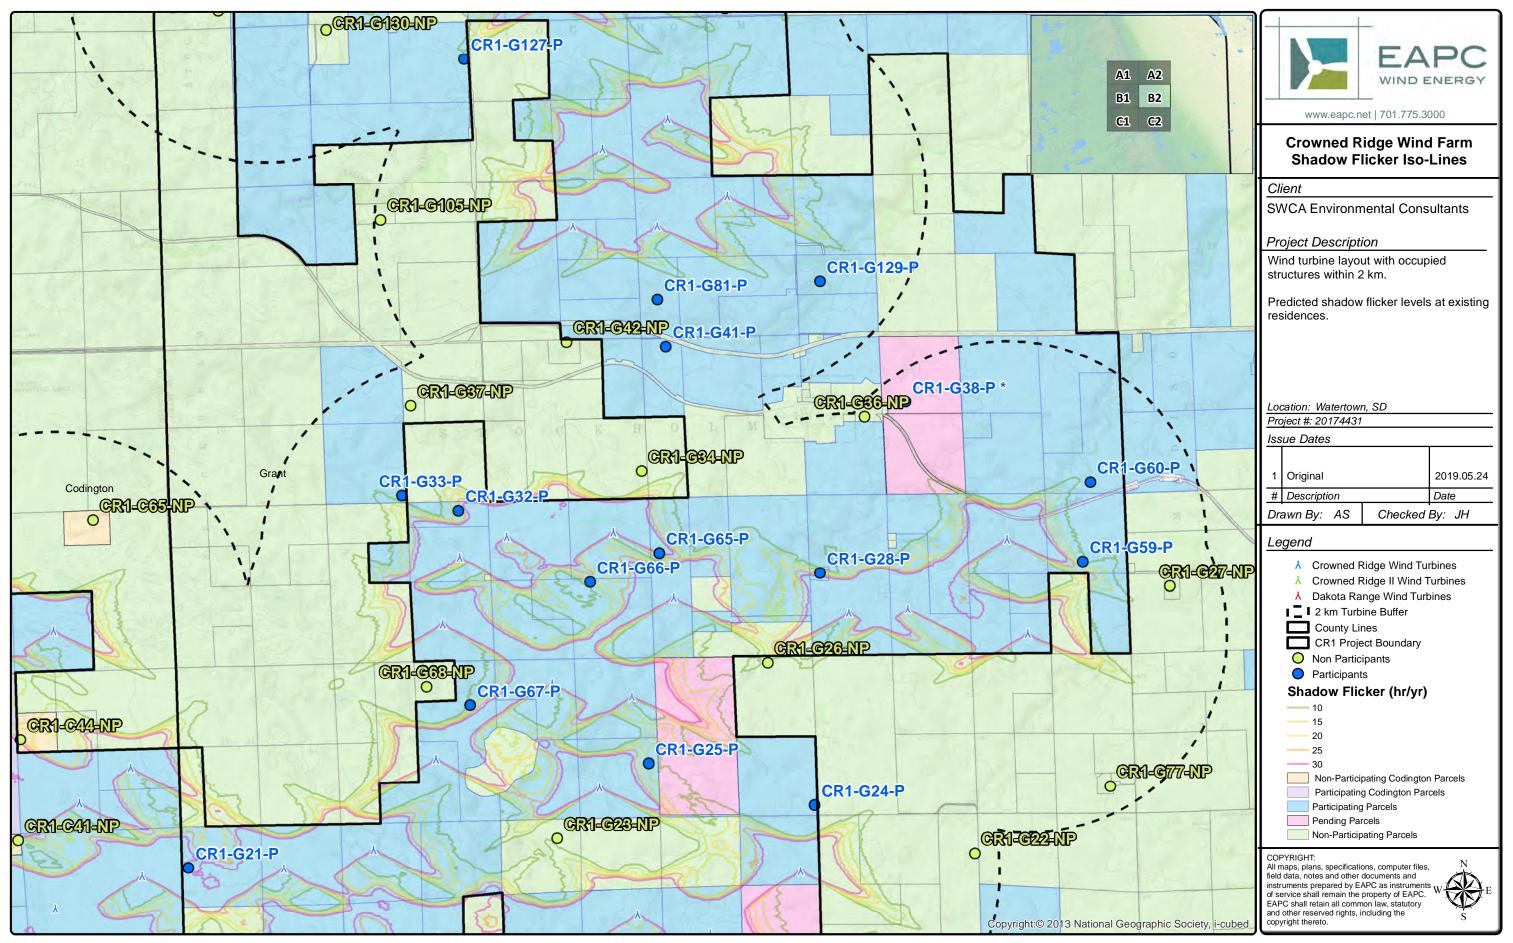

0 0.75 1.5 3 Mile 

|                         | EAPC                                                                                    |  |
|-------------------------|-----------------------------------------------------------------------------------------|--|
|                         | WIND ENERGY                                                                             |  |
| NTCENTER                | www.eapc.net   701.775.3000                                                             |  |
|                         | Crowned Ridge Wind Farm<br>Shadow Flicker Iso-Lines                                     |  |
|                         | Overview Map                                                                            |  |
|                         |                                                                                         |  |
|                         | Client<br>SWCA Environmental Consultants                                                |  |
|                         |                                                                                         |  |
|                         | Project Description                                                                     |  |
| FILE                    | Wind turbine layout with occupied structures within 2 km.                               |  |
|                         | Predicted shadow flicker levels at existing                                             |  |
|                         | residences.                                                                             |  |
|                         |                                                                                         |  |
|                         |                                                                                         |  |
|                         |                                                                                         |  |
|                         |                                                                                         |  |
|                         | Location: Watertown, SD                                                                 |  |
|                         | Project #: 20174431                                                                     |  |
| 2                       | Issue Dates                                                                             |  |
| and all the             |                                                                                         |  |
|                         | 1 Original 2019.05.24                                                                   |  |
| Stand of the            | # Description Date                                                                      |  |
| Barris Contractor       | Drawn By: AS Checked By: JH                                                             |  |
|                         | Legend                                                                                  |  |
| A Marine P              |                                                                                         |  |
| A 178 6 323 4           | <ul> <li>Crowned Ridge Wind Turbines</li> <li>Crowned Ridge II Wind Turbines</li> </ul> |  |
| ALC: ALC: A             | Dakota Range Wind Turbines                                                              |  |
| 1 WBolty                | ■ 2 km Turbine Buffer                                                                   |  |
| A CARLER CON            | County Lines                                                                            |  |
| NASSIE &                | CR1 Project Boundary                                                                    |  |
| 112 ASSIST              | O Non Participants                                                                      |  |
| 1/Stan                  | Participants                                                                            |  |
| 1. 2 to 2. 3            | Shadow Flicker (hr/yr)                                                                  |  |
| EORGIA                  |                                                                                         |  |
| The second              | 15<br>20                                                                                |  |
| The Stephen             | 25                                                                                      |  |
| GAME PROTRUCTION AREA   |                                                                                         |  |
| 100                     | Non-Participating Codington Parcels Participating Codington Parcels                     |  |
|                         | Participating Parcels                                                                   |  |
| Real Property           | Pending Parcels                                                                         |  |
| GEOLGIA                 | Non-Participating Parcels                                                               |  |
| 1 Cellon                | COPYRIGHT:                                                                              |  |
| 1 2 2                   | field data, notes and other documents and                                               |  |
|                         | instruments prepared by EAPC as instruments with the property of EAPC.                  |  |
| Lal de                  | EAPC shall retain all common law, statutory<br>and other reserved rights, including the |  |
| raphic Society, i-cubed | copyright thereto.                                                                      |  |