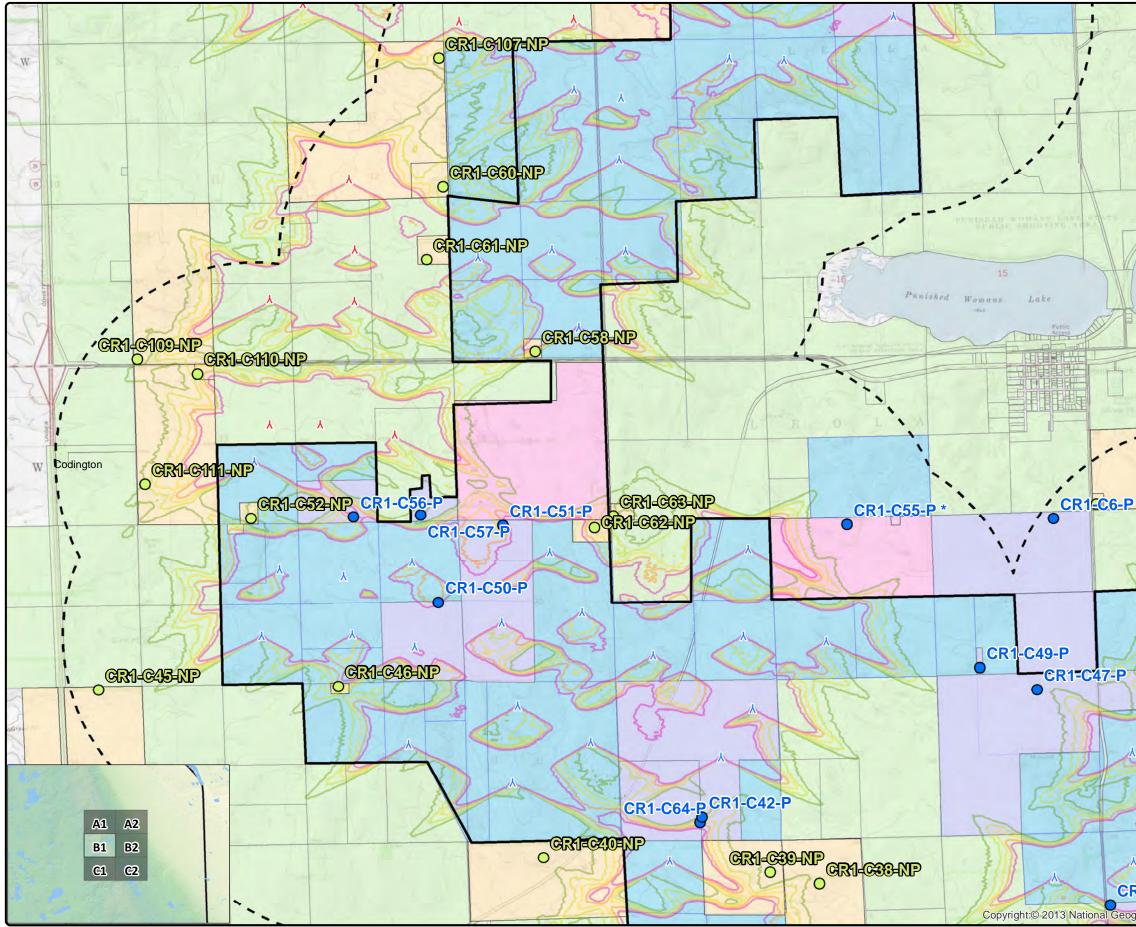

0 0.25 0.5 1 Mile

|                         | WWW.eapc.net   701.775.3000                                                                                                                  |         |  |
|-------------------------|----------------------------------------------------------------------------------------------------------------------------------------------|---------|--|
|                         | Crowned Ridge Wind Fai<br>Shadow Flicker Iso-Line                                                                                            |         |  |
|                         | Client                                                                                                                                       |         |  |
|                         | SWCA Environmental Consultan                                                                                                                 | its     |  |
|                         | Project Description                                                                                                                          |         |  |
|                         | Wind turbine layout with occupied                                                                                                            | —       |  |
| 14<br>Round Lake        | structures within 2 km.                                                                                                                      |         |  |
| Public P                | Predicted shadow flicker levels at ex<br>residences.                                                                                         | xisting |  |
| Access                  |                                                                                                                                              |         |  |
| (1)OL                   |                                                                                                                                              |         |  |
|                         | Location: Watertown, SD                                                                                                                      |         |  |
| and the second          | Project #: 20174431                                                                                                                          |         |  |
|                         | Issue Dates                                                                                                                                  |         |  |
|                         |                                                                                                                                              |         |  |
| 1                       | 1 Original 2019                                                                                                                              | 9.05.24 |  |
|                         | # Description Date                                                                                                                           |         |  |
|                         | Drawn By: AS Checked By:                                                                                                                     | JH      |  |
| ALANTA ATAT             | Legend                                                                                                                                       |         |  |
|                         | <ul> <li>Å Crowned Ridge Wind Turbines</li> <li>Å Crowned Ridge II Wind Turbine</li> </ul>                                                   |         |  |
| 1 K                     | A Dakota Range Wind Turbines                                                                                                                 |         |  |
|                         | 2 km Turbine Buffer     County Lines                                                                                                         |         |  |
|                         | CR1 Project Boundary                                                                                                                         |         |  |
| Sont And                | <ul> <li>Non Participants</li> </ul>                                                                                                         |         |  |
| CR1-C48-P               | Participants                                                                                                                                 |         |  |
|                         | Shadow Flicker (hr/yr)                                                                                                                       |         |  |
|                         | 10<br>15                                                                                                                                     |         |  |
|                         | 20                                                                                                                                           |         |  |
|                         | 25<br>                                                                                                                                       |         |  |
|                         | Non-Participating Codington Parce                                                                                                            | els     |  |
|                         | Participating Codington Parcels                                                                                                              |         |  |
| 13.8                    | Participating Parcels Pending Parcels                                                                                                        |         |  |
|                         | Non-Participating Parcels                                                                                                                    |         |  |
|                         | COPYRIGHT:                                                                                                                                   | N       |  |
| >                       | All maps, plans, specifications, computer files,<br>field data, notes and other documents and<br>instruments prepared by EAPC as instruments |         |  |
| 1-C37-P                 | of service shall remain the property of EAPC.                                                                                                |         |  |
| raphic Society, i-cubed | and other reserved rights, including the S                                                                                                   |         |  |
| aphic Society, I-cubed  |                                                                                                                                              |         |  |