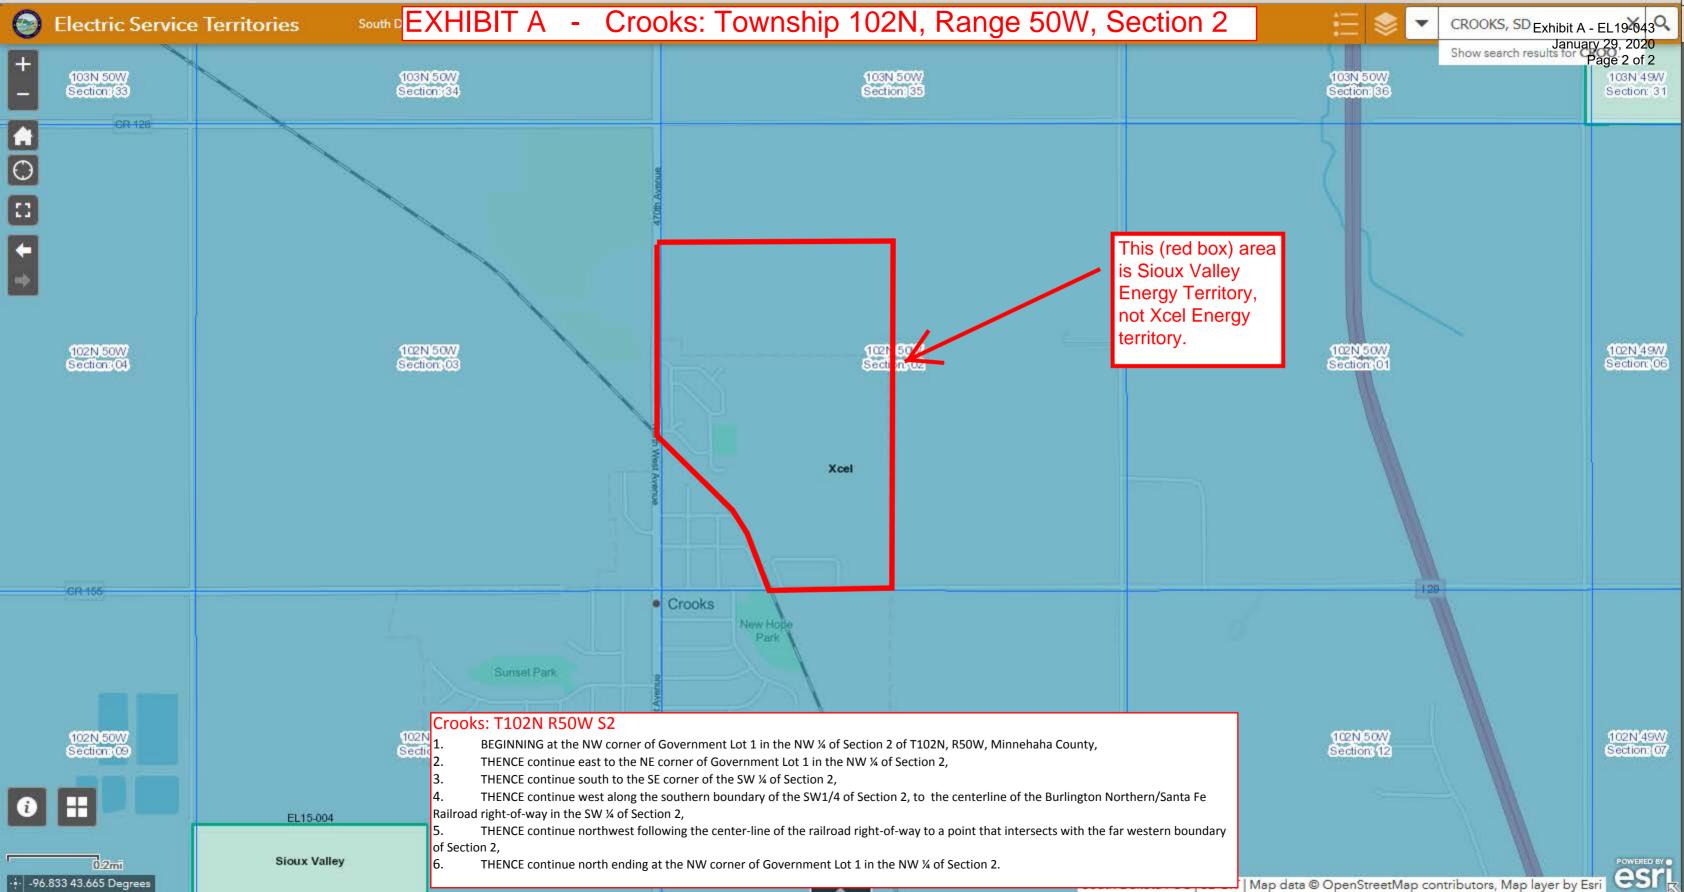

- 1. BEGINNING at the NW corner of Government Lot 1 in the NW ¼ of Section 2 of T102N, R50W, Minnehaha County,
- 2. THENCE continue east to the NE corner of Government Lot 1 in the NW ¼ of Section 2,
- 3. THENCE continue south to the SE corner of the SW ¼ of Section 2,
- 4. THENCE continue west along the southern boundary of the SW1/4 of Section 2, to the centerline of the Burlington Northern/Santa Fe Railroad right-of-way in the SW ¼ of Section 2,
- 5. THENCE continue northwest following the center-line of the railroad right-of-way to a point that intersects with the far western boundary of Section 2,
- 6. THENCE continue north ending at the NW corner of Government Lot 1 in the NW ¼ of Section 2.