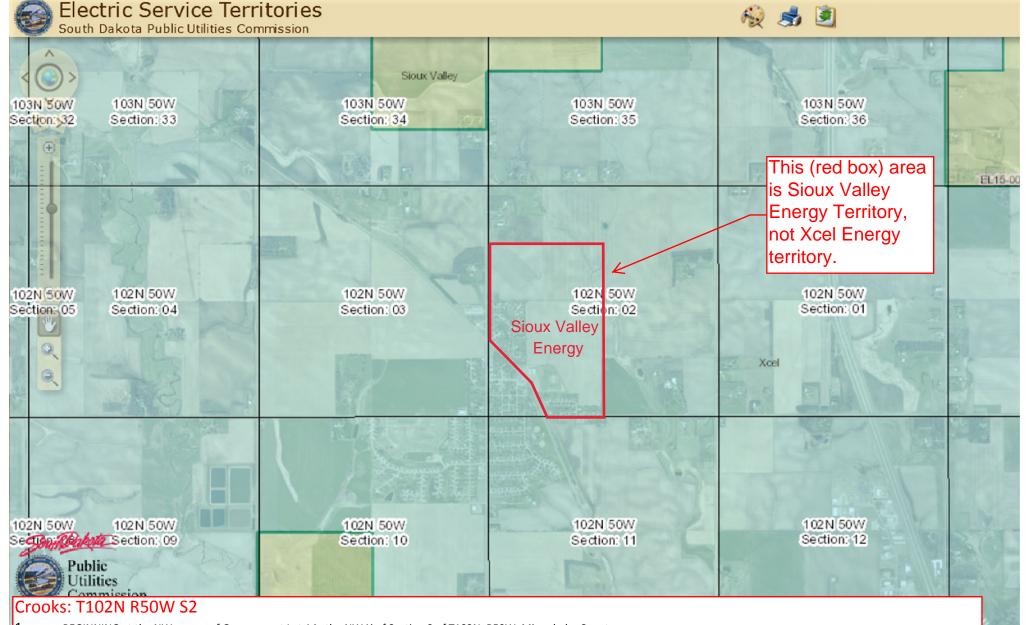

- 1. BEGINNING at the NW corner of Government Lot 1 in the NW ¼ of Section 2 of T102N, R50W, Minnehaha County,
- 2. THENCE continue east to the NE corner of Government Lot 1 in the NW ¼ of Section 2,
- 3. THENCE continue south to the SE corner of the SW ¼ of Section 2,
- 4. THENCE continue west along the southern boundary of the SW1/4 of Section 2, to the centerline of the Burlington Northern/Santa Fe Railroad right-of-way in the SW ¼ of Section 2,
- 5. THENCE continue northwest following the center-line of the railroad right-of-way to a point that intersects with the far western boundary of Section 2,
- 6. THENCE continue north ending at the NW corner of Government Lot 1 in the NW ¼ of Section 2.