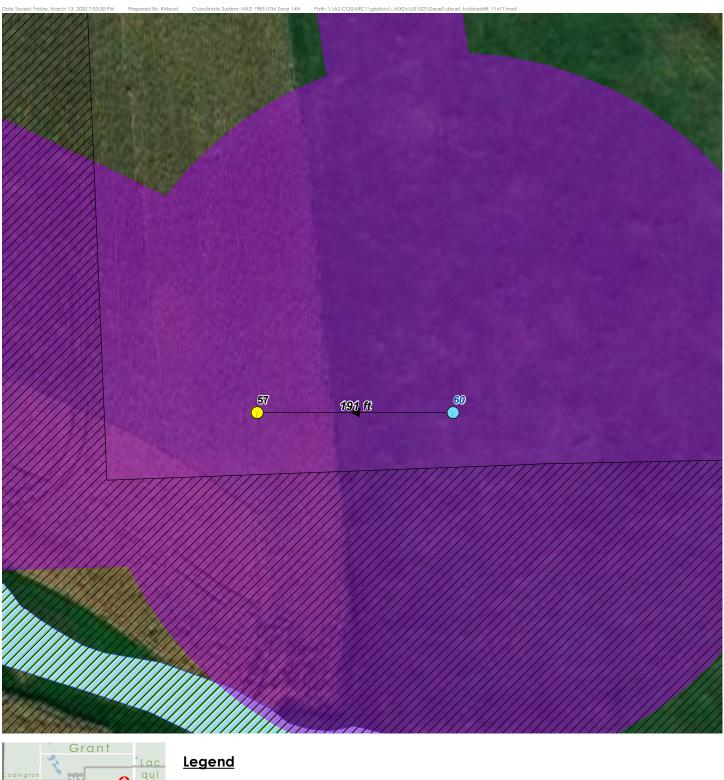

# DEUEL CO PRODUCTION / REAS STATE GAME <u>Legend</u> Wigdale Residence Status Not Participating Participating <u>Turbine Location</u> GE 2.3-116 STATE GAME PRODUCTION AREA **GE 2.82-127** ---- Access Road ---- Gen-Tie NATIONAL WATERFOR O&M Building Project Substation STATE GAME PRODUCTION AREA Collection Line Road Classification US/State Route DEWORAK STATE WILL MANAGEMENT County Road ---- Dirt/Unpaved Road Project Switchyard Project Boundary Township Boundary Constraints Area **Landowner Parcel Status** Participating - Wind Agreement STATE GAME ICTION® AREA STATE GAME STATE GAME PRODUCTION AREA