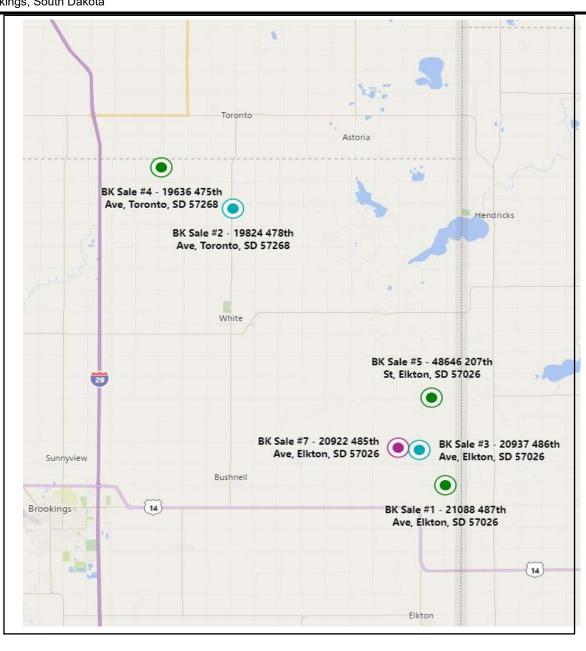

## SINGLE-FAMILY RESIDENTIAL SALES SUMMARY FROM THE DATA FOUND IN THE LAWRENCE SURREBUTTAL

| BK<br>No. | Location                                             | Sale Price | Sale Date | Site Size<br>(Acres) | Year Built | Building<br>Size<br>(Sq. Ft.) | Sale Price<br>Per Acre | Sale Price Per<br>Sq. Ft. of Bldg.<br>Area Incl. Land |
|-----------|------------------------------------------------------|------------|-----------|----------------------|------------|-------------------------------|------------------------|-------------------------------------------------------|
| 1         | 21088 487th Ave. (Gravel)<br>Elkton, South Dakota    | \$183,000  | 10/16     | 8.00                 | 2003       | 2,746                         | \$22,875.00            | \$66.64                                               |
| 2         | 19824 478th Ave. (Paved)<br>Toronto, South Dakota    | \$234,900  | 3/11      | 10.00                | 1998       | 2,341                         | \$23,490.00            | \$100.34                                              |
| 3         | 20937 486th Ave. (Paved)<br>Elkton, South Dakota     | \$175,000  | 12/11     | 14.28                | 1918       | 2,208                         | \$12,254.90            | \$79.26                                               |
| 4         | 19636 475th Ave. (Gravel)<br>Toronto, South Dakota   | \$530,000  | 11/13     | 13.00                | 1989       | 3,496                         | \$40,769.23            | \$151.60                                              |
| 5         | 48646 207th St. (Gravel)<br>Elkton, South Dakota     | \$215,000  | 3/14      | 6.95                 | 1936       | 2,160                         | \$30,935.25            | \$99.54                                               |
| 7         | 20922 485th Ave. (Gravel)<br>Elkton, South Dakota    | \$180,000  | 8/10      | 13.35                | 1992       | 1,680                         | \$13,483.15            | \$107.14                                              |
|           | 5705 Rathum Loop (Gravel)<br>Brookings, South Dakota | \$142,000  | 6/15      | 0.49                 | 1973       | 2,078                         | \$289,795.92           | \$68.33                                               |