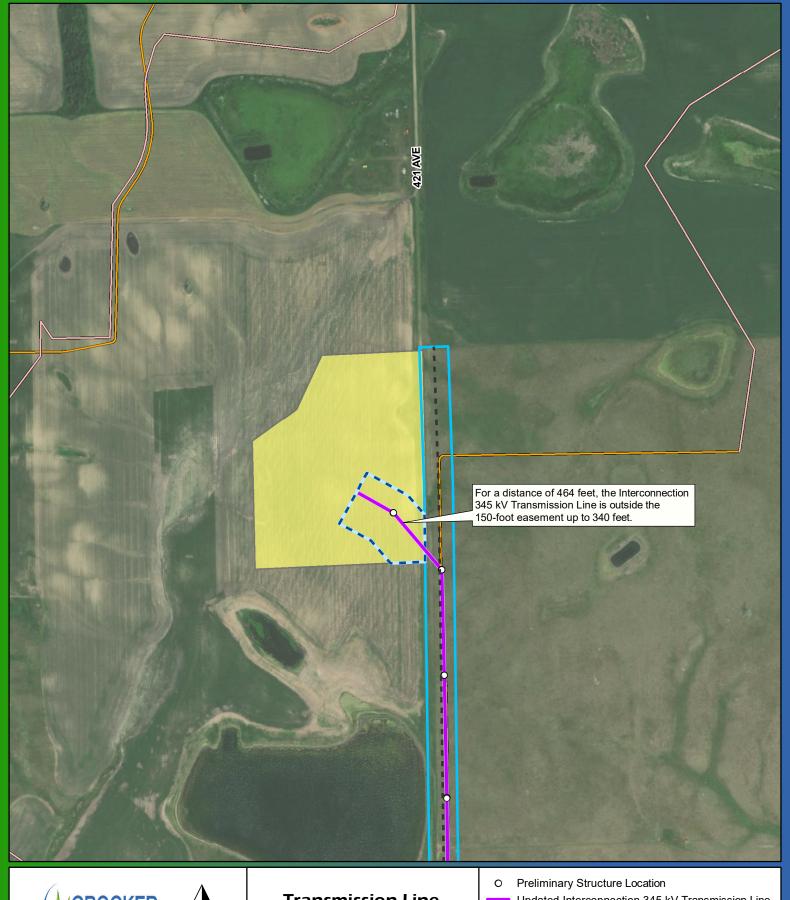

Updated Transmission Line Easement

Project Substation

O&M Facility

Collection Line

Access Road

Transmission Line Location Shift Crocker Wind Farm Clark County, SD O Preliminary Structure Location

Updated Interconnection 345 kV Transmission Line

Previously Permitted 345 kV Transmission Line

Previously Permitted 150' Easement

Updated Transmission Line Easement

Interconnect Switchyard

Collection Line

Access Road