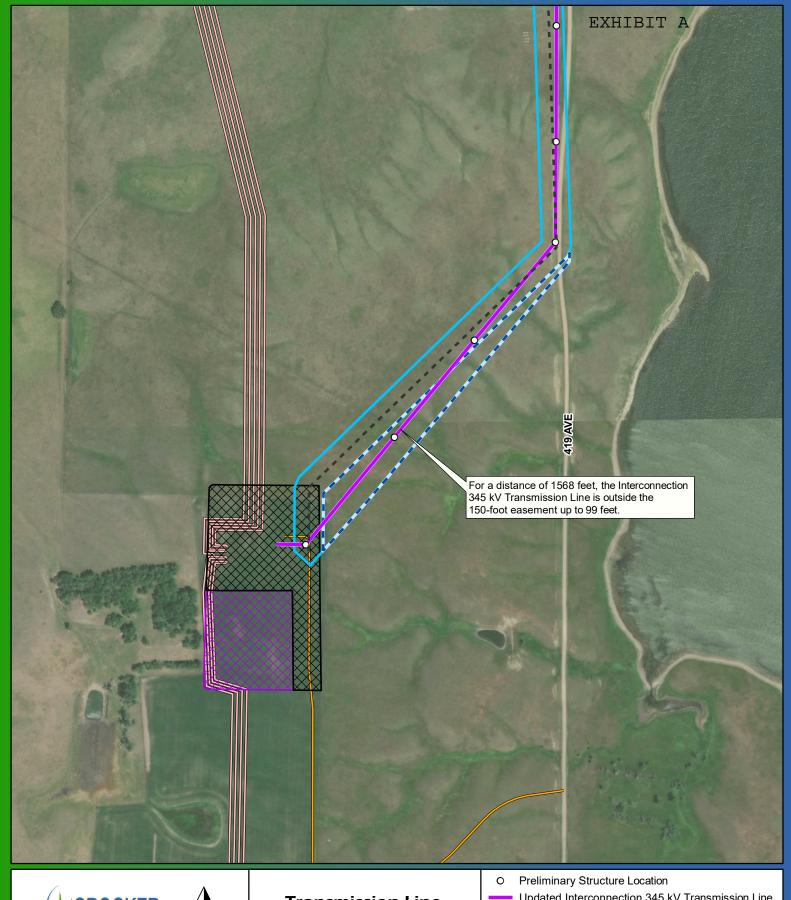

Transmission Line Location Shift Crocker Wind Farm Clark County, SD O Preliminary Structure Location

Updated Interconnection 345 kV Transmission Line

Previously Permitted 345 kV Transmission Line

Previously Permitted 150' Easement

Updated Transmission Line Easement

Project Substation

O&M Facility

Collection Line

Access Road

Transmission Line Location Shift Crocker Wind Farm Clark County, SD O Preliminary Structure Location

Updated Interconnection 345 kV Transmission Line