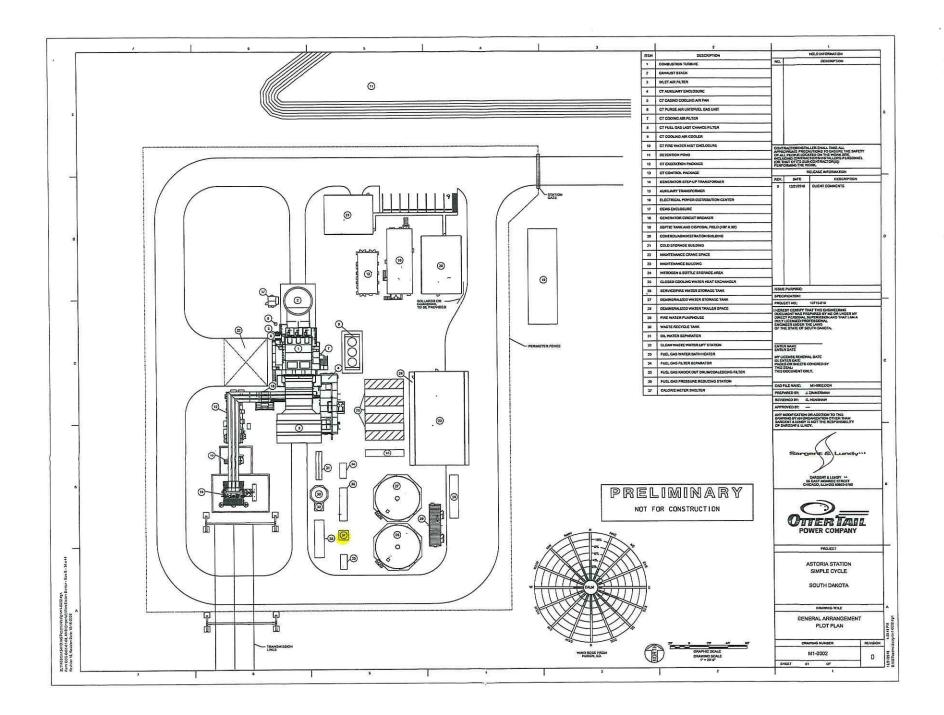

| nfo for Deuel (   | County Building Permit.                                       | . 1  |                                    | 1:   |                                          |       | i |                |       | i          |                 |          |
|-------------------|---------------------------------------------------------------|------|------------------------------------|------|------------------------------------------|-------|---|----------------|-------|------------|-----------------|----------|
|                   |                                                               | į.   |                                    | - 1  |                                          |       |   | 5.04 per Sq Ft | E     |            |                 | Building |
|                   |                                                               | 1 !  |                                    | 11   |                                          | Sq Ft | i | Min \$25       | Sc    | Ft x \$.04 | Min fee \$25.00 | Permit   |
| em Location print |                                                               |      |                                    |      |                                          |       |   |                | 1     |            |                 |          |
| M1-0002           | Description                                                   |      | Size                               | 14   | Detailed Prints #                        |       |   |                |       |            |                 | 1        |
| 1                 | Combustion Turbine (Inc footprint for inlet filter and stack) | 1 1  | 130' X 50'                         |      | MHPSA MODEL                              | 6500  |   | 6500 x .04     | . \$  | 260.00     |                 | 19-04    |
| 4                 | CT Auxiliary Enclosure                                        |      | 56' X 20'                          |      | MHPSA MODEL                              | 1120  | 1 | 1120 x .04     | \$    | 44.80      |                 | 19-05    |
| 10                | CT Fire Water Mist Enclosure                                  |      | 40' X 8'                           |      | MHPSA MODEL                              | 320   |   | 320 x.04       | les   | than \$25  | \$25            | 19-06    |
|                   |                                                               |      |                                    |      | No Print available. Steel frame work and |       |   |                | •     | 1          |                 |          |
| 13                | CT Control Package                                            | 11   | 44' X 23'                          | 11   | steel siding building                    | 1012  | 1 | 1012 x .04     | \$    | 40.48      |                 | 19-07    |
|                   |                                                               | 4 .  |                                    | 1. 1 | No Print available. Steel frame work and | 5.    | • |                | •     | :          |                 |          |
| 16                | Electrical Power Distribution Center                          |      | 68' X 26'                          |      | steel siding building                    | 1768  | 1 | 1768 x .04     | : \$  | 70.72      |                 | 19-08    |
| ,                 |                                                               | 1 1  |                                    |      | No Print available. Steel frame work and |       | , |                |       |            |                 |          |
| 17                | Cems Enclosure                                                |      | 16' X 10'                          |      | steel siding building                    | 160   |   | 160 x .04      | less  | than \$25  | \$25            | 19-09    |
| 20                | Control/Administration Building                               | 1    | 40' X 60'                          | 1    | ASK-0004, ASK-0002                       | 2400  | 1 | 2400 x .04     | 5     | 96.00      | 64 ROSE         | 19-10    |
| 21                | Cold Storage Building                                         |      | 40' X 50'                          | . 1  | ASK-0008                                 | 2000  | * | 2000 x .04     | \$    | 80.00      |                 | 19-11    |
| 23                | Maintenance Building                                          | 4 .  | 50' X 98'6"                        | 1    | ASK-0006, ASK-0002                       | 4900  | i | 4900.04        | . \$  | 196.00     |                 | 19-12    |
| ;                 |                                                               | 13   |                                    | 5 1  | No Print available. Steel frame work and | 1     | 4 |                | 1     |            |                 |          |
| 25                | Closed Cooling Water Heat Exchanger                           |      | 44' X 40'                          |      | steel siding building                    | 1760  |   | 1760 x .04     | S     | 70.40      |                 | 19-13    |
| 26                | Service/Fire Water Storage Tank                               | 11.  | 46' DIA. 48' TAL                   | LI   |                                          |       | į | 2,00,00        | 1     | Tank       | \$25            | 19-14    |
| 27                | Demineralized Water Storage Tank                              |      | 46' DIA. 48' TAL                   |      |                                          | į.    | * |                |       | Tank       | \$25            | 19-15    |
| 2.                | , John Marie Sterege 1944                                     |      |                                    | 1    | No Print available. Steel frame work and |       | 1 |                |       |            | Ų.              |          |
| 29                | Fire Water Pump House                                         | 3 (  | 44' X 12'                          |      | steel siding building                    | 528   |   | 528 x .04      | les   | than \$25  | \$25            | 19-16    |
| 30                | Waste Recycle Tank                                            | * 2. | 16' DIA. 20' TAL                   | 1.50 | Steel Stating Sourching                  | 520   | 8 | 320 X .04      | 103   | Tank       | \$25            | 19-17    |
|                   | ,                                                             | 3.1  | // // // // // // // // // // // / | 1    | No Print available. Steel frame work and |       | t |                |       | , Jin      | YES             | . 1517   |
| 37                | Calorie Meter Shelter                                         |      | 10' X 10'                          |      | steel siding building                    | 100   |   | 100 x .04      |       | 8          | \$25            | 19-18    |
| 31                | Colonic Inicial Shelter                                       | - 1  | TO V TO                            | 1 1  | steer storing bollowing                  | . 100 | 1 | 100 X .04      |       | - 5        | 323             | 19-10    |
|                   |                                                               | 3.7  |                                    |      |                                          | 1     |   |                |       |            |                 |          |
|                   |                                                               |      |                                    |      |                                          |       |   | Total Buildi   | ng pe | mit fee    | \$ 1,033.40     | 41       |

| Info for Deuel                 | County Building Permit.                                       |                   |                                                                  |
|--------------------------------|---------------------------------------------------------------|-------------------|------------------------------------------------------------------|
| Item Location print<br>M1-0002 | Description                                                   | Size              | Detailed Prints #                                                |
| 1                              | Combustion Turbine (Inc footprint for inlet filter and stack) | 130' X 50'        | MHPSA MODEL                                                      |
| 4                              | CT Auxiliary Enclosure                                        | 56' X 20'         | MHPSA MODEL                                                      |
| 10                             | CT Fire Water Mist Enclosure                                  | 40' X 8'          | MHPSA MODEL                                                      |
| 13                             | CT Control Package                                            | 44' X 23'         | No Print available. Steel frame work and stee<br>siding building |
| 16                             | Electrical Power Distribution Center                          | 68' X 26'         | No Print available. Steel frame work and stee siding building    |
| 17                             | Cems Enclosure                                                | 16' X 10'         | No Print available. Steel frame work and stee<br>siding building |
| 20                             | Control/Administration Building                               | 40' X 60'         | ASK-0004, ASK-0002                                               |
| 21                             | Cold Storage Building                                         | 40' X 50'         | ASK-0008                                                         |
| 23                             | Maintenance Building                                          | 50' X 98'6"       | ASK-0006, ASK-0002                                               |
| 25                             | Closed Cooling Water Heat Exchanger                           | 44' X 40'         | No Print available. Steel frame work and stee<br>siding building |
| 26                             | Service/Fire Water Storage Tank                               | 46' DIA. 48' TALL |                                                                  |
| 27                             | Demineralized Water Storage Tank                              | 46' DIA. 48' TALL |                                                                  |
| 29                             | Fire Water Pump House                                         | 44' X 12'         | No Print available. Steel frame work and stee<br>siding building |
| 30                             | Waste Recycle Tank                                            | 16' DIA. 20' TALL |                                                                  |
| 37                             | Calorie Meter Shelter                                         | 10' X 10'         | No Print available. Steel frame work and stee siding building    |