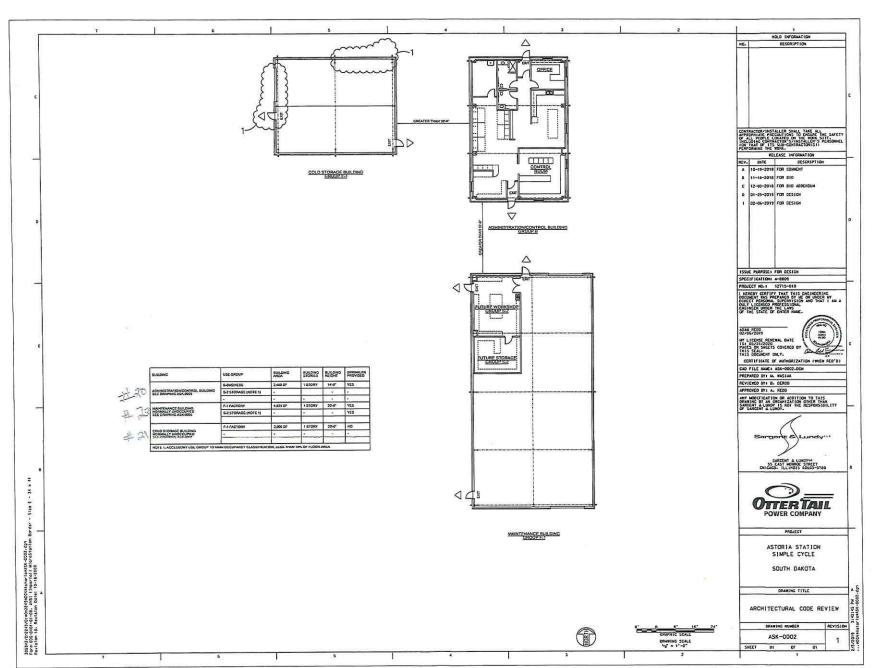

| nfo for Deuel (   | County Building Permit.                                       | . 1  |                                    | 1:   |                                          |       | i |                |       | i          |                 |          |
|-------------------|---------------------------------------------------------------|------|------------------------------------|------|------------------------------------------|-------|---|----------------|-------|------------|-----------------|----------|
|                   |                                                               | į.   |                                    | - 1  |                                          |       |   | 5.04 per Sq Ft | E     |            |                 | Building |
|                   |                                                               | 1 !  |                                    | 11   |                                          | Sq Ft | i | Min \$25       | Sc    | Ft x \$.04 | Min fee \$25.00 | Permit   |
| em Location print |                                                               |      |                                    |      |                                          |       |   |                | 1     |            |                 |          |
| M1-0002           | Description                                                   |      | Size                               | 14   | Detailed Prints #                        |       |   |                |       |            |                 | 1        |
| 1                 | Combustion Turbine (Inc footprint for inlet filter and stack) | 1 1  | 130' X 50'                         |      | MHPSA MODEL                              | 6500  |   | 6500 x .04     | . \$  | 260.00     |                 | 19-04    |
| 4                 | CT Auxiliary Enclosure                                        |      | 56' X 20'                          |      | MHPSA MODEL                              | 1120  | 1 | 1120 x .04     | \$    | 44.80      |                 | 19-05    |
| 10                | CT Fire Water Mist Enclosure                                  |      | 40' X 8'                           |      | MHPSA MODEL                              | 320   |   | 320 x.04       | les   | than \$25  | \$25            | 19-06    |
|                   |                                                               |      |                                    |      | No Print available. Steel frame work and |       |   |                | •     | 1          |                 |          |
| 13                | CT Control Package                                            | 11   | 44' X 23'                          | 11   | steel siding building                    | 1012  | 1 | 1012 x .04     | \$    | 40.48      |                 | 19-07    |
|                   |                                                               | 4 .  |                                    | 1. 1 | No Print available. Steel frame work and | 5.    | • |                | •     | :          |                 |          |
| 16                | Electrical Power Distribution Center                          |      | 68' X 26'                          |      | steel siding building                    | 1768  | 1 | 1768 x .04     | : \$  | 70.72      |                 | 19-08    |
| ,                 |                                                               | 1 1  |                                    |      | No Print available. Steel frame work and |       | , |                |       |            |                 |          |
| 17                | Cems Enclosure                                                |      | 16' X 10'                          |      | steel siding building                    | 160   |   | 160 x .04      | less  | than \$25  | \$25            | 19-09    |
| 20                | Control/Administration Building                               | 1    | 40' X 60'                          | 1    | ASK-0004, ASK-0002                       | 2400  | 1 | 2400 x .04     | 5     | 96.00      | 64 ROSE         | 19-10    |
| 21                | Cold Storage Building                                         |      | 40' X 50'                          | . 1  | ASK-0008                                 | 2000  | * | 2000 x .04     | \$    | 80.00      |                 | 19-11    |
| 23                | Maintenance Building                                          | 4 .  | 50' X 98'6"                        | 1    | ASK-0006, ASK-0002                       | 4900  | i | 4900.04        | . \$  | 196.00     |                 | 19-12    |
| ;                 |                                                               | 13   |                                    | 5 1  | No Print available. Steel frame work and | 1     | 4 |                | 1     |            |                 |          |
| 25                | Closed Cooling Water Heat Exchanger                           |      | 44' X 40'                          |      | steel siding building                    | 1760  |   | 1760 x .04     | S     | 70.40      |                 | 19-13    |
| 26                | Service/Fire Water Storage Tank                               | 11.  | 46' DIA. 48' TAL                   | LI   |                                          |       | į | 2,00,00        | 1     | Tank       | \$25            | 19-14    |
| 27                | Demineralized Water Storage Tank                              |      | 46' DIA. 48' TAL                   |      |                                          | į.    | * |                |       | Tank       | \$25            | 19-15    |
| 2.                | , John Marie Sterege 1944                                     |      |                                    | 1    | No Print available. Steel frame work and |       | 1 |                |       |            | Ų.              |          |
| 29                | Fire Water Pump House                                         | 3 (  | 44' X 12'                          |      | steel siding building                    | 528   |   | 528 x .04      | les   | than \$25  | \$25            | 19-16    |
| 30                | Waste Recycle Tank                                            | * 2. | 16' DIA. 20' TAL                   | 1.50 | Steel Stating Sourching                  | 520   | 8 | 320 X .04      | 103   | Tank       | \$25            | 19-17    |
|                   | ,                                                             | 3.1  | // // // // // // // // // // // / | 1    | No Print available. Steel frame work and |       | t |                |       | , Jin      | YES             | . 1517   |
| 37                | Calorie Meter Shelter                                         |      | 10' X 10'                          |      | steel siding building                    | 100   |   | 100 x .04      |       | 8          | \$25            | 19-18    |
| 31                | Colonic Inicial Shelter                                       | - 1  | TO V TO                            | 1 1  | steer storing bollowing                  | . 100 | 1 | 100 X .04      |       | - 5        | 323             | 19-10    |
|                   |                                                               | 3.7  |                                    |      |                                          | 1     |   |                |       |            |                 |          |
|                   |                                                               |      |                                    |      |                                          |       |   | Total Buildi   | ng pe | mit fee    | \$ 1,033.40     | 41       |

| Info for Deuel                 | County Building Permit.                                       |                   |                                                                  |
|--------------------------------|---------------------------------------------------------------|-------------------|------------------------------------------------------------------|
| Item Location print<br>M1-0002 | Description                                                   | Size              | Detailed Prints #                                                |
| 1                              | Combustion Turbine (Inc footprint for inlet filter and stack) | 130' X 50'        | MHPSA MODEL                                                      |
| 4                              | CT Auxiliary Enclosure                                        | 56' X 20'         | MHPSA MODEL                                                      |
| 10                             | CT Fire Water Mist Enclosure                                  | 40' X 8'          | MHPSA MODEL                                                      |
| 13                             | CT Control Package                                            | 44' X 23'         | No Print available. Steel frame work and stee<br>siding building |
| 16                             | Electrical Power Distribution Center                          | 68' X 26'         | No Print available. Steel frame work and stee siding building    |
| 17                             | Cems Enclosure                                                | 16' X 10'         | No Print available. Steel frame work and stee<br>siding building |
| 20                             | Control/Administration Building                               | 40' X 60'         | ASK-0004, ASK-0002                                               |
| 21                             | Cold Storage Building                                         | 40' X 50'         | ASK-0008                                                         |
| 23                             | Maintenance Building                                          | 50' X 98'6"       | ASK-0006, ASK-0002                                               |
| 25                             | Closed Cooling Water Heat Exchanger                           | 44' X 40'         | No Print available. Steel frame work and stee<br>siding building |
| 26                             | Service/Fire Water Storage Tank                               | 46' DIA. 48' TALL |                                                                  |
| 27                             | Demineralized Water Storage Tank                              | 46' DIA. 48' TALL |                                                                  |
| 29                             | Fire Water Pump House                                         | 44' X 12'         | No Print available. Steel frame work and stee<br>siding building |
| 30                             | Waste Recycle Tank                                            | 16' DIA. 20' TALL |                                                                  |
| 37                             | Calorie Meter Shelter                                         | 10' X 10'         | No Print available. Steel frame work and stee siding building    |