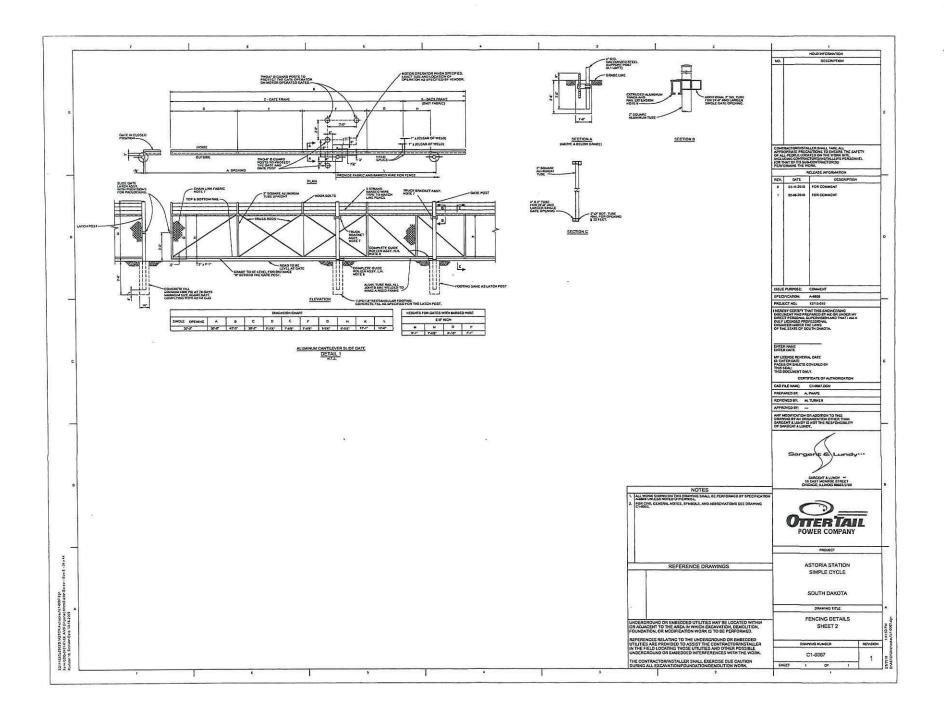

LOCATED: SE1/4NE1/4 & N200' NE1/4SE1/4 & N200' NW1/4SE1/4 & N200' E150' NE1/4SW1/4 IN SECTION 22-113-48, SCANDINAVIA TOWNSHIP, DEUEL COUNTY, SOUTH DAKOTA.