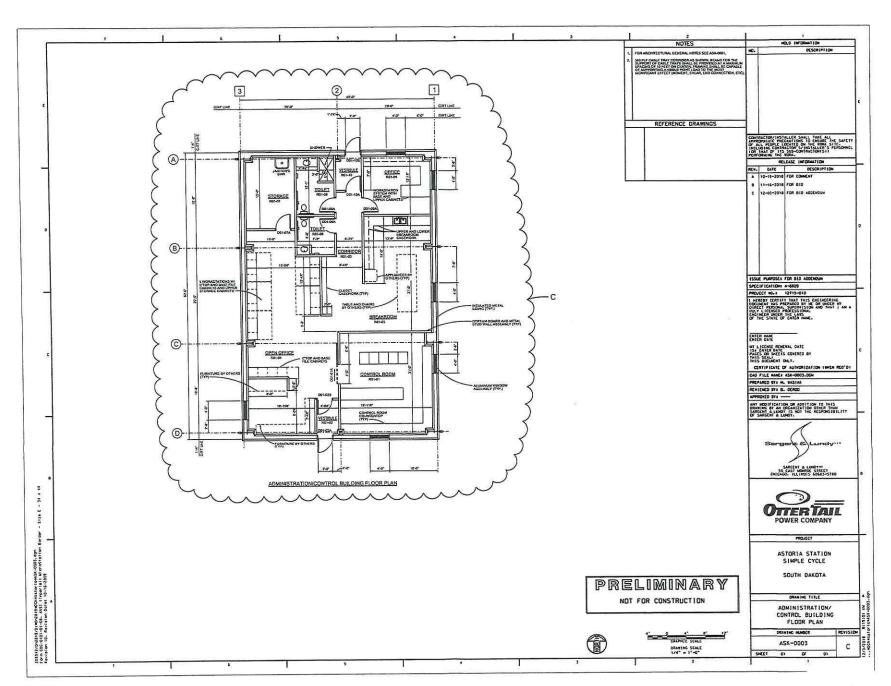

| nfo for Deuel (   | County Building Permit.                                       | . 1  |                                    | 1:   |                                          |       | i |                |       | i          |                 |          |
|-------------------|---------------------------------------------------------------|------|------------------------------------|------|------------------------------------------|-------|---|----------------|-------|------------|-----------------|----------|
|                   |                                                               | į.   |                                    | - 1  |                                          |       |   | 5.04 per Sq Ft | E     |            |                 | Building |
|                   |                                                               | 1 !  |                                    | 11   |                                          | Sq Ft | i | Min \$25       | Sc    | Ft x \$.04 | Min fee \$25.00 | Permit   |
| em Location print |                                                               |      |                                    |      |                                          |       |   |                | 1     |            |                 |          |
| M1-0002           | Description                                                   |      | Size                               | 14   | Detailed Prints #                        |       |   |                |       |            |                 | 1        |
| 1                 | Combustion Turbine (Inc footprint for inlet filter and stack) | 1 1  | 130' X 50'                         |      | MHPSA MODEL                              | 6500  |   | 6500 x .04     | . \$  | 260.00     |                 | 19-04    |
| 4                 | CT Auxiliary Enclosure                                        |      | 56' X 20'                          |      | MHPSA MODEL                              | 1120  | 1 | 1120 x .04     | \$    | 44.80      |                 | 19-05    |
| 10                | CT Fire Water Mist Enclosure                                  |      | 40' X 8'                           |      | MHPSA MODEL                              | 320   |   | 320 x.04       | les   | than \$25  | \$25            | 19-06    |
|                   |                                                               |      |                                    |      | No Print available. Steel frame work and |       |   |                | •     | 1          |                 |          |
| 13                | CT Control Package                                            | 11   | 44' X 23'                          | 11   | steel siding building                    | 1012  | 1 | 1012 x .04     | \$    | 40.48      |                 | 19-07    |
|                   |                                                               | 4 .  |                                    | 1. 1 | No Print available. Steel frame work and | 5.    | • |                | •     | :          |                 |          |
| 16                | Electrical Power Distribution Center                          |      | 68' X 26'                          |      | steel siding building                    | 1768  | 1 | 1768 x .04     | : \$  | 70.72      |                 | 19-08    |
| ,                 |                                                               | 1 1  |                                    |      | No Print available. Steel frame work and |       | , |                |       |            |                 |          |
| 17                | Cems Enclosure                                                |      | 16' X 10'                          |      | steel siding building                    | 160   |   | 160 x .04      | less  | than \$25  | \$25            | 19-09    |
| 20                | Control/Administration Building                               | 1    | 40' X 60'                          | 1    | ASK-0004, ASK-0002                       | 2400  | 1 | 2400 x .04     | 5     | 96.00      | 64 ROSE         | 19-10    |
| 21                | Cold Storage Building                                         |      | 40' X 50'                          | . 1  | ASK-0008                                 | 2000  | * | 2000 x .04     | \$    | 80.00      |                 | 19-11    |
| 23                | Maintenance Building                                          | 4 .  | 50' X 98'6"                        | 1    | ASK-0006, ASK-0002                       | 4900  | i | 4900.04        | . \$  | 196.00     |                 | 19-12    |
| ;                 |                                                               | 13   |                                    | 5 1  | No Print available. Steel frame work and | 1     | 4 |                | 1     |            |                 |          |
| 25                | Closed Cooling Water Heat Exchanger                           |      | 44' X 40'                          |      | steel siding building                    | 1760  |   | 1760 x .04     | S     | 70.40      |                 | 19-13    |
| 26                | Service/Fire Water Storage Tank                               | 11.  | 46' DIA. 48' TAL                   | LI   |                                          |       | į | 2,00,00        | 1     | Tank       | \$25            | 19-14    |
| 27                | Demineralized Water Storage Tank                              |      | 46' DIA. 48' TAL                   |      |                                          | į.    | * |                |       | Tank       | \$25            | 19-15    |
| 2.                | , John Marie Sterege 1944                                     |      |                                    | 1    | No Print available. Steel frame work and |       | 1 |                |       |            | Ų.              |          |
| 29                | Fire Water Pump House                                         | 3 (  | 44' X 12'                          |      | steel siding building                    | 528   |   | 528 x .04      | les   | than \$25  | \$25            | 19-16    |
| 30                | Waste Recycle Tank                                            | * 2. | 16' DIA. 20' TAL                   | 1.50 | Steel Stating Sourching                  | 520   | 8 | 320 X .04      | 103   | Tank       | \$25            | 19-17    |
|                   | ,                                                             | 3.1  | // // // // // // // // // // // / | 1    | No Print available. Steel frame work and |       | t |                |       | , Jin      | YES             | . 1517   |
| 37                | Calorie Meter Shelter                                         |      | 10' X 10'                          |      | steel siding building                    | 100   |   | 100 x .04      |       | 8          | \$25            | 19-18    |
| 31                | Colonic Inicial Shelter                                       | - 1  | TO V TO                            | 1 1  | steer storing bollowing                  | . 100 | 1 | 100 X .04      |       | - 5        | 323             | 19-10    |
|                   |                                                               | 3.7  |                                    |      |                                          | 1     |   |                |       |            |                 |          |
|                   |                                                               |      |                                    |      |                                          |       |   | Total Buildi   | ng pe | mit fee    | \$ 1,033.40     | 41       |

| Info for Deuel                 | County Building Permit.                                       |                   |                                                                  |
|--------------------------------|---------------------------------------------------------------|-------------------|------------------------------------------------------------------|
| Item Location print<br>M1-0002 | Description                                                   | Size              | Detailed Prints #                                                |
| 1                              | Combustion Turbine (Inc footprint for inlet filter and stack) | 130' X 50'        | MHPSA MODEL                                                      |
| 4                              | CT Auxiliary Enclosure                                        | 56' X 20'         | MHPSA MODEL                                                      |
| 10                             | CT Fire Water Mist Enclosure                                  | 40' X 8'          | MHPSA MODEL                                                      |
| 13                             | CT Control Package                                            | 44' X 23'         | No Print available. Steel frame work and stee<br>siding building |
| 16                             | Electrical Power Distribution Center                          | 68' X 26'         | No Print available. Steel frame work and stee siding building    |
| 17                             | Cems Enclosure                                                | 16' X 10'         | No Print available. Steel frame work and stee<br>siding building |
| 20                             | Control/Administration Building                               | 40' X 60'         | ASK-0004, ASK-0002                                               |
| 21                             | Cold Storage Building                                         | 40' X 50'         | ASK-0008                                                         |
| 23                             | Maintenance Building                                          | 50' X 98'6"       | ASK-0006, ASK-0002                                               |
| 25                             | Closed Cooling Water Heat Exchanger                           | 44' X 40'         | No Print available. Steel frame work and stee<br>siding building |
| 26                             | Service/Fire Water Storage Tank                               | 46' DIA. 48' TALL |                                                                  |
| 27                             | Demineralized Water Storage Tank                              | 46' DIA. 48' TALL |                                                                  |
| 29                             | Fire Water Pump House                                         | 44' X 12'         | No Print available. Steel frame work and stee<br>siding building |
| 30                             | Waste Recycle Tank                                            | 16' DIA. 20' TALL |                                                                  |
| 37                             | Calorie Meter Shelter                                         | 10' X 10'         | No Print available. Steel frame work and stee siding building    |