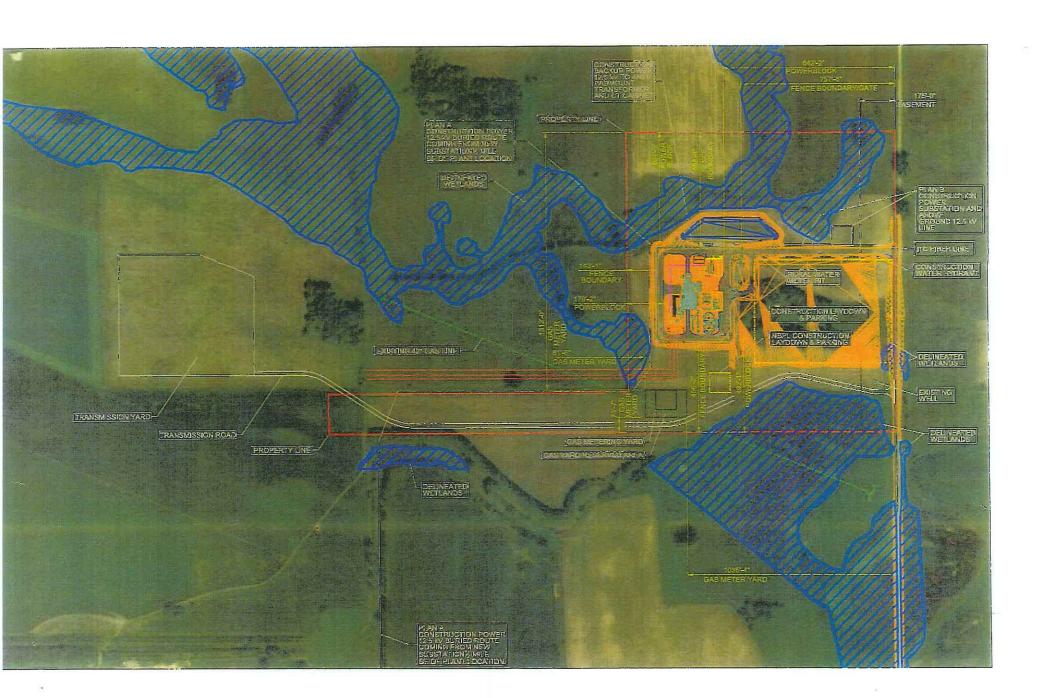

Contractor:

For Construction: 250-Megawatt Energy Conversion Facility which has a front yard greater than 150' from the road right-of-way and meets zoning lot requirements.

Building #1 Combustion Turbine that is 130' x 50' and to remove an existing garage and granary.

LOCATED: SE1/4NE1/4 & N200' NE1/4SE1/4 & N200' NW1/4SE1/4 & N200' E150' NE1/4SW1/4 IN SECTION 22-113-48, SCANDINAVIA TOWNSHIP, DEUEL COUNTY, SOUTH DAKOTA.