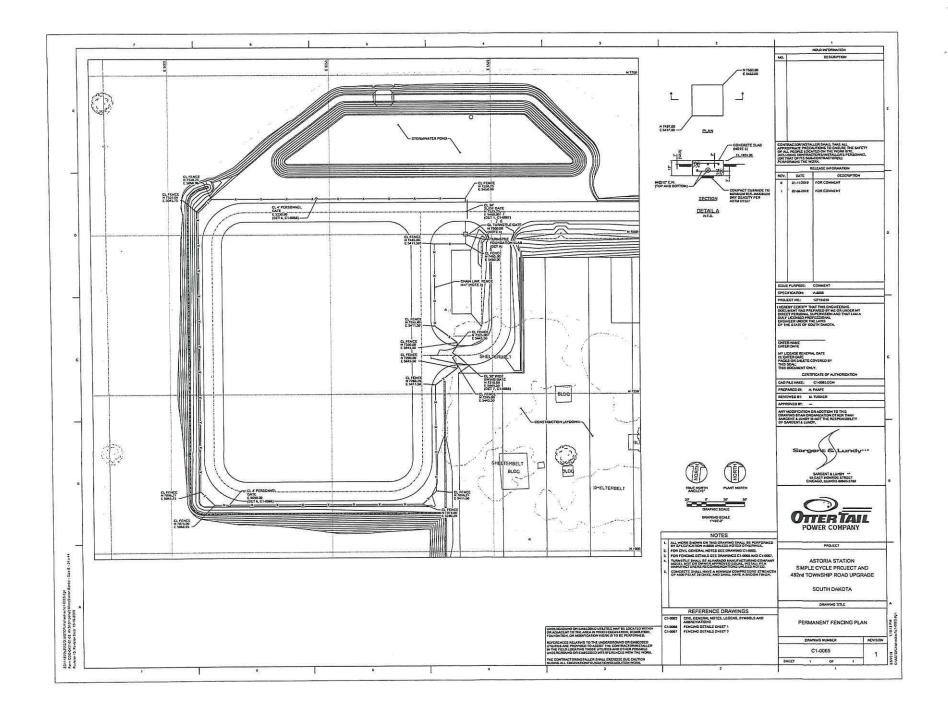

LOCATED: SE1/4NE1/4 & N200' NE1/4SE1/4 & N200' NW1/4SE1/4 & N200' E150' NE1/4SW1/4 IN SECTION 22-113-48, SCANDINAVIA TOWNSHIP, DEUEL COUNTY, SOUTH DAKOTA.