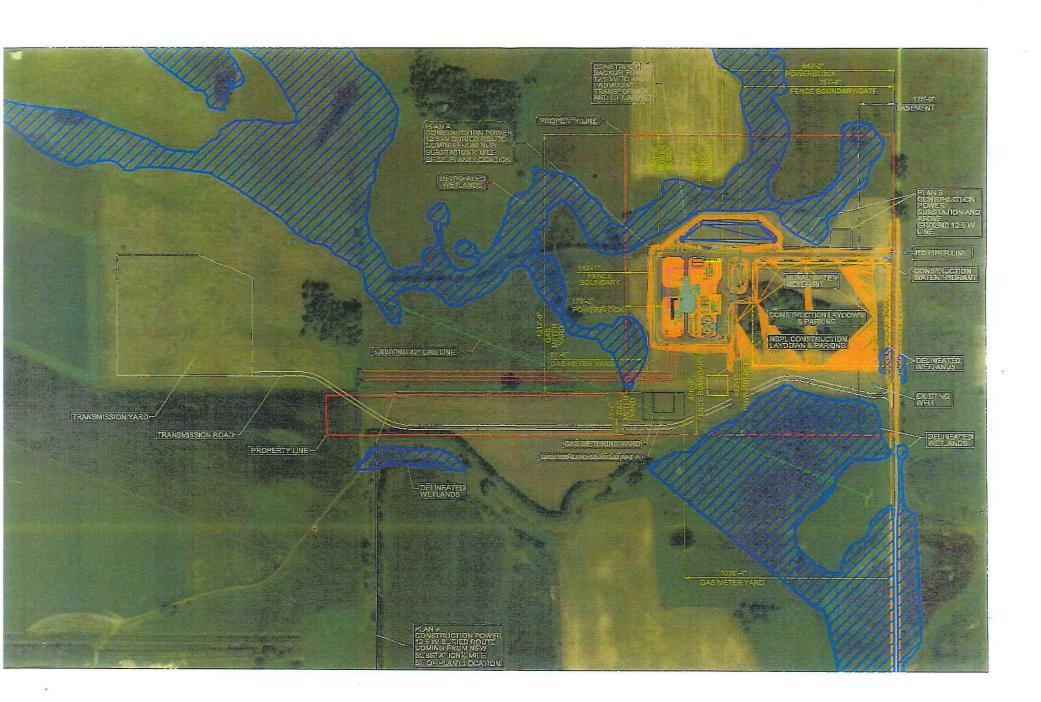

LOCATED: SE1/4NE1/4 & N200' NE1/4SE1/4 & N200' NW1/4SE1/4 & N200' E150' NE1/4SW1/4 IN SECTION 22-113-48, SCANDINAVIA TOWNSHIP, DEUEL COUNTY, SOUTH DAKOTA.