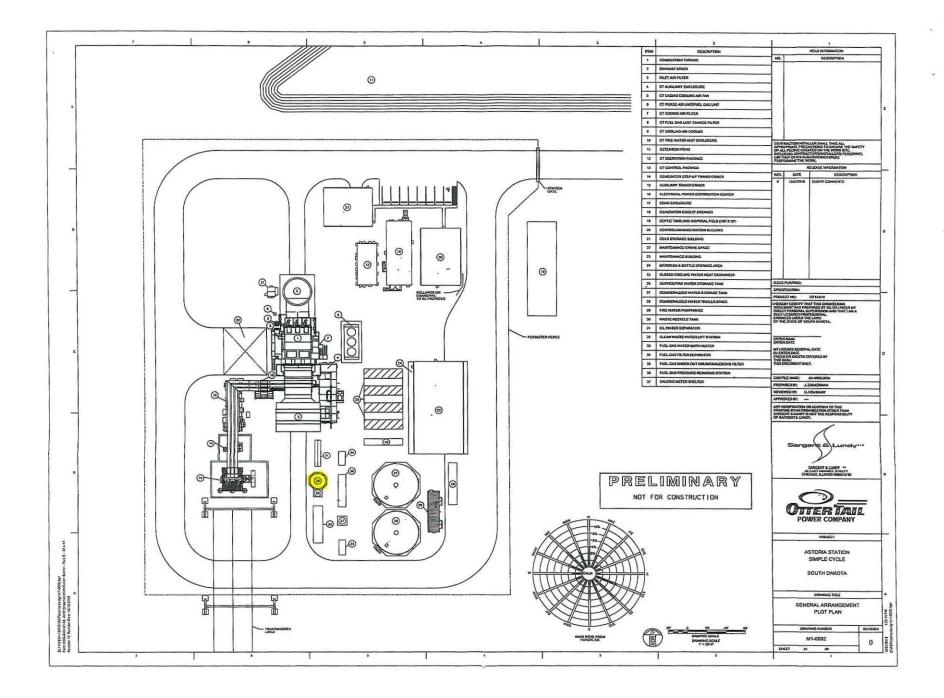

| nfo for Deuel (   | County Building Permit.                                       | . 1  |                                    | 1:   |                                          |       | i |                |       | i          |                 |          |
|-------------------|---------------------------------------------------------------|------|------------------------------------|------|------------------------------------------|-------|---|----------------|-------|------------|-----------------|----------|
|                   |                                                               | į.   |                                    | - 1  |                                          |       |   | 5.04 per Sq Ft | E     |            |                 | Building |
|                   |                                                               | 1 !  |                                    | 11   |                                          | Sq Ft | i | Min \$25       | Sc    | Ft x \$.04 | Min fee \$25.00 | Permit   |
| em Location print |                                                               |      |                                    |      |                                          |       |   |                | 1     |            |                 |          |
| M1-0002           | Description                                                   |      | Size                               | 14   | Detailed Prints #                        |       |   |                |       |            |                 | 1        |
| 1                 | Combustion Turbine (Inc footprint for inlet filter and stack) | 1 1  | 130' X 50'                         |      | MHPSA MODEL                              | 6500  |   | 6500 x .04     | . \$  | 260.00     |                 | 19-04    |
| 4                 | CT Auxiliary Enclosure                                        |      | 56' X 20'                          |      | MHPSA MODEL                              | 1120  | 1 | 1120 x .04     | \$    | 44.80      |                 | 19-05    |
| 10                | CT Fire Water Mist Enclosure                                  |      | 40' X 8'                           |      | MHPSA MODEL                              | 320   |   | 320 x.04       | les   | than \$25  | \$25            | 19-06    |
|                   |                                                               |      |                                    |      | No Print available. Steel frame work and |       |   |                | •     | 1          |                 |          |
| 13                | CT Control Package                                            | 11   | 44' X 23'                          | 11   | steel siding building                    | 1012  | 1 | 1012 x .04     | \$    | 40.48      |                 | 19-07    |
|                   |                                                               | 4 .  |                                    | 1. 1 | No Print available. Steel frame work and | 5.    | • |                | •     | :          |                 |          |
| 16                | Electrical Power Distribution Center                          |      | 68' X 26'                          |      | steel siding building                    | 1768  | 1 | 1768 x .04     | : \$  | 70.72      |                 | 19-08    |
| ,                 |                                                               | 1 1  |                                    |      | No Print available. Steel frame work and |       | , |                |       |            |                 |          |
| 17                | Cems Enclosure                                                |      | 16' X 10'                          |      | steel siding building                    | 160   |   | 160 x .04      | less  | than \$25  | \$25            | 19-09    |
| 20                | Control/Administration Building                               | 1    | 40' X 60'                          | 1    | ASK-0004, ASK-0002                       | 2400  | 1 | 2400 x .04     | 5     | 96.00      | 64 ROSE         | 19-10    |
| 21                | Cold Storage Building                                         |      | 40' X 50'                          | . 1  | ASK-0008                                 | 2000  | * | 2000 x .04     | \$    | 80.00      |                 | 19-11    |
| 23                | Maintenance Building                                          | 4 .  | 50' X 98'6"                        | 1    | ASK-0006, ASK-0002                       | 4900  | i | 4900.04        | . \$  | 196.00     |                 | 19-12    |
| ;                 |                                                               | 13   |                                    | 5 1  | No Print available. Steel frame work and | 1     | 4 |                | 1     |            |                 |          |
| 25                | Closed Cooling Water Heat Exchanger                           |      | 44' X 40'                          |      | steel siding building                    | 1760  |   | 1760 x .04     | S     | 70.40      |                 | 19-13    |
| 26                | Service/Fire Water Storage Tank                               | 11.  | 46' DIA. 48' TAL                   | LI   |                                          |       | į | 2,00,00        | 1     | Tank       | \$25            | 19-14    |
| 27                | Demineralized Water Storage Tank                              |      | 46' DIA. 48' TAL                   |      |                                          | į.    | * |                |       | Tank       | \$25            | 19-15    |
| 2.                | , John Marie Sterege 1944                                     |      |                                    | 1    | No Print available. Steel frame work and |       | 1 |                |       |            | Ų.              |          |
| 29                | Fire Water Pump House                                         | 3 (  | 44' X 12'                          |      | steel siding building                    | 528   |   | 528 x .04      | les   | than \$25  | \$25            | 19-16    |
| 30                | Waste Recycle Tank                                            | * 2. | 16' DIA. 20' TAL                   | 1.50 | Steel Stating Sourching                  | 520   | 8 | 320 X .04      | 103   | Tank       | \$25            | 19-17    |
|                   | ,                                                             | 3.1  | // // // // // // // // // // // / | 1    | No Print available. Steel frame work and |       | t |                |       | , Jin      | YES             | . 1517   |
| 37                | Calorie Meter Shelter                                         |      | 10' X 10'                          |      | steel siding building                    | 100   |   | 100 x .04      |       | 8          | \$25            | 19-18    |
| 31                | Colonic Inicial Shelter                                       | - 1  | TO V TO                            | 1 1  | steer storing bollowing                  | . 100 | 1 | 100 X .04      |       | - 5        | 323             | 19-10    |
|                   |                                                               | 3.7  |                                    |      |                                          | 1     |   |                |       |            |                 |          |
|                   |                                                               |      |                                    |      |                                          |       |   | Total Buildi   | ng pe | mit fee    | \$ 1,033.40     | 41       |

| Info for Deuel                 | County Building Permit.                                       |                   |                                                                  |
|--------------------------------|---------------------------------------------------------------|-------------------|------------------------------------------------------------------|
| Item Location print<br>M1-0002 | Description                                                   | Size              | Detailed Prints #                                                |
| 1                              | Combustion Turbine (Inc footprint for inlet filter and stack) | 130' X 50'        | MHPSA MODEL                                                      |
| 4                              | CT Auxiliary Enclosure                                        | 56' X 20'         | MHPSA MODEL                                                      |
| 10                             | CT Fire Water Mist Enclosure                                  | 40' X 8'          | MHPSA MODEL                                                      |
| 13                             | CT Control Package                                            | 44' X 23'         | No Print available. Steel frame work and stee<br>siding building |
| 16                             | Electrical Power Distribution Center                          | 68' X 26'         | No Print available. Steel frame work and stee siding building    |
| 17                             | Cems Enclosure                                                | 16' X 10'         | No Print available. Steel frame work and stee<br>siding building |
| 20                             | Control/Administration Building                               | 40' X 60'         | ASK-0004, ASK-0002                                               |
| 21                             | Cold Storage Building                                         | 40' X 50'         | ASK-0008                                                         |
| 23                             | Maintenance Building                                          | 50' X 98'6"       | ASK-0006, ASK-0002                                               |
| 25                             | Closed Cooling Water Heat Exchanger                           | 44' X 40'         | No Print available. Steel frame work and stee<br>siding building |
| 26                             | Service/Fire Water Storage Tank                               | 46' DIA. 48' TALL |                                                                  |
| 27                             | Demineralized Water Storage Tank                              | 46' DIA. 48' TALL |                                                                  |
| 29                             | Fire Water Pump House                                         | 44' X 12'         | No Print available. Steel frame work and stee<br>siding building |
| 30                             | Waste Recycle Tank                                            | 16' DIA. 20' TALL |                                                                  |
| 37                             | Calorie Meter Shelter                                         | 10' X 10'         | No Print available. Steel frame work and stee siding building    |