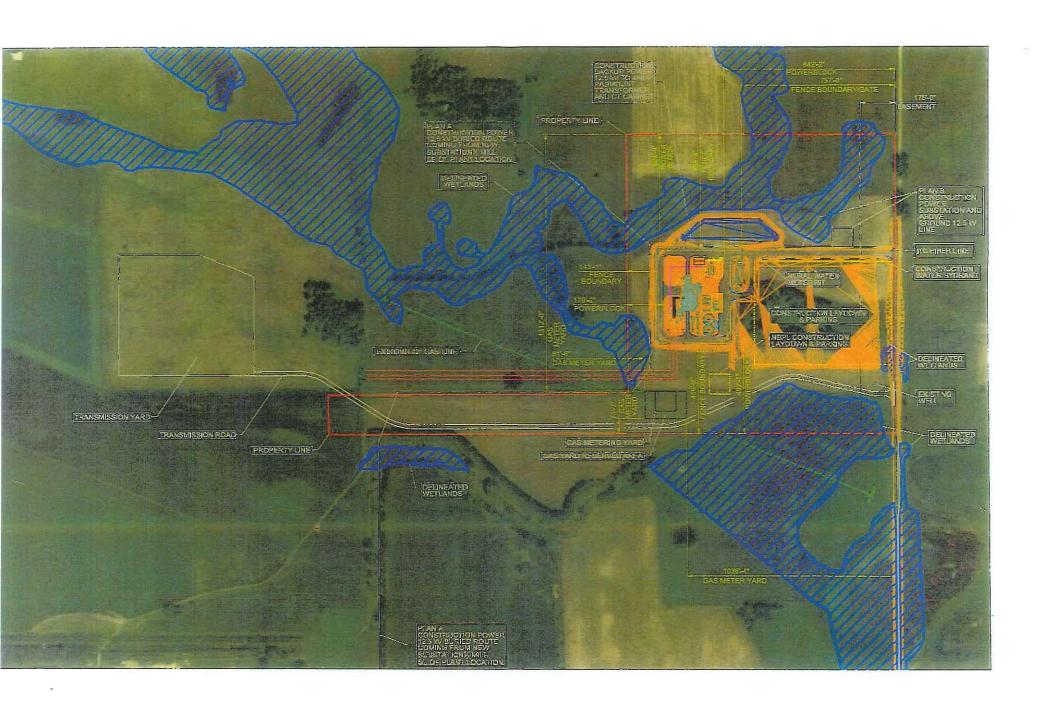

LOCATED: SE1/4NE1/4 & N200' NE1/4SE1/4 & N200' NW1/4SE1/4 & N200' E150' NE1/4SW1/4 IN SECTION 22-113-48, SCANDINAVIA TOWNSHIP, DEUEL COUNTY, SOUTH DAKOTA.