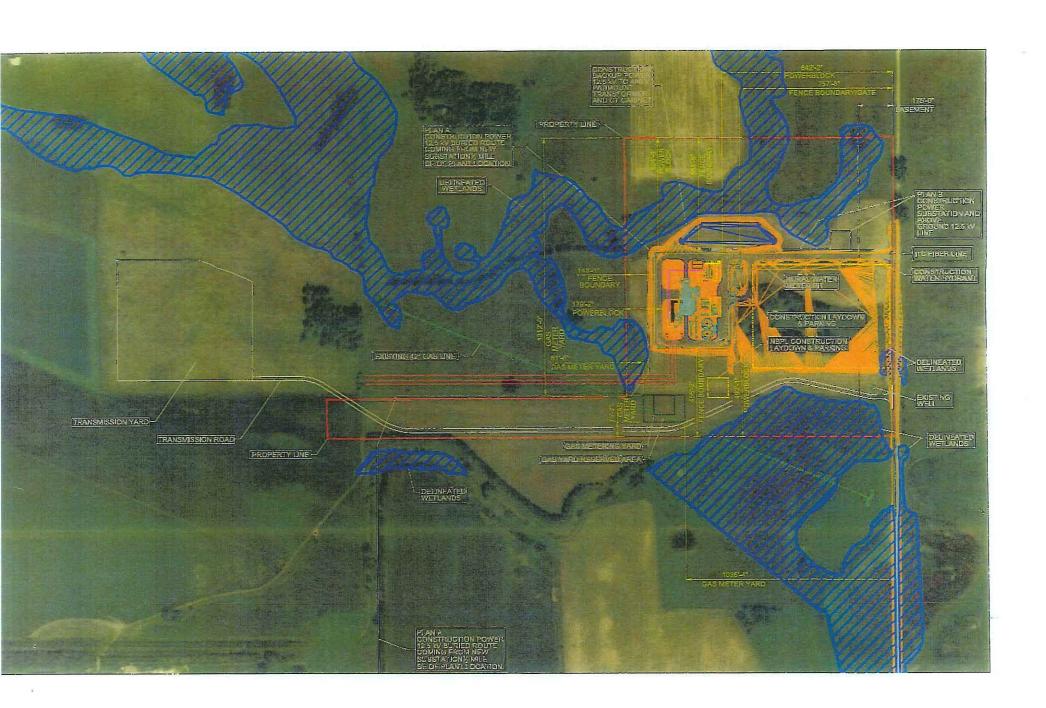

LOCATED: SE1/4NE1/4 & N200' NE1/4SE1/4 & N200' NW1/4SE1/4 & N200' E150' NE1/4SW1/4 IN SECTION 22-113-48, SCANDINAVIA TOWNSHIP, DEUEL COUNTY, SOUTH DAKOTA.