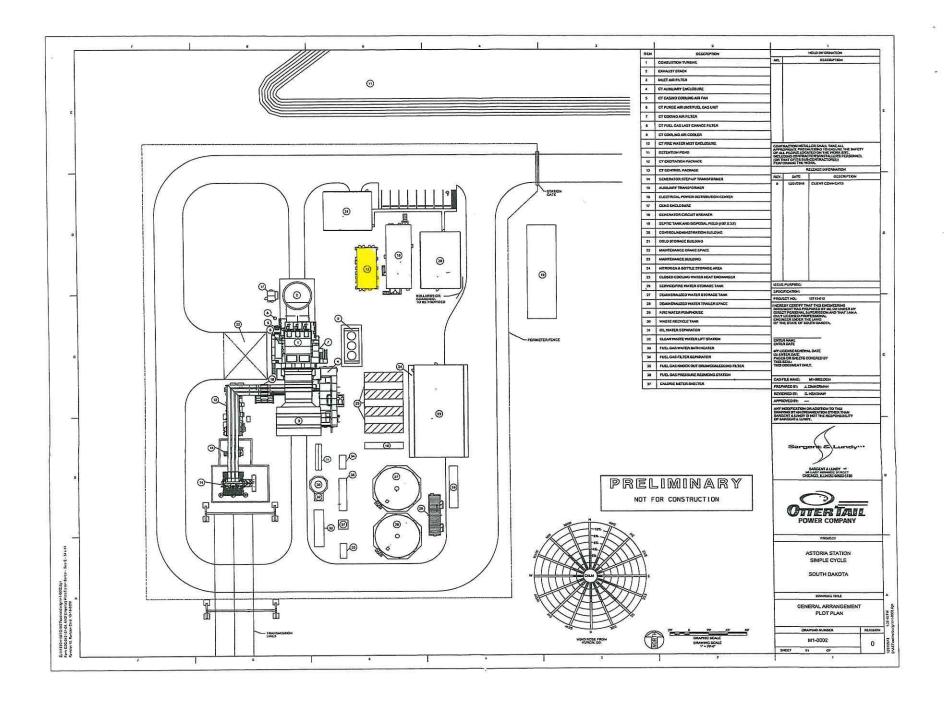

| nfo for Deuel (   | County Building Permit.                                       | . 1  |                                    | 1:   |                                          |       | i |                |       | i          |                 |          |
|-------------------|---------------------------------------------------------------|------|------------------------------------|------|------------------------------------------|-------|---|----------------|-------|------------|-----------------|----------|
|                   |                                                               | į.   |                                    | - 1  |                                          |       |   | 5.04 per Sq Ft | E     |            |                 | Building |
|                   |                                                               | 1 !  |                                    | 11   |                                          | Sq Ft | i | Min \$25       | Sc    | Ft x \$.04 | Min fee \$25.00 | Permit   |
| em Location print |                                                               |      |                                    |      |                                          |       |   |                | 1     |            |                 |          |
| M1-0002           | Description                                                   |      | Size                               | 14   | Detailed Prints #                        |       |   |                |       |            |                 | 1        |
| 1                 | Combustion Turbine (Inc footprint for inlet filter and stack) | 1 1  | 130' X 50'                         |      | MHPSA MODEL                              | 6500  |   | 6500 x .04     | . \$  | 260.00     |                 | 19-04    |
| 4                 | CT Auxiliary Enclosure                                        |      | 56' X 20'                          |      | MHPSA MODEL                              | 1120  | 1 | 1120 x .04     | \$    | 44.80      |                 | 19-05    |
| 10                | CT Fire Water Mist Enclosure                                  |      | 40' X 8'                           |      | MHPSA MODEL                              | 320   |   | 320 x.04       | les   | than \$25  | \$25            | 19-06    |
|                   |                                                               |      |                                    |      | No Print available. Steel frame work and |       |   |                | •     | 1          |                 |          |
| 13                | CT Control Package                                            | 11   | 44' X 23'                          | 11   | steel siding building                    | 1012  | 1 | 1012 x .04     | \$    | 40.48      |                 | 19-07    |
|                   |                                                               | 4 .  |                                    | 1. 1 | No Print available. Steel frame work and | 5.    | • |                | •     | :          |                 |          |
| 16                | Electrical Power Distribution Center                          |      | 68' X 26'                          |      | steel siding building                    | 1768  | 1 | 1768 x .04     | : \$  | 70.72      |                 | 19-08    |
| ,                 |                                                               | 1 1  |                                    |      | No Print available. Steel frame work and |       | , |                |       |            |                 |          |
| 17                | Cems Enclosure                                                |      | 16' X 10'                          |      | steel siding building                    | 160   |   | 160 x .04      | less  | than \$25  | \$25            | 19-09    |
| 20                | Control/Administration Building                               | 1    | 40' X 60'                          | 1    | ASK-0004, ASK-0002                       | 2400  | 1 | 2400 x .04     | 5     | 96.00      | 64 ROSE         | 19-10    |
| 21                | Cold Storage Building                                         |      | 40' X 50'                          | . 1  | ASK-0008                                 | 2000  | * | 2000 x .04     | \$    | 80.00      |                 | 19-11    |
| 23                | Maintenance Building                                          | 4 .  | 50' X 98'6"                        | 1    | ASK-0006, ASK-0002                       | 4900  | i | 4900.04        | . \$  | 196.00     |                 | 19-12    |
| ;                 |                                                               | 13   |                                    | 5 1  | No Print available. Steel frame work and | 1     | 4 |                | 1     |            |                 |          |
| 25                | Closed Cooling Water Heat Exchanger                           |      | 44' X 40'                          |      | steel siding building                    | 1760  |   | 1760 x .04     | S     | 70.40      |                 | 19-13    |
| 26                | Service/Fire Water Storage Tank                               | 11.  | 46' DIA. 48' TAL                   | LI   |                                          |       | į | 2,00,00        | 1     | Tank       | \$25            | 19-14    |
| 27                | Demineralized Water Storage Tank                              |      | 46' DIA. 48' TAL                   |      |                                          | į.    | * |                |       | Tank       | \$25            | 19-15    |
| 2.                | , John Marie Sterege 1944                                     |      |                                    | 1    | No Print available. Steel frame work and |       | 1 |                |       |            | Ų.              |          |
| 29                | Fire Water Pump House                                         | 3 (  | 44' X 12'                          |      | steel siding building                    | 528   |   | 528 x .04      | les   | than \$25  | \$25            | 19-16    |
| 30                | Waste Recycle Tank                                            | * 2. | 16' DIA. 20' TAL                   | 1.50 | Steel Stating Sourching                  | 520   | 8 | 320 X .04      | 103   | Tank       | \$25            | 19-17    |
|                   | ,                                                             | 3.1  | // // // // // // // // // // // / | 1    | No Print available. Steel frame work and |       | t |                |       | , Jin      | YES             | . 1517   |
| 37                | Calorie Meter Shelter                                         |      | 10' X 10'                          |      | steel siding building                    | 100   |   | 100 x .04      |       | 8          | \$25            | 19-18    |
| 31                | Colonic Inicial Shelter                                       | - 1  | TO V TO                            | 1 1  | steer storing bollowing                  | . 100 | 1 | 100 X .04      |       | - 5        | 323             | 19-10    |
|                   |                                                               | 3.7  |                                    |      |                                          | 1     |   |                |       |            |                 |          |
|                   |                                                               |      |                                    |      |                                          |       |   | Total Buildi   | ng pe | mit fee    | \$ 1,033.40     | 41       |

| Info for Deuel                 | County Building Permit.                                       |                   |                                                                  |
|--------------------------------|---------------------------------------------------------------|-------------------|------------------------------------------------------------------|
| Item Location print<br>M1-0002 | Description                                                   | Size              | Detailed Prints #                                                |
| 1                              | Combustion Turbine (Inc footprint for inlet filter and stack) | 130' X 50'        | MHPSA MODEL                                                      |
| 4                              | CT Auxiliary Enclosure                                        | 56' X 20'         | MHPSA MODEL                                                      |
| 10                             | CT Fire Water Mist Enclosure                                  | 40' X 8'          | MHPSA MODEL                                                      |
| 13                             | CT Control Package                                            | 44' X 23'         | No Print available. Steel frame work and stee<br>siding building |
| 16                             | Electrical Power Distribution Center                          | 68' X 26'         | No Print available. Steel frame work and stee siding building    |
| 17                             | Cems Enclosure                                                | 16' X 10'         | No Print available. Steel frame work and stee<br>siding building |
| 20                             | Control/Administration Building                               | 40' X 60'         | ASK-0004, ASK-0002                                               |
| 21                             | Cold Storage Building                                         | 40' X 50'         | ASK-0008                                                         |
| 23                             | Maintenance Building                                          | 50' X 98'6"       | ASK-0006, ASK-0002                                               |
| 25                             | Closed Cooling Water Heat Exchanger                           | 44' X 40'         | No Print available. Steel frame work and stee<br>siding building |
| 26                             | Service/Fire Water Storage Tank                               | 46' DIA. 48' TALL |                                                                  |
| 27                             | Demineralized Water Storage Tank                              | 46' DIA. 48' TALL |                                                                  |
| 29                             | Fire Water Pump House                                         | 44' X 12'         | No Print available. Steel frame work and stee<br>siding building |
| 30                             | Waste Recycle Tank                                            | 16' DIA. 20' TALL |                                                                  |
| 37                             | Calorie Meter Shelter                                         | 10' X 10'         | No Print available. Steel frame work and stee siding building    |