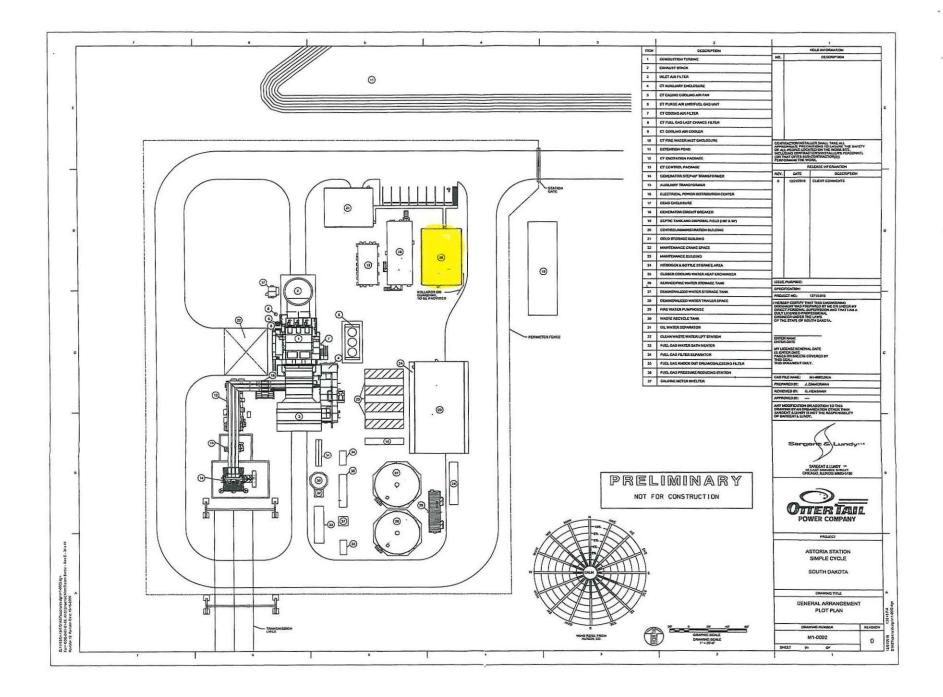

| nfo for Deuel (   | County Building Permit.                                       | . 1  |                                    | 1:   |                                          |       | i |                |       | i          |                 |          |
|-------------------|---------------------------------------------------------------|------|------------------------------------|------|------------------------------------------|-------|---|----------------|-------|------------|-----------------|----------|
|                   |                                                               | į.   |                                    | - 1  |                                          |       |   | 5.04 per Sq Ft | E     |            |                 | Building |
|                   |                                                               | 1 !  |                                    | 11   |                                          | Sq Ft | i | Min \$25       | Sc    | Ft x \$.04 | Min fee \$25.00 | Permit   |
| em Location print |                                                               |      |                                    |      |                                          |       |   |                | 1     |            |                 |          |
| M1-0002           | Description                                                   |      | Size                               | 14   | Detailed Prints #                        |       |   |                |       |            |                 | 1        |
| 1                 | Combustion Turbine (Inc footprint for inlet filter and stack) | 1 1  | 130' X 50'                         |      | MHPSA MODEL                              | 6500  |   | 6500 x .04     | . \$  | 260.00     |                 | 19-04    |
| 4                 | CT Auxiliary Enclosure                                        |      | 56' X 20'                          |      | MHPSA MODEL                              | 1120  | 1 | 1120 x .04     | \$    | 44.80      |                 | 19-05    |
| 10                | CT Fire Water Mist Enclosure                                  |      | 40' X 8'                           |      | MHPSA MODEL                              | 320   |   | 320 x.04       | les   | than \$25  | \$25            | 19-06    |
|                   |                                                               |      |                                    |      | No Print available. Steel frame work and |       |   |                | •     | 1          |                 |          |
| 13                | CT Control Package                                            | 11   | 44' X 23'                          | 11   | steel siding building                    | 1012  | 1 | 1012 x .04     | \$    | 40.48      |                 | 19-07    |
|                   |                                                               | 4 .  |                                    | 1. 1 | No Print available. Steel frame work and | 5.    | • |                | •     | :          |                 |          |
| 16                | Electrical Power Distribution Center                          |      | 68' X 26'                          |      | steel siding building                    | 1768  | 1 | 1768 x .04     | : \$  | 70.72      |                 | 19-08    |
| ,                 |                                                               | 1 1  |                                    |      | No Print available. Steel frame work and |       | , |                |       |            |                 |          |
| 17                | Cems Enclosure                                                |      | 16' X 10'                          |      | steel siding building                    | 160   |   | 160 x .04      | less  | than \$25  | \$25            | 19-09    |
| 20                | Control/Administration Building                               | 1    | 40' X 60'                          | 1    | ASK-0004, ASK-0002                       | 2400  | 1 | 2400 x .04     | 5     | 96.00      | 64 ROSE         | 19-10    |
| 21                | Cold Storage Building                                         |      | 40' X 50'                          | . 1  | ASK-0008                                 | 2000  | * | 2000 x .04     | \$    | 80.00      |                 | 19-11    |
| 23                | Maintenance Building                                          | 4 .  | 50' X 98'6"                        | 1    | ASK-0006, ASK-0002                       | 4900  | i | 4900.04        | . \$  | 196.00     |                 | 19-12    |
| ;                 |                                                               | 13   |                                    | 5 1  | No Print available. Steel frame work and | 1     | 4 |                | 1     |            |                 |          |
| 25                | Closed Cooling Water Heat Exchanger                           |      | 44' X 40'                          |      | steel siding building                    | 1760  |   | 1760 x .04     | S     | 70.40      |                 | 19-13    |
| 26                | Service/Fire Water Storage Tank                               | 11.  | 46' DIA. 48' TAL                   | LI   |                                          |       | į | 2,00,00        | 1     | Tank       | \$25            | 19-14    |
| 27                | Demineralized Water Storage Tank                              |      | 46' DIA. 48' TAL                   |      |                                          | į.    | * |                |       | Tank       | \$25            | 19-15    |
| 2.                | , John Marie Sterege 1944                                     |      |                                    | 1    | No Print available. Steel frame work and |       | 1 |                |       |            | Ų.              |          |
| 29                | Fire Water Pump House                                         | 3 (  | 44' X 12'                          |      | steel siding building                    | 528   |   | 528 x .04      | les   | than \$25  | \$25            | 19-16    |
| 30                | Waste Recycle Tank                                            | * 2. | 16' DIA. 20' TAL                   | 1.50 | Steel Stating Sourching                  | 520   | 8 | 320 X .04      | 103   | Tank       | \$25            | 19-17    |
|                   | ,                                                             | 3.1  | // // // // // // // // // // // / | 1    | No Print available. Steel frame work and |       | t |                |       | , Jin      | YES             | . 1517   |
| 37                | Calorie Meter Shelter                                         |      | 10' X 10'                          |      | steel siding building                    | 100   |   | 100 x .04      |       | 8          | \$25            | 19-18    |
| 31                | Colonic Inicial Shelter                                       | - 1  | TO V TO                            | 1 1  | steer storing bollowing                  | . 100 | 1 | 100 X .04      |       | - 5        | 323             | 19-10    |
|                   |                                                               | 3.7  |                                    |      |                                          | 1     |   |                |       |            |                 |          |
|                   |                                                               |      |                                    |      |                                          |       |   | Total Buildi   | ng pe | mit fee    | \$ 1,033.40     | 41       |

| Info for Deuel                 | County Building Permit.                                       |                   |                                                                  |
|--------------------------------|---------------------------------------------------------------|-------------------|------------------------------------------------------------------|
| Item Location print<br>M1-0002 | Description                                                   | Size              | Detailed Prints #                                                |
| 1                              | Combustion Turbine (Inc footprint for inlet filter and stack) | 130' X 50'        | MHPSA MODEL                                                      |
| 4                              | CT Auxiliary Enclosure                                        | 56' X 20'         | MHPSA MODEL                                                      |
| 10                             | CT Fire Water Mist Enclosure                                  | 40' X 8'          | MHPSA MODEL                                                      |
| 13                             | CT Control Package                                            | 44' X 23'         | No Print available. Steel frame work and stee<br>siding building |
| 16                             | Electrical Power Distribution Center                          | 68' X 26'         | No Print available. Steel frame work and stee siding building    |
| 17                             | Cems Enclosure                                                | 16' X 10'         | No Print available. Steel frame work and stee<br>siding building |
| 20                             | Control/Administration Building                               | 40' X 60'         | ASK-0004, ASK-0002                                               |
| 21                             | Cold Storage Building                                         | 40' X 50'         | ASK-0008                                                         |
| 23                             | Maintenance Building                                          | 50' X 98'6"       | ASK-0006, ASK-0002                                               |
| 25                             | Closed Cooling Water Heat Exchanger                           | 44' X 40'         | No Print available. Steel frame work and stee<br>siding building |
| 26                             | Service/Fire Water Storage Tank                               | 46' DIA. 48' TALL |                                                                  |
| 27                             | Demineralized Water Storage Tank                              | 46' DIA. 48' TALL |                                                                  |
| 29                             | Fire Water Pump House                                         | 44' X 12'         | No Print available. Steel frame work and stee<br>siding building |
| 30                             | Waste Recycle Tank                                            | 16' DIA. 20' TALL |                                                                  |
| 37                             | Calorie Meter Shelter                                         | 10' X 10'         | No Print available. Steel frame work and stee siding building    |