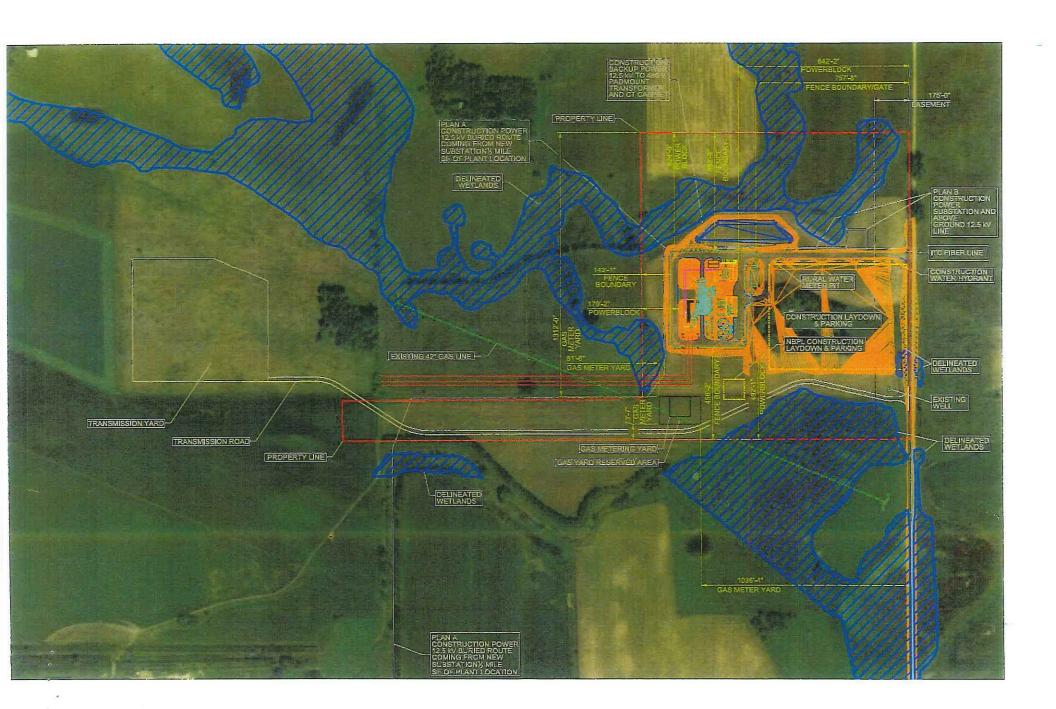

LOCATED: SE1/4NE1/4 & N200' NE1/4SE1/4 & N200' NW1/4SE1/4 & N200' E150' NE1/4SW1/4 IN SECTION 22-113-48, SCANDINAVIA TOWNSHIP, DEUEL COUNTY, SOUTH DAKOTA.