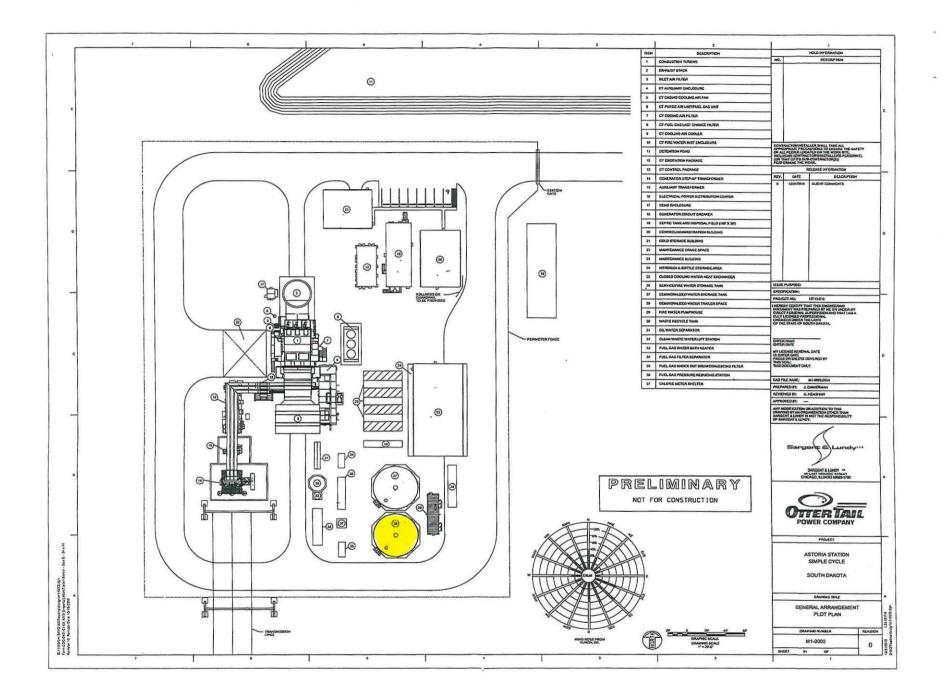

| nfo for Deuel (   | County Building Permit.                                       | . 1  |                                    | 1:   |                                          |       | i |                |       | i          |                 |          |
|-------------------|---------------------------------------------------------------|------|------------------------------------|------|------------------------------------------|-------|---|----------------|-------|------------|-----------------|----------|
|                   |                                                               | į.   |                                    | - 1  |                                          |       |   | 5.04 per Sq Ft | E     |            |                 | Building |
|                   |                                                               | 1 !  |                                    | 11   |                                          | Sq Ft | i | Min \$25       | Sc    | Ft x \$.04 | Min fee \$25.00 | Permit   |
| em Location print |                                                               |      |                                    |      |                                          |       |   |                | 1     |            |                 |          |
| M1-0002           | Description                                                   |      | Size                               | 14   | Detailed Prints #                        |       |   |                |       |            |                 | 1        |
| 1                 | Combustion Turbine (Inc footprint for inlet filter and stack) | 1 1  | 130' X 50'                         |      | MHPSA MODEL                              | 6500  |   | 6500 x .04     | . \$  | 260.00     |                 | 19-04    |
| 4                 | CT Auxiliary Enclosure                                        |      | 56' X 20'                          |      | MHPSA MODEL                              | 1120  | 1 | 1120 x .04     | \$    | 44.80      |                 | 19-05    |
| 10                | CT Fire Water Mist Enclosure                                  |      | 40' X 8'                           |      | MHPSA MODEL                              | 320   |   | 320 x.04       | les   | than \$25  | \$25            | 19-06    |
|                   |                                                               |      |                                    |      | No Print available. Steel frame work and |       |   |                | •     | 1          |                 |          |
| 13                | CT Control Package                                            | 11   | 44' X 23'                          | 11   | steel siding building                    | 1012  | 1 | 1012 x .04     | \$    | 40.48      |                 | 19-07    |
|                   |                                                               | 4 .  |                                    | 1. 1 | No Print available. Steel frame work and | 5.    | • |                | •     | :          |                 |          |
| 16                | Electrical Power Distribution Center                          |      | 68' X 26'                          |      | steel siding building                    | 1768  | 1 | 1768 x .04     | : \$  | 70.72      |                 | 19-08    |
| ,                 |                                                               | 1 1  |                                    |      | No Print available. Steel frame work and |       | , |                |       |            |                 |          |
| 17                | Cems Enclosure                                                |      | 16' X 10'                          |      | steel siding building                    | 160   |   | 160 x .04      | less  | than \$25  | \$25            | 19-09    |
| 20                | Control/Administration Building                               | 1    | 40' X 60'                          | 1    | ASK-0004, ASK-0002                       | 2400  | 1 | 2400 x .04     | 5     | 96.00      | 64 ROSE         | 19-10    |
| 21                | Cold Storage Building                                         |      | 40' X 50'                          | . 1  | ASK-0008                                 | 2000  | * | 2000 x .04     | \$    | 80.00      |                 | 19-11    |
| 23                | Maintenance Building                                          | 4 .  | 50' X 98'6"                        | 1    | ASK-0006, ASK-0002                       | 4900  | i | 4900.04        | . \$  | 196.00     |                 | 19-12    |
| ;                 |                                                               | 13   |                                    | 5 1  | No Print available. Steel frame work and | 1     | 4 |                | 1     |            |                 |          |
| 25                | Closed Cooling Water Heat Exchanger                           |      | 44' X 40'                          |      | steel siding building                    | 1760  |   | 1760 x .04     | S     | 70.40      |                 | 19-13    |
| 26                | Service/Fire Water Storage Tank                               | 11.  | 46' DIA. 48' TAL                   | LI   |                                          |       | į | 2,00,00        | 1     | Tank       | \$25            | 19-14    |
| 27                | Demineralized Water Storage Tank                              |      | 46' DIA. 48' TAL                   |      |                                          | į.    | * |                |       | Tank       | \$25            | 19-15    |
| 2.                | , John Marie Sterege 1944                                     |      |                                    | 1    | No Print available. Steel frame work and |       | 1 |                |       |            | Ų.              |          |
| 29                | Fire Water Pump House                                         | 3 (  | 44' X 12'                          |      | steel siding building                    | 528   |   | 528 x .04      | les   | than \$25  | \$25            | 19-16    |
| 30                | Waste Recycle Tank                                            | * 2. | 16' DIA. 20' TAL                   | 1.50 | Steel Stating Sourching                  | 520   | 8 | 320 X .04      | 103   | Tank       | \$25            | 19-17    |
|                   | ,                                                             | 3.1  | // // // // // // // // // // // / | 1    | No Print available. Steel frame work and |       | t |                |       | , Jin      | YES             | . 1517   |
| 37                | Calorie Meter Shelter                                         |      | 10' X 10'                          |      | steel siding building                    | 100   |   | 100 x .04      |       | 8          | \$25            | 19-18    |
| 31                | Colonic Inicial Shelter                                       | - 1  | TO V TO                            | 1 1  | steer storing bollowing                  | . 100 | 1 | 100 X .04      |       | - 5        | 323             | 19-10    |
|                   |                                                               | 3.7  |                                    |      |                                          | 1     |   |                |       |            |                 |          |
|                   |                                                               |      |                                    |      |                                          |       |   | Total Buildi   | ng pe | mit fee    | \$ 1,033.40     | 41       |

| Info for Deuel                 | County Building Permit.                                       |                   |                                                                  |
|--------------------------------|---------------------------------------------------------------|-------------------|------------------------------------------------------------------|
| Item Location print<br>M1-0002 | Description                                                   | Size              | Detailed Prints #                                                |
| 1                              | Combustion Turbine (Inc footprint for inlet filter and stack) | 130' X 50'        | MHPSA MODEL                                                      |
| 4                              | CT Auxiliary Enclosure                                        | 56' X 20'         | MHPSA MODEL                                                      |
| 10                             | CT Fire Water Mist Enclosure                                  | 40' X 8'          | MHPSA MODEL                                                      |
| 13                             | CT Control Package                                            | 44' X 23'         | No Print available. Steel frame work and stee<br>siding building |
| 16                             | Electrical Power Distribution Center                          | 68' X 26'         | No Print available. Steel frame work and stee siding building    |
| 17                             | Cems Enclosure                                                | 16' X 10'         | No Print available. Steel frame work and stee<br>siding building |
| 20                             | Control/Administration Building                               | 40' X 60'         | ASK-0004, ASK-0002                                               |
| 21                             | Cold Storage Building                                         | 40' X 50'         | ASK-0008                                                         |
| 23                             | Maintenance Building                                          | 50' X 98'6"       | ASK-0006, ASK-0002                                               |
| 25                             | Closed Cooling Water Heat Exchanger                           | 44' X 40'         | No Print available. Steel frame work and stee<br>siding building |
| 26                             | Service/Fire Water Storage Tank                               | 46' DIA. 48' TALL |                                                                  |
| 27                             | Demineralized Water Storage Tank                              | 46' DIA. 48' TALL |                                                                  |
| 29                             | Fire Water Pump House                                         | 44' X 12'         | No Print available. Steel frame work and stee<br>siding building |
| 30                             | Waste Recycle Tank                                            | 16' DIA. 20' TALL |                                                                  |
| 37                             | Calorie Meter Shelter                                         | 10' X 10'         | No Print available. Steel frame work and stee siding building    |