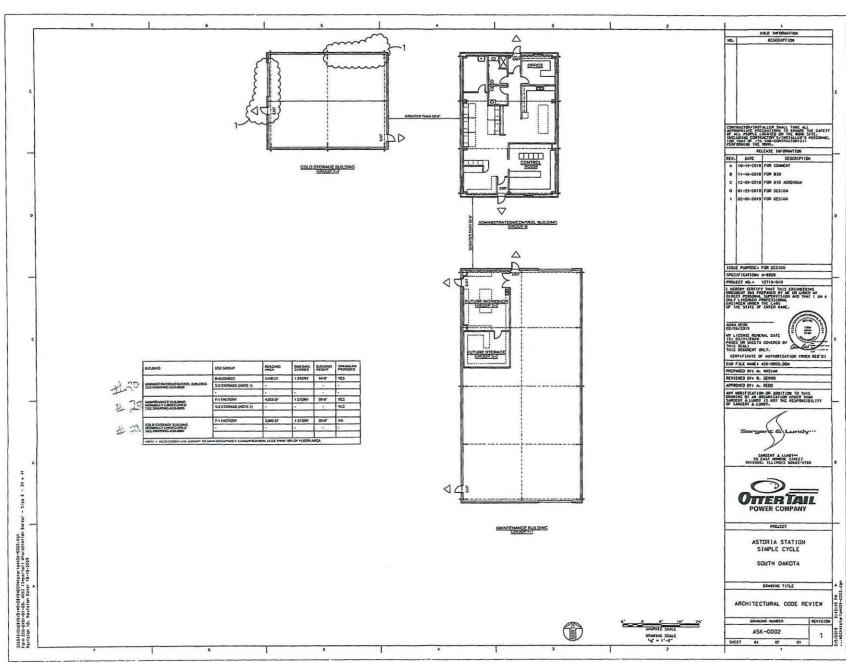

| nfo for Deuel (   | County Building Permit.                                       | . 1  |                                    | 1:   |                                          |       | i |                |       | i          |                 |          |
|-------------------|---------------------------------------------------------------|------|------------------------------------|------|------------------------------------------|-------|---|----------------|-------|------------|-----------------|----------|
|                   |                                                               | į.   |                                    | - 1  |                                          |       |   | 5.04 per Sq Ft | E     |            |                 | Building |
|                   |                                                               | 1 !  |                                    | 11   |                                          | Sq Ft | i | Min \$25       | Sc    | Ft x \$.04 | Min fee \$25.00 | Permit   |
| em Location print |                                                               |      |                                    |      |                                          |       |   |                | 1     |            |                 |          |
| M1-0002           | Description                                                   |      | Size                               | 14   | Detailed Prints #                        |       |   |                |       |            |                 | 1        |
| 1                 | Combustion Turbine (Inc footprint for inlet filter and stack) | 1 1  | 130' X 50'                         |      | MHPSA MODEL                              | 6500  |   | 6500 x .04     | . \$  | 260.00     |                 | 19-04    |
| 4                 | CT Auxiliary Enclosure                                        |      | 56' X 20'                          |      | MHPSA MODEL                              | 1120  | 1 | 1120 x .04     | \$    | 44.80      |                 | 19-05    |
| 10                | CT Fire Water Mist Enclosure                                  |      | 40' X 8'                           |      | MHPSA MODEL                              | 320   |   | 320 x.04       | les   | than \$25  | \$25            | 19-06    |
|                   |                                                               |      |                                    |      | No Print available. Steel frame work and |       |   |                | •     | 1          |                 |          |
| 13                | CT Control Package                                            | 11   | 44' X 23'                          | 11   | steel siding building                    | 1012  | 1 | 1012 x .04     | \$    | 40.48      |                 | 19-07    |
|                   |                                                               | 4 .  |                                    | 1. 1 | No Print available. Steel frame work and | 5.    | • |                | •     | :          |                 |          |
| 16                | Electrical Power Distribution Center                          |      | 68' X 26'                          |      | steel siding building                    | 1768  | 1 | 1768 x .04     | : \$  | 70.72      |                 | 19-08    |
| ,                 |                                                               | 1 1  |                                    |      | No Print available. Steel frame work and |       | , |                |       |            |                 |          |
| 17                | Cems Enclosure                                                |      | 16' X 10'                          |      | steel siding building                    | 160   |   | 160 x .04      | less  | than \$25  | \$25            | 19-09    |
| 20                | Control/Administration Building                               | 1    | 40' X 60'                          | 1    | ASK-0004, ASK-0002                       | 2400  | 1 | 2400 x .04     | 5     | 96.00      | 64 ROSE         | 19-10    |
| 21                | Cold Storage Building                                         |      | 40' X 50'                          | . 1  | ASK-0008                                 | 2000  | * | 2000 x .04     | \$    | 80.00      |                 | 19-11    |
| 23                | Maintenance Building                                          | 4 .  | 50' X 98'6"                        | 1    | ASK-0006, ASK-0002                       | 4900  | i | 4900.04        | . \$  | 196.00     |                 | 19-12    |
| ;                 |                                                               | 13   |                                    | 5 1  | No Print available. Steel frame work and | 1     | 4 |                | 1     |            |                 |          |
| 25                | Closed Cooling Water Heat Exchanger                           |      | 44' X 40'                          |      | steel siding building                    | 1760  |   | 1760 x .04     | S     | 70.40      |                 | 19-13    |
| 26                | Service/Fire Water Storage Tank                               | 11.  | 46' DIA. 48' TAL                   | LI   |                                          |       | į | 2,00,00        | 1     | Tank       | \$25            | 19-14    |
| 27                | Demineralized Water Storage Tank                              |      | 46' DIA. 48' TAL                   |      |                                          | į.    | * |                |       | Tank       | \$25            | 19-15    |
| 2.                | , John Marie Sterege 1944                                     |      |                                    | 1    | No Print available. Steel frame work and |       | 1 |                |       |            | Ų.              |          |
| 29                | Fire Water Pump House                                         | 3 (  | 44' X 12'                          |      | steel siding building                    | 528   |   | 528 x .04      | les   | than \$25  | \$25            | 19-16    |
| 30                | Waste Recycle Tank                                            | * 2. | 16' DIA. 20' TAL                   | 1.50 | Steel Stating Sourching                  | 520   | 8 | 320 X .04      | 103   | Tank       | \$25            | 19-17    |
|                   | ,                                                             | 3.1  | // // // // // // // // // // // / | 1    | No Print available. Steel frame work and |       | t |                |       | , Jin      | YES             | . 1517   |
| 37                | Calorie Meter Shelter                                         |      | 10' X 10'                          |      | steel siding building                    | 100   |   | 100 x .04      |       | 8          | \$25            | 19-18    |
| 31                | Colonic Inicial Shelter                                       | - 1  | TO V TO                            | 1 1  | steer storing bollowing                  | . 100 | 1 | 100 X .04      |       | - 5        | 323             | 19-10    |
|                   |                                                               | 3.7  |                                    |      |                                          | 1     |   |                |       |            |                 |          |
|                   |                                                               |      |                                    |      |                                          |       |   | Total Buildi   | ng pe | mit fee    | \$ 1,033.40     | 41       |

| Info for Deuel                 | County Building Permit.                                       |                   |                                                                  |
|--------------------------------|---------------------------------------------------------------|-------------------|------------------------------------------------------------------|
| Item Location print<br>M1-0002 | Description                                                   | Size              | Detailed Prints #                                                |
| 1                              | Combustion Turbine (Inc footprint for inlet filter and stack) | 130' X 50'        | MHPSA MODEL                                                      |
| 4                              | CT Auxiliary Enclosure                                        | 56' X 20'         | MHPSA MODEL                                                      |
| 10                             | CT Fire Water Mist Enclosure                                  | 40' X 8'          | MHPSA MODEL                                                      |
| 13                             | CT Control Package                                            | 44' X 23'         | No Print available. Steel frame work and stee<br>siding building |
| 16                             | Electrical Power Distribution Center                          | 68' X 26'         | No Print available. Steel frame work and stee siding building    |
| 17                             | Cems Enclosure                                                | 16' X 10'         | No Print available. Steel frame work and stee<br>siding building |
| 20                             | Control/Administration Building                               | 40' X 60'         | ASK-0004, ASK-0002                                               |
| 21                             | Cold Storage Building                                         | 40' X 50'         | ASK-0008                                                         |
| 23                             | Maintenance Building                                          | 50' X 98'6"       | ASK-0006, ASK-0002                                               |
| 25                             | Closed Cooling Water Heat Exchanger                           | 44' X 40'         | No Print available. Steel frame work and stee<br>siding building |
| 26                             | Service/Fire Water Storage Tank                               | 46' DIA. 48' TALL |                                                                  |
| 27                             | Demineralized Water Storage Tank                              | 46' DIA. 48' TALL |                                                                  |
| 29                             | Fire Water Pump House                                         | 44' X 12'         | No Print available. Steel frame work and stee<br>siding building |
| 30                             | Waste Recycle Tank                                            | 16' DIA. 20' TALL |                                                                  |
| 37                             | Calorie Meter Shelter                                         | 10' X 10'         | No Print available. Steel frame work and stee siding building    |