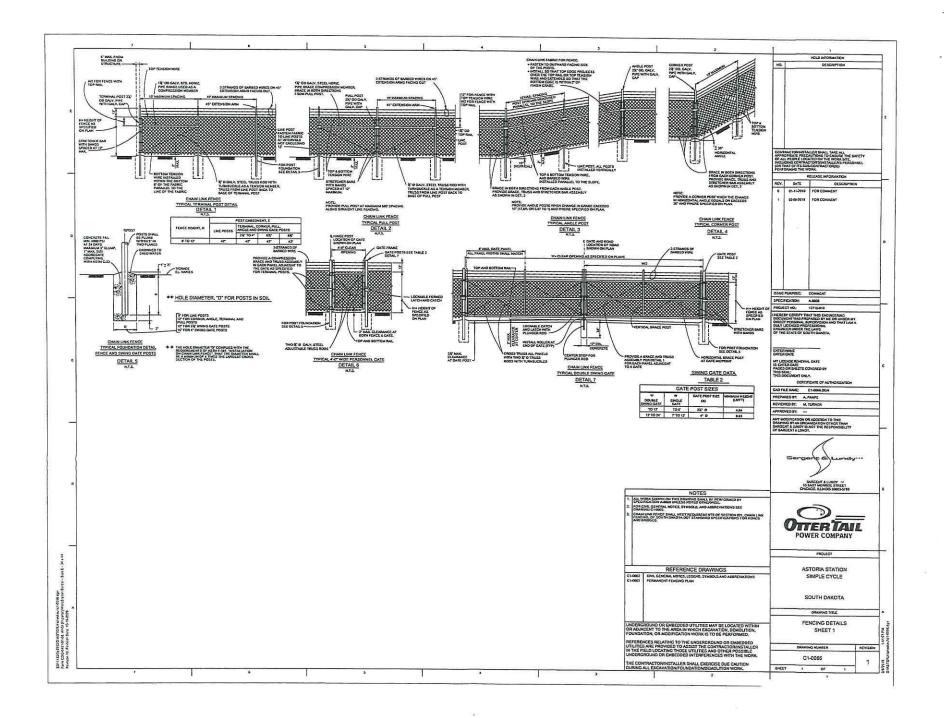

LOCATED: SE1/4NE1/4 & N200' NE1/4SE1/4 & N200' NW1/4SE1/4 & N200' E150' NE1/4SW1/4 IN SECTION 22-113-48, SCANDINAVIA TOWNSHIP, DEUEL COUNTY, SOUTH DAKOTA.