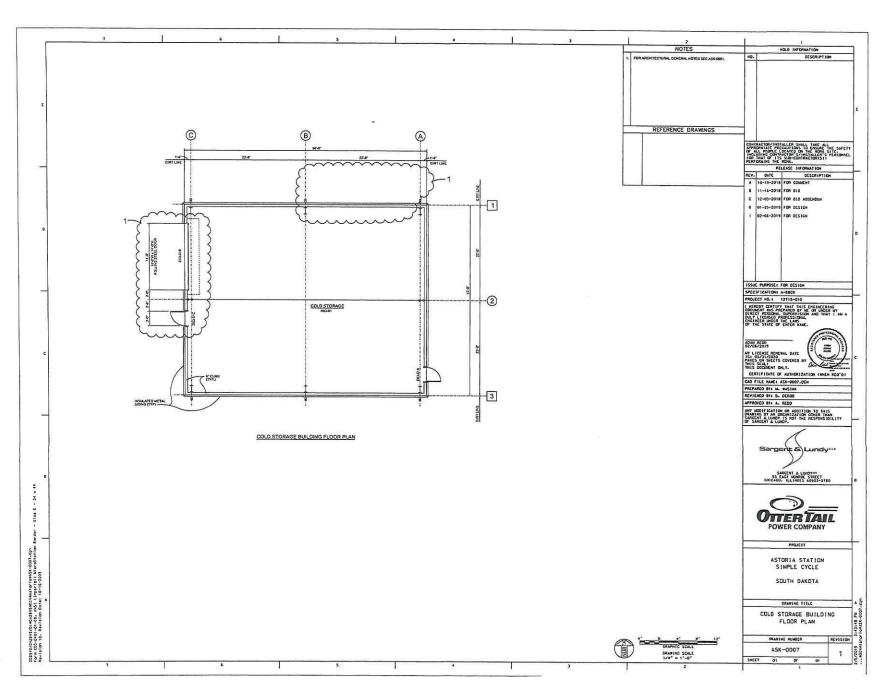

| nfo for Deuel (   | County Building Permit.                                       | . 1  |                                    | 1:   |                                          |       | i |                |       | i          |                 |          |
|-------------------|---------------------------------------------------------------|------|------------------------------------|------|------------------------------------------|-------|---|----------------|-------|------------|-----------------|----------|
|                   |                                                               | į.   |                                    | - 1  |                                          |       |   | 5.04 per Sq Ft | E     |            |                 | Building |
|                   |                                                               | 1 !  |                                    | 11   |                                          | Sq Ft | i | Min \$25       | Sc    | Ft x \$.04 | Min fee \$25.00 | Permit   |
| em Location print |                                                               |      |                                    |      |                                          |       |   |                | 1     |            |                 |          |
| M1-0002           | Description                                                   |      | Size                               | 14   | Detailed Prints #                        |       |   |                |       |            |                 | 1        |
| 1                 | Combustion Turbine (Inc footprint for inlet filter and stack) | 1 1  | 130' X 50'                         |      | MHPSA MODEL                              | 6500  |   | 6500 x .04     | . \$  | 260.00     |                 | 19-04    |
| 4                 | CT Auxiliary Enclosure                                        |      | 56' X 20'                          |      | MHPSA MODEL                              | 1120  | 1 | 1120 x .04     | \$    | 44.80      |                 | 19-05    |
| 10                | CT Fire Water Mist Enclosure                                  |      | 40' X 8'                           |      | MHPSA MODEL                              | 320   |   | 320 x.04       | les   | than \$25  | \$25            | 19-06    |
|                   |                                                               |      |                                    |      | No Print available. Steel frame work and |       |   |                | •     | 1          |                 |          |
| 13                | CT Control Package                                            | 11   | 44' X 23'                          | 11   | steel siding building                    | 1012  | 1 | 1012 x .04     | \$    | 40.48      |                 | 19-07    |
|                   |                                                               | 4 .  |                                    | 1. 1 | No Print available. Steel frame work and | 5.    | • |                | •     | :          |                 |          |
| 16                | Electrical Power Distribution Center                          |      | 68' X 26'                          |      | steel siding building                    | 1768  | 1 | 1768 x .04     | : \$  | 70.72      |                 | 19-08    |
| ,                 |                                                               | 1 1  |                                    |      | No Print available. Steel frame work and |       | , |                |       |            |                 |          |
| 17                | Cems Enclosure                                                |      | 16' X 10'                          |      | steel siding building                    | 160   |   | 160 x .04      | less  | than \$25  | \$25            | 19-09    |
| 20                | Control/Administration Building                               | 1    | 40' X 60'                          | 1    | ASK-0004, ASK-0002                       | 2400  | 1 | 2400 x .04     | 5     | 96.00      | 64 ROSE         | 19-10    |
| 21                | Cold Storage Building                                         |      | 40' X 50'                          | . 1  | ASK-0008                                 | 2000  | * | 2000 x .04     | \$    | 80.00      |                 | 19-11    |
| 23                | Maintenance Building                                          | 4 .  | 50' X 98'6"                        | 1    | ASK-0006, ASK-0002                       | 4900  | i | 4900.04        | . \$  | 196.00     |                 | 19-12    |
| ;                 |                                                               | 13   |                                    | 5 1  | No Print available. Steel frame work and | 1     | 4 |                | 1     |            |                 |          |
| 25                | Closed Cooling Water Heat Exchanger                           |      | 44' X 40'                          |      | steel siding building                    | 1760  |   | 1760 x .04     | S     | 70.40      |                 | 19-13    |
| 26                | Service/Fire Water Storage Tank                               | 11.  | 46' DIA. 48' TAL                   | LI   |                                          |       | į | 2,00,00        | 1     | Tank       | \$25            | 19-14    |
| 27                | Demineralized Water Storage Tank                              |      | 46' DIA. 48' TAL                   |      |                                          | į.    | * |                |       | Tank       | \$25            | 19-15    |
| 2.                | , John Marie Sterege 1944                                     |      |                                    | 1    | No Print available. Steel frame work and |       | 1 |                |       |            | Ų.              |          |
| 29                | Fire Water Pump House                                         | 3 (  | 44' X 12'                          |      | steel siding building                    | 528   |   | 528 x .04      | les   | than \$25  | \$25            | 19-16    |
| 30                | Waste Recycle Tank                                            | * 2. | 16' DIA. 20' TAL                   | 1.50 | Steel Stating Sourching                  | 520   | 8 | 320 X .04      | 103   | Tank       | \$25            | 19-17    |
|                   | ,                                                             | 3.1  | // // // // // // // // // // // / | 1    | No Print available. Steel frame work and |       | t |                |       | , Jin      | YES             | . 1517   |
| 37                | Calorie Meter Shelter                                         |      | 10' X 10'                          |      | steel siding building                    | 100   |   | 100 x .04      |       | 8          | \$25            | 19-18    |
| 31                | Colonic Inicial Shelter                                       | - 1  | TO V TO                            | 1 1  | steer storing bollowing                  | . 100 | 1 | 100 X .04      |       | - 5        | 323             | 19-10    |
|                   |                                                               | 3.7  |                                    |      |                                          | 1     |   |                |       |            |                 |          |
|                   |                                                               |      |                                    |      |                                          |       |   | Total Buildi   | ng pe | mit fee    | \$ 1,033.40     | 41       |

| Info for Deuel                 | County Building Permit.                                       |                   |                                                                  |
|--------------------------------|---------------------------------------------------------------|-------------------|------------------------------------------------------------------|
| Item Location print<br>M1-0002 | Description                                                   | Size              | Detailed Prints #                                                |
| 1                              | Combustion Turbine (Inc footprint for inlet filter and stack) | 130' X 50'        | MHPSA MODEL                                                      |
| 4                              | CT Auxiliary Enclosure                                        | 56' X 20'         | MHPSA MODEL                                                      |
| 10                             | CT Fire Water Mist Enclosure                                  | 40' X 8'          | MHPSA MODEL                                                      |
| 13                             | CT Control Package                                            | 44' X 23'         | No Print available. Steel frame work and stee<br>siding building |
| 16                             | Electrical Power Distribution Center                          | 68' X 26'         | No Print available. Steel frame work and stee siding building    |
| 17                             | Cems Enclosure                                                | 16' X 10'         | No Print available. Steel frame work and stee<br>siding building |
| 20                             | Control/Administration Building                               | 40' X 60'         | ASK-0004, ASK-0002                                               |
| 21                             | Cold Storage Building                                         | 40' X 50'         | ASK-0008                                                         |
| 23                             | Maintenance Building                                          | 50' X 98'6"       | ASK-0006, ASK-0002                                               |
| 25                             | Closed Cooling Water Heat Exchanger                           | 44' X 40'         | No Print available. Steel frame work and stee<br>siding building |
| 26                             | Service/Fire Water Storage Tank                               | 46' DIA. 48' TALL |                                                                  |
| 27                             | Demineralized Water Storage Tank                              | 46' DIA. 48' TALL |                                                                  |
| 29                             | Fire Water Pump House                                         | 44' X 12'         | No Print available. Steel frame work and stee<br>siding building |
| 30                             | Waste Recycle Tank                                            | 16' DIA. 20' TALL |                                                                  |
| 37                             | Calorie Meter Shelter                                         | 10' X 10'         | No Print available. Steel frame work and stee siding building    |