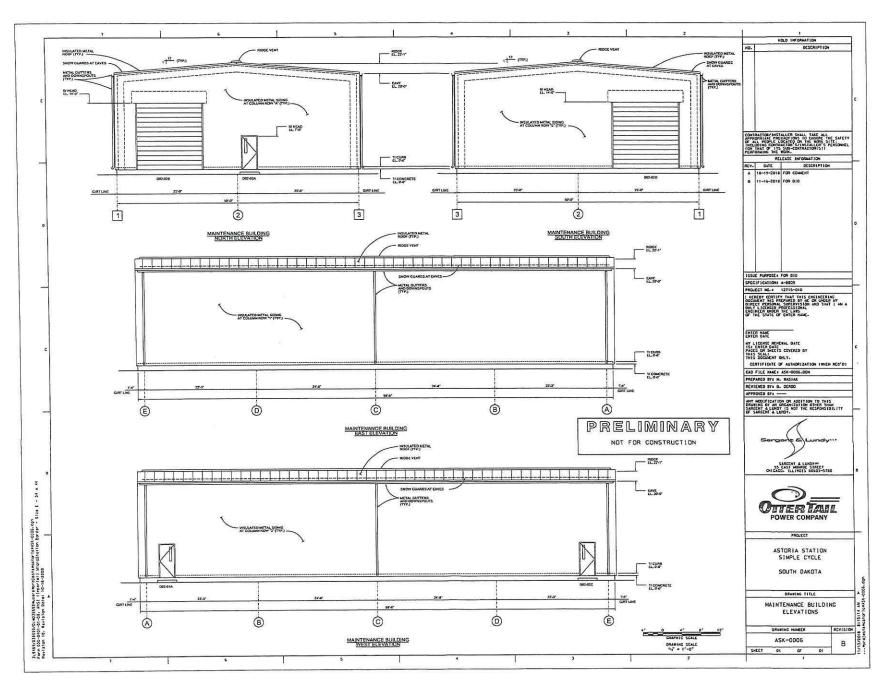

| nfo for Deuel (   | County Building Permit.                                       | . 1  |                                    | 1:   |                                          |       | i |                |       | i          |                 |          |
|-------------------|---------------------------------------------------------------|------|------------------------------------|------|------------------------------------------|-------|---|----------------|-------|------------|-----------------|----------|
|                   |                                                               | į.   |                                    | - 1  |                                          |       |   | 5.04 per Sq Ft | E     |            |                 | Building |
|                   |                                                               | 1 !  |                                    | 11   |                                          | Sq Ft | i | Min \$25       | Sc    | Ft x \$.04 | Min fee \$25.00 | Permit   |
| em Location print |                                                               |      |                                    |      |                                          |       |   |                | 1     |            |                 |          |
| M1-0002           | Description                                                   |      | Size                               | 14   | Detailed Prints #                        |       |   |                |       |            |                 | 1        |
| 1                 | Combustion Turbine (Inc footprint for inlet filter and stack) | 1 1  | 130' X 50'                         |      | MHPSA MODEL                              | 6500  |   | 6500 x .04     | . \$  | 260.00     |                 | 19-04    |
| 4                 | CT Auxiliary Enclosure                                        |      | 56' X 20'                          |      | MHPSA MODEL                              | 1120  | 1 | 1120 x .04     | \$    | 44.80      |                 | 19-05    |
| 10                | CT Fire Water Mist Enclosure                                  |      | 40' X 8'                           |      | MHPSA MODEL                              | 320   |   | 320 x.04       | les   | than \$25  | \$25            | 19-06    |
|                   |                                                               |      |                                    |      | No Print available. Steel frame work and |       |   |                | •     | 1          |                 |          |
| 13                | CT Control Package                                            | 11   | 44' X 23'                          | 11   | steel siding building                    | 1012  | 1 | 1012 x .04     | \$    | 40.48      |                 | 19-07    |
|                   |                                                               | 4 .  |                                    | 1. 1 | No Print available. Steel frame work and | 5.    | • |                | •     | :          |                 |          |
| 16                | Electrical Power Distribution Center                          |      | 68' X 26'                          |      | steel siding building                    | 1768  | 1 | 1768 x .04     | : \$  | 70.72      |                 | 19-08    |
| ,                 |                                                               | 1 1  |                                    |      | No Print available. Steel frame work and |       | , |                |       |            |                 |          |
| 17                | Cems Enclosure                                                |      | 16' X 10'                          |      | steel siding building                    | 160   |   | 160 x .04      | less  | than \$25  | \$25            | 19-09    |
| 20                | Control/Administration Building                               | 1    | 40' X 60'                          | 1    | ASK-0004, ASK-0002                       | 2400  | 1 | 2400 x .04     | 5     | 96.00      | 64 ROSE         | 19-10    |
| 21                | Cold Storage Building                                         |      | 40' X 50'                          | . 1  | ASK-0008                                 | 2000  | * | 2000 x .04     | \$    | 80.00      |                 | 19-11    |
| 23                | Maintenance Building                                          | 4 .  | 50' X 98'6"                        | 1    | ASK-0006, ASK-0002                       | 4900  | i | 4900.04        | . \$  | 196.00     |                 | 19-12    |
| ;                 |                                                               | 13   |                                    | 5 1  | No Print available. Steel frame work and | 1     | 4 |                | 1     |            |                 |          |
| 25                | Closed Cooling Water Heat Exchanger                           |      | 44' X 40'                          |      | steel siding building                    | 1760  |   | 1760 x .04     | S     | 70.40      |                 | 19-13    |
| 26                | Service/Fire Water Storage Tank                               | 11.  | 46' DIA. 48' TAL                   | LI   |                                          |       | į | 2,00,00        | 1     | Tank       | \$25            | 19-14    |
| 27                | Demineralized Water Storage Tank                              |      | 46' DIA. 48' TAL                   |      |                                          | į.    | * |                |       | Tank       | \$25            | 19-15    |
| 2.                | , John Marie Sterege 1944                                     |      |                                    | 1    | No Print available. Steel frame work and |       | 1 |                |       |            | Ų.              |          |
| 29                | Fire Water Pump House                                         | 3 (  | 44' X 12'                          |      | steel siding building                    | 528   |   | 528 x .04      | les   | than \$25  | \$25            | 19-16    |
| 30                | Waste Recycle Tank                                            | * 2. | 16' DIA. 20' TAL                   | 1.50 | Steel Stating Sourching                  | 520   | 8 | 320 X .04      | 103   | Tank       | \$25            | 19-17    |
|                   | ,                                                             | 3.1  | // // // // // // // // // // // / | 1    | No Print available. Steel frame work and |       | t |                |       | , Jin      | YES             | . 1517   |
| 37                | Calorie Meter Shelter                                         |      | 10' X 10'                          |      | steel siding building                    | 100   |   | 100 x .04      |       | 8          | \$25            | 19-18    |
| 31                | Colonic Inicial Shelter                                       | - 1  | TO V TO                            | 1 1  | steer storing bollowing                  | . 100 | 1 | 100 X .04      |       | - 5        | 323             | 19-10    |
|                   |                                                               | 3.7  |                                    |      |                                          | 1     |   |                |       |            |                 |          |
|                   |                                                               |      |                                    |      |                                          |       |   | Total Buildi   | ng pe | mit fee    | \$ 1,033.40     | 41       |

| Info for Deuel                 | County Building Permit.                                       |                   |                                                                  |
|--------------------------------|---------------------------------------------------------------|-------------------|------------------------------------------------------------------|
| Item Location print<br>M1-0002 | Description                                                   | Size              | Detailed Prints #                                                |
| 1                              | Combustion Turbine (Inc footprint for inlet filter and stack) | 130' X 50'        | MHPSA MODEL                                                      |
| 4                              | CT Auxiliary Enclosure                                        | 56' X 20'         | MHPSA MODEL                                                      |
| 10                             | CT Fire Water Mist Enclosure                                  | 40' X 8'          | MHPSA MODEL                                                      |
| 13                             | CT Control Package                                            | 44' X 23'         | No Print available. Steel frame work and stee<br>siding building |
| 16                             | Electrical Power Distribution Center                          | 68' X 26'         | No Print available. Steel frame work and stee siding building    |
| 17                             | Cems Enclosure                                                | 16' X 10'         | No Print available. Steel frame work and stee<br>siding building |
| 20                             | Control/Administration Building                               | 40' X 60'         | ASK-0004, ASK-0002                                               |
| 21                             | Cold Storage Building                                         | 40' X 50'         | ASK-0008                                                         |
| 23                             | Maintenance Building                                          | 50' X 98'6"       | ASK-0006, ASK-0002                                               |
| 25                             | Closed Cooling Water Heat Exchanger                           | 44' X 40'         | No Print available. Steel frame work and stee<br>siding building |
| 26                             | Service/Fire Water Storage Tank                               | 46' DIA. 48' TALL |                                                                  |
| 27                             | Demineralized Water Storage Tank                              | 46' DIA. 48' TALL |                                                                  |
| 29                             | Fire Water Pump House                                         | 44' X 12'         | No Print available. Steel frame work and stee<br>siding building |
| 30                             | Waste Recycle Tank                                            | 16' DIA. 20' TALL |                                                                  |
| 37                             | Calorie Meter Shelter                                         | 10' X 10'         | No Print available. Steel frame work and stee siding building    |