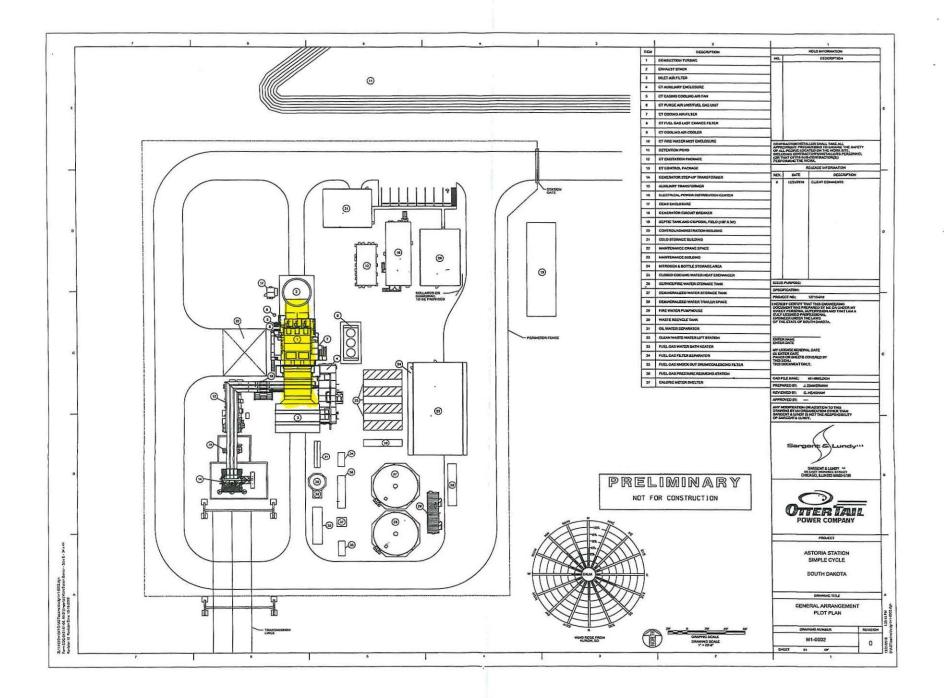

| nfo for Deuel (   | County Building Permit.                                       | . 1  |                                    | 1:   |                                          |       | i |                |       | i          |                 |          |
|-------------------|---------------------------------------------------------------|------|------------------------------------|------|------------------------------------------|-------|---|----------------|-------|------------|-----------------|----------|
|                   |                                                               | į.   |                                    | - 1  |                                          |       |   | 5.04 per Sq Ft | E     |            |                 | Building |
|                   |                                                               | 1 !  |                                    | 11   |                                          | Sq Ft | i | Min \$25       | Sc    | Ft x \$.04 | Min fee \$25.00 | Permit   |
| em Location print |                                                               |      |                                    |      |                                          |       |   |                | 1     |            |                 |          |
| M1-0002           | Description                                                   |      | Size                               | 14   | Detailed Prints #                        |       |   |                |       |            |                 | 1        |
| 1                 | Combustion Turbine (Inc footprint for inlet filter and stack) | 1 1  | 130' X 50'                         |      | MHPSA MODEL                              | 6500  |   | 6500 x .04     | . \$  | 260.00     |                 | 19-04    |
| 4                 | CT Auxiliary Enclosure                                        |      | 56' X 20'                          |      | MHPSA MODEL                              | 1120  | 1 | 1120 x .04     | \$    | 44.80      |                 | 19-05    |
| 10                | CT Fire Water Mist Enclosure                                  |      | 40' X 8'                           |      | MHPSA MODEL                              | 320   |   | 320 x.04       | les   | than \$25  | \$25            | 19-06    |
|                   |                                                               |      |                                    |      | No Print available. Steel frame work and |       |   |                | •     | 1          |                 |          |
| 13                | CT Control Package                                            | 11   | 44' X 23'                          | 11   | steel siding building                    | 1012  | 1 | 1012 x .04     | \$    | 40.48      |                 | 19-07    |
|                   |                                                               | 4 .  |                                    | 1. 1 | No Print available. Steel frame work and | 5.    | • |                | •     | :          |                 |          |
| 16                | Electrical Power Distribution Center                          |      | 68' X 26'                          |      | steel siding building                    | 1768  | 1 | 1768 x .04     | : \$  | 70.72      |                 | 19-08    |
| ,                 |                                                               | 1 1  |                                    |      | No Print available. Steel frame work and |       | , |                |       |            |                 |          |
| 17                | Cems Enclosure                                                |      | 16' X 10'                          |      | steel siding building                    | 160   |   | 160 x .04      | less  | than \$25  | \$25            | 19-09    |
| 20                | Control/Administration Building                               | 1    | 40' X 60'                          | 1    | ASK-0004, ASK-0002                       | 2400  | 1 | 2400 x .04     | 5     | 96.00      | 64 ROSE         | 19-10    |
| 21                | Cold Storage Building                                         |      | 40' X 50'                          | . 1  | ASK-0008                                 | 2000  | * | 2000 x .04     | \$    | 80.00      |                 | 19-11    |
| 23                | Maintenance Building                                          | 4 .  | 50' X 98'6"                        | 1    | ASK-0006, ASK-0002                       | 4900  | i | 4900.04        | . \$  | 196.00     |                 | 19-12    |
| ;                 |                                                               | 13   |                                    | 5 1  | No Print available. Steel frame work and | 1     | 4 |                | 1     |            |                 |          |
| 25                | Closed Cooling Water Heat Exchanger                           |      | 44' X 40'                          |      | steel siding building                    | 1760  |   | 1760 x .04     | S     | 70.40      |                 | 19-13    |
| 26                | Service/Fire Water Storage Tank                               | 11.  | 46' DIA. 48' TAL                   | LI   |                                          |       | į | 2,00,00        | 1     | Tank       | \$25            | 19-14    |
| 27                | Demineralized Water Storage Tank                              |      | 46' DIA. 48' TAL                   |      |                                          | į.    | * |                |       | Tank       | \$25            | 19-15    |
| 2.                | , John Marie Sterege 1944                                     |      |                                    | 1    | No Print available. Steel frame work and |       | 1 |                |       |            | Ų.              |          |
| 29                | Fire Water Pump House                                         | 3 (  | 44' X 12'                          |      | steel siding building                    | 528   |   | 528 x .04      | les   | than \$25  | \$25            | 19-16    |
| 30                | Waste Recycle Tank                                            | * 2. | 16' DIA. 20' TAL                   | 1.50 | Steel Stating Sourching                  | 520   | 8 | 320 X .04      | 103   | Tank       | \$25            | 19-17    |
|                   | ,                                                             | 3.1  | // // // // // // // // // // // / | 1    | No Print available. Steel frame work and |       | t |                |       | , Jin      | YES             | . 1517   |
| 37                | Calorie Meter Shelter                                         |      | 10' X 10'                          |      | steel siding building                    | 100   |   | 100 x .04      |       | 8          | \$25            | 19-18    |
| 31                | Colonic Inicial Shelter                                       | - 1  | TO V TO                            | 1 1  | steer storing bollowing                  | . 100 | 1 | 100 X .04      |       | - 5        | 323             | 19-10    |
|                   |                                                               | 3.7  |                                    |      |                                          | 1     |   |                |       |            |                 |          |
|                   |                                                               |      |                                    |      |                                          |       |   | Total Buildi   | ng pe | mit fee    | \$ 1,033.40     | 41       |

| Info for Deuel                 | County Building Permit.                                       |                   |                                                                  |
|--------------------------------|---------------------------------------------------------------|-------------------|------------------------------------------------------------------|
| Item Location print<br>M1-0002 | Description                                                   | Size              | Detailed Prints #                                                |
| 1                              | Combustion Turbine (Inc footprint for inlet filter and stack) | 130' X 50'        | MHPSA MODEL                                                      |
| 4                              | CT Auxiliary Enclosure                                        | 56' X 20'         | MHPSA MODEL                                                      |
| 10                             | CT Fire Water Mist Enclosure                                  | 40' X 8'          | MHPSA MODEL                                                      |
| 13                             | CT Control Package                                            | 44' X 23'         | No Print available. Steel frame work and stee<br>siding building |
| 16                             | Electrical Power Distribution Center                          | 68' X 26'         | No Print available. Steel frame work and stee siding building    |
| 17                             | Cems Enclosure                                                | 16' X 10'         | No Print available. Steel frame work and stee<br>siding building |
| 20                             | Control/Administration Building                               | 40' X 60'         | ASK-0004, ASK-0002                                               |
| 21                             | Cold Storage Building                                         | 40' X 50'         | ASK-0008                                                         |
| 23                             | Maintenance Building                                          | 50' X 98'6"       | ASK-0006, ASK-0002                                               |
| 25                             | Closed Cooling Water Heat Exchanger                           | 44' X 40'         | No Print available. Steel frame work and stee<br>siding building |
| 26                             | Service/Fire Water Storage Tank                               | 46' DIA. 48' TALL |                                                                  |
| 27                             | Demineralized Water Storage Tank                              | 46' DIA. 48' TALL |                                                                  |
| 29                             | Fire Water Pump House                                         | 44' X 12'         | No Print available. Steel frame work and stee<br>siding building |
| 30                             | Waste Recycle Tank                                            | 16' DIA. 20' TALL |                                                                  |
| 37                             | Calorie Meter Shelter                                         | 10' X 10'         | No Print available. Steel frame work and stee siding building    |

Contractor:

For Construction: 250-Megawatt Energy Conversion Facility which has a front yard greater than 150' from the road right-of-way and meets zoning lot requirements.

Building #1 Combustion Turbine that is 130' x 50' and to remove an existing garage and granary.