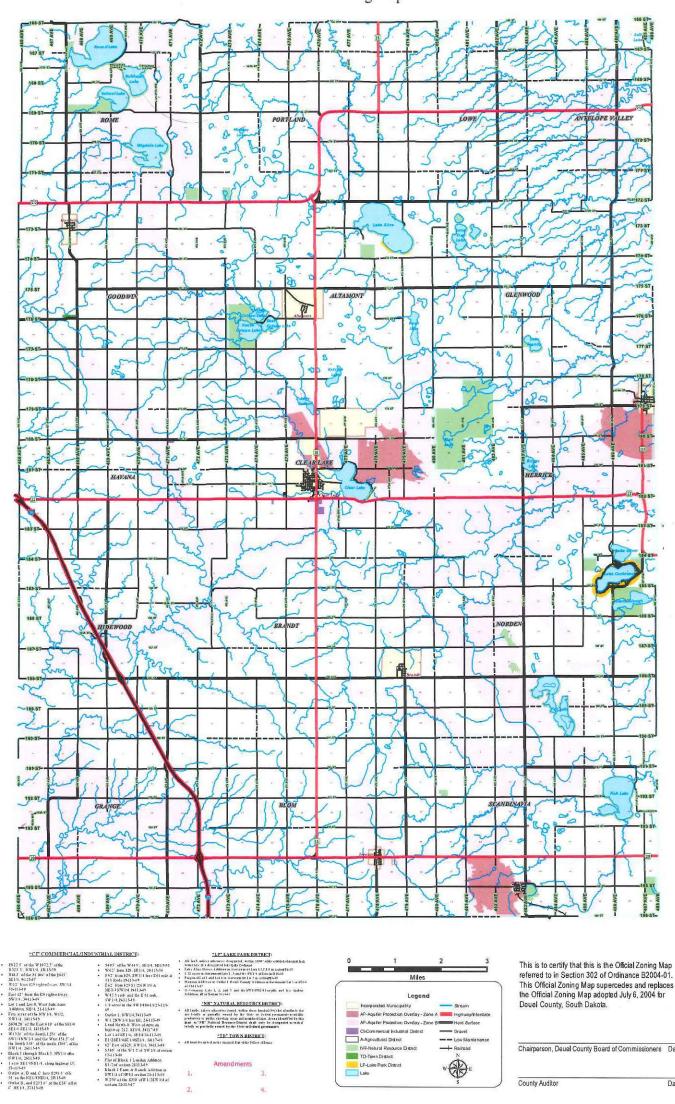

#### Deuel County 2012 Official Zoning Map

  \*\*\* SW 1971.5\*\* SW 1971.5\*\*

  \*\*\* S174.5\*\* SW 1971.5\*\*

  \*\*\* SW 1971.5\*\* SW 1971.5\*\*

  \*\*\* SW 1971.5\*\*

This is to certify that this is the Official Zoning Map referred to in Section 302 of Ordinance B2004-01. This Official Zoning Map supercedes and replaces the Official Zoning Map adopted July 6, 2004 for Deuel County, South Dakota.