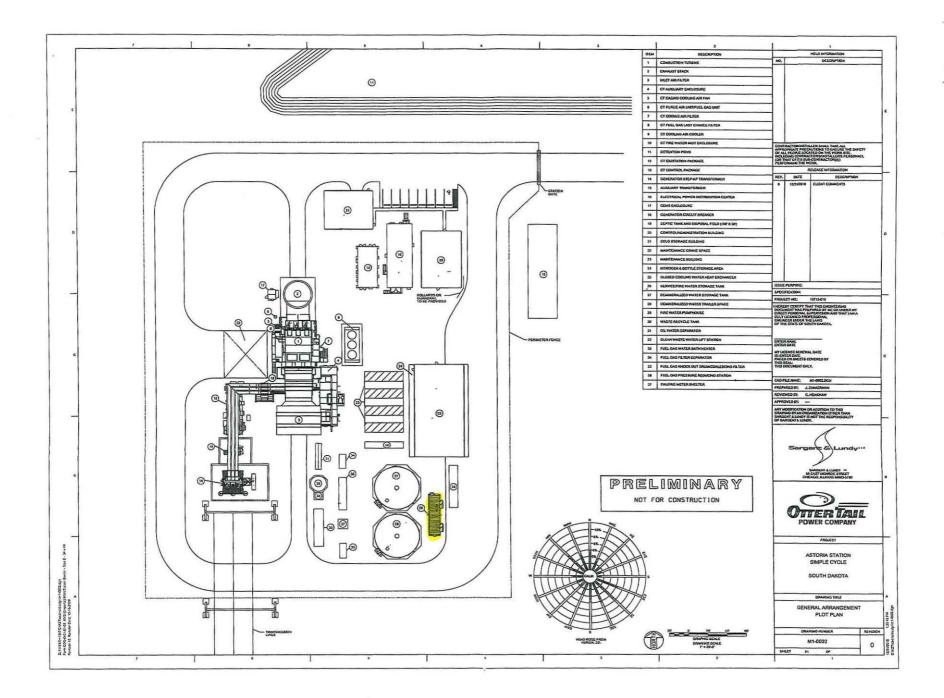

| nfo for Deuel (   | County Building Permit.                                       | . 1  |                                    | 1:   |                                          |       | i |                |       | i          |                 |          |
|-------------------|---------------------------------------------------------------|------|------------------------------------|------|------------------------------------------|-------|---|----------------|-------|------------|-----------------|----------|
|                   |                                                               | į.   |                                    | - 1  |                                          |       |   | 5.04 per Sq Ft | E     |            |                 | Building |
|                   |                                                               | 1 !  |                                    | 11   |                                          | Sq Ft | i | Min \$25       | Sc    | Ft x \$.04 | Min fee \$25.00 | Permit   |
| em Location print |                                                               |      |                                    |      |                                          |       |   |                | 1     |            |                 |          |
| M1-0002           | Description                                                   |      | Size                               | 14   | Detailed Prints #                        |       |   |                |       |            |                 | 1        |
| 1                 | Combustion Turbine (Inc footprint for inlet filter and stack) | 1 1  | 130' X 50'                         |      | MHPSA MODEL                              | 6500  |   | 6500 x .04     | . \$  | 260.00     |                 | 19-04    |
| 4                 | CT Auxiliary Enclosure                                        |      | 56' X 20'                          |      | MHPSA MODEL                              | 1120  | 1 | 1120 x .04     | \$    | 44.80      |                 | 19-05    |
| 10                | CT Fire Water Mist Enclosure                                  |      | 40' X 8'                           |      | MHPSA MODEL                              | 320   |   | 320 x.04       | les   | than \$25  | \$25            | 19-06    |
|                   |                                                               |      |                                    |      | No Print available. Steel frame work and |       |   |                | •     | 1          |                 |          |
| 13                | CT Control Package                                            | 11   | 44' X 23'                          | 11   | steel siding building                    | 1012  | 1 | 1012 x .04     | \$    | 40.48      |                 | 19-07    |
|                   |                                                               | 4 .  |                                    | 1. 1 | No Print available. Steel frame work and | 5.    | • |                | •     | :          |                 |          |
| 16                | Electrical Power Distribution Center                          |      | 68' X 26'                          |      | steel siding building                    | 1768  | 1 | 1768 x .04     | : \$  | 70.72      |                 | 19-08    |
| ,                 |                                                               | 1 1  |                                    |      | No Print available. Steel frame work and |       | , |                |       |            |                 |          |
| 17                | Cems Enclosure                                                |      | 16' X 10'                          |      | steel siding building                    | 160   |   | 160 x .04      | less  | than \$25  | \$25            | 19-09    |
| 20                | Control/Administration Building                               | 1    | 40' X 60'                          | 1    | ASK-0004, ASK-0002                       | 2400  | 1 | 2400 x .04     | 5     | 96.00      | 64 ROSE         | 19-10    |
| 21                | Cold Storage Building                                         |      | 40' X 50'                          | . 1  | ASK-0008                                 | 2000  | * | 2000 x .04     | \$    | 80.00      |                 | 19-11    |
| 23                | Maintenance Building                                          | 4 .  | 50' X 98'6"                        | 1    | ASK-0006, ASK-0002                       | 4900  | i | 4900.04        | . \$  | 196.00     |                 | 19-12    |
| ;                 |                                                               | 13   |                                    | 5 1  | No Print available. Steel frame work and | 1     | 4 |                | 1     |            |                 |          |
| 25                | Closed Cooling Water Heat Exchanger                           |      | 44' X 40'                          |      | steel siding building                    | 1760  |   | 1760 x .04     | S     | 70.40      |                 | 19-13    |
| 26                | Service/Fire Water Storage Tank                               | 11.  | 46' DIA. 48' TAL                   | LI   |                                          |       | į | 2,00,00        | 1     | Tank       | \$25            | 19-14    |
| 27                | Demineralized Water Storage Tank                              |      | 46' DIA. 48' TAL                   |      |                                          | į.    | * |                |       | Tank       | \$25            | 19-15    |
| 2.                | , John Marie Sterege 1944                                     |      |                                    | 1    | No Print available. Steel frame work and |       | 1 |                |       |            | Ų.              |          |
| 29                | Fire Water Pump House                                         | 3 (  | 44' X 12'                          |      | steel siding building                    | 528   |   | 528 x .04      | les   | than \$25  | \$25            | 19-16    |
| 30                | Waste Recycle Tank                                            | * 2. | 16' DIA. 20' TAL                   | 1.50 | Steel Stating Sourching                  | 520   | 8 | 320 X .04      | 103   | Tank       | \$25            | 19-17    |
|                   | ,                                                             | 3.1  | // // // // // // // // // // // / | 1    | No Print available. Steel frame work and |       | t |                |       | , Jin      | YES             | . 1517   |
| 37                | Calorie Meter Shelter                                         |      | 10' X 10'                          |      | steel siding building                    | 100   |   | 100 x .04      |       | 8          | \$25            | 19-18    |
| 31                | Colonic Inicial Shelter                                       | - 1  | TO V TO                            | 1 1  | steer storing bollowing                  | . 100 | 1 | 100 X .04      |       | - 5        | 323             | 19-10    |
|                   |                                                               | 3.7  |                                    |      |                                          | 1     |   |                |       |            |                 |          |
|                   |                                                               |      |                                    |      |                                          |       |   | Total Buildi   | ng pe | mit fee    | \$ 1,033.40     | 41       |

| Info for Deuel                 | County Building Permit.                                       |                   |                                                                  |
|--------------------------------|---------------------------------------------------------------|-------------------|------------------------------------------------------------------|
| Item Location print<br>M1-0002 | Description                                                   | Size              | Detailed Prints #                                                |
| 1                              | Combustion Turbine (Inc footprint for inlet filter and stack) | 130' X 50'        | MHPSA MODEL                                                      |
| 4                              | CT Auxiliary Enclosure                                        | 56' X 20'         | MHPSA MODEL                                                      |
| 10                             | CT Fire Water Mist Enclosure                                  | 40' X 8'          | MHPSA MODEL                                                      |
| 13                             | CT Control Package                                            | 44' X 23'         | No Print available. Steel frame work and stee<br>siding building |
| 16                             | Electrical Power Distribution Center                          | 68' X 26'         | No Print available. Steel frame work and stee siding building    |
| 17                             | Cems Enclosure                                                | 16' X 10'         | No Print available. Steel frame work and stee<br>siding building |
| 20                             | Control/Administration Building                               | 40' X 60'         | ASK-0004, ASK-0002                                               |
| 21                             | Cold Storage Building                                         | 40' X 50'         | ASK-0008                                                         |
| 23                             | Maintenance Building                                          | 50' X 98'6"       | ASK-0006, ASK-0002                                               |
| 25                             | Closed Cooling Water Heat Exchanger                           | 44' X 40'         | No Print available. Steel frame work and stee<br>siding building |
| 26                             | Service/Fire Water Storage Tank                               | 46' DIA. 48' TALL |                                                                  |
| 27                             | Demineralized Water Storage Tank                              | 46' DIA. 48' TALL |                                                                  |
| 29                             | Fire Water Pump House                                         | 44' X 12'         | No Print available. Steel frame work and stee<br>siding building |
| 30                             | Waste Recycle Tank                                            | 16' DIA. 20' TALL |                                                                  |
| 37                             | Calorie Meter Shelter                                         | 10' X 10'         | No Print available. Steel frame work and stee siding building    |