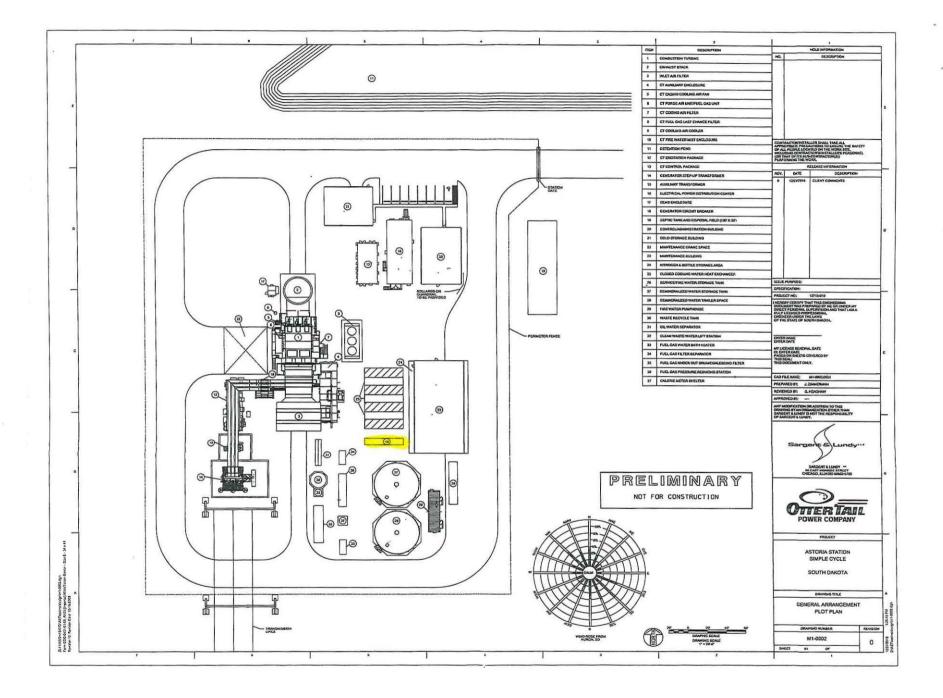

| nfo for Deuel (   | County Building Permit.                                       | . 1  |                                    | 1:   |                                          |       | i |                |       | i          |                 |          |
|-------------------|---------------------------------------------------------------|------|------------------------------------|------|------------------------------------------|-------|---|----------------|-------|------------|-----------------|----------|
|                   |                                                               | į.   |                                    | - 1  |                                          |       |   | 5.04 per Sq Ft | E     |            |                 | Building |
|                   |                                                               | 1 !  |                                    | 11   |                                          | Sq Ft | i | Min \$25       | Sc    | Ft x \$.04 | Min fee \$25.00 | Permit   |
| em Location print |                                                               |      |                                    |      |                                          |       |   |                | 1     |            |                 |          |
| M1-0002           | Description                                                   |      | Size                               | 14   | Detailed Prints #                        |       |   |                |       |            |                 | 1        |
| 1                 | Combustion Turbine (Inc footprint for inlet filter and stack) | 1 1  | 130' X 50'                         |      | MHPSA MODEL                              | 6500  |   | 6500 x .04     | . \$  | 260.00     |                 | 19-04    |
| 4                 | CT Auxiliary Enclosure                                        |      | 56' X 20'                          |      | MHPSA MODEL                              | 1120  | 1 | 1120 x .04     | \$    | 44.80      |                 | 19-05    |
| 10                | CT Fire Water Mist Enclosure                                  |      | 40' X 8'                           |      | MHPSA MODEL                              | 320   |   | 320 x.04       | les   | than \$25  | \$25            | 19-06    |
|                   |                                                               |      |                                    |      | No Print available. Steel frame work and |       |   |                | •     | 1          |                 |          |
| 13                | CT Control Package                                            | 11   | 44' X 23'                          | 11   | steel siding building                    | 1012  | 1 | 1012 x .04     | \$    | 40.48      |                 | 19-07    |
|                   |                                                               | 4 .  |                                    | 1. 1 | No Print available. Steel frame work and | 5.    | • |                | •     | :          |                 |          |
| 16                | Electrical Power Distribution Center                          |      | 68' X 26'                          |      | steel siding building                    | 1768  | 1 | 1768 x .04     | : \$  | 70.72      |                 | 19-08    |
| ,                 |                                                               | 1 1  |                                    |      | No Print available. Steel frame work and |       | , |                |       |            |                 |          |
| 17                | Cems Enclosure                                                |      | 16' X 10'                          |      | steel siding building                    | 160   |   | 160 x .04      | less  | than \$25  | \$25            | 19-09    |
| 20                | Control/Administration Building                               | 1    | 40' X 60'                          | 1    | ASK-0004, ASK-0002                       | 2400  | 1 | 2400 x .04     | 5     | 96.00      | 64 ROSE         | 19-10    |
| 21                | Cold Storage Building                                         |      | 40' X 50'                          | . 1  | ASK-0008                                 | 2000  | * | 2000 x .04     | \$    | 80.00      |                 | 19-11    |
| 23                | Maintenance Building                                          | 4 .  | 50' X 98'6"                        | 1    | ASK-0006, ASK-0002                       | 4900  | i | 4900.04        | . \$  | 196.00     |                 | 19-12    |
| ;                 |                                                               | 13   |                                    | 5 1  | No Print available. Steel frame work and | 1     | 4 |                | 1     |            |                 |          |
| 25                | Closed Cooling Water Heat Exchanger                           |      | 44' X 40'                          |      | steel siding building                    | 1760  |   | 1760 x .04     | S     | 70.40      |                 | 19-13    |
| 26                | Service/Fire Water Storage Tank                               | 11.  | 46' DIA. 48' TAL                   | LI   |                                          |       | į | 2,00,00        | 1     | Tank       | \$25            | 19-14    |
| 27                | Demineralized Water Storage Tank                              |      | 46' DIA. 48' TAL                   |      |                                          | į.    | * |                |       | Tank       | \$25            | 19-15    |
| 2.                | , John Marie Sterege 1944                                     |      |                                    | 1    | No Print available. Steel frame work and |       | 1 |                |       |            | Ų.              |          |
| 29                | Fire Water Pump House                                         | 3 (  | 44' X 12'                          |      | steel siding building                    | 528   |   | 528 x .04      | les   | than \$25  | \$25            | 19-16    |
| 30                | Waste Recycle Tank                                            | * 2. | 16' DIA. 20' TAL                   | 1.50 | Steel Stating Sourching                  | 520   | 8 | 320 X .04      | 103   | Tank       | \$25            | 19-17    |
|                   | ,                                                             | 3.1  | // // // // // // // // // // // / | 1    | No Print available. Steel frame work and |       | t |                |       | , Jin      | YES             | . 1517   |
| 37                | Calorie Meter Shelter                                         |      | 10' X 10'                          |      | steel siding building                    | 100   |   | 100 x .04      |       | 8          | \$25            | 19-18    |
| 31                | Colonic Inicial Shelter                                       | - 1  | TO V TO                            | 1 1  | steer storing bollowing                  | . 100 | 1 | 100 X .04      |       | - 5        | 323             | 19-10    |
|                   |                                                               | 3.7  |                                    |      |                                          | 1     |   |                |       |            |                 |          |
|                   |                                                               |      |                                    |      |                                          |       |   | Total Buildi   | ng pe | mit fee    | \$ 1,033.40     | 41       |

| Info for Deuel                 | County Building Permit.                                       |                   |                                                                  |
|--------------------------------|---------------------------------------------------------------|-------------------|------------------------------------------------------------------|
| Item Location print<br>M1-0002 | Description                                                   | Size              | Detailed Prints #                                                |
| 1                              | Combustion Turbine (Inc footprint for inlet filter and stack) | 130' X 50'        | MHPSA MODEL                                                      |
| 4                              | CT Auxiliary Enclosure                                        | 56' X 20'         | MHPSA MODEL                                                      |
| 10                             | CT Fire Water Mist Enclosure                                  | 40' X 8'          | MHPSA MODEL                                                      |
| 13                             | CT Control Package                                            | 44' X 23'         | No Print available. Steel frame work and stee<br>siding building |
| 16                             | Electrical Power Distribution Center                          | 68' X 26'         | No Print available. Steel frame work and stee siding building    |
| 17                             | Cems Enclosure                                                | 16' X 10'         | No Print available. Steel frame work and stee<br>siding building |
| 20                             | Control/Administration Building                               | 40' X 60'         | ASK-0004, ASK-0002                                               |
| 21                             | Cold Storage Building                                         | 40' X 50'         | ASK-0008                                                         |
| 23                             | Maintenance Building                                          | 50' X 98'6"       | ASK-0006, ASK-0002                                               |
| 25                             | Closed Cooling Water Heat Exchanger                           | 44' X 40'         | No Print available. Steel frame work and stee<br>siding building |
| 26                             | Service/Fire Water Storage Tank                               | 46' DIA. 48' TALL |                                                                  |
| 27                             | Demineralized Water Storage Tank                              | 46' DIA. 48' TALL |                                                                  |
| 29                             | Fire Water Pump House                                         | 44' X 12'         | No Print available. Steel frame work and stee<br>siding building |
| 30                             | Waste Recycle Tank                                            | 16' DIA. 20' TALL |                                                                  |
| 37                             | Calorie Meter Shelter                                         | 10' X 10'         | No Print available. Steel frame work and stee siding building    |