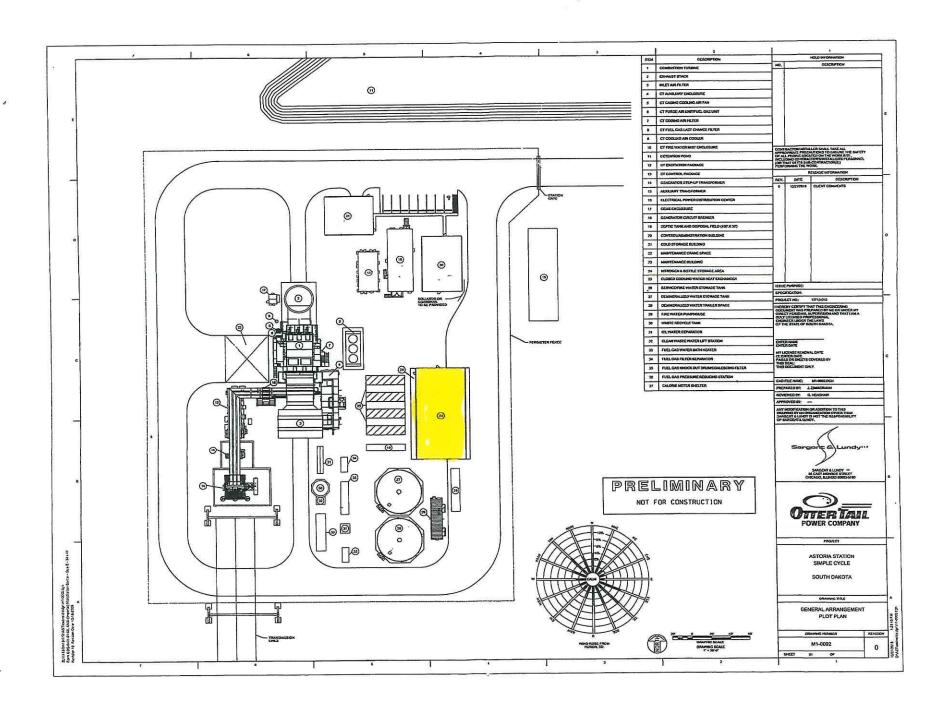

| nfo for Deuel (   | County Building Permit.                                       | . 1  |                                    | 1:   |                                          |       | i |                |       | i          |                 |          |
|-------------------|---------------------------------------------------------------|------|------------------------------------|------|------------------------------------------|-------|---|----------------|-------|------------|-----------------|----------|
|                   |                                                               | į.   |                                    | - 1  |                                          |       |   | 5.04 per Sq Ft | E     |            |                 | Building |
|                   |                                                               | 1 !  |                                    | 11   |                                          | Sq Ft | i | Min \$25       | Sc    | Ft x \$.04 | Min fee \$25.00 | Permit   |
| em Location print |                                                               |      |                                    |      |                                          |       |   |                | 1     |            |                 |          |
| M1-0002           | Description                                                   |      | Size                               | 14   | Detailed Prints #                        |       |   |                |       |            |                 | 1        |
| 1                 | Combustion Turbine (Inc footprint for inlet filter and stack) | 1 1  | 130' X 50'                         |      | MHPSA MODEL                              | 6500  |   | 6500 x .04     | . \$  | 260.00     |                 | 19-04    |
| 4                 | CT Auxiliary Enclosure                                        |      | 56' X 20'                          |      | MHPSA MODEL                              | 1120  | 1 | 1120 x .04     | \$    | 44.80      |                 | 19-05    |
| 10                | CT Fire Water Mist Enclosure                                  |      | 40' X 8'                           |      | MHPSA MODEL                              | 320   |   | 320 x.04       | les   | than \$25  | \$25            | 19-06    |
|                   |                                                               |      |                                    |      | No Print available. Steel frame work and |       |   |                | •     | 1          |                 |          |
| 13                | CT Control Package                                            | 11   | 44' X 23'                          | 11   | steel siding building                    | 1012  | 1 | 1012 x .04     | \$    | 40.48      |                 | 19-07    |
|                   |                                                               | 4 .  |                                    | 1. 1 | No Print available. Steel frame work and | 5.    | • |                | •     | :          |                 |          |
| 16                | Electrical Power Distribution Center                          |      | 68' X 26'                          |      | steel siding building                    | 1768  | 1 | 1768 x .04     | : \$  | 70.72      |                 | 19-08    |
| ,                 |                                                               | 1 1  |                                    |      | No Print available. Steel frame work and |       | , |                |       |            |                 |          |
| 17                | Cems Enclosure                                                |      | 16' X 10'                          |      | steel siding building                    | 160   |   | 160 x .04      | less  | than \$25  | \$25            | 19-09    |
| 20                | Control/Administration Building                               | 1    | 40' X 60'                          | 1    | ASK-0004, ASK-0002                       | 2400  | 1 | 2400 x .04     | 5     | 96.00      | 64 ROSE         | 19-10    |
| 21                | Cold Storage Building                                         |      | 40' X 50'                          | . 1  | ASK-0008                                 | 2000  | * | 2000 x .04     | \$    | 80.00      |                 | 19-11    |
| 23                | Maintenance Building                                          | 4 .  | 50' X 98'6"                        | 1    | ASK-0006, ASK-0002                       | 4900  | i | 4900.04        | . \$  | 196.00     |                 | 19-12    |
| ;                 |                                                               | 13   |                                    | 5 1  | No Print available. Steel frame work and | 1     | 4 |                | 1     |            |                 |          |
| 25                | Closed Cooling Water Heat Exchanger                           |      | 44' X 40'                          |      | steel siding building                    | 1760  |   | 1760 x .04     | S     | 70.40      |                 | 19-13    |
| 26                | Service/Fire Water Storage Tank                               | 11.  | 46' DIA. 48' TAL                   | LI   |                                          |       | į | 2,00,00        | 1     | Tank       | \$25            | 19-14    |
| 27                | Demineralized Water Storage Tank                              |      | 46' DIA. 48' TAL                   |      |                                          | į.    | * |                |       | Tank       | \$25            | 19-15    |
| 2.                | , John Marie Sterege 1944                                     |      |                                    | 1    | No Print available. Steel frame work and |       | 1 |                |       |            | Ų.              |          |
| 29                | Fire Water Pump House                                         | 3 (  | 44' X 12'                          |      | steel siding building                    | 528   |   | 528 x .04      | les   | than \$25  | \$25            | 19-16    |
| 30                | Waste Recycle Tank                                            | * 2. | 16' DIA. 20' TAL                   | 1.50 | Steel Stating Sourching                  | 520   | 8 | 320 X .04      | 103   | Tank       | \$25            | 19-17    |
|                   | ,                                                             | 3.1  | // // // // // // // // // // // / | 1    | No Print available. Steel frame work and |       | t |                |       | , Jin      | YES             | . 1517   |
| 37                | Calorie Meter Shelter                                         |      | 10' X 10'                          |      | steel siding building                    | 100   |   | 100 x .04      |       | 8          | \$25            | 19-18    |
| 31                | Colonic Inicial Shelter                                       | - 1  | TO V TO                            | 1 1  | steer storing bollowing                  | . 100 | 1 | 100 X .04      |       | - 5        | 323             | 19-10    |
|                   |                                                               | 3.7  |                                    |      |                                          | 1     |   |                |       |            |                 |          |
|                   |                                                               |      |                                    |      |                                          |       |   | Total Buildi   | ng pe | mit fee    | \$ 1,033.40     | 41       |

| Info for Deuel                 | County Building Permit.                                       |                   |                                                                  |
|--------------------------------|---------------------------------------------------------------|-------------------|------------------------------------------------------------------|
| Item Location print<br>M1-0002 | Description                                                   | Size              | Detailed Prints #                                                |
| 1                              | Combustion Turbine (Inc footprint for inlet filter and stack) | 130' X 50'        | MHPSA MODEL                                                      |
| 4                              | CT Auxiliary Enclosure                                        | 56' X 20'         | MHPSA MODEL                                                      |
| 10                             | CT Fire Water Mist Enclosure                                  | 40' X 8'          | MHPSA MODEL                                                      |
| 13                             | CT Control Package                                            | 44' X 23'         | No Print available. Steel frame work and stee<br>siding building |
| 16                             | Electrical Power Distribution Center                          | 68' X 26'         | No Print available. Steel frame work and stee siding building    |
| 17                             | Cems Enclosure                                                | 16' X 10'         | No Print available. Steel frame work and stee<br>siding building |
| 20                             | Control/Administration Building                               | 40' X 60'         | ASK-0004, ASK-0002                                               |
| 21                             | Cold Storage Building                                         | 40' X 50'         | ASK-0008                                                         |
| 23                             | Maintenance Building                                          | 50' X 98'6"       | ASK-0006, ASK-0002                                               |
| 25                             | Closed Cooling Water Heat Exchanger                           | 44' X 40'         | No Print available. Steel frame work and stee<br>siding building |
| 26                             | Service/Fire Water Storage Tank                               | 46' DIA. 48' TALL |                                                                  |
| 27                             | Demineralized Water Storage Tank                              | 46' DIA. 48' TALL |                                                                  |
| 29                             | Fire Water Pump House                                         | 44' X 12'         | No Print available. Steel frame work and stee<br>siding building |
| 30                             | Waste Recycle Tank                                            | 16' DIA. 20' TALL |                                                                  |
| 37                             | Calorie Meter Shelter                                         | 10' X 10'         | No Print available. Steel frame work and stee siding building    |