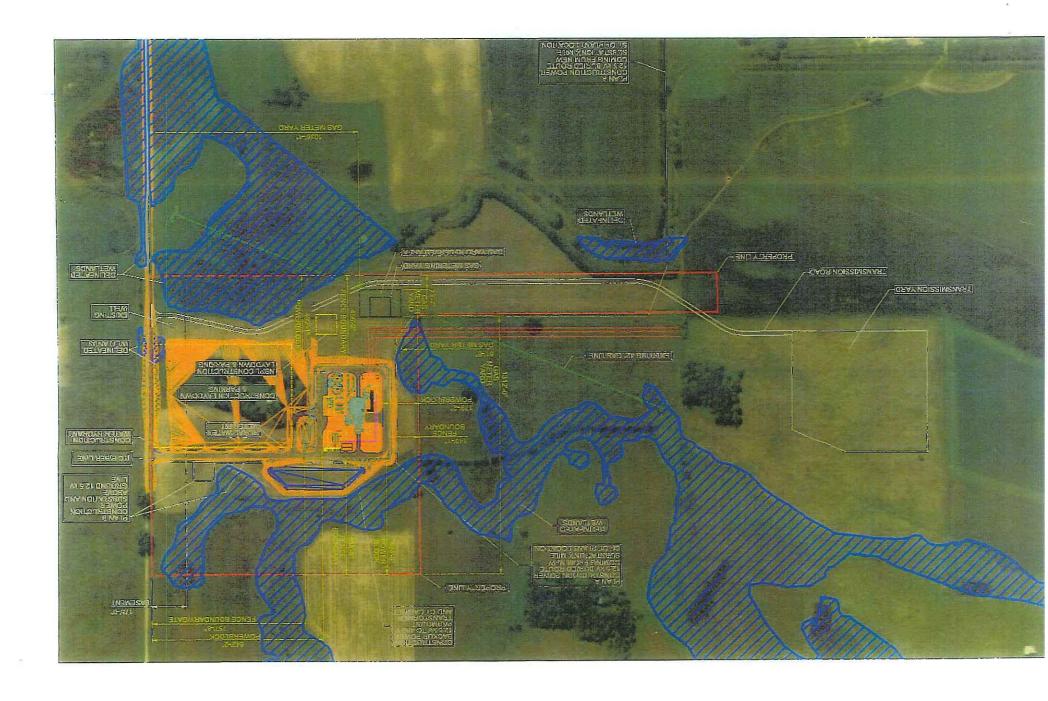

LOCATED: SE1/4NE1/4 & N200' NE1/4SE1/4 & N200' NW1/4SE1/4 & N200' E150' NE1/4SW1/4 IN SECTION 22-113-48, SCANDINAVIA TOWNSHIP, DEUEL COUNTY, SOUTH DAKOTA.