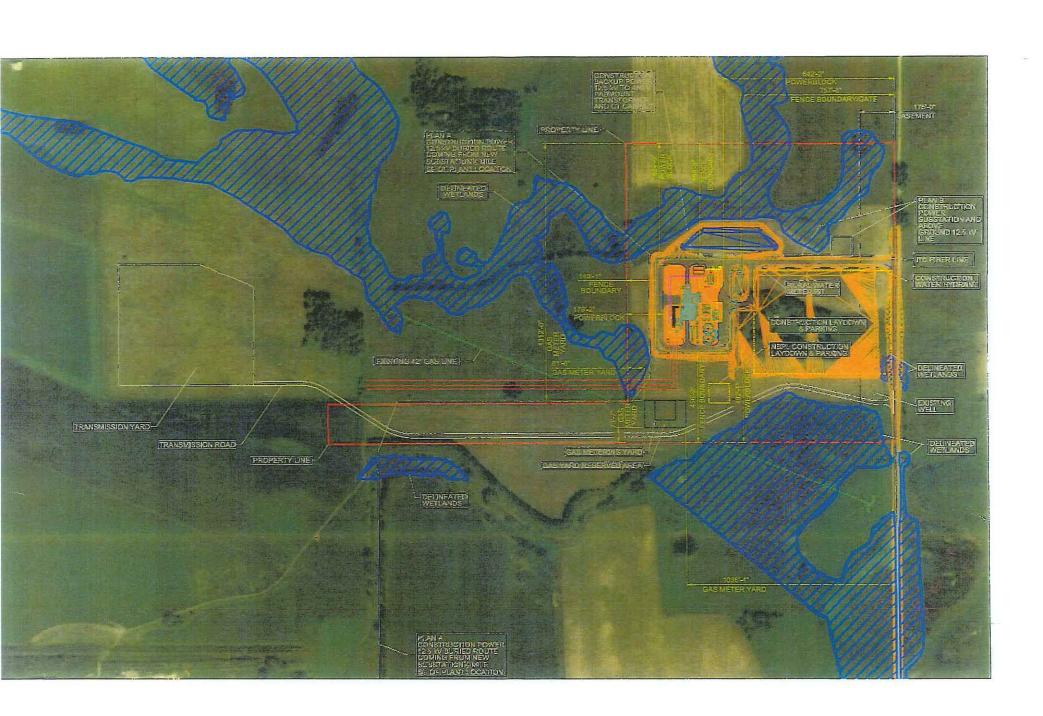

LOCATED: SE1/4NE1/4 & N200' NE1/4SE1/4 & N200' NW1/4SE1/4 & N200' E150' NE1/4SW1/4 IN SECTION 22-113-48, SCANDINAVIA TOWNSHIP, DEUEL COUNTY, SOUTH DAKOTA.