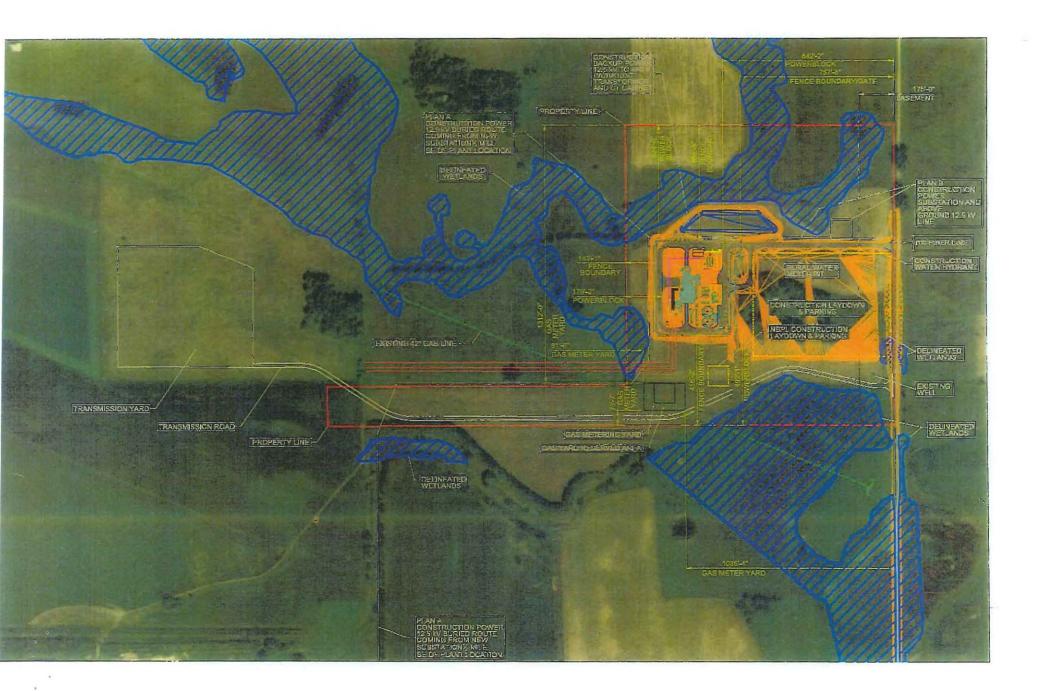

LOCATED: SE1/4NE1/4 & N200' NE1/4SE1/4 & N200' NW1/4SE1/4 & N200' E150' NE1/4SW1/4 IN SECTION 22-113-48, SCANDINAVIA TOWNSHIP, DEUEL COUNTY, SOUTH DAKOTA.