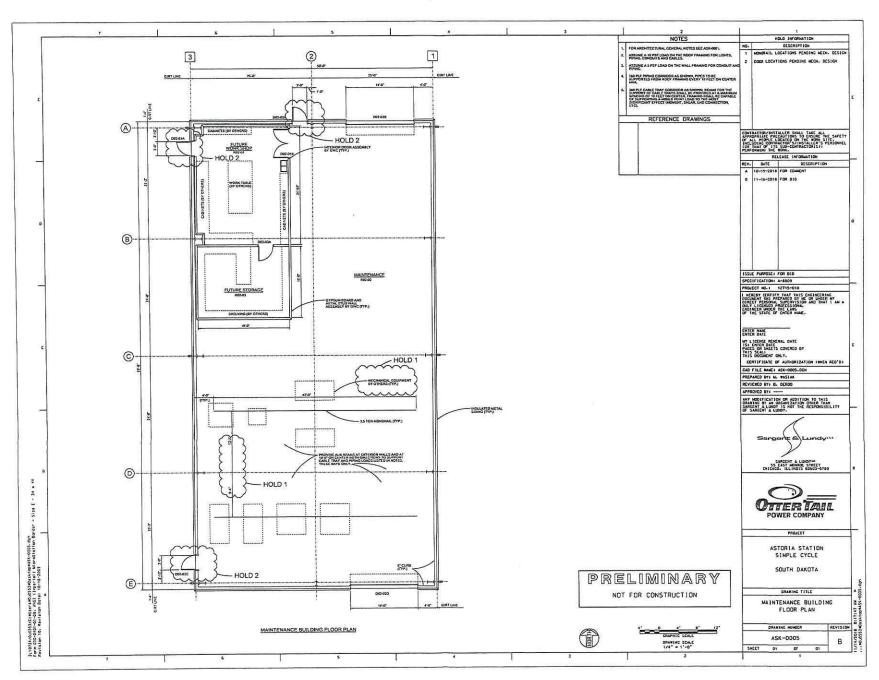

| nfo for Deuel (   | County Building Permit.                                       | . 1  |                                    | 1:   |                                          |       | i |                |       | i          |                 |          |
|-------------------|---------------------------------------------------------------|------|------------------------------------|------|------------------------------------------|-------|---|----------------|-------|------------|-----------------|----------|
|                   |                                                               | į.   |                                    | - 1  |                                          |       |   | 5.04 per Sq Ft | E     |            |                 | Building |
|                   |                                                               | 1 !  |                                    | 11   |                                          | Sq Ft | i | Min \$25       | Sc    | Ft x \$.04 | Min fee \$25.00 | Permit   |
| em Location print |                                                               |      |                                    |      |                                          |       |   |                | 1     |            |                 |          |
| M1-0002           | Description                                                   |      | Size                               | 14   | Detailed Prints #                        |       |   |                |       |            |                 | 1        |
| 1                 | Combustion Turbine (Inc footprint for inlet filter and stack) | 1 1  | 130' X 50'                         |      | MHPSA MODEL                              | 6500  |   | 6500 x .04     | . \$  | 260.00     |                 | 19-04    |
| 4                 | CT Auxiliary Enclosure                                        |      | 56' X 20'                          |      | MHPSA MODEL                              | 1120  | 1 | 1120 x .04     | \$    | 44.80      |                 | 19-05    |
| 10                | CT Fire Water Mist Enclosure                                  |      | 40' X 8'                           |      | MHPSA MODEL                              | 320   |   | 320 x.04       | les   | than \$25  | \$25            | 19-06    |
|                   |                                                               |      |                                    |      | No Print available. Steel frame work and |       |   |                | •     | 1          |                 |          |
| 13                | CT Control Package                                            | 11   | 44' X 23'                          | 11   | steel siding building                    | 1012  | 1 | 1012 x .04     | \$    | 40.48      |                 | 19-07    |
|                   |                                                               | 4 .  |                                    | 1. 1 | No Print available. Steel frame work and | 5.    | • |                | •     | :          |                 |          |
| 16                | Electrical Power Distribution Center                          |      | 68' X 26'                          |      | steel siding building                    | 1768  | 1 | 1768 x .04     | : \$  | 70.72      |                 | 19-08    |
| ,                 |                                                               | 1 1  |                                    |      | No Print available. Steel frame work and |       | , |                |       |            |                 |          |
| 17                | Cems Enclosure                                                |      | 16' X 10'                          |      | steel siding building                    | 160   |   | 160 x .04      | less  | than \$25  | \$25            | 19-09    |
| 20                | Control/Administration Building                               | 1    | 40' X 60'                          | 1    | ASK-0004, ASK-0002                       | 2400  | 1 | 2400 x .04     | 5     | 96.00      | 64 ROSE         | 19-10    |
| 21                | Cold Storage Building                                         |      | 40' X 50'                          | . 1  | ASK-0008                                 | 2000  | * | 2000 x .04     | \$    | 80.00      |                 | 19-11    |
| 23                | Maintenance Building                                          | 4 .  | 50' X 98'6"                        | 1    | ASK-0006, ASK-0002                       | 4900  | i | 4900.04        | . \$  | 196.00     |                 | 19-12    |
| ;                 |                                                               | 13   |                                    | 5 1  | No Print available. Steel frame work and | 1     | 4 |                | 1     |            |                 |          |
| 25                | Closed Cooling Water Heat Exchanger                           |      | 44' X 40'                          |      | steel siding building                    | 1760  |   | 1760 x .04     | S     | 70.40      |                 | 19-13    |
| 26                | Service/Fire Water Storage Tank                               | 11.  | 46' DIA. 48' TAL                   | LI   |                                          |       | į | 2,00,00        | 1     | Tank       | \$25            | 19-14    |
| 27                | Demineralized Water Storage Tank                              |      | 46' DIA. 48' TAL                   |      |                                          | į.    | * |                |       | Tank       | \$25            | 19-15    |
| 2.                | , John Marie Sterege 1944                                     |      |                                    | 1    | No Print available. Steel frame work and |       | 1 |                |       |            | Ų.              |          |
| 29                | Fire Water Pump House                                         | 3 (  | 44' X 12'                          |      | steel siding building                    | 528   |   | 528 x .04      | les   | than \$25  | \$25            | 19-16    |
| 30                | Waste Recycle Tank                                            | * 2. | 16' DIA. 20' TAL                   | 1.50 | Steel Stating Sourching                  | 520   | 8 | 320 X .04      | 103   | Tank       | \$25            | 19-17    |
|                   | ,                                                             | 3.1  | // // // // // // // // // // // / | 1    | No Print available. Steel frame work and |       | t |                |       | , Jin      | YES             | . 1517   |
| 37                | Calorie Meter Shelter                                         |      | 10' X 10'                          |      | steel siding building                    | 100   |   | 100 x .04      |       | 8          | \$25            | 19-18    |
| 31                | Colonic Inicial Shelter                                       | - 1  | TO V TO                            | 1 1  | steer storing bollowing                  | . 100 | 1 | 100 X .04      |       | - 5        | 323             | 19-10    |
|                   |                                                               | 3.7  |                                    |      |                                          | 1     |   |                |       |            |                 |          |
|                   |                                                               |      |                                    |      |                                          |       |   | Total Buildi   | ng pe | mit fee    | \$ 1,033.40     | 41       |

| Info for Deuel                 | County Building Permit.                                       |                   |                                                                  |
|--------------------------------|---------------------------------------------------------------|-------------------|------------------------------------------------------------------|
| Item Location print<br>M1-0002 | Description                                                   | Size              | Detailed Prints #                                                |
| 1                              | Combustion Turbine (Inc footprint for inlet filter and stack) | 130' X 50'        | MHPSA MODEL                                                      |
| 4                              | CT Auxiliary Enclosure                                        | 56' X 20'         | MHPSA MODEL                                                      |
| 10                             | CT Fire Water Mist Enclosure                                  | 40' X 8'          | MHPSA MODEL                                                      |
| 13                             | CT Control Package                                            | 44' X 23'         | No Print available. Steel frame work and stee<br>siding building |
| 16                             | Electrical Power Distribution Center                          | 68' X 26'         | No Print available. Steel frame work and stee siding building    |
| 17                             | Cems Enclosure                                                | 16' X 10'         | No Print available. Steel frame work and stee<br>siding building |
| 20                             | Control/Administration Building                               | 40' X 60'         | ASK-0004, ASK-0002                                               |
| 21                             | Cold Storage Building                                         | 40' X 50'         | ASK-0008                                                         |
| 23                             | Maintenance Building                                          | 50' X 98'6"       | ASK-0006, ASK-0002                                               |
| 25                             | Closed Cooling Water Heat Exchanger                           | 44' X 40'         | No Print available. Steel frame work and stee<br>siding building |
| 26                             | Service/Fire Water Storage Tank                               | 46' DIA. 48' TALL |                                                                  |
| 27                             | Demineralized Water Storage Tank                              | 46' DIA. 48' TALL |                                                                  |
| 29                             | Fire Water Pump House                                         | 44' X 12'         | No Print available. Steel frame work and stee<br>siding building |
| 30                             | Waste Recycle Tank                                            | 16' DIA. 20' TALL |                                                                  |
| 37                             | Calorie Meter Shelter                                         | 10' X 10'         | No Print available. Steel frame work and stee siding building    |