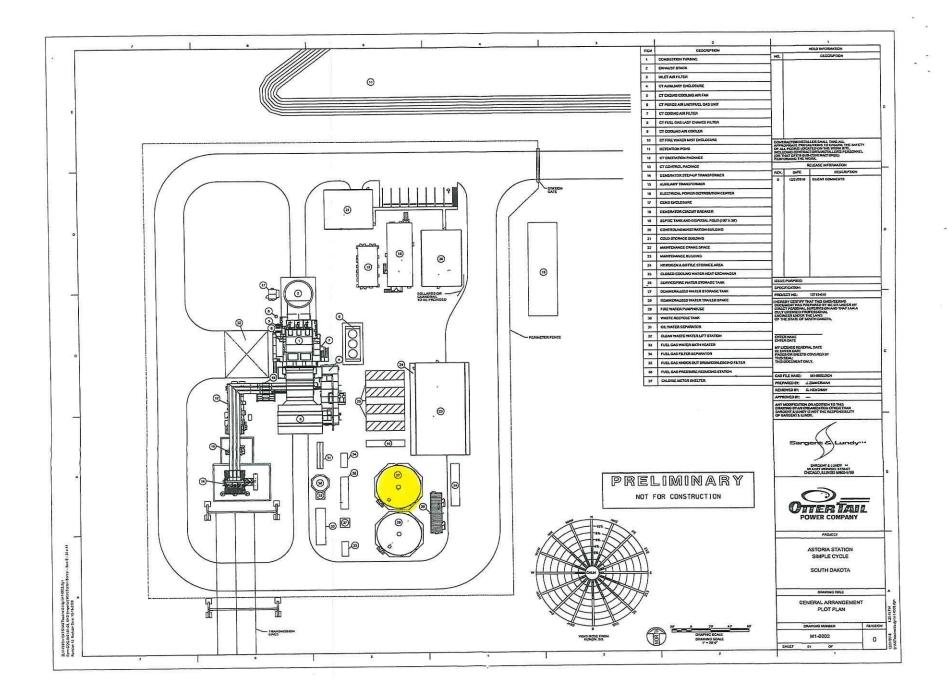

| nfo for Deuel (   | County Building Permit.                                       | . 1  |                                    | 1:   |                                          |       | i |                |       | i          |                 |          |
|-------------------|---------------------------------------------------------------|------|------------------------------------|------|------------------------------------------|-------|---|----------------|-------|------------|-----------------|----------|
|                   |                                                               | į.   |                                    | - 1  |                                          |       |   | 5.04 per Sq Ft | E     |            |                 | Building |
|                   |                                                               | 1 !  |                                    | 11   |                                          | Sq Ft | i | Min \$25       | Sc    | Ft x \$.04 | Min fee \$25.00 | Permit   |
| em Location print |                                                               |      |                                    |      |                                          |       |   |                | 1     |            |                 |          |
| M1-0002           | Description                                                   |      | Size                               | 14   | Detailed Prints #                        |       |   |                |       |            |                 | 1        |
| 1                 | Combustion Turbine (Inc footprint for inlet filter and stack) | 1 1  | 130' X 50'                         |      | MHPSA MODEL                              | 6500  |   | 6500 x .04     | . \$  | 260.00     |                 | 19-04    |
| 4                 | CT Auxiliary Enclosure                                        |      | 56' X 20'                          |      | MHPSA MODEL                              | 1120  | 1 | 1120 x .04     | \$    | 44.80      |                 | 19-05    |
| 10                | CT Fire Water Mist Enclosure                                  |      | 40' X 8'                           |      | MHPSA MODEL                              | 320   |   | 320 x.04       | les   | than \$25  | \$25            | 19-06    |
|                   |                                                               |      |                                    |      | No Print available. Steel frame work and |       |   |                | •     | 1          |                 |          |
| 13                | CT Control Package                                            | 11   | 44' X 23'                          | 11   | steel siding building                    | 1012  | 1 | 1012 x .04     | \$    | 40.48      |                 | 19-07    |
|                   |                                                               | 4 .  |                                    | 1. 1 | No Print available. Steel frame work and | 5.    | • |                | •     | :          |                 |          |
| 16                | Electrical Power Distribution Center                          |      | 68' X 26'                          |      | steel siding building                    | 1768  | 1 | 1768 x .04     | : \$  | 70.72      |                 | 19-08    |
| ,                 |                                                               | 1 1  |                                    |      | No Print available. Steel frame work and |       | , |                |       |            |                 |          |
| 17                | Cems Enclosure                                                |      | 16' X 10'                          |      | steel siding building                    | 160   |   | 160 x .04      | less  | than \$25  | \$25            | 19-09    |
| 20                | Control/Administration Building                               | 1    | 40' X 60'                          | 1    | ASK-0004, ASK-0002                       | 2400  | 1 | 2400 x .04     | 5     | 96.00      | 64 ROSE         | 19-10    |
| 21                | Cold Storage Building                                         |      | 40' X 50'                          | . 1  | ASK-0008                                 | 2000  | * | 2000 x .04     | \$    | 80.00      |                 | 19-11    |
| 23                | Maintenance Building                                          | 4 .  | 50' X 98'6"                        | 1    | ASK-0006, ASK-0002                       | 4900  | i | 4900.04        | . \$  | 196.00     |                 | 19-12    |
| ;                 |                                                               | 13   |                                    | 5 1  | No Print available. Steel frame work and | 1     | 4 |                | 1     |            |                 |          |
| 25                | Closed Cooling Water Heat Exchanger                           |      | 44' X 40'                          |      | steel siding building                    | 1760  |   | 1760 x .04     | S     | 70.40      |                 | 19-13    |
| 26                | Service/Fire Water Storage Tank                               | 11.  | 46' DIA. 48' TAL                   | LI   |                                          |       | į | 2,00,00        | 1     | Tank       | \$25            | 19-14    |
| 27                | Demineralized Water Storage Tank                              |      | 46' DIA. 48' TAL                   |      |                                          | į.    | * |                |       | Tank       | \$25            | 19-15    |
| 2.                | , John Marie Sterege 1944                                     |      |                                    | 1    | No Print available. Steel frame work and |       | 1 |                |       |            | Ų.              |          |
| 29                | Fire Water Pump House                                         | 3 (  | 44' X 12'                          |      | steel siding building                    | 528   |   | 528 x .04      | les   | than \$25  | \$25            | 19-16    |
| 30                | Waste Recycle Tank                                            | * 2. | 16' DIA. 20' TAL                   | 1.50 | Steel Stating Sourching                  | 520   | 8 | 320 X .04      | 103   | Tank       | \$25            | 19-17    |
|                   | ,                                                             | 3.1  | // // // // // // // // // // // / | 1    | No Print available. Steel frame work and |       | t |                |       | , Jin      | YES             | . 1517   |
| 37                | Calorie Meter Shelter                                         |      | 10' X 10'                          |      | steel siding building                    | 100   |   | 100 x .04      |       | 8          | \$25            | 19-18    |
| 31                | Colonic Inicial Shelter                                       | - 1  | TO V TO                            | 1 1  | steer storing bollowing                  | . 100 | 1 | 100 X .04      |       | - 5        | 323             | 19-10    |
|                   |                                                               | 3.7  |                                    |      |                                          | 1     |   |                |       |            |                 |          |
|                   |                                                               |      |                                    |      |                                          |       |   | Total Buildi   | ng pe | mit fee    | \$ 1,033.40     | 41       |

| Info for Deuel                 | County Building Permit.                                       |                   |                                                                  |
|--------------------------------|---------------------------------------------------------------|-------------------|------------------------------------------------------------------|
| Item Location print<br>M1-0002 | Description                                                   | Size              | Detailed Prints #                                                |
| 1                              | Combustion Turbine (Inc footprint for inlet filter and stack) | 130' X 50'        | MHPSA MODEL                                                      |
| 4                              | CT Auxiliary Enclosure                                        | 56' X 20'         | MHPSA MODEL                                                      |
| 10                             | CT Fire Water Mist Enclosure                                  | 40' X 8'          | MHPSA MODEL                                                      |
| 13                             | CT Control Package                                            | 44' X 23'         | No Print available. Steel frame work and stee<br>siding building |
| 16                             | Electrical Power Distribution Center                          | 68' X 26'         | No Print available. Steel frame work and stee siding building    |
| 17                             | Cems Enclosure                                                | 16' X 10'         | No Print available. Steel frame work and stee<br>siding building |
| 20                             | Control/Administration Building                               | 40' X 60'         | ASK-0004, ASK-0002                                               |
| 21                             | Cold Storage Building                                         | 40' X 50'         | ASK-0008                                                         |
| 23                             | Maintenance Building                                          | 50' X 98'6"       | ASK-0006, ASK-0002                                               |
| 25                             | Closed Cooling Water Heat Exchanger                           | 44' X 40'         | No Print available. Steel frame work and stee<br>siding building |
| 26                             | Service/Fire Water Storage Tank                               | 46' DIA. 48' TALL |                                                                  |
| 27                             | Demineralized Water Storage Tank                              | 46' DIA. 48' TALL |                                                                  |
| 29                             | Fire Water Pump House                                         | 44' X 12'         | No Print available. Steel frame work and stee<br>siding building |
| 30                             | Waste Recycle Tank                                            | 16' DIA. 20' TALL |                                                                  |
| 37                             | Calorie Meter Shelter                                         | 10' X 10'         | No Print available. Steel frame work and stee siding building    |