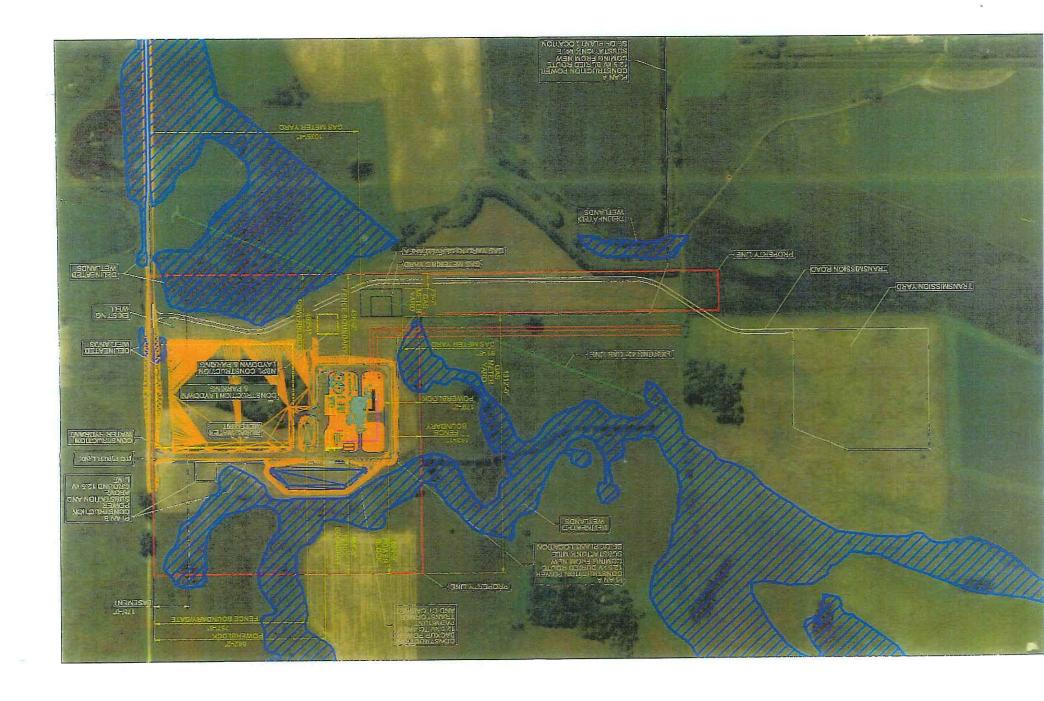

LOCATED: SE1/4NE1/4 & N200' NE1/4SE1/4 & N200' NW1/4SE1/4 & N200' E150' NE1/4SW1/4 IN SECTION 22-113-48, SCANDINAVIA TOWNSHIP, DEUEL COUNTY, SOUTH DAKOTA.