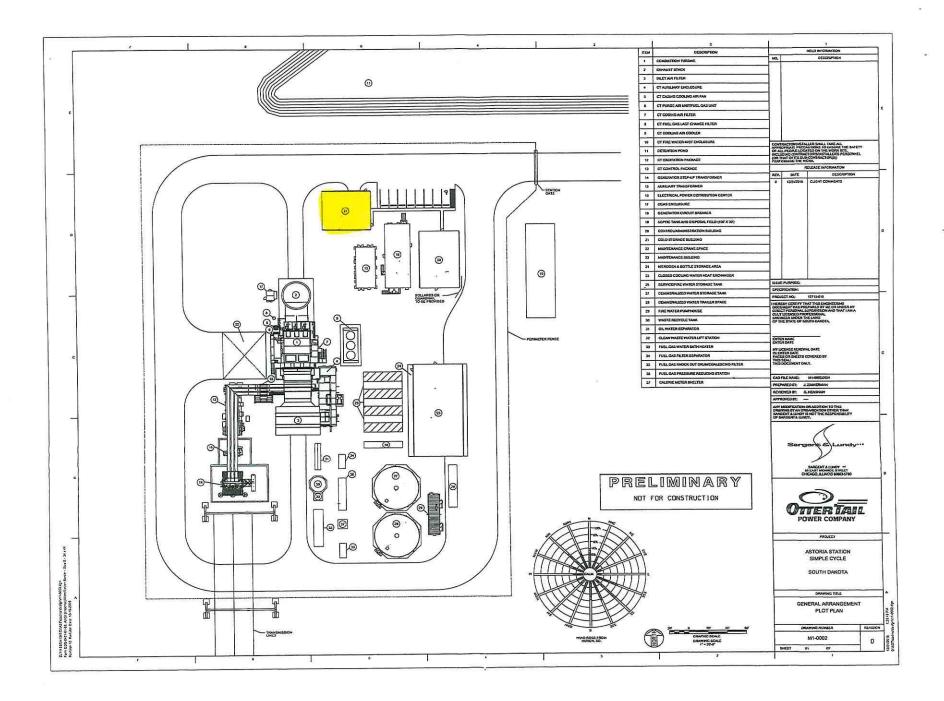

| nfo for Deuel (   | County Building Permit.                                       | . 1  |                                    | 1:   |                                          |       | i |                |       | i          |                 |          |
|-------------------|---------------------------------------------------------------|------|------------------------------------|------|------------------------------------------|-------|---|----------------|-------|------------|-----------------|----------|
|                   |                                                               | į.   |                                    | - 1  |                                          |       |   | 5.04 per Sq Ft | E     |            |                 | Building |
|                   |                                                               | 1 !  |                                    | 11   |                                          | Sq Ft | i | Min \$25       | Sc    | Ft x \$.04 | Min fee \$25.00 | Permit   |
| em Location print |                                                               |      |                                    |      |                                          |       |   |                | 1     |            |                 |          |
| M1-0002           | Description                                                   |      | Size                               | 14   | Detailed Prints #                        |       |   |                |       |            |                 | 1        |
| 1                 | Combustion Turbine (Inc footprint for inlet filter and stack) | 1 1  | 130' X 50'                         |      | MHPSA MODEL                              | 6500  |   | 6500 x .04     | . \$  | 260.00     |                 | 19-04    |
| 4                 | CT Auxiliary Enclosure                                        |      | 56' X 20'                          |      | MHPSA MODEL                              | 1120  | 1 | 1120 x .04     | \$    | 44.80      |                 | 19-05    |
| 10                | CT Fire Water Mist Enclosure                                  |      | 40' X 8'                           |      | MHPSA MODEL                              | 320   |   | 320 x.04       | les   | than \$25  | \$25            | 19-06    |
|                   |                                                               |      |                                    |      | No Print available. Steel frame work and |       |   |                | •     | 1          |                 |          |
| 13                | CT Control Package                                            | 11   | 44' X 23'                          | 11   | steel siding building                    | 1012  | 1 | 1012 x .04     | \$    | 40.48      |                 | 19-07    |
|                   |                                                               | 4 .  |                                    | 1. 1 | No Print available. Steel frame work and | 5.    | • |                | •     | :          |                 |          |
| 16                | Electrical Power Distribution Center                          |      | 68' X 26'                          |      | steel siding building                    | 1768  | 1 | 1768 x .04     | : \$  | 70.72      |                 | 19-08    |
| ,                 |                                                               | 1 1  |                                    |      | No Print available. Steel frame work and |       | , |                |       |            |                 |          |
| 17                | Cems Enclosure                                                |      | 16' X 10'                          |      | steel siding building                    | 160   |   | 160 x .04      | less  | than \$25  | \$25            | 19-09    |
| 20                | Control/Administration Building                               | 1    | 40' X 60'                          | 1    | ASK-0004, ASK-0002                       | 2400  | 1 | 2400 x .04     | 5     | 96.00      | 64 ROSE         | 19-10    |
| 21                | Cold Storage Building                                         |      | 40' X 50'                          | . 1  | ASK-0008                                 | 2000  | * | 2000 x .04     | \$    | 80.00      |                 | 19-11    |
| 23                | Maintenance Building                                          | 4 .  | 50' X 98'6"                        | 1    | ASK-0006, ASK-0002                       | 4900  | i | 4900.04        | . \$  | 196.00     |                 | 19-12    |
| ;                 |                                                               | 13   |                                    | 5 1  | No Print available. Steel frame work and | 1     | 4 |                | 1     |            |                 |          |
| 25                | Closed Cooling Water Heat Exchanger                           |      | 44' X 40'                          |      | steel siding building                    | 1760  |   | 1760 x .04     | S     | 70.40      |                 | 19-13    |
| 26                | Service/Fire Water Storage Tank                               | 11.  | 46' DIA. 48' TAL                   | LI   |                                          |       | į | 2,00,00        | 1     | Tank       | \$25            | 19-14    |
| 27                | Demineralized Water Storage Tank                              |      | 46' DIA. 48' TAL                   |      |                                          | į.    | * |                |       | Tank       | \$25            | 19-15    |
| 2.                | , John Marie Sterege 1944                                     |      |                                    | 1    | No Print available. Steel frame work and |       | 1 |                |       |            | Ų.              |          |
| 29                | Fire Water Pump House                                         | 3 (  | 44' X 12'                          |      | steel siding building                    | 528   |   | 528 x .04      | les   | than \$25  | \$25            | 19-16    |
| 30                | Waste Recycle Tank                                            | * 2. | 16' DIA. 20' TAL                   | 1.50 | Steel Stating Sourching                  | 520   | 8 | 320 X .04      | 103   | Tank       | \$25            | 19-17    |
|                   | ,                                                             | 3.1  | // // // // // // // // // // // / | 1    | No Print available. Steel frame work and |       | t |                |       | , Jin      | YES             | . 1517   |
| 37                | Calorie Meter Shelter                                         |      | 10' X 10'                          |      | steel siding building                    | 100   |   | 100 x .04      |       | 8          | \$25            | 19-18    |
| 31                | Colonic Inicial Shelter                                       | - 1  | TO V TO                            | 1 1  | steer storing bollowing                  | . 100 | 1 | 100 X .04      |       | - 5        | 323             | 19-10    |
|                   |                                                               | 3.7  |                                    |      |                                          | 1     |   |                |       |            |                 |          |
|                   |                                                               |      |                                    |      |                                          |       |   | Total Buildi   | ng pe | mit fee    | \$ 1,033.40     | 41       |

| Info for Deuel                 | County Building Permit.                                       |                   |                                                                  |
|--------------------------------|---------------------------------------------------------------|-------------------|------------------------------------------------------------------|
| Item Location print<br>M1-0002 | Description                                                   | Size              | Detailed Prints #                                                |
| 1                              | Combustion Turbine (Inc footprint for inlet filter and stack) | 130' X 50'        | MHPSA MODEL                                                      |
| 4                              | CT Auxiliary Enclosure                                        | 56' X 20'         | MHPSA MODEL                                                      |
| 10                             | CT Fire Water Mist Enclosure                                  | 40' X 8'          | MHPSA MODEL                                                      |
| 13                             | CT Control Package                                            | 44' X 23'         | No Print available. Steel frame work and stee<br>siding building |
| 16                             | Electrical Power Distribution Center                          | 68' X 26'         | No Print available. Steel frame work and stee siding building    |
| 17                             | Cems Enclosure                                                | 16' X 10'         | No Print available. Steel frame work and stee<br>siding building |
| 20                             | Control/Administration Building                               | 40' X 60'         | ASK-0004, ASK-0002                                               |
| 21                             | Cold Storage Building                                         | 40' X 50'         | ASK-0008                                                         |
| 23                             | Maintenance Building                                          | 50' X 98'6"       | ASK-0006, ASK-0002                                               |
| 25                             | Closed Cooling Water Heat Exchanger                           | 44' X 40'         | No Print available. Steel frame work and stee<br>siding building |
| 26                             | Service/Fire Water Storage Tank                               | 46' DIA. 48' TALL |                                                                  |
| 27                             | Demineralized Water Storage Tank                              | 46' DIA. 48' TALL |                                                                  |
| 29                             | Fire Water Pump House                                         | 44' X 12'         | No Print available. Steel frame work and stee<br>siding building |
| 30                             | Waste Recycle Tank                                            | 16' DIA. 20' TALL |                                                                  |
| 37                             | Calorie Meter Shelter                                         | 10' X 10'         | No Print available. Steel frame work and stee siding building    |