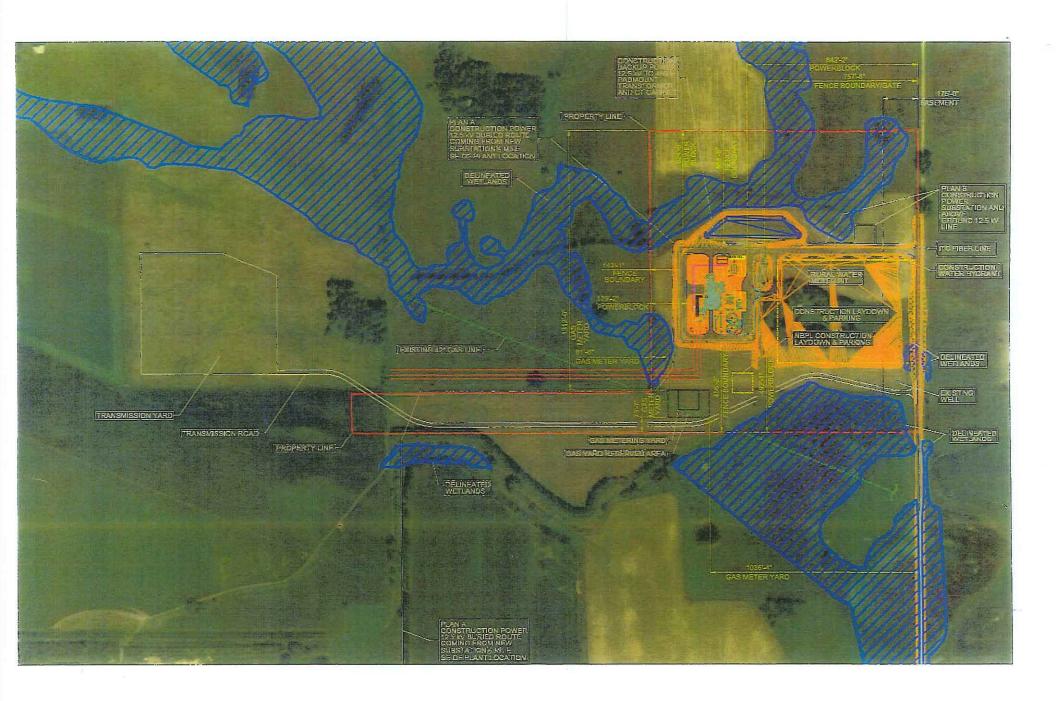

LOCATED: SE1/4NE1/4 & N200' NE1/4SE1/4 & N200' NW1/4SE1/4 & N200' E150' NE1/4SW1/4 IN SECTION 22-113-48, SCANDINAVIA TOWNSHIP, DEUEL COUNTY, SOUTH DAKOTA.