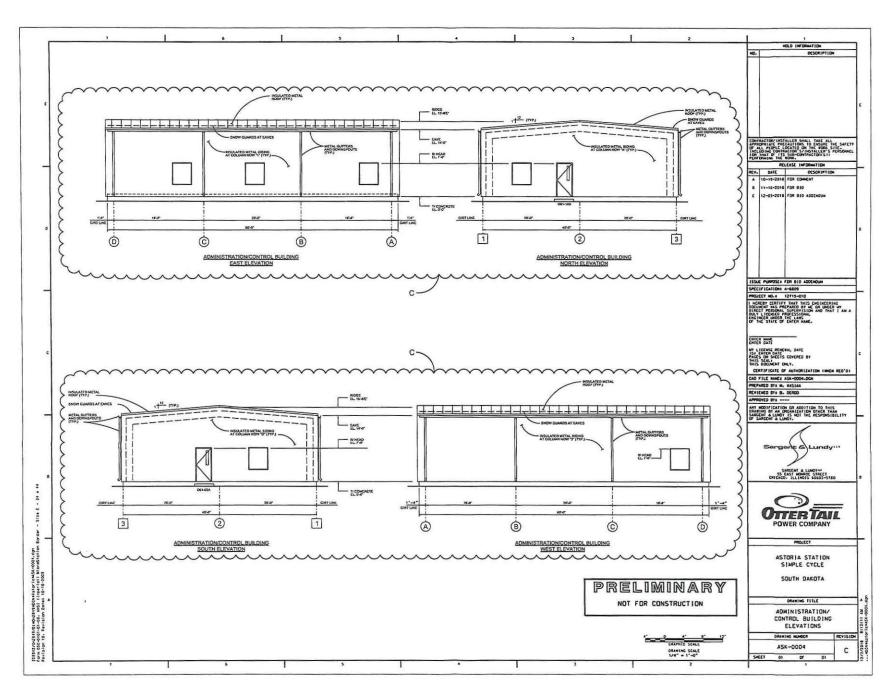

| nfo for Deuel (   | County Building Permit.                                       | . 1  |                                    | 1:   |                                          |       | i |                |       | i          |                 |          |
|-------------------|---------------------------------------------------------------|------|------------------------------------|------|------------------------------------------|-------|---|----------------|-------|------------|-----------------|----------|
|                   |                                                               | į.   |                                    | - 1  |                                          |       |   | 5.04 per Sq Ft | E     |            |                 | Building |
|                   |                                                               | 1 !  |                                    | 11   |                                          | Sq Ft | i | Min \$25       | Sc    | Ft x \$.04 | Min fee \$25.00 | Permit   |
| em Location print |                                                               |      |                                    |      |                                          |       |   |                | 1     |            |                 |          |
| M1-0002           | Description                                                   |      | Size                               | 14   | Detailed Prints #                        |       |   |                |       |            |                 | 1        |
| 1                 | Combustion Turbine (Inc footprint for inlet filter and stack) | 1 1  | 130' X 50'                         |      | MHPSA MODEL                              | 6500  |   | 6500 x .04     | . \$  | 260.00     |                 | 19-04    |
| 4                 | CT Auxiliary Enclosure                                        |      | 56' X 20'                          |      | MHPSA MODEL                              | 1120  | 1 | 1120 x .04     | \$    | 44.80      |                 | 19-05    |
| 10                | CT Fire Water Mist Enclosure                                  |      | 40' X 8'                           |      | MHPSA MODEL                              | 320   |   | 320 x.04       | les   | than \$25  | \$25            | 19-06    |
|                   |                                                               |      |                                    |      | No Print available. Steel frame work and |       |   |                | •     | 1          |                 |          |
| 13                | CT Control Package                                            | 11   | 44' X 23'                          | 11   | steel siding building                    | 1012  | 1 | 1012 x .04     | \$    | 40.48      |                 | 19-07    |
|                   |                                                               | 4 .  |                                    | 1. 1 | No Print available. Steel frame work and | 5.    | • |                | •     | :          |                 |          |
| 16                | Electrical Power Distribution Center                          |      | 68' X 26'                          |      | steel siding building                    | 1768  | 1 | 1768 x .04     | : \$  | 70.72      |                 | 19-08    |
| ,                 |                                                               | 1 1  |                                    |      | No Print available. Steel frame work and |       | , |                |       |            |                 |          |
| 17                | Cems Enclosure                                                |      | 16' X 10'                          |      | steel siding building                    | 160   |   | 160 x .04      | less  | than \$25  | \$25            | 19-09    |
| 20                | Control/Administration Building                               | 1    | 40' X 60'                          | 1    | ASK-0004, ASK-0002                       | 2400  | 1 | 2400 x .04     | 5     | 96.00      | 64 ROSE         | 19-10    |
| 21                | Cold Storage Building                                         |      | 40' X 50'                          | . 1  | ASK-0008                                 | 2000  | * | 2000 x .04     | \$    | 80.00      |                 | 19-11    |
| 23                | Maintenance Building                                          | 4 .  | 50' X 98'6"                        | 1    | ASK-0006, ASK-0002                       | 4900  | i | 4900.04        | . \$  | 196.00     |                 | 19-12    |
| ;                 |                                                               | 13   |                                    | 5 1  | No Print available. Steel frame work and | 1     | 4 |                | 1     |            |                 |          |
| 25                | Closed Cooling Water Heat Exchanger                           |      | 44' X 40'                          |      | steel siding building                    | 1760  |   | 1760 x .04     | S     | 70.40      |                 | 19-13    |
| 26                | Service/Fire Water Storage Tank                               | 11.  | 46' DIA. 48' TAL                   | LI   |                                          |       | į | 2,00,00        | 1     | Tank       | \$25            | 19-14    |
| 27                | Demineralized Water Storage Tank                              |      | 46' DIA. 48' TAL                   |      |                                          | į.    | * |                |       | Tank       | \$25            | 19-15    |
| 2.                | , John Marie Sterege 1944                                     |      |                                    | 1    | No Print available. Steel frame work and |       | 1 |                |       |            | Ų.              |          |
| 29                | Fire Water Pump House                                         | 3 (  | 44' X 12'                          |      | steel siding building                    | 528   |   | 528 x .04      | les   | than \$25  | \$25            | 19-16    |
| 30                | Waste Recycle Tank                                            | * 2. | 16' DIA. 20' TAL                   | 1.50 | Steel Stating Sourching                  | 520   | 8 | 320 X .04      | 103   | Tank       | \$25            | 19-17    |
|                   | ,                                                             | 3.1  | // // // // // // // // // // // / | 1    | No Print available. Steel frame work and |       | t |                |       | , Jin      | YES             | . 1517   |
| 37                | Calorie Meter Shelter                                         |      | 10' X 10'                          |      | steel siding building                    | 100   |   | 100 x .04      |       | 8          | \$25            | 19-18    |
| 31                | Colonic Inicial Shelter                                       | - 1  | TO V TO                            | 1 1  | steer storing bollowing                  | . 100 | 1 | 100 X .04      |       | - 5        | 323             | 19-10    |
|                   |                                                               | 3.7  |                                    |      |                                          | 1     |   |                |       |            |                 |          |
|                   |                                                               |      |                                    |      |                                          |       |   | Total Buildi   | ng pe | mit fee    | \$ 1,033.40     | 41       |

| Info for Deuel                 | County Building Permit.                                       |                   |                                                                  |
|--------------------------------|---------------------------------------------------------------|-------------------|------------------------------------------------------------------|
| Item Location print<br>M1-0002 | Description                                                   | Size              | Detailed Prints #                                                |
| 1                              | Combustion Turbine (Inc footprint for inlet filter and stack) | 130' X 50'        | MHPSA MODEL                                                      |
| 4                              | CT Auxiliary Enclosure                                        | 56' X 20'         | MHPSA MODEL                                                      |
| 10                             | CT Fire Water Mist Enclosure                                  | 40' X 8'          | MHPSA MODEL                                                      |
| 13                             | CT Control Package                                            | 44' X 23'         | No Print available. Steel frame work and stee<br>siding building |
| 16                             | Electrical Power Distribution Center                          | 68' X 26'         | No Print available. Steel frame work and stee siding building    |
| 17                             | Cems Enclosure                                                | 16' X 10'         | No Print available. Steel frame work and stee<br>siding building |
| 20                             | Control/Administration Building                               | 40' X 60'         | ASK-0004, ASK-0002                                               |
| 21                             | Cold Storage Building                                         | 40' X 50'         | ASK-0008                                                         |
| 23                             | Maintenance Building                                          | 50' X 98'6"       | ASK-0006, ASK-0002                                               |
| 25                             | Closed Cooling Water Heat Exchanger                           | 44' X 40'         | No Print available. Steel frame work and stee<br>siding building |
| 26                             | Service/Fire Water Storage Tank                               | 46' DIA. 48' TALL |                                                                  |
| 27                             | Demineralized Water Storage Tank                              | 46' DIA. 48' TALL |                                                                  |
| 29                             | Fire Water Pump House                                         | 44' X 12'         | No Print available. Steel frame work and stee<br>siding building |
| 30                             | Waste Recycle Tank                                            | 16' DIA. 20' TALL |                                                                  |
| 37                             | Calorie Meter Shelter                                         | 10' X 10'         | No Print available. Steel frame work and stee siding building    |