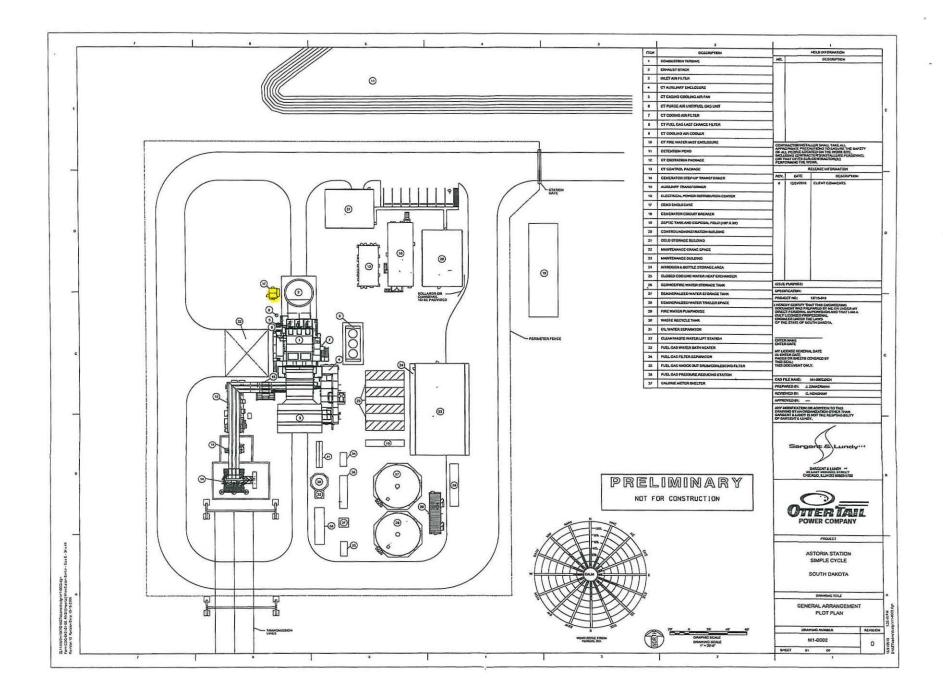

| nfo for Deuel (   | County Building Permit.                                       | . 1  |                                    | 1:   |                                          |       | i |                |       | i          |                 |          |
|-------------------|---------------------------------------------------------------|------|------------------------------------|------|------------------------------------------|-------|---|----------------|-------|------------|-----------------|----------|
|                   |                                                               | į.   |                                    | - 1  |                                          |       |   | 5.04 per Sq Ft | E     |            |                 | Building |
|                   |                                                               | 1 !  |                                    | 11   |                                          | Sq Ft | i | Min \$25       | Sc    | Ft x \$.04 | Min fee \$25.00 | Permit   |
| em Location print |                                                               |      |                                    |      |                                          |       |   |                | 1     |            |                 |          |
| M1-0002           | Description                                                   |      | Size                               | 14   | Detailed Prints #                        |       |   |                |       |            |                 | 1        |
| 1                 | Combustion Turbine (Inc footprint for inlet filter and stack) | 1 1  | 130' X 50'                         |      | MHPSA MODEL                              | 6500  |   | 6500 x .04     | . \$  | 260.00     |                 | 19-04    |
| 4                 | CT Auxiliary Enclosure                                        |      | 56' X 20'                          |      | MHPSA MODEL                              | 1120  | 1 | 1120 x .04     | \$    | 44.80      |                 | 19-05    |
| 10                | CT Fire Water Mist Enclosure                                  |      | 40' X 8'                           |      | MHPSA MODEL                              | 320   |   | 320 x.04       | les   | than \$25  | \$25            | 19-06    |
|                   |                                                               |      |                                    |      | No Print available. Steel frame work and |       |   |                | •     | 1          |                 |          |
| 13                | CT Control Package                                            | 11   | 44' X 23'                          | 11   | steel siding building                    | 1012  | 1 | 1012 x .04     | \$    | 40.48      |                 | 19-07    |
|                   |                                                               | 4 .  |                                    | 1. 1 | No Print available. Steel frame work and | 5.    | • |                | •     | :          |                 |          |
| 16                | Electrical Power Distribution Center                          |      | 68' X 26'                          |      | steel siding building                    | 1768  | 1 | 1768 x .04     | : \$  | 70.72      |                 | 19-08    |
| ,                 |                                                               | 1 1  |                                    |      | No Print available. Steel frame work and |       | , |                |       |            |                 |          |
| 17                | Cems Enclosure                                                |      | 16' X 10'                          |      | steel siding building                    | 160   |   | 160 x .04      | less  | than \$25  | \$25            | 19-09    |
| 20                | Control/Administration Building                               | 1    | 40' X 60'                          | 1    | ASK-0004, ASK-0002                       | 2400  | 1 | 2400 x .04     | 5     | 96.00      | 64 ROSE         | 19-10    |
| 21                | Cold Storage Building                                         |      | 40' X 50'                          | . 1  | ASK-0008                                 | 2000  | * | 2000 x .04     | \$    | 80.00      |                 | 19-11    |
| 23                | Maintenance Building                                          | 4 .  | 50' X 98'6"                        | 1    | ASK-0006, ASK-0002                       | 4900  | i | 4900.04        | . \$  | 196.00     |                 | 19-12    |
| ;                 |                                                               | 13   |                                    | 5 1  | No Print available. Steel frame work and | 1     | 4 |                | 1     |            |                 |          |
| 25                | Closed Cooling Water Heat Exchanger                           |      | 44' X 40'                          |      | steel siding building                    | 1760  |   | 1760 x .04     | S     | 70.40      |                 | 19-13    |
| 26                | Service/Fire Water Storage Tank                               | 11.  | 46' DIA. 48' TAL                   | LI   |                                          |       | į | 2,00,00        | 1     | Tank       | \$25            | 19-14    |
| 27                | Demineralized Water Storage Tank                              |      | 46' DIA. 48' TAL                   |      |                                          | į.    | * |                |       | Tank       | \$25            | 19-15    |
| 2.                | , John Marie Sterege 1944                                     |      |                                    | 1    | No Print available. Steel frame work and |       | 1 |                |       |            | Ų.              |          |
| 29                | Fire Water Pump House                                         | 3 (  | 44' X 12'                          |      | steel siding building                    | 528   |   | 528 x .04      | les   | than \$25  | \$25            | 19-16    |
| 30                | Waste Recycle Tank                                            | * 2. | 16' DIA. 20' TAL                   | 1.50 | Steel Stating Sourching                  | 520   | 8 | 320 X .04      | 103   | Tank       | \$25            | 19-17    |
|                   | ,                                                             | 3.1  | // // // // // // // // // // // / | 1    | No Print available. Steel frame work and |       | t |                |       | , Jin      | YES             | . 1517   |
| 37                | Calorie Meter Shelter                                         |      | 10' X 10'                          |      | steel siding building                    | 100   |   | 100 x .04      |       | 8          | \$25            | 19-18    |
| 31                | Colonic Inicial Shelter                                       | - 1  | TO V TO                            | 1 1  | steer storing bollowing                  | . 100 | 1 | 100 X .04      |       | - 5        | 323             | 19-10    |
|                   |                                                               | 3.7  |                                    |      |                                          | 1     |   |                |       |            |                 |          |
|                   |                                                               |      |                                    |      |                                          |       |   | Total Buildi   | ng pe | mit fee    | \$ 1,033.40     | 41       |

| Info for Deuel                 | County Building Permit.                                       |                   |                                                                  |
|--------------------------------|---------------------------------------------------------------|-------------------|------------------------------------------------------------------|
| Item Location print<br>M1-0002 | Description                                                   | Size              | Detailed Prints #                                                |
| 1                              | Combustion Turbine (Inc footprint for inlet filter and stack) | 130' X 50'        | MHPSA MODEL                                                      |
| 4                              | CT Auxiliary Enclosure                                        | 56' X 20'         | MHPSA MODEL                                                      |
| 10                             | CT Fire Water Mist Enclosure                                  | 40' X 8'          | MHPSA MODEL                                                      |
| 13                             | CT Control Package                                            | 44' X 23'         | No Print available. Steel frame work and stee<br>siding building |
| 16                             | Electrical Power Distribution Center                          | 68' X 26'         | No Print available. Steel frame work and stee siding building    |
| 17                             | Cems Enclosure                                                | 16' X 10'         | No Print available. Steel frame work and stee<br>siding building |
| 20                             | Control/Administration Building                               | 40' X 60'         | ASK-0004, ASK-0002                                               |
| 21                             | Cold Storage Building                                         | 40' X 50'         | ASK-0008                                                         |
| 23                             | Maintenance Building                                          | 50' X 98'6"       | ASK-0006, ASK-0002                                               |
| 25                             | Closed Cooling Water Heat Exchanger                           | 44' X 40'         | No Print available. Steel frame work and stee<br>siding building |
| 26                             | Service/Fire Water Storage Tank                               | 46' DIA. 48' TALL |                                                                  |
| 27                             | Demineralized Water Storage Tank                              | 46' DIA. 48' TALL |                                                                  |
| 29                             | Fire Water Pump House                                         | 44' X 12'         | No Print available. Steel frame work and stee<br>siding building |
| 30                             | Waste Recycle Tank                                            | 16' DIA. 20' TALL |                                                                  |
| 37                             | Calorie Meter Shelter                                         | 10' X 10'         | No Print available. Steel frame work and stee siding building    |