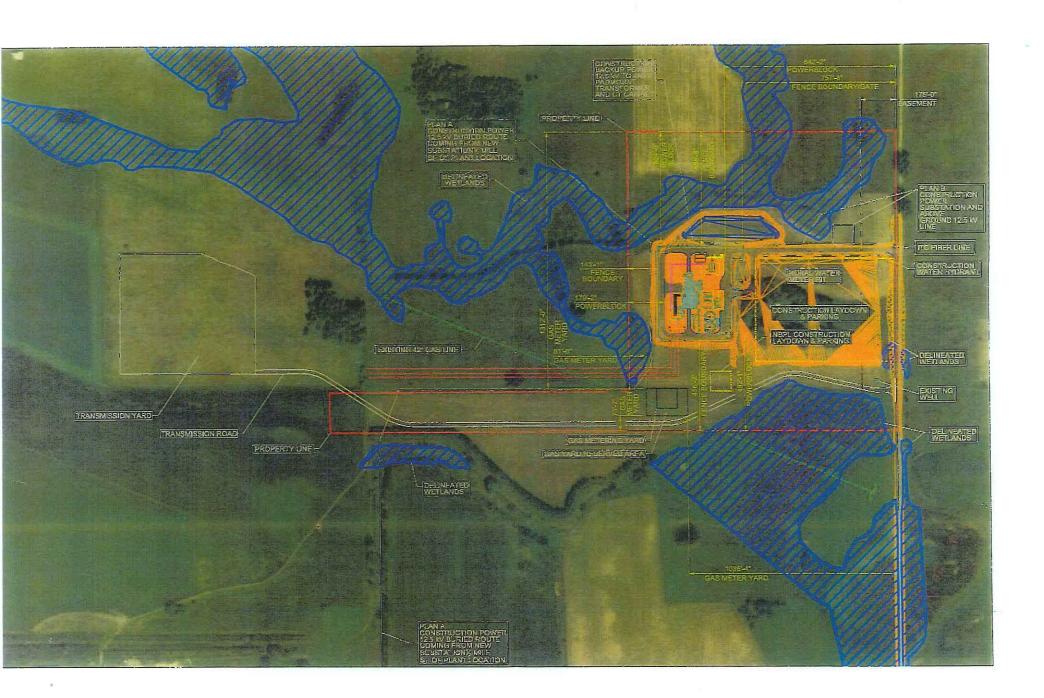

LOCATED: SE1/4NE1/4 & N200' NE1/4SE1/4 & N200' NW1/4SE1/4 & N200' E150' NE1/4SW1/4 IN SECTION 22-113-48, SCANDINAVIA TOWNSHIP, DEUEL COUNTY, SOUTH DAKOTA.