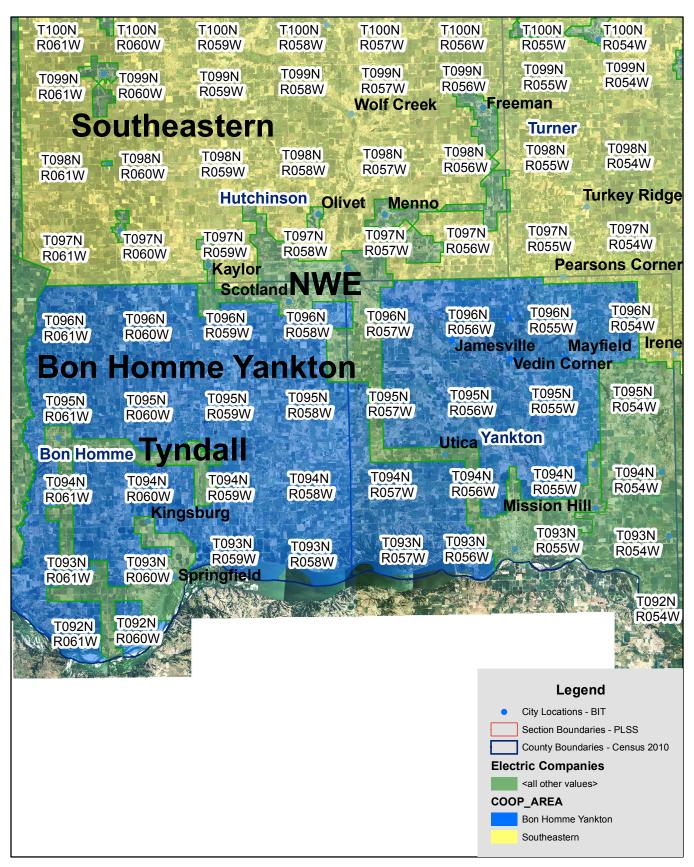

Bon Homme Yankton & Southeastern Electric Service Territory Boundary Page 1 of 9

Bon Homme Yankton & Southeastern Electric Service Territory Boundary Page 2 of 9

| Sec 5                                    | Sec 4                                    | Sec 3                   | Sec 2                   | Sec 1                                                                                                                        | Sec 6                       |
|------------------------------------------|------------------------------------------|-------------------------|-------------------------|------------------------------------------------------------------------------------------------------------------------------|-----------------------------|
| T096N                                    | T096N                                    | T096N                   | T096N                   | T096N                                                                                                                        | T096N                       |
| R54W                                     | R54W                                     | R54W                    | R54W                    | R54W                                                                                                                         | R53W                        |
| Sec 8                                    | Sec 9                                    | Sec 10                  | Sec 11                  | Sec 12                                                                                                                       | Sec 7                       |
| T096N                                    | T096N                                    | T096N                   | T096N                   | T096N                                                                                                                        | T096N                       |
| R54W                                     | R54W                                     | R54W                    | R54W                    | R54W                                                                                                                         | R53W                        |
| Sec 17                                   | Sec 16                                   | Sec 15                  | Sec 14                  | Sec 13                                                                                                                       | Sec 18                      |
| T096N                                    | T096N                                    | T096N                   | T096N                   | T096N                                                                                                                        | T096N                       |
| R54W                                     | R54W                                     | R54W                    | R54W                    | R54W                                                                                                                         | R53W                        |
|                                          | Cankton  Omme Ya                         |                         | Sec 23<br>T096N<br>R54W | eastern Sec 24 T096N R54W                                                                                                    | Sec 19<br>T096N<br>R53W     |
| T096N<br>R54W<br>Sec 29<br>T096N<br>R54W | T096N<br>R54W<br>Sec 28<br>T096N<br>R54W | Sec 27<br>T096N<br>R54W | Sec 26<br>T096N<br>R54W | Sec 25<br>T096N<br>R54W                                                                                                      | Sec 30<br>T096N<br>R53W     |
| Sec 32                                   | Sec 33                                   | Sec 34                  | Sec 35                  | Sec 36                                                                                                                       |                             |
| T096N                                    | T096N                                    | T096N                   | T096N                   | T096N                                                                                                                        |                             |
| R54W                                     | R54W                                     | R54W                    | R54W                    | Legend                                                                                                                       |                             |
| Sec 5<br>T095N<br>R54W                   | Sec 4<br>T095N                           | Sec 3<br>T095N<br>R54W  | Sec 2<br>T095N<br>R54W  | Section Boundaries County Boundaries Electric Companies <all other="" values=""> COOP_AREA Bon Homme Yank Southeastern</all> | s - Census 2010<br><b>S</b> |