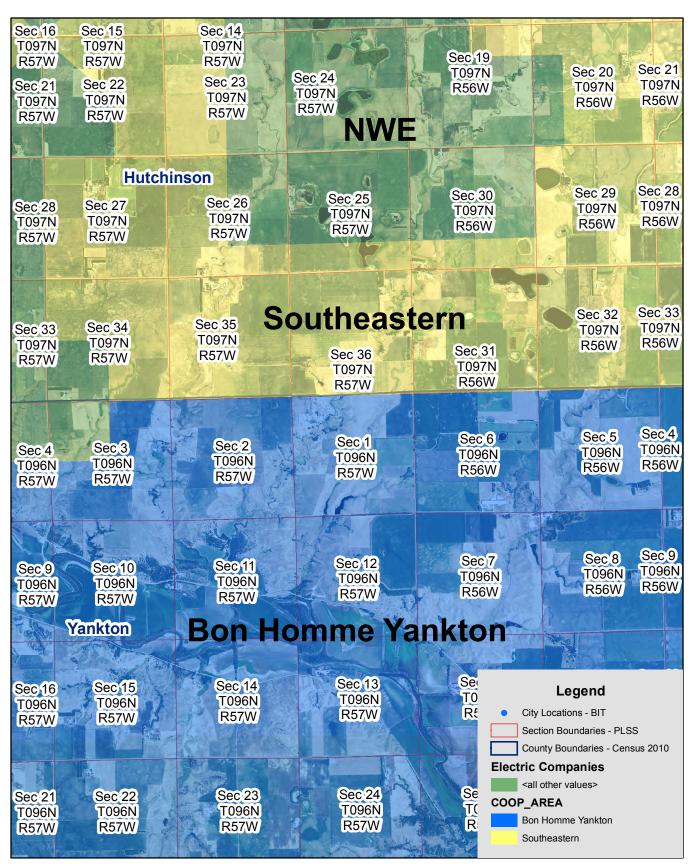

Bon Homme Yankton & Southeastern Electric Service Territory Boundary Page 5 of 9

| Sec 17<br>T097N<br>R56W<br>Sec 20<br>T097N<br>R56W | Sec 16<br>T097N<br>R56W<br>Sec 21<br>T097N<br>R56W | Sec 15<br>T097N<br>R56W<br>Sec 22<br>T097N<br>R56W | Sec 14<br>T097N<br>R56W<br>Sec 23<br>T097N<br>R56W | Sec 13<br>T097N<br>R56W<br>Sec 24<br>T097N<br>R56W | Sec 18<br>T097N<br>R55W<br>Sec 19 Sec 20<br>T097N T097N<br>R55W R55W                  |
|----------------------------------------------------|----------------------------------------------------|----------------------------------------------------|----------------------------------------------------|----------------------------------------------------|---------------------------------------------------------------------------------------|
| Sec 29<br>T097N<br>R56W                            | Hutchinso<br>Sec 28<br>T097N<br>R56W               | Sec 27<br>T097N<br>R56W                            | utheast<br>Sec 26<br>T097N<br>R56W                 | ern<br>Sec 25<br>T097N<br>R56W                     | Turner  Sec 30 T097N R55W Sec 29 T097N R55W                                           |
| Sec 32<br>T097N<br>R56W                            | Sec 33<br>T097N<br>R56W                            | Sec 34<br>T097N<br>R56W                            | Sec 35<br>T097N<br>R56W                            | Sec 36<br>T097N<br>R56W                            | Sec 31 Sec 32<br>T097N T097N<br>R55W R55W                                             |
| Sec 5<br>T096N<br>R56W                             | Sec 4<br>T096N<br>R56W                             | Sec 3<br>T096N<br>R56W                             | Sec 2<br>T096N<br>R56W                             | Sec 1<br>T096N<br>R56W                             | Sec 6 Sec 5<br>T096N<br>R55W R55W                                                     |
| Sec 8<br>T096N<br>R56W                             | Sec 9<br>T096N<br>R56W<br>Yankton                  | Sec 10<br>T096N<br>R56W<br>Bon H                   | Sec 11<br>T096N<br>R56W                            | Sec 12<br>T096N<br>R56W<br>ankton                  | Sec.7 Sec.8<br>T096N T096N<br>R55W R55W                                               |
| Sec 17<br>T096N<br>R56W                            | Sec 16<br>T096N<br>R56W                            | Sec 15<br>T096N<br>R56W                            | Sec 14<br>T096N<br>R56W                            |                                                    | Legend City Locations - BIT Section Boundaries - PLSS County Boundaries - Census 2010 |
| Sec 20<br>T096N<br>R56W                            | Sec 21<br>T096N<br>R56W                            | Sec 22<br>T096N<br>R56W                            | Sec 23<br>T096N<br>R56W                            | Sec coop<br>T09                                    | ric Companies P_AREA Bon Homme Yankton Southeastern                                   |