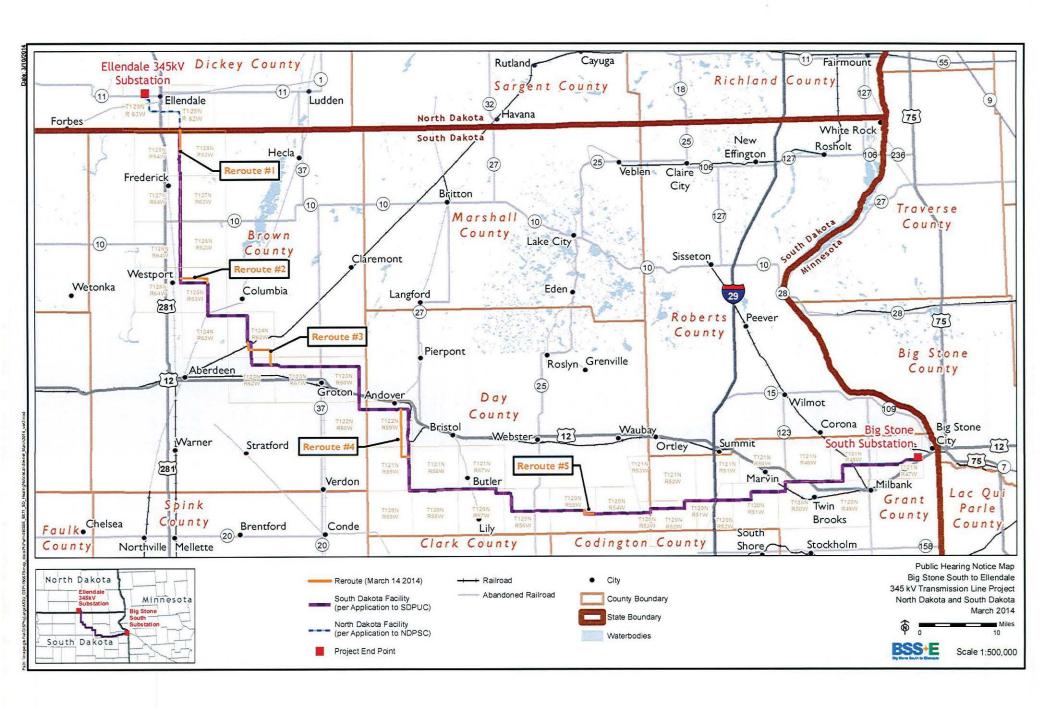

RE: In the Matter of the Transmission Permit for the Big Stone South to Ellendale Project (SD PUC Docket No. EL 13-028)

Montana-Dakota Utilities Co. and Otter Tail Power Company

Dear NAME,

On August 23, 2013, Montana-Dakota Utilities Co. and Otter Tail Power Company filed a Facility Permit Application with the South Dakota Public Utilities Commission (Commission) for the proposed Big Stone South to Ellendale 345 kV transmission line project. The project will be 160 miles to 170 miles long and routed between a new substation to be located near Ellendale in Dickey County, North Dakota, and the Big Stone South substation near Big Stone City in Grant County, South Dakota. The South Dakota portion will be about 150 to 160 miles long. Previous public input hearings occurred regarding the transmission line project on October 17, 2013.

The original proposed route for the transmission line project may be revised as set forth in the attached map. You are a landowner designated to receive the property tax bill of land located within one-half mile of potential proposed, revised sites for the transmission line. Therefore, you are receiving with this letter a notice of a new public input hearing, which is scheduled for May 20, 2014 at 6:30 p.m. at the Ramada Hotel and Conference Center in Aberdeen, South Dakota. The date and time of the public input hearing is subject to change by the Commission. Visit the Commission's website at <a href="http://puc.sd.gov">http://puc.sd.gov</a> to view the docket in this matter, which is EL13-028, for orders addressing important deadlines and any change in date, time or location of the public input hearing.

## Enclosures:

- 1. Public Hearing Notice Map
- 2. Notice of Application; Order and Notice of Public Input Hearing; Notice of Opportunity to Apply for Party Status dated March 17, 2014