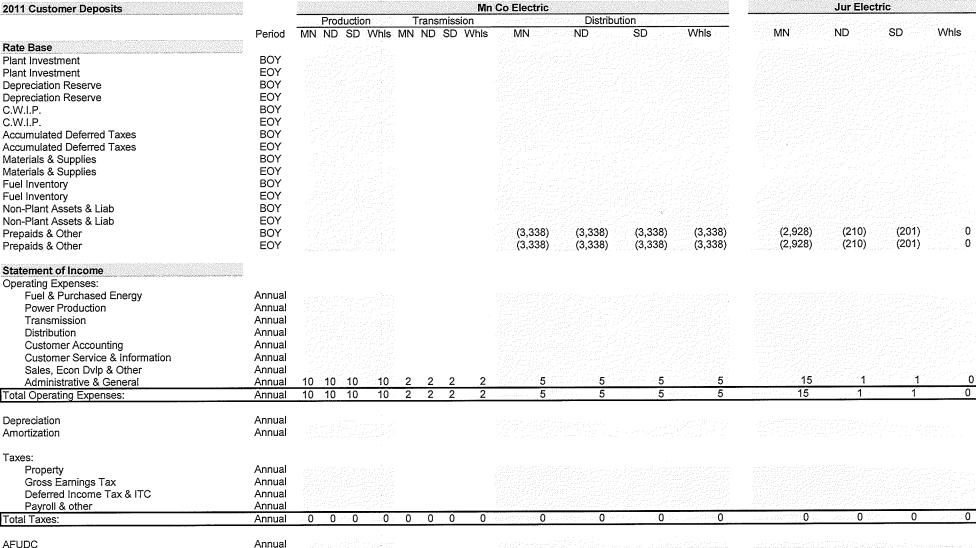

AFUDC

# Northern States Power Co. (MN)

G Expense Adjustment for Interest on Customer Deposits

Interest on Customer Deposits 2011 Actuals Year End

#### Determination of Allocation Factors based on Customer Deposit Balances (1):

13 Month Average Dec 2010 thru Dec 2011

PF9-2

| _                   | Total FERC                  | Total       | RATE BASE   | ADJUSTMENT - | ELECTRIC  |           | RATE BASE A<br>Total | DJUSTMENT   | - GAS     |
|---------------------|-----------------------------|-------------|-------------|--------------|-----------|-----------|----------------------|-------------|-----------|
| -                   | C235 (2)<br>371450 & 371470 | Electric    | MN          | ND           | SD        | Wholesale | Gas                  | MN          | ND        |
| 13 Month<br>Average | (4,488,962)                 | (3,337,853) | (2,927,534) | (209,634)    | (200,678) | (7)       | (1,151,109)          | (1,038,147) | (112,962) |
| <u>% Split to:</u>  |                             |             |             |              |           |           |                      |             |           |
| Utility             | 100.0000%                   | 74.3569%    |             |              |           |           | 25.6431%             |             |           |
| Jurisdiction        |                             | 100.0000%   | 87.7071%    | 6.2805%      | 6.0122%   | 0.0002%   | 100.0000%            | 90.1867%    | 9.8133%   |

### Jurisdictional Adjustment for Interest on Customer Deposits:

|                                                              | Net Change in Interest on Deposits | 862300     |
|--------------------------------------------------------------|------------------------------------|------------|
| JDE OBJECT Account 862300 Less: Customer Deposits Interest R | efunds                             | 18,438 (3) |

## **Utility Allocation**

|              |                        |                   |          |         |         |           | O&M - ADJUSTMENT-GAS |          |         |  |
|--------------|------------------------|-------------------|----------|---------|---------|-----------|----------------------|----------|---------|--|
|              | Amount                 | Total<br>Electric | MN       | ND      | SD      | Wholesale | Total<br>Gas         | MN       | ND      |  |
| Electric     | 16,988                 | 16,988            | 14,900   | 1,067   | 1,021   | 0         | 1,450                | 1,308    | 142     |  |
| Gas          | <u>1,450</u><br>18,438 |                   |          |         |         |           |                      |          |         |  |
| Jurisdiction |                        | 100.0000%         | 87.7071% | 6.2805% | 6.0122% | 0.0002%   | 100.0000%            | 90.1867% | 9.8133% |  |

|               |     |          | Tra | ansmissi |              |              |
|---------------|-----|----------|-----|----------|--------------|--------------|
|               | Pro | oduction |     | on       | Distribution | check        |
| Allocated     |     | 9,863    |     | 1,964    | 5,161        |              |
|               | \$  | 9,863    | \$  | 1,964    | 5,161        | \$<br>16,988 |
| PTD Allocator |     | 58.06%   |     | 11.56%   | 30.38%       |              |

(1) - Customer Deposits Object 371450, 371470

(a) - 13 month adjusted average see workpaper O3-4c

Based on 2011 actuals