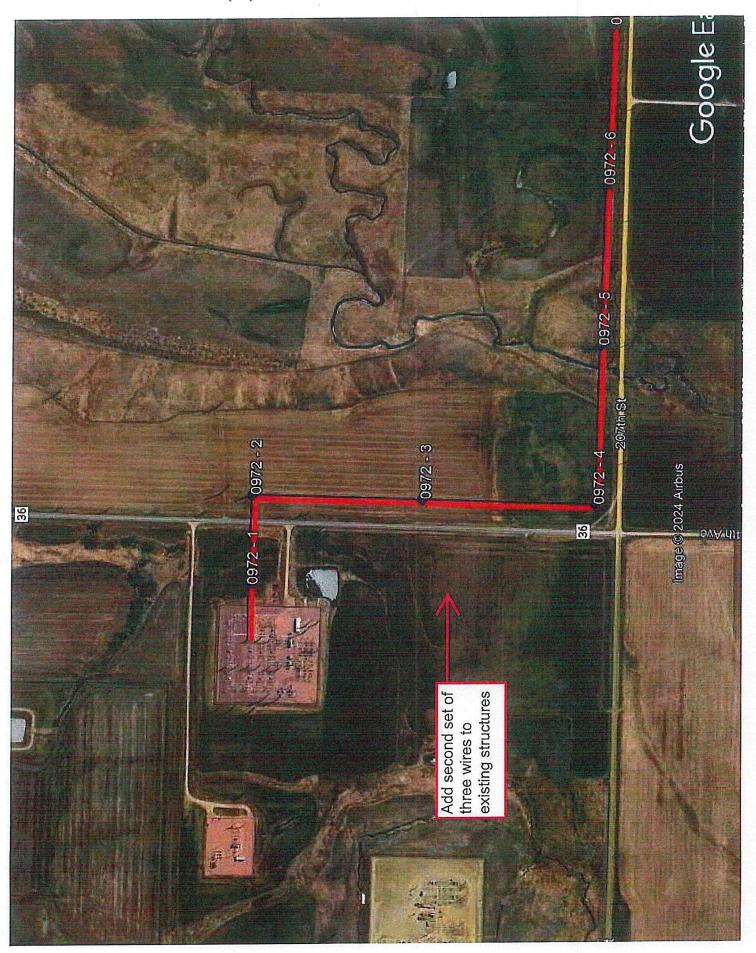

## APPLICATION FOR OCCUPANCY RIGHT-OF-WAY OF COUNTY HIGHWAYS Email: highway@brookingscountysd.gov Fax: 605-696-8278

| To: The Board of County Commissioners Brookings Coun                                                                                                                                                                                                                                                                                                                                                                                             | ity, South Dakota                 |                                        |          |     |
|--------------------------------------------------------------------------------------------------------------------------------------------------------------------------------------------------------------------------------------------------------------------------------------------------------------------------------------------------------------------------------------------------------------------------------------------------|-----------------------------------|----------------------------------------|----------|-----|
| Application is made by Xcel Energy                                                                                                                                                                                                                                                                                                                                                                                                               | for occupancy of Right-of-Way     |                                        |          |     |
| ADDRESS OF PROPOSED CONSTRUCTION                                                                                                                                                                                                                                                                                                                                                                                                                 |                                   |                                        |          |     |
| City/Township Name: Richland , Section: 30 Quarter                                                                                                                                                                                                                                                                                                                                                                                               |                                   |                                        | SE       | (SI |
| Street/Avenue of Construction: CO Rd 36 , Nearest I                                                                                                                                                                                                                                                                                                                                                                                              |                                   |                                        |          |     |
| Distance from nearest intersection: 207st St                                                                                                                                                                                                                                                                                                                                                                                                     | North South                       | East                                   | West     |     |
| A sketch showing the location must be attached.  The following information is pertinent to the proposed installation:                                                                                                                                                                                                                                                                                                                            |                                   |                                        |          |     |
| <ol> <li>Intended usage Install second set of wires on existing 345kV struc</li> </ol>                                                                                                                                                                                                                                                                                                                                                           | tures                             |                                        |          |     |
| 2. Cable Type Power line                                                                                                                                                                                                                                                                                                                                                                                                                         |                                   |                                        |          |     |
| 3. Outside Diameter or Pipe Size                                                                                                                                                                                                                                                                                                                                                                                                                 |                                   |                                        |          |     |
| 4. Method of Installation                                                                                                                                                                                                                                                                                                                                                                                                                        |                                   |                                        |          |     |
| 5. Crossing Bituminous Roads                                                                                                                                                                                                                                                                                                                                                                                                                     |                                   |                                        |          |     |
| *This installation will comply with the National Safety Code and all Federal Guidelin *Warning signs will be installed where appropriate. *Ditches will be restored back to present condition. *Owner will move its buried cable or pipe, in case of road construction, at no cost to to *Prior to any road construction or maintenance within the County, the owner shall cal 781-7474 for location of the facilities.  Signature of Applicant: | he County.<br>I South Dakota One- |                                        |          |     |
| Applicant Address: 414 Nicollet Mall, Minneapolis, MN 55401                                                                                                                                                                                                                                                                                                                                                                                      | 1 20                              | - 1                                    |          |     |
| Phone: 612-964-8827 Fax: 612-318-4251                                                                                                                                                                                                                                                                                                                                                                                                            | - i - i                           |                                        |          |     |
| I Approve of this Application: Signature of Adjacent Landowner: (Owns property immediately adjacent to the public right-of-way that is affected installation)                                                                                                                                                                                                                                                                                    | Date:                             | oroposec                               | <u> </u> |     |
| Adjacent Landowner Address: Xcel Energy has an easement over the propert                                                                                                                                                                                                                                                                                                                                                                         | у                                 |                                        |          |     |
| Phone: 612-964-8827 Fax:                                                                                                                                                                                                                                                                                                                                                                                                                         | -                                 |                                        |          |     |
| Recommended for Approval:  By: Date:                                                                                                                                                                                                                                                                                                                                                                                                             | 120/2024                          | ······································ |          |     |
| Approved: Board of County Commissioners  By:                                                                                                                                                                                                                                                                                                                                                                                                     | 3/5/24                            | <del></del>                            |          |     |