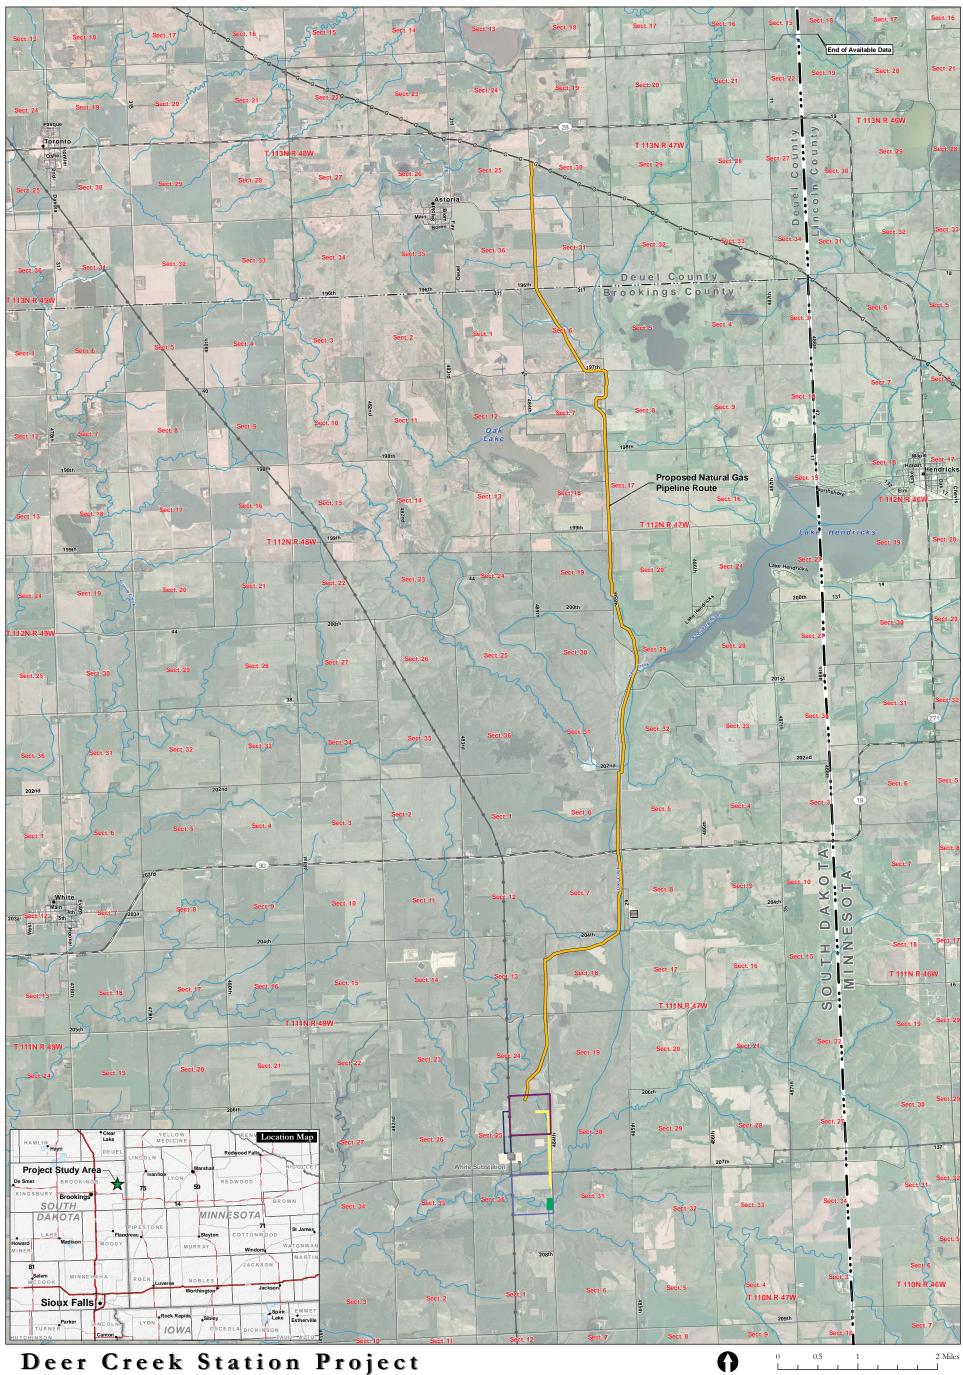

## Deer Creek Station Project

| Project Features Deer Creek Station Site                              | Existing Utilities<br>— G- Northern Border Pipeline             | Transportation<br>—— State Highway |               |                                                            |                                                                                           |  |
|-----------------------------------------------------------------------|-----------------------------------------------------------------|------------------------------------|---------------|------------------------------------------------------------|-------------------------------------------------------------------------------------------|--|
| Well Siting Area Process Water Pipeline Corridor                      | <ul> <li>Substation</li> <li>East River Distribution</li> </ul> | Major Road     Local Road          |               |                                                            | A Touchstone Energy <sup>®</sup> Cooperative 🔨                                            |  |
| Well Site Transmission Corridor                                       | WAPA Transmission                                               | Locarroad                          |               | EDAW AEC                                                   | °OM                                                                                       |  |
| Proposed Gas Pipeline Route Natural Gas Pipeline Laydown Area         | • 115kV<br>• 345kV                                              |                                    |               |                                                            |                                                                                           |  |
| Source: USDA NAIP 2006; USGS NHD 2006; ESRI 2006; Basin Electric 2008 |                                                                 | Pro                                | ject Overview | MXD Path: P:\2009\09180001.01\GIS\Layout\PUC\SiteWater\Web | MXD Path: P:\2009\09180001.01\GIS\Layout\PUC\SiteWater\Well_SiteB\ProjectOverview_All.mxd |  |