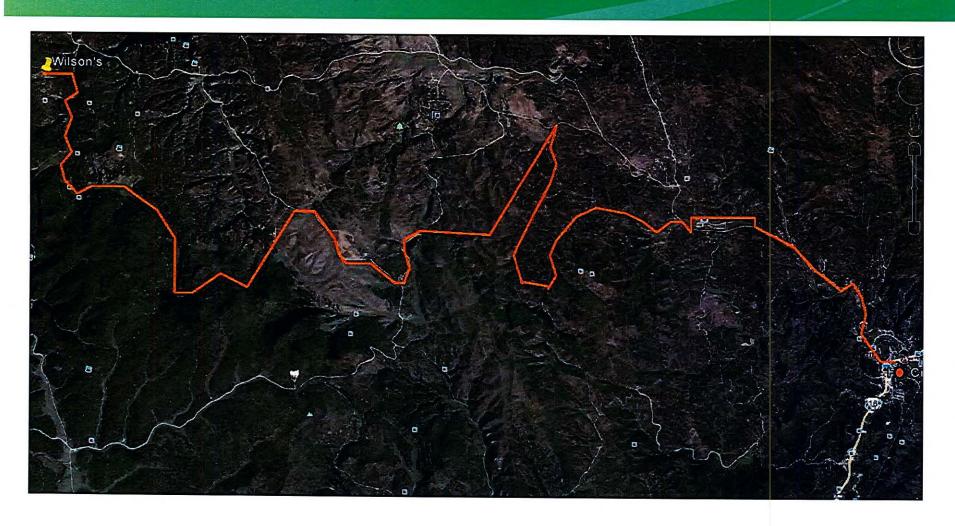

## Cable Route / Map

Billing Name: JON & BARBARA WILSON

- The Wilson's are served by the last digital carrier system on this route which is 111,626 feet or 21.14 miles from the Hill City Central Office located at 205 Walnut St.
- There are four carrier systems on this cable route serving 241 customers today