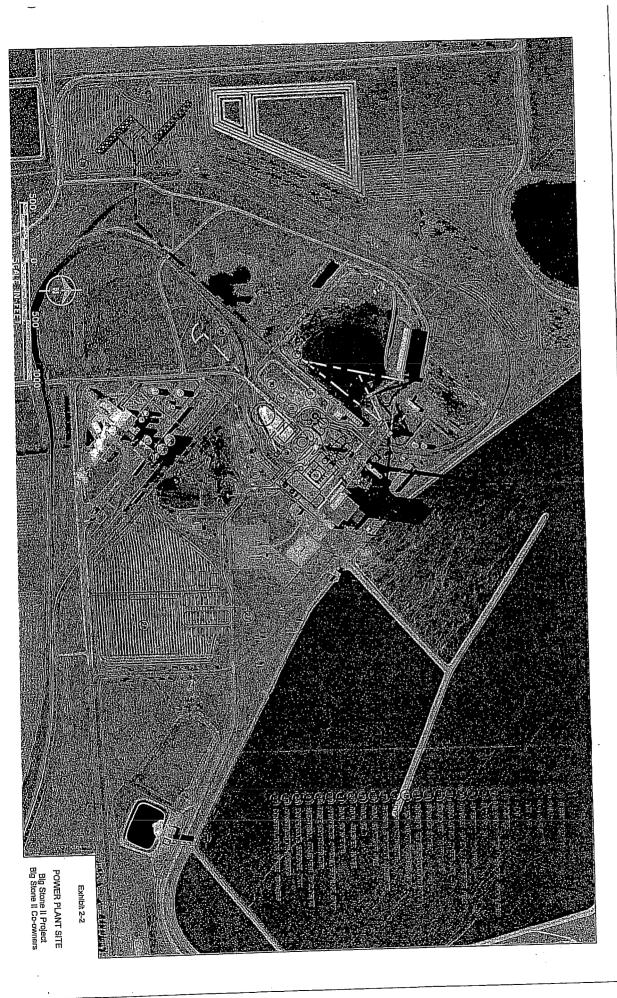

#### Dear Folks:

On November 12, 2004, the Public Utilities Commission (Commission) received a notification of intent to submit an application for a permit for an energy conversion facility from Otter Tail Corporation, dba Otter Tail Power Company (Otter Tail). Otter Tail made the filing on behalf of the following energy conversion facility participants: Otter Tail Power Company, Central Minnesota Municipal Power Agency, Great River Energy, Heartland Consumers Power District, Hutchinson Utilities Commission, Missouri River Energy Services. Otter Tail proposes to construct a new electric generating facility, tentatively named Big Stone II, which would be located on a brown field site adjacent to the existing Big Stone Plant unit I. The site is located in Grant County east of Milbank and northwest of Big Stone City, South Dakota. The current plans are to construct a 600 MW electric generating station utilizing a single pulverized coal fired steam generator balanced-draft combustion and a single, reheat steam turbine.