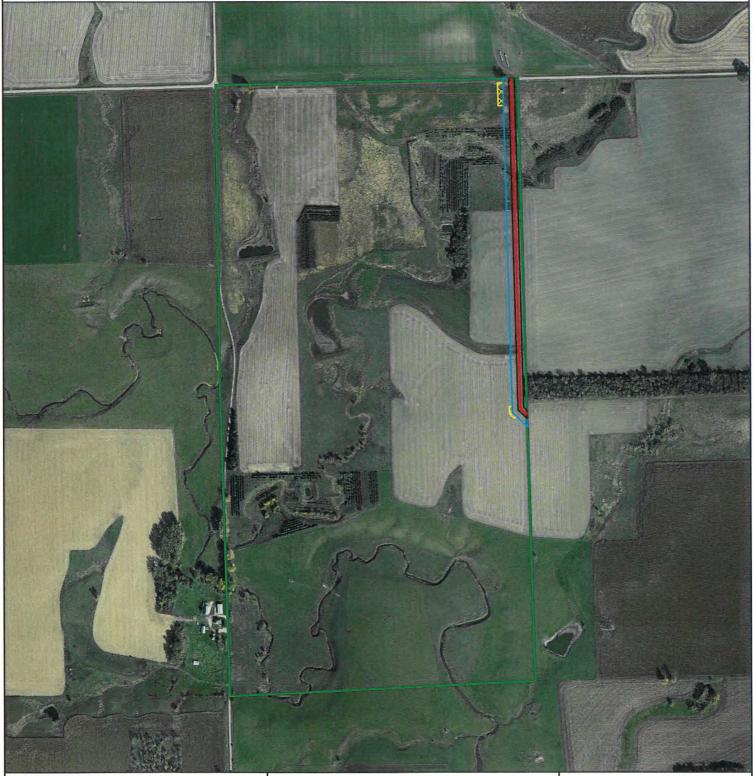

## EXHIBIT A W. and M. Jackson Trust HGS-SD-MO-1-035.000 Moody County, SD

This exhibit is a mapping sketch descriptive only of the size, shape and location of corridor and does not constitute a plat or survey of the tract shown. For informational purposes only.

**SUMMARY** 

PROPOSED LENGTH 2971.41 Feet 180.09 Rods

PROPOSED ACREAGE
3.41 Permanent Easement Acres

3.52 Temp Workspace Acres 0.29 ATWS Acres **LEGEND** 

Easement Cetnerline

Permanent Easement

TWS

**ATWS** 

Tracts

1,780

DATE: 10/7/2022

890

FEET

NAVIGATOR HEARTLAND GREENWAY