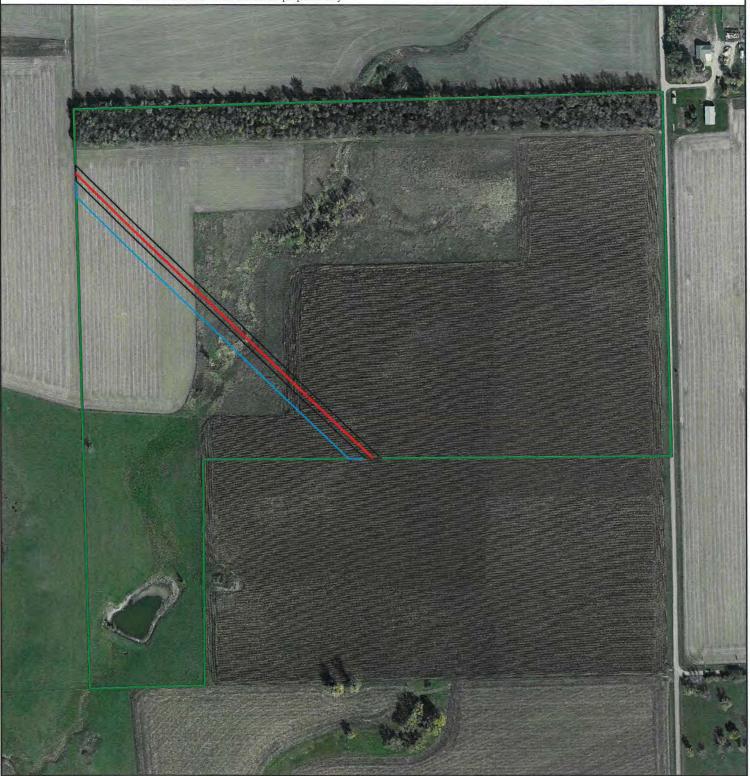

## EXHIBIT A W. and M. Jackson Trust HGS-SD-MO-1-037.000 Moody County, SD

This exhibit is a mapping sketch descriptive only of the size, shape and location of corridor and does not constitute a plat or survey of the tract shown. For informational purposes only.

**SUMMARY** 

PROPOSED LENGTH 1869.69 Feet

113.31 Rods

PROPOSED ACREAGE

2.15 Permanent Easement Acres 2.03 Temp Workspace Acres 0 ATWS Acres **LEGEND** 

Easement Cetnerline

Permanent Easement

**TWS** 

**ATWS** 

Tracts

460

FEET

920

DATE: 10/7/2022