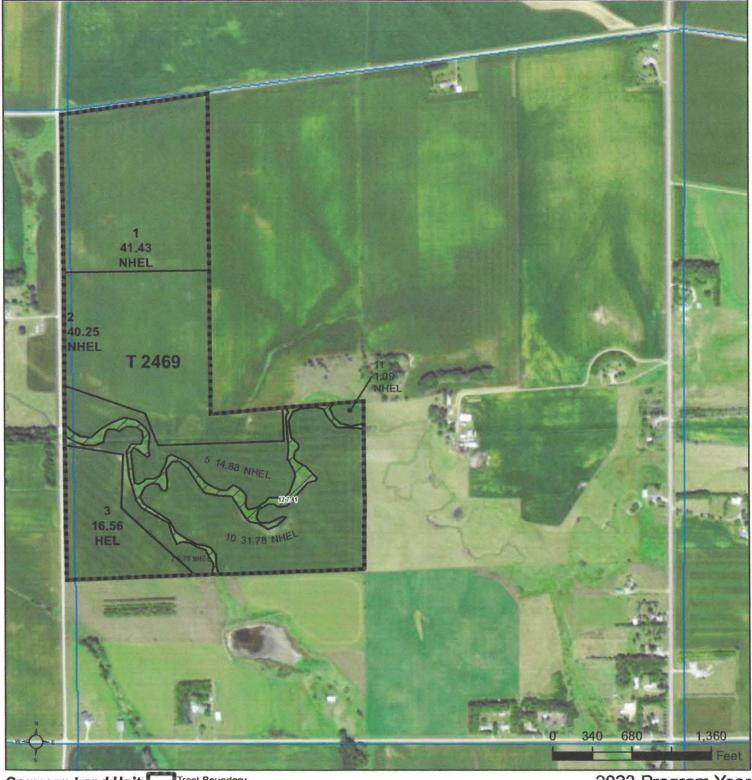

## Minnehaha County, South Dakota

Common Land Unit

Tract Boundary

Non-Cropland Cropland

2023 Program Year Map Created January 04, 2023

Farm 2194

### **Wetland Determination Identifiers**

- Restricted Use
- V Limited Restrictions
- **Exempt from Conservation** Compliance Provisions

### 16-101N-47W-Minnehaha

United States Department of Agriculture (USDA) Farm Service Agency (FSA) maps are for FSA Program administration only. This map does not represent a legal survey or reflect actual ownership; rather it depicts the information provided directly from the producer and/or National Agricultural Imagery Program (NAIP) imagery. The producer accepts the data 'as is' and assumes all risks associated with its use. USDA-FSA assumes no responsibility for actual or consequential damage incurred as a result of any user's reliance on this data outside FSA Programs. Wetland Identifiers do not represent the size, shape, or specific determination of the area. Refer to your original determination (CPA-026 and attached maps) for exact boundaries and determinations or contact USDA Natural Resources Conservation Service (NRCS).