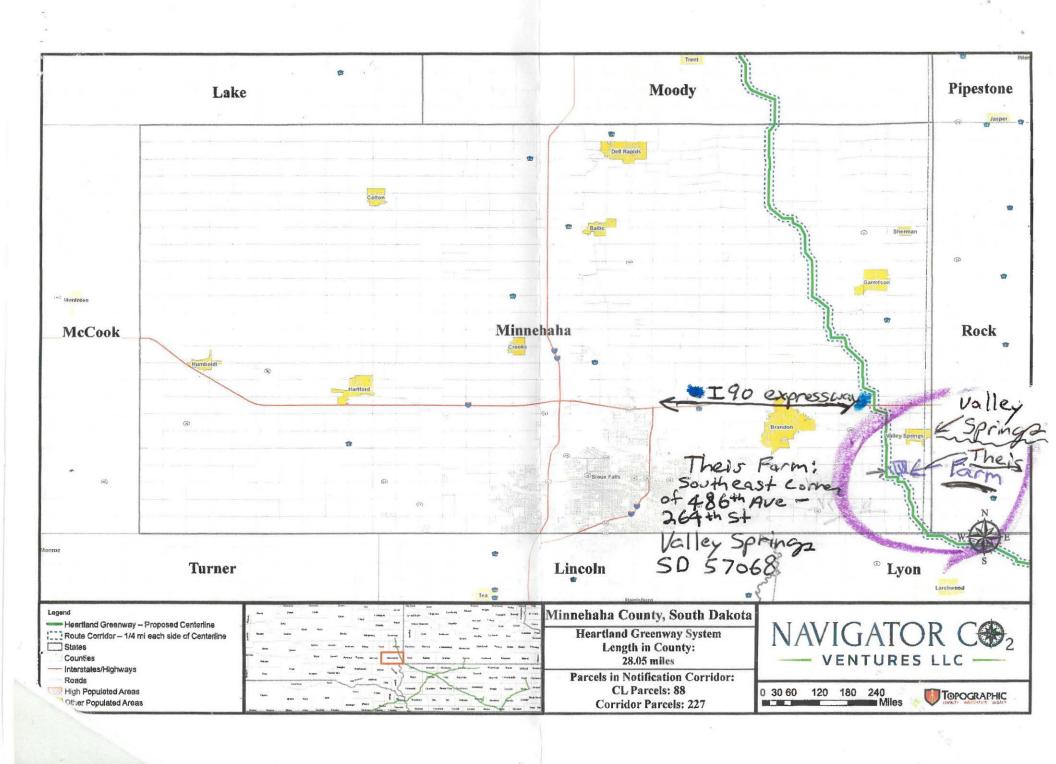

## Minnehaha County, South Dakota

Common Land Unit

Tract Boundary

Non-Cropland Cropland

2023 Program Year Map Created January 04, 2023

Farm 2194

### **Wetland Determination Identifiers**

- Restricted Use
- V Limited Restrictions
- **Exempt from Conservation** Compliance Provisions

### 16-101N-47W-Minnehaha

United States Department of Agriculture (USDA) Farm Service Agency (FSA) maps are for FSA Program administration only. This map does not represent a legal survey or reflect actual ownership; rather it depicts the information provided directly from the producer and/or National Agricultural Imagery Program (NAIP) imagery. The producer accepts the data 'as is' and assumes all risks associated with its use. USDA-FSA assumes no responsibility for actual or consequential damage incurred as a result of any user's reliance on this data outside FSA Programs. Wetland Identifiers do not represent the size, shape, or specific determination of the area. Refer to your original determination (CPA-026 and attached maps) for exact boundaries and determinations or contact USDA Natural Resources Conservation Service (NRCS).