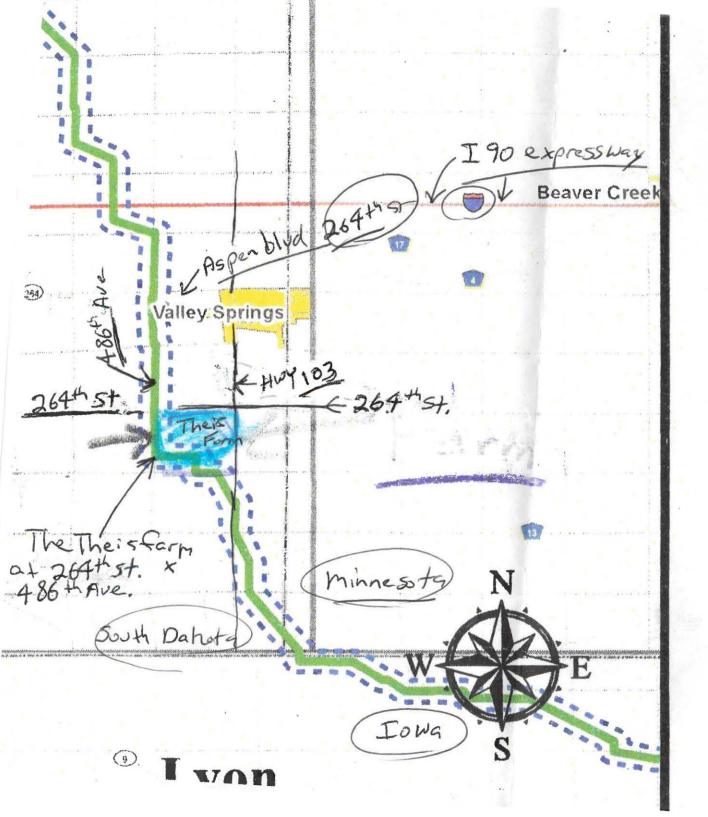

## Minnehaha County, South Dakota

Common Land Unit

Tract Boundary

Non-Cropland Cropland

2023 Program Year Map Created January 04, 2023

Farm 2194

### **Wetland Determination Identifiers**

- Restricted Use
- V Limited Restrictions
- **Exempt from Conservation** Compliance Provisions

### 16-101N-47W-Minnehaha

United States Department of Agriculture (USDA) Farm Service Agency (FSA) maps are for FSA Program administration only. This map does not represent a legal survey or reflect actual ownership; rather it depicts the information provided directly from the producer and/or National Agricultural Imagery Program (NAIP) imagery. The producer accepts the data 'as is' and assumes all risks associated with its use. USDA-FSA assumes no responsibility for actual or consequential damage incurred as a result of any user's reliance on this data outside FSA Programs. Wetland Identifiers do not represent the size, shape, or specific determination of the area. Refer to your original determination (CPA-026 and attached maps) for exact boundaries and determinations or contact USDA Natural Resources Conservation Service (NRCS).