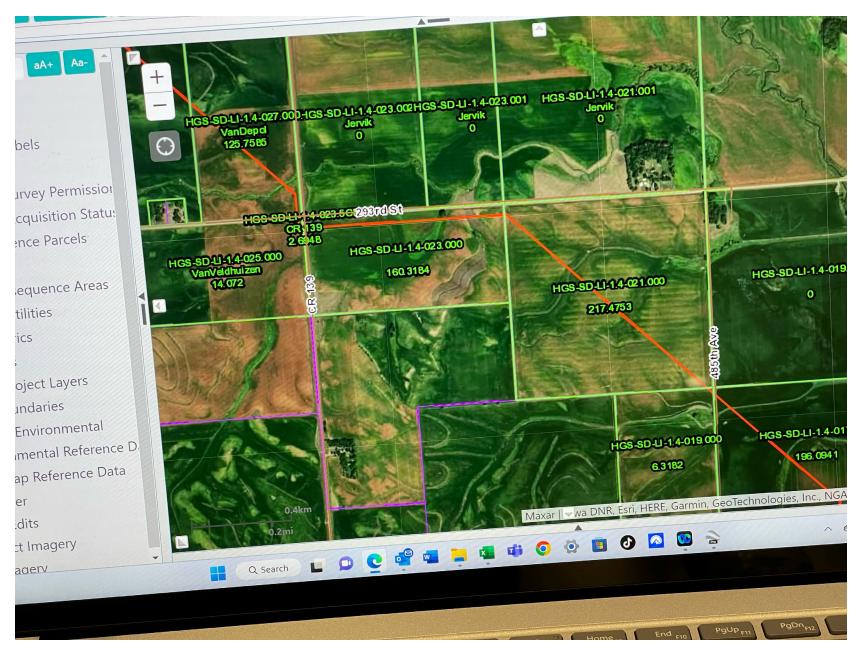

## **Attachment No. 1**

| HEARTLAND<br>GREENWAY | EXHIBIT A<br>Overseth-Ruesink Legacy Trust<br>HGS-SD-LI-1.4-021.000<br>Lincoln County, SD<br>This exhibit is a mapping sketch<br>descriptive only of the size, shape<br>and location of corridor and does<br>not constitute a plat or survey of<br>the tract shown. For informational purposes only. | SUMMARY<br>PROPOSED LENGTH<br>3588.37 Feet<br>217.48 Rods<br>PROPOSED ACREAGE<br>4.12 Permanent Easement Acres<br>4.01 Temp Workspace Acres<br>0.09 ATWS Acres | LEGEND<br>Easement Centerline<br>Permanent Easement<br>TWS<br>ATWS<br>Tracts |
|-----------------------|------------------------------------------------------------------------------------------------------------------------------------------------------------------------------------------------------------------------------------------------------------------------------------------------------|----------------------------------------------------------------------------------------------------------------------------------------------------------------|------------------------------------------------------------------------------|
|                       |                                                                                                                                                                                                                                                                                                      | <b>3</b> <sup>10</sup>                                                                                                                                         |                                                                              |
|                       |                                                                                                                                                                                                                                                                                                      |                                                                                                                                                                |                                                                              |
| NAVIGATOR HEAR        | TLAND GREENWAY                                                                                                                                                                                                                                                                                       | 460 920<br>FEET                                                                                                                                                | DATE: 3/18/2023                                                              |

This is where they are going through our land diagonally and we have a runway strip for planes and paraglides on East quarter