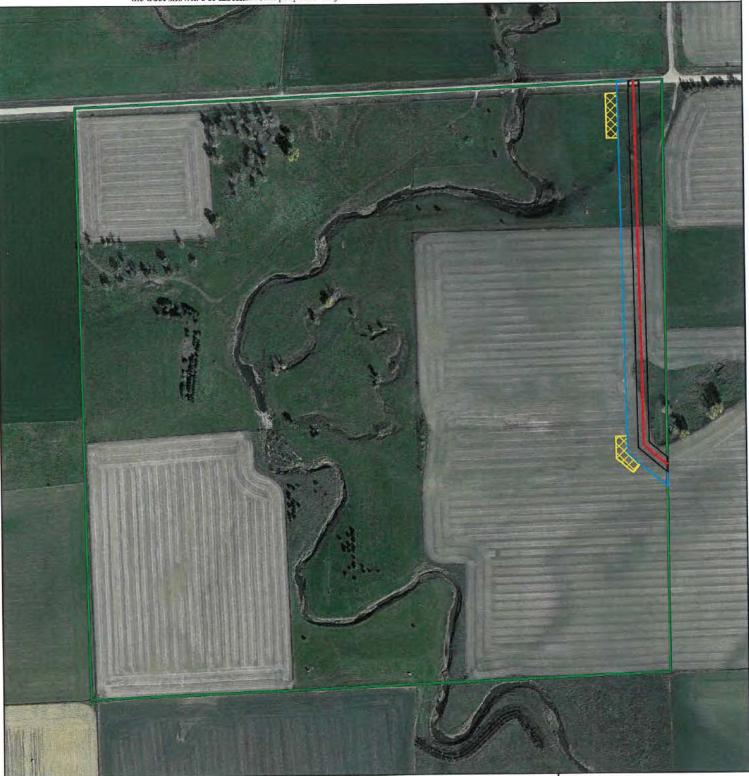

## EXHIBIT A

Verlyn and Anna Rentschler Living Trust HGS-SD-MO-1-040.000 Moody County, SD

This exhibit is a mapping sketch descriptive only of the size, shape and location of corridor and does not constitute a plat or survey of the tract shown. For informational purposes only. **SUMMARY** 

PROPOSED LENGTH

1,759.66 Feet 106.65 Rods

PROPOSED ACREAGE

2.02 Permanent Easement Acres 2.12 Temp Workspace Acres 0.43 ATWS Acres **LEGEND** 

Easement Centerline

Permanent Easement

TWS

ATWS

Tracts

920

FEET

DATE: 1/28/2023