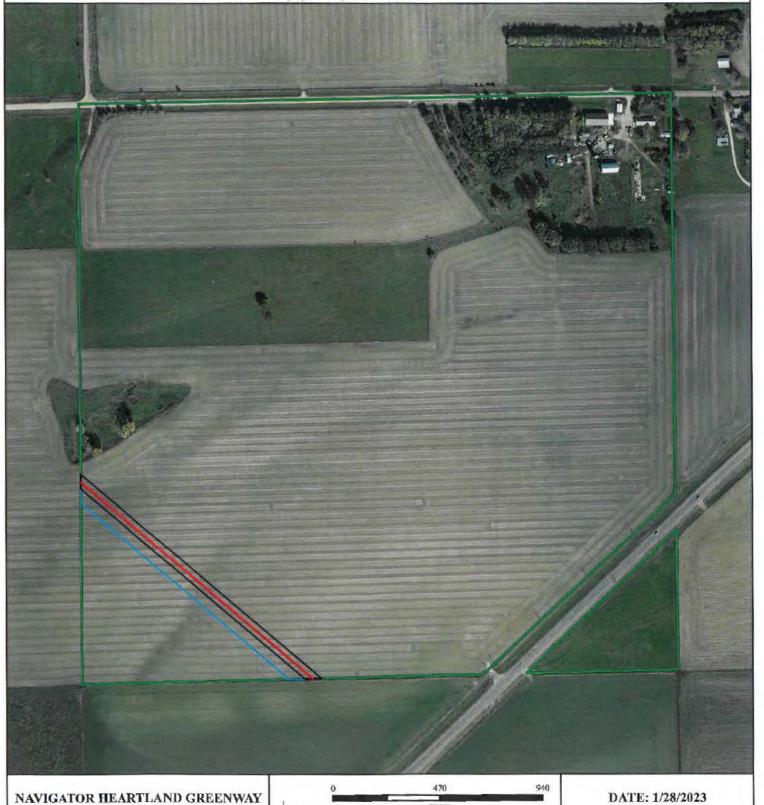

## EXHIBIT A

Verlyn and Anna Rentschler Living Trust HGS-SD-MO-1-041.000 Moody County, SD

This exhibit is a mapping sketch descriptive only of the size, shape and location of corridor and does not constitute a plat or survey of the tract shown. For informational purposes only.

#### SUMMARY

PROPOSED LENGTH 1,391.32 Feet 84.32 Rods

#### PROPOSED ACREAGE

1.60 Permanent Easement Acres 1.48 Temp Workspace Acres 0.00 ATWS Acres

### **LEGEND**

Easement Centerline

Permanent Easement

TWS

ATWS

Tracts

FEET