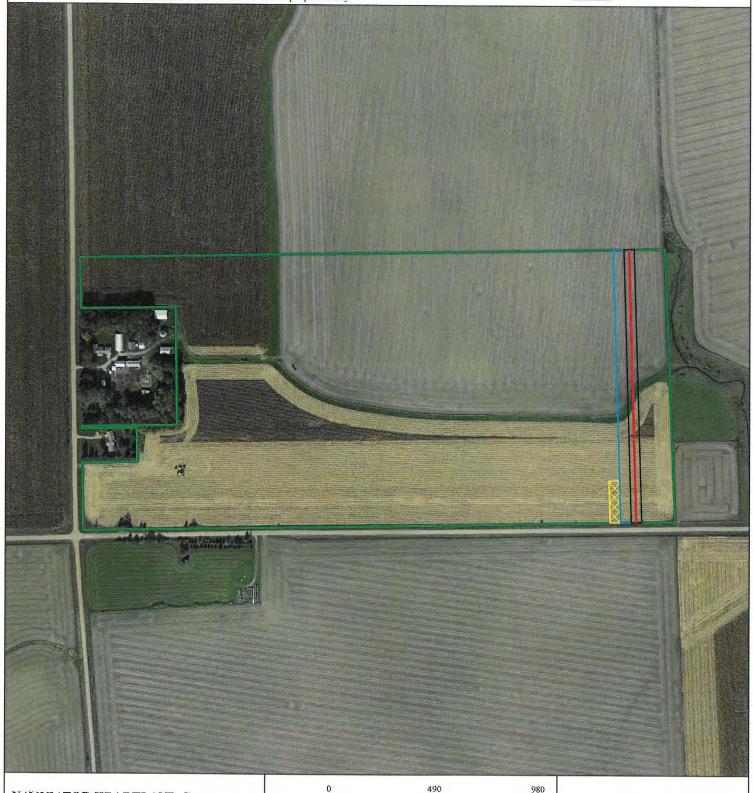

## $\frac{EXHIBIT\ A}{\text{Keith and Bonnie Myrlie Living Trust}}$ HGS-SD-MI-1-083.000 Minnehaha County, SD

This exhibit is a mapping sketch descriptive only of the size, shape and location of corridor and does not constitute a plat or survey of the tract shown. For informational purposes only.

| CI      | INA  | N / / | \RY |
|---------|------|-------|-----|
| . ` ` I | IIVI | IVI   | AKY |
|         |      |       |     |

PROPOSED LENGTH 1301.41 Feet 78.87 Rods

PROPOSED ACREAGE

Permanent Easement

TWS

**ATWS** 

LEGEND

DATE: 2/4/2023

Easement Centerline

1.49 Permanent Easement Acres 1.49 Temp Workspace Acres Tracts 0.23 ATWS Acres

FEET