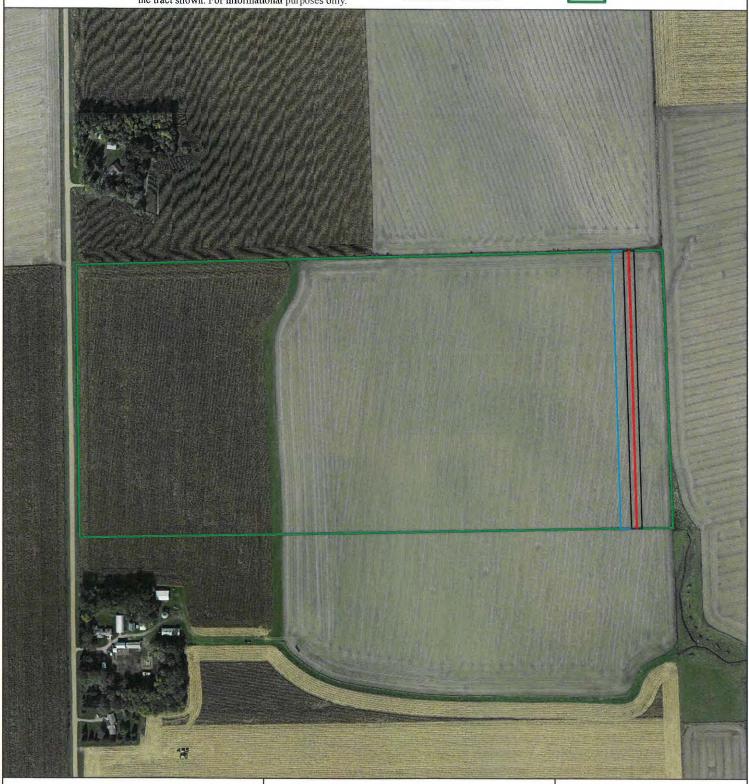

### EXHIBIT A

Keith and Bonnie Myrlie Living Trust HGS-SD-MI-1-082.000 Minnehaha County, SD

This exhibit is a mapping sketch descriptive only of the size, shape and location of corridor and does not constitute a plat or survey of the tract shown. For informational purposes only.

#### **SUMMARY**

PROPOSED LENGTH 1305.23 Feet 79.10 Rods

### PROPOSED ACREAGE

1.50 Permanent Easement Acres 1.50 Temp Workspace Acres 0.00 ATWS Acres

### LEGEND

Easement Centerline

Permanent Easement

TWS

ATWS

Tracts

480

FEET

960

DATE: 2/4/2023