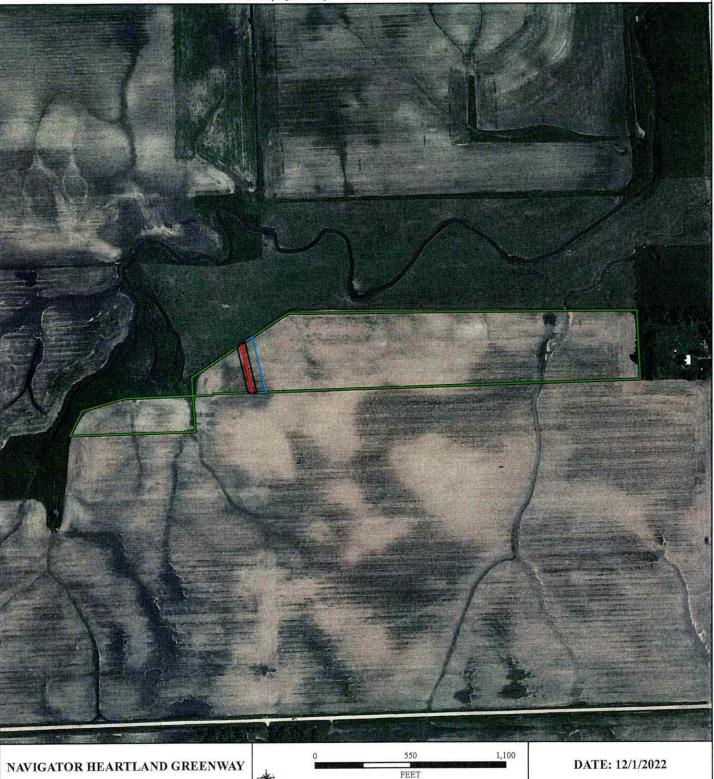

## EXHIBIT A Pederson Ag L.L.C. HGS-SD-LI-1.4-145.000 Lincoln County, SD

This exhibit is a mapping sketch descriptive only of the size, shape and location of corridor and does not constitute a plat or survey of the tract shown. For informational purposes only.

## **SUMMARY**

## PROPOSED LENGTH 489.57 Feet 29.67 Rods

PROPOSED ACREAGE
0.56 Permanent Easement Acres
0.21 Temp Workspace Acres
0.46 ATWS Acres

## **LEGEND**

Easement Cetnerline

Permanent Easement

TWS

💢 ATWS

Tracts

850

DATE: 12/1/2022