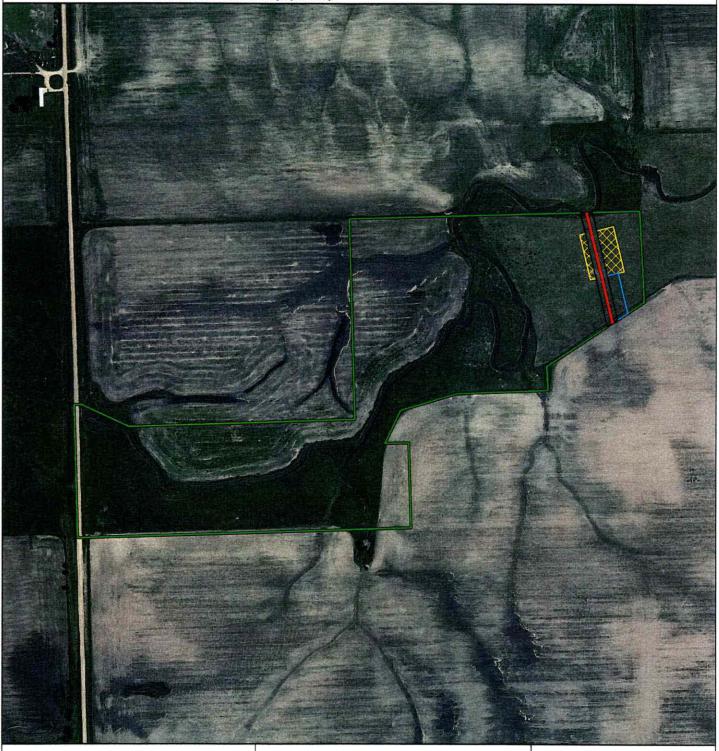

## EXHIBIT A Pederson Ag L.L.C. HGS-SD-LI-1.4-143.000 Lincoln County, SD

This exhibit is a mapping sketch descriptive only of the size, shape and location of corridor and does not constitute a plat or survey of the tract shown. For informational purposes only.

### **SUMMARY**

## PROPOSED LENGTH 280.16 Feet 16.98 Rods

PROPOSED ACREAGE
0.32 Permanent Easement Acres
0.35 Temp Workspace Acres

0.00 ATWS Acres

## **LEGEND**

Easement Cetnerline

Permanent Easement

TWS

MTWS