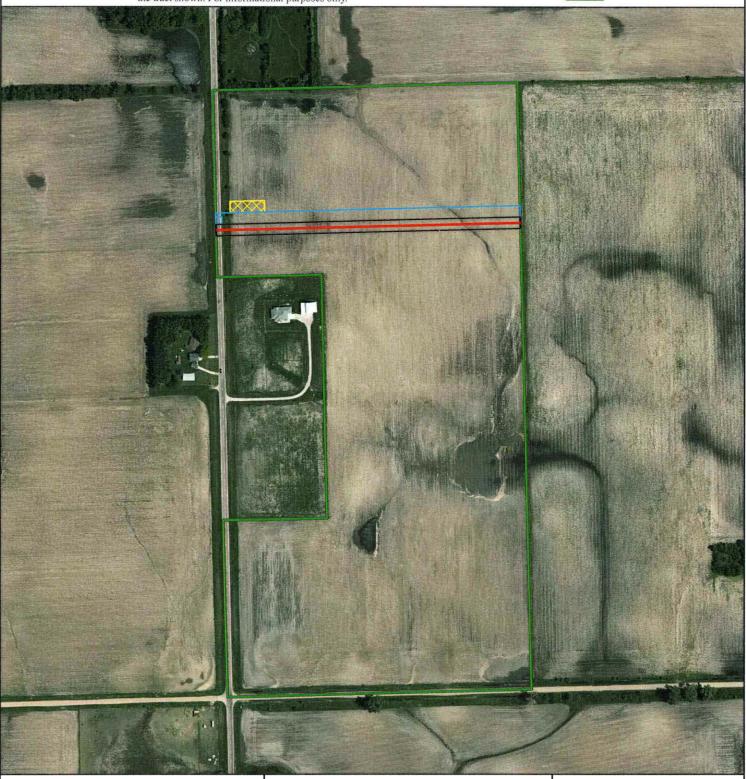

## EXHIBIT A Pederson Ag L.L.C. HGS-SD-LI-1.4-141.000 Lincoln County, SD

This exhibit is a mapping sketch descriptive only of the size, shape and location of corridor and does not constitute a plat or survey of the tract shown. For informational purposes only.

## **SUMMARY**

PROPOSED LENGTH 1,923.13 Feet 116.55 Rods

Permanent Easement

TWS

ATWS

Tracts

**LEGEND** 

Easement Cetnerline

PROPOSED ACREAGE
2.21 Permanent Easement Acres
2.21 Temp Workspace Acres
0.18 ATWS Acres

870

FEET

1,740

DATE: 12/1/2022

6-98-49