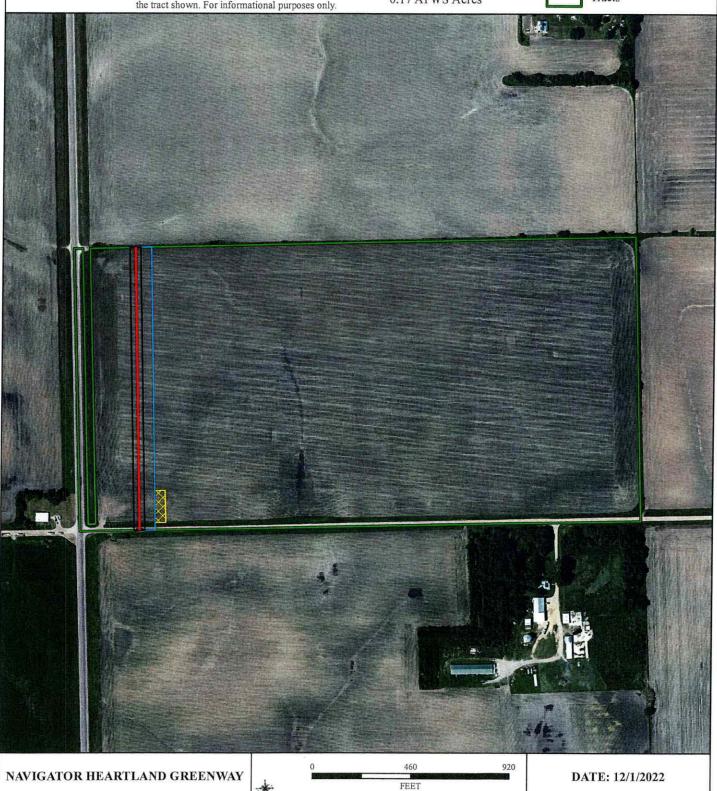

## EXHIBIT A Pederson Ag L.L.C. HGS-SD-LI-1.4-139.000 Lincoln County, SD

This exhibit is a mapping sketch descriptive only of the size, shape and location of corridor and does not constitute a plat or survey of the tract shown. For informational purposes only.

SUMMARY

PROPOSED LENGTH 2,489.84 Feet 150.90 Rods

PROPOSED ACREAGE
2.86 Permanent Easement Acres
2.75 Temp Workspace Acres
0.34 ATWS Acres

**LEGEND** 

Easement Cetnerline

Permanent Easement

TWS

**ATWS** 