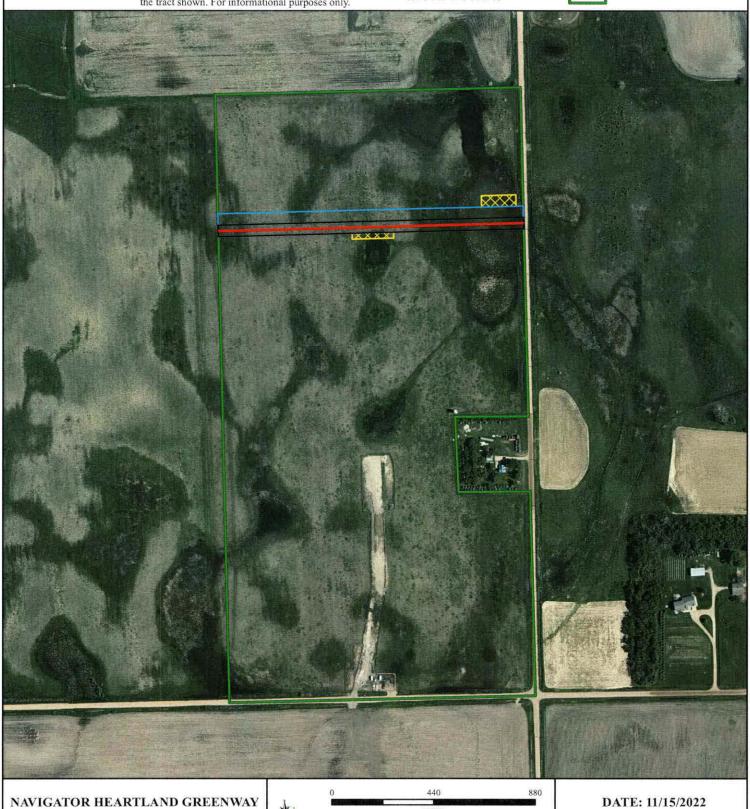

# EXHIBIT A Pederson Ag L.L.C. HGS-SD-LI-1.2-045.000 Lincoln County, SD

This exhibit is a mapping sketch descriptive only of the size, shape and location of corridor and does not constitute a plat or survey of the tract shown. For informational purposes only.

| CIT      | TR A   | N A |   | DIL |
|----------|--------|-----|---|-----|
| <u> </u> | 11/5/1 | 1/1 | Δ | RY  |
|          |        |     |   |     |

## PROPOSED LENGTH 1322.36 Feet

1322.36 Feet 80.14 Rods

## PROPOSED ACREAGE

1.52 Permanent Easement Acres 1.52 Temp Workspace Acres 0.17 ATWS Acres

## **LEGEND**

Easement Cetnerline

Permanent Easement

TWS

ATWS

Tracts

440

FEET

880

DATE: 11/15/2022