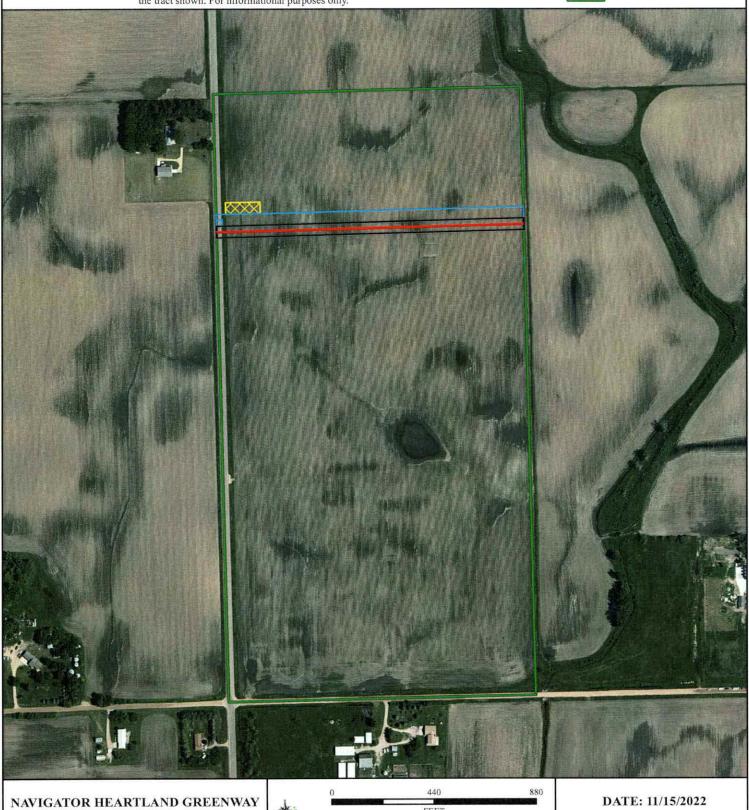

## EXHIBIT A Pederson Ag L.L.C. HGS-SD-LI-1.4-089.000 Lincoln County, SD

This exhibit is a mapping sketch descriptive only of the size, shape and location of corridor and does not constitute a plat or survey of the tract shown. For informational purposes only.

### **SUMMARY**

PROPOSED LENGTH 1,319.80 Feet 79.99 Rods

## PROPOSED ACREAGE

1.52 Permanent Easement Acres 1.52 Temp Workspace Acres 0.17 ATWS Acres

## **LEGEND**

Easement Cetnerline

Permanent Easement

TWS

ATWS