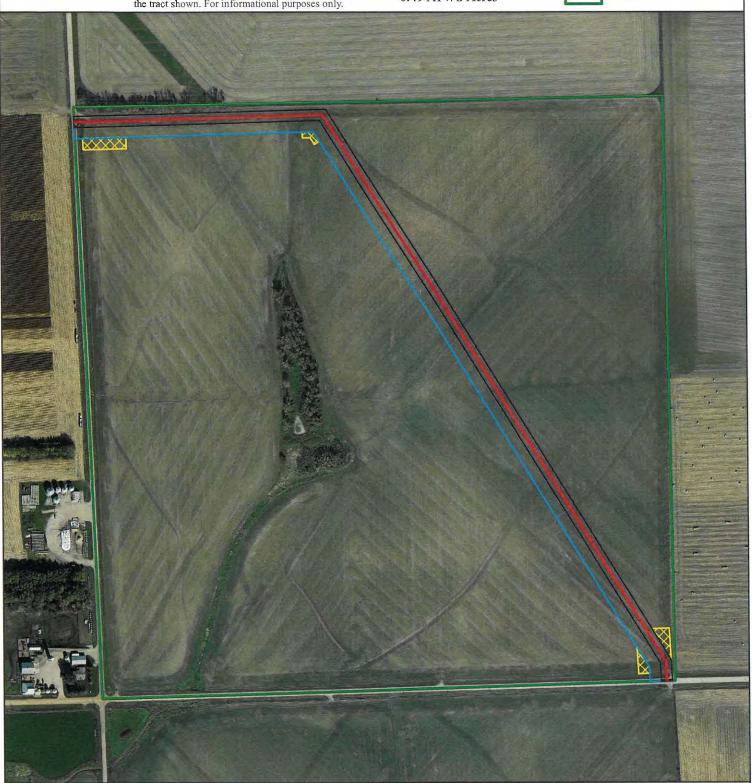

## EXHIBIT A Helen F. LeBrun Revocable Living Trust PROPOSED LENGTH Agreement

NAVIGATOR HEARTLAND GREENWAY

**GREENWAY** 

HGS-SD-MO-1-054.000 Moody County, SD

This exhibit is a mapping sketch descriptive only of the size, shape and location of corridor and does not constitute a plat or survey of the tract shown. For informational purposes only.

#### **SUMMARY**

# 4,107.04 Feet 248.91 Rods

### PROPOSED ACREAGE

4.72 Permanent Easement Acres 4.62 Temp Workspace Acres 0.49 ATWS Acres

|   | <u>LEGEND</u>       |
|---|---------------------|
|   | Easement Centerline |
| _ |                     |

Permanent Easement

DATE: 1/28/2023

TWS

**ATWS** 

Tracts

460

FEET