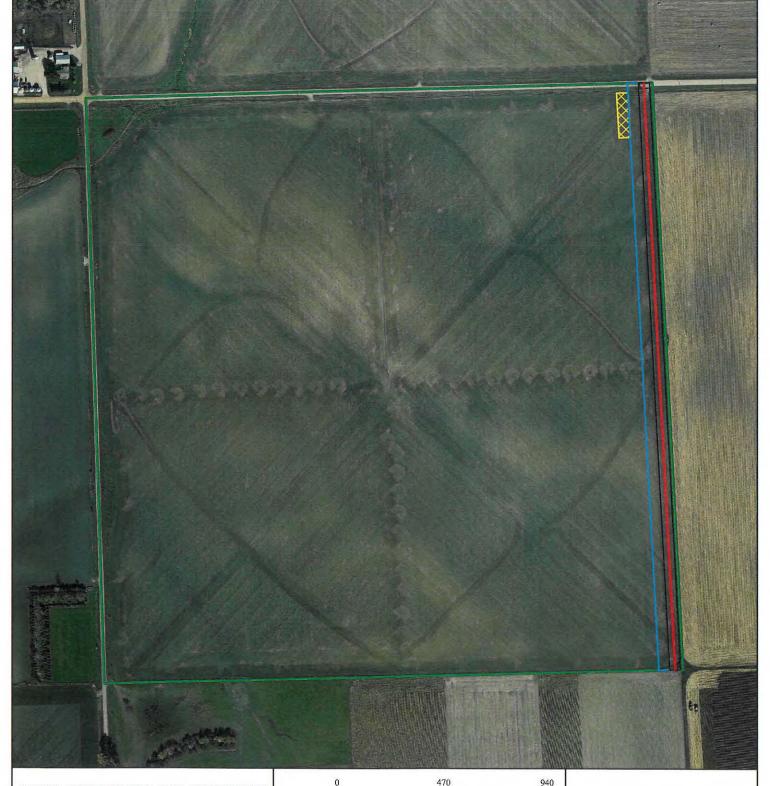

# EXHIBIT A Helen F. LeBrun Revocable Living Trust PROPOSED LENGTH

HEARTLAND

**GREENWAY** 

Agreement HGS-SD-MO-1-055.000 Moody County, SD

This exhibit is a mapping sketch descriptive only of the size, shape and location of corridor and does not constitute a plat or survey of the tract shown. For informational purposes only.

#### **SUMMARY**

# 2,671.01 Feet 161.88 Rods

PROPOSED ACREAGE 3.07 Permanent Easement Acres 3.07 Temp Workspace Acres 0.23 ATWS Acres

### **LEGEND**

Easement Centerline

Permanent Easement

TWS

**ATWS** 

Tracts