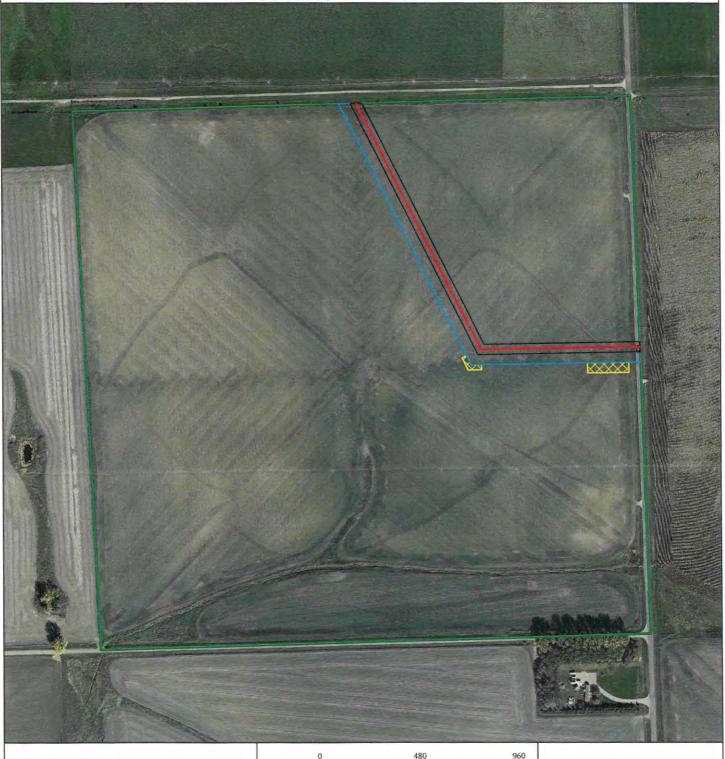

#### **EXHIBIT A**

Helen F. LeBrun Revocable Living Trust PROPOSED LENGTH Agreement

HGS-SD-MO-1-046.000 Moody County, SD

This exhibit is a mapping sketch descriptive only of the size, shape and location of corridor and does not constitute a plat or survey of the tract shown. For informational purposes only.

#### SUMMARY

2127.94 Feet 128.97 Rods

## PROPOSED ACREAGE

2.44 Permanent Easement Acres 2.54 Temp Workspace Acres 0.30 ATWS Acres

#### **LEGEND**

Easement Centerline

Permanent Easement

DATE: 3/18/2023

TWS

ATWS

Tracts

FEET