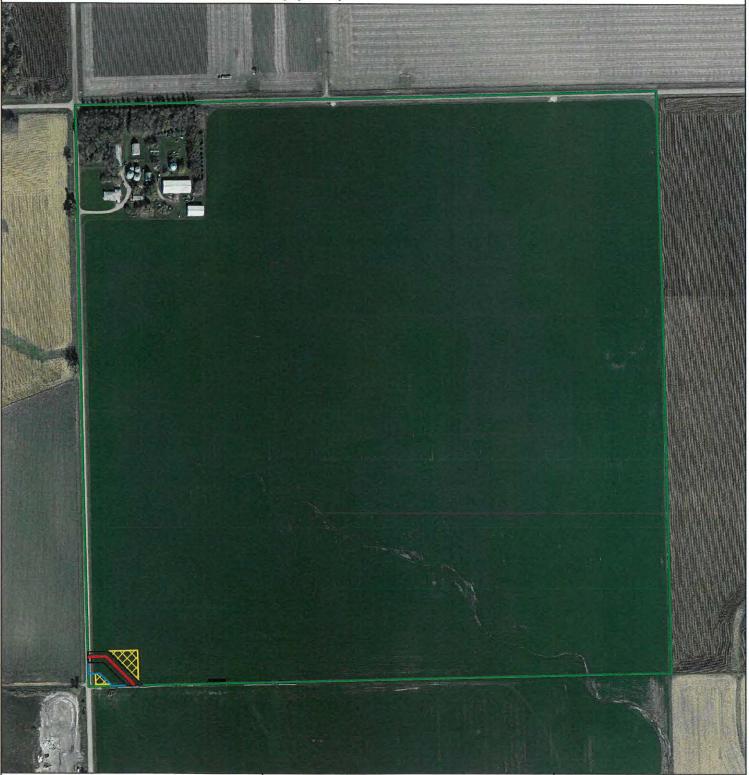

#### EXHIBIT A

Robert C. Janssen HGS-SD-MO-1-070.500 Moody County, SD

This exhibit is a mapping sketch descriptive only of the size, shape and location of corridor and does not constitute a plat or survey of the tract shown. For informational purposes only.

#### **SUMMARY**

PROPOSED LENGTH 269.90 Feet

### 16.36 Rods PROPOSED ACREAGE

0.31 Permanent Easement Acres 0.20 Temp Workspace Acres 0.27 ATWS Acres

#### **LEGEND**

Easement Cetnerline

Permanent Easement

TWS

ATWS

Tracts

920