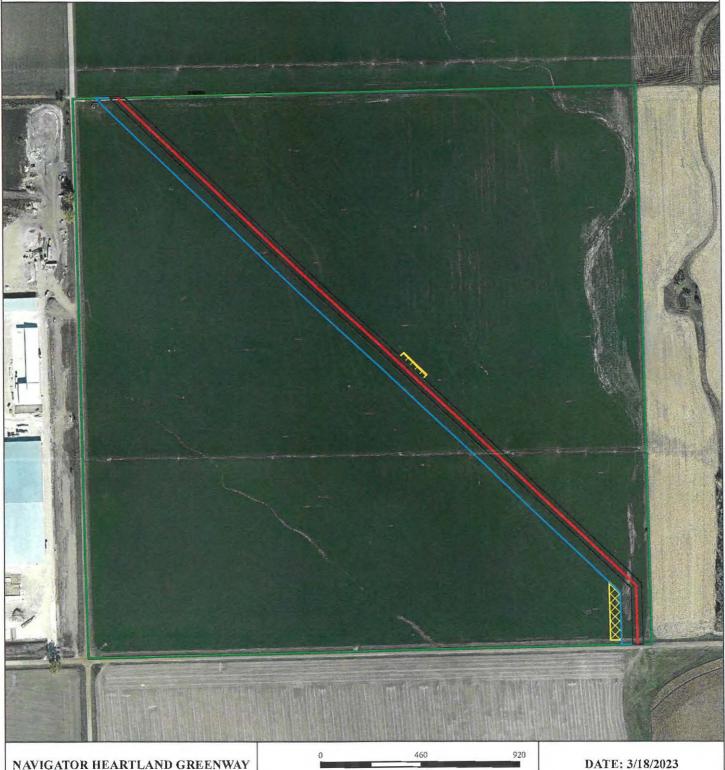

# EXHIBIT A Daniel K. Janssen HGS-SD-MO-1-071.000 Moody County, SD

This exhibit is a mapping sketch descriptive only of the size, shape and location of corridor and does not constitute a plat or survey of the tract shown. For informational purposes only.

#### SUMMARY

PROPOSED LENGTH 3622.26 Feet

219.53 Rods

#### PROPOSED A CREAGE

4.16 Permanent Easement Acres 4.17 Temp Workspace Acres 0.37 ATWS Acres

#### **LEGEND**

Easement Centerline

Permanent Easement

TWS

**ATWS** 

Tracts

FEET