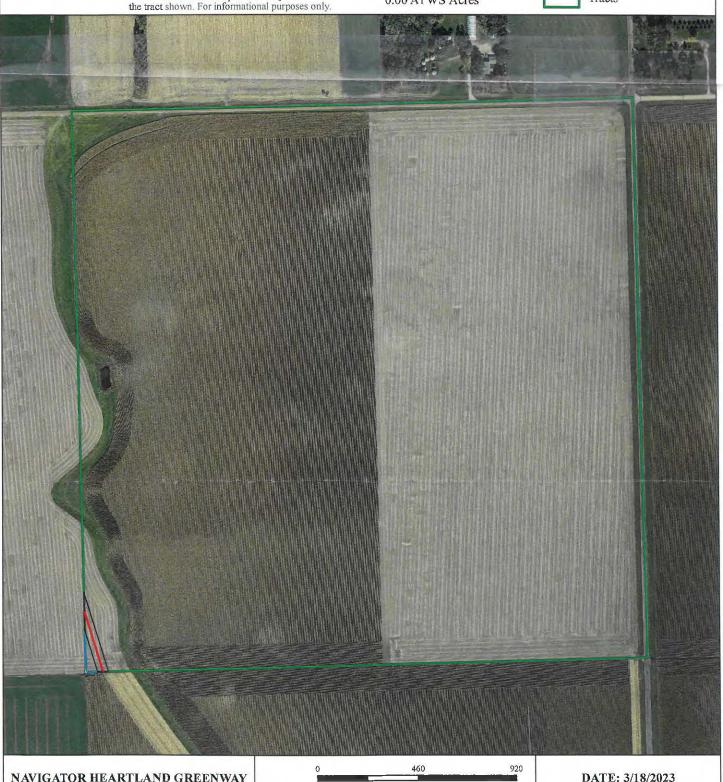

#### **EXHIBIT A** Vivian A. Haak Living Trust HGS-SD-MO-1-073.000 Moody County, SD

This exhibit is a mapping sketch descriptive only of the size, shape and location of corridor and does not constitute a plat or survey of the tract shown. For informational purposes only.

#### PROPOSED LENGTH 298.67 Feet 18.10 Rods

PROPOSED ACREAGE 0.34 Permanent Easement Acres 0.13 Temp Workspace Acres 0.00 ATWS Acres

## **LEGEND**

Easement Centerline

Permanent Easement

DATE: 3/18/2023

TWS

**ATWS** 

Tracts

FEET