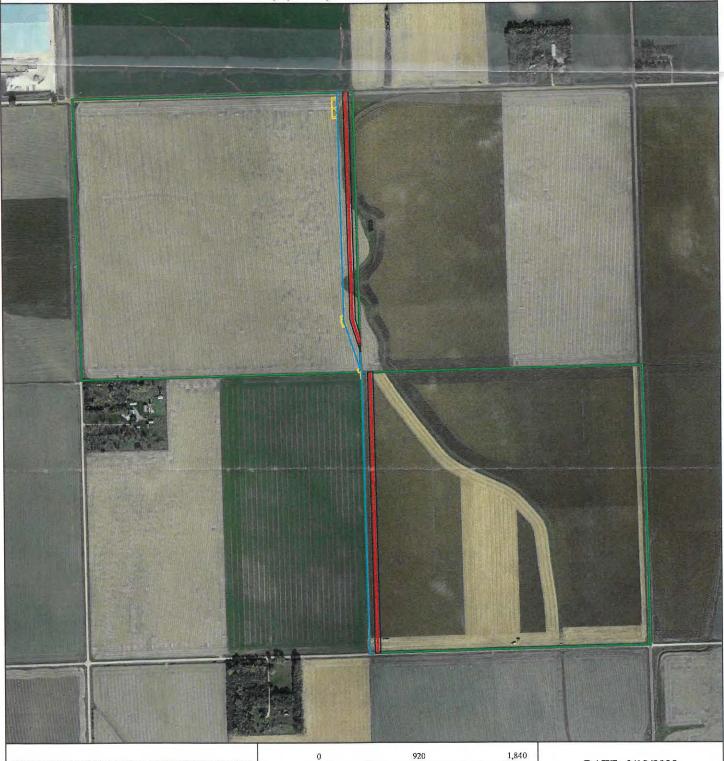

## **EXHIBIT A** Vivian A. Haak Living Trust HGS-SD-MO-1-072.000 Moody County, SD

This exhibit is a mapping sketch descriptive only of the size, shape and location of corridor and does not constitute a plat or survey of the tract shown. For informational purposes only.

#### **SUMMARY**

PROPOSED LENGTH 5011.45 Feet

303.72 Rods

PROPOSED ACREAGE 5.76 Permanent Easement Acres 5.97 Temp Workspace Acres

0.33 ATWS Acres

**LEGEND** 

Easement Centerline

Permanent Easement

DATE: 3/18/2023

TWS

**ATWS** 

Tracts

FEET

NAVIGATOR HEARTLAND GREENWAY