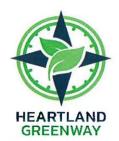

## **EXHIBIT A**

Henry F. Burggraff HGS-SD-MO-1-050.000 Moody County, SD

This exhibit is a mapping sketch descriptive only of the size, shape and location of corridor and does not constitute a plat or survey of the tract shown. For informational purposes only.

#### SUMMARY

PROPOSED LENGTH 3165.58 Feet 191.85 Rods

## PROPOSED ACREAGE

3.64 Permanent Easement Acres
3.75 Temp Workspace Acres
0.07 ATWS Acres

## **LEGEND**

Easement Cetnerline

Permanent Easement

DATE: 10/7/2022

TWS

ATWS

Tracts

FEET