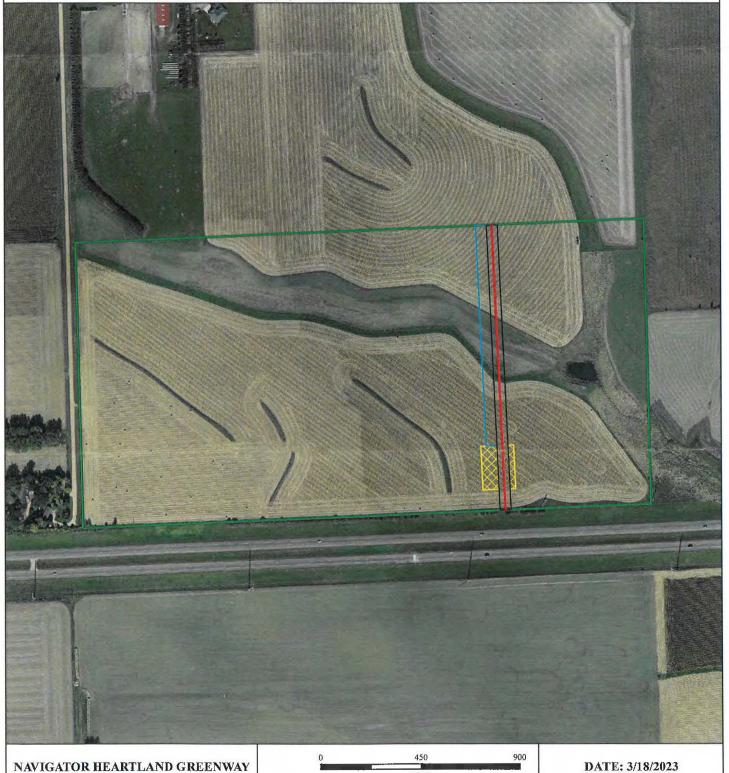

## EXHIBIT A Arnold Erickson HGS-SD-MI-1-059.001 Minnehaha County, SD

This exhibit is a mapping sketch descriptive only of the size, shape and location of corridor and does not constitute a plat or survey of the tract shown. For informational purposes only.

#### **SUMMARY**

#### PROPOSED LENGTH 1307.65 Feet

1307.65 Feet 79.25 Rods

#### PROPOSED ACREAGE

1.50 Permanent Easement Acres 1.16 Temp Workspace Acres 0.46 ATWS Acres

### LEGEND

Easement Centerline

Permanent Easement

TWS

ATWS

Tracts