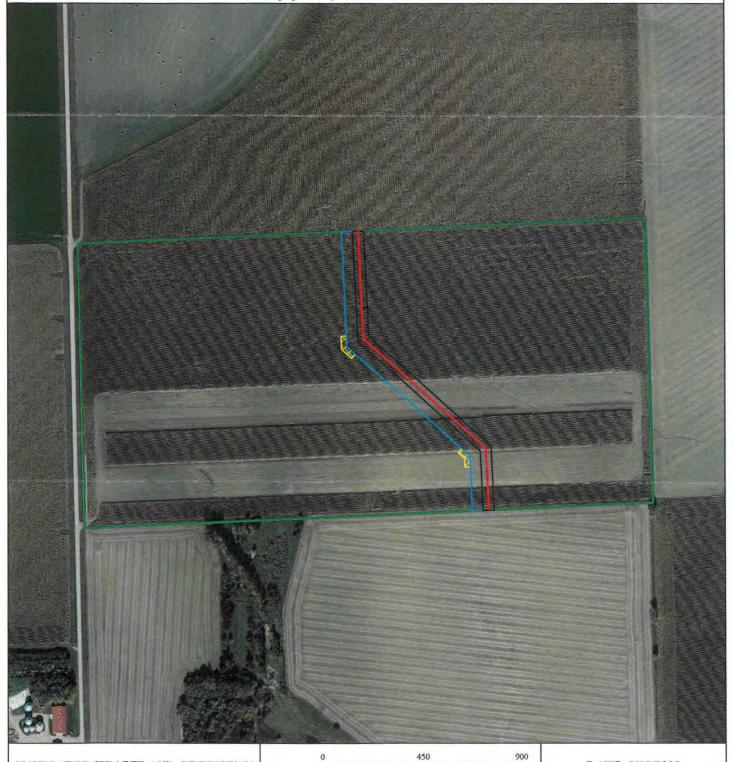

## EXHIBIT A Arnold Erickson HGS-SD-MI-1-056.000 Minnehaha County, SD

This exhibit is a mapping sketch descriptive only of the size, shape and location of corridor and does not constitute a plat or survey of the tract shown. For informational purposes only.

#### SUMMARY

PROPOSED LENGTH 1532.27 Feet

1532.27 Fee 92.86 Rods

## PROPOSED ACREAGE

1.76 Permanent Easement Acres 1.76 Temp Workspace Acres 0.11 ATWS Acres

## **LEGEND**

Easement Centerline

Permanent Easement

DATE: 3/18/2023

TWS

ATWS

Tracts

FEET

NAVIGATOR HEARTLAND GREENWAY