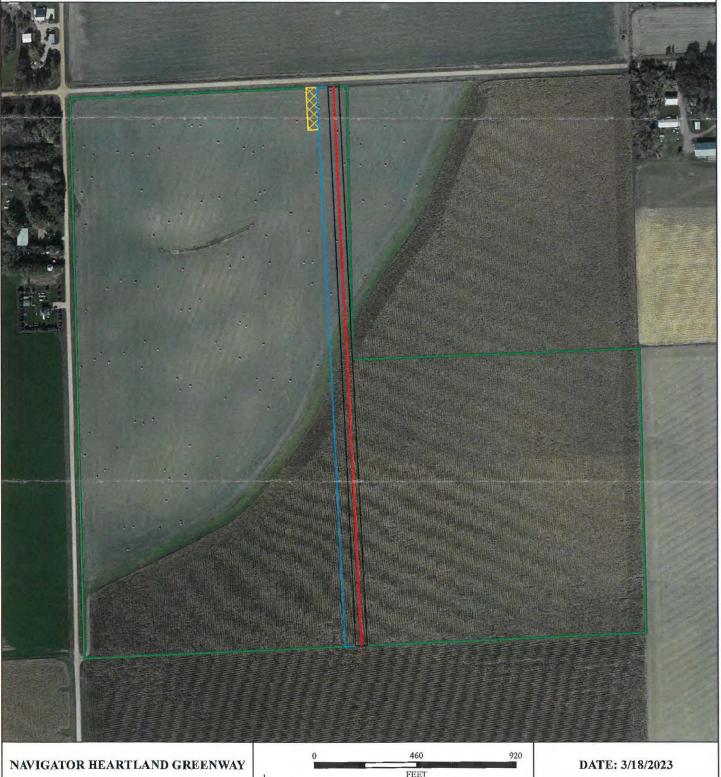

## EXHIBIT A Arnold Erickson HGS-SD-MI-1-055.000 Minnehaha County, SD

This exhibit is a mapping sketch descriptive only of the size, shape and location of corridor and does not constitute a plat or survey of the tract shown. For informational purposes only.

#### SUMMARY

PROPOSED LENGTH 2606.19 Feet 157.95 Rods

## PROPOSED ACREAGE

2.99 Permanent Easement Acres 2.99 Temp Workspace Acres 0.23 ATWS Acres

## **LEGEND**

Easement Centerline

Permanent Easement

TWS

ATWS

Tracts

NAVIGATOR HEARTLAND GREENWAY