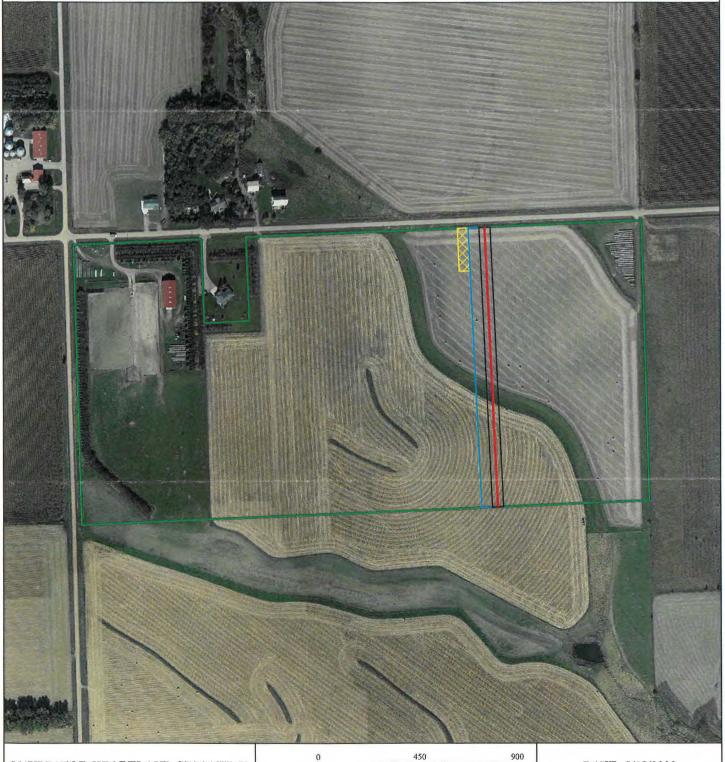

## EXHIBIT A Arnold Erickson HGS-SD-MI-1-058.001 Minnehaha County, SD

This exhibit is a mapping sketch descriptive only of the size, shape and location of corridor and does not constitute a plat or survey of the tract shown. For informational purposes only.

| SI | JMM | IARY |
|----|-----|------|
|    |     |      |

## PROPOSED LENGTH

1286.40 Feet 77.96 Rods

### PROPOSED ACREAGE

1.48 Permanent Easement Acres 1.48 Temp Workspace Acres 0.23 ATWS Acres

## LEGEND

Easement Centerline

Permanent Easement

TWS

ATWS

Tracts

DATE: 3/18/2023

FEET