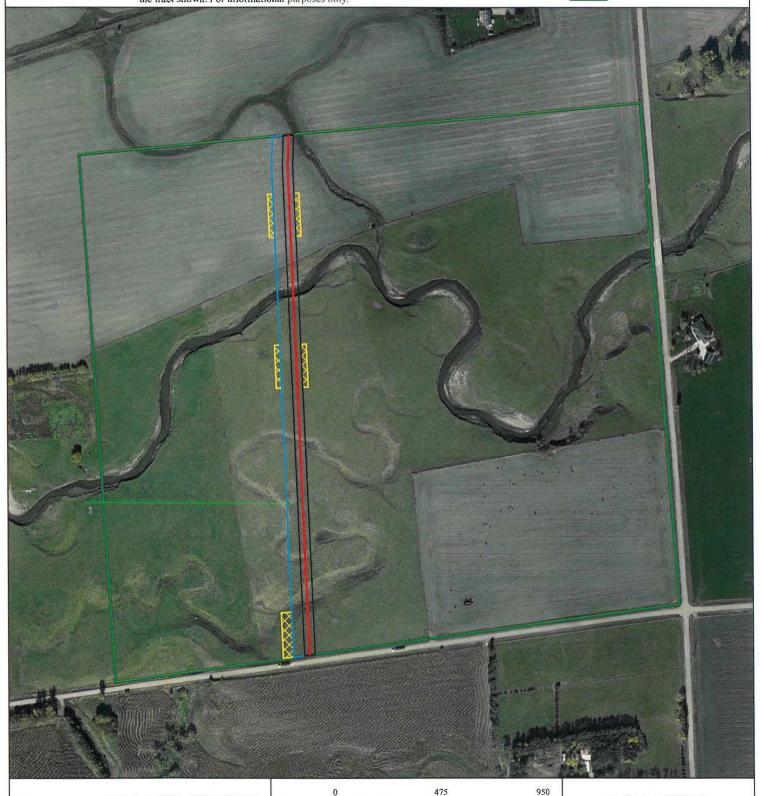

#### EXHIBIT A

Todd and Linda Dawley Living Trust HGS-SD-MI-1-069.000 Minnehaha County, SD

This exhibit is a mapping sketch descriptive only of the size, shape and location of corridor and does not constitute a plat or survey of the tract shown. For informational purposes only.

#### **SUMMARY**

PROPOSED LENGTH 2412.74 Feet 146.23 Rods

#### PROPOSED ACREAGE

2.77 Permanent Easement Acres 2.77 Temp Workspace Acres 0.7 ATWS Acres

#### **LEGEND**

Easement Cetnerline

Permanent Easement

DATE: 10/7/2022

TWS

ATWS

Tracts

FEET