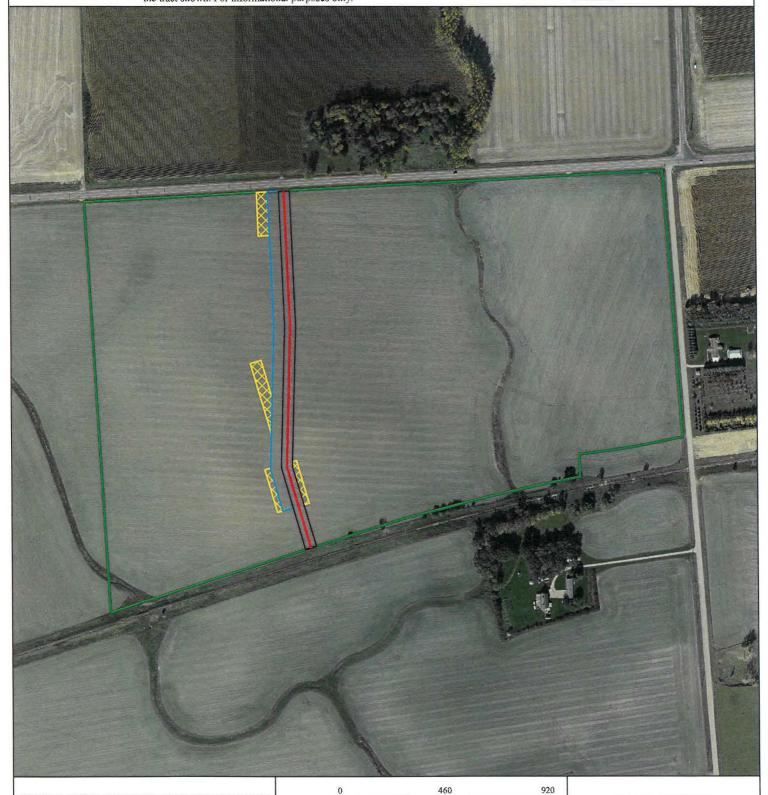

### EXHIBIT A

Todd and Linda Dawley Living Trust HGS-SD-MI-1-065.000 Minnehaha County, SD

This exhibit is a mapping sketch descriptive only of the size, shape and location of corridor and does not constitute a plat or survey of the tract shown. For informational purposes only.

#### **SUMMARY**

PROPOSED LENGTH 1619.87 Feet 98.17 Rods

#### PROPOSED ACREAGE

1.86 Permanent Easement Acres 1.65 Temp Workspace Acres 0.74 ATWS Acres

#### **LEGEND**

Easement Cetnerline

Permanent Easement

DATE: 10/7/2022

TWS

ATWS

Tracts

FEET