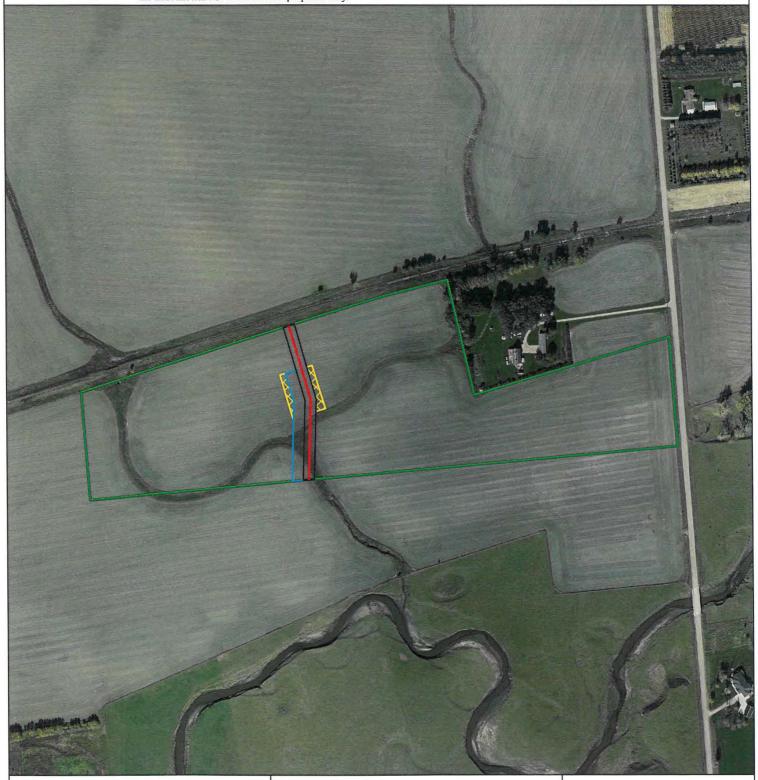

# **GREENWAY**

 $\frac{\text{EXHIBIT A}}{\text{Todd and Linda Dawley Living Trust}}$ HGS-SD-MI-1-068.000 Minnehaha County, SD

This exhibit is a mapping sketch descriptive only of the size, shape and location of corridor and does not constitute a plat or survey of the tract shown. For informational purposes only.

#### **SUMMARY**

PROPOSED LENGTH 696.63 Feet 42.22 Rods

#### PROPOSED ACREAGE

0.8 Permanent Easement Acres 0.56 Temp Workspace Acres 0.22 ATWS Acres

#### **LEGEND**

Easement Cetnerline Permanent Easement

TWS

**ATWS** 

Tracts

900